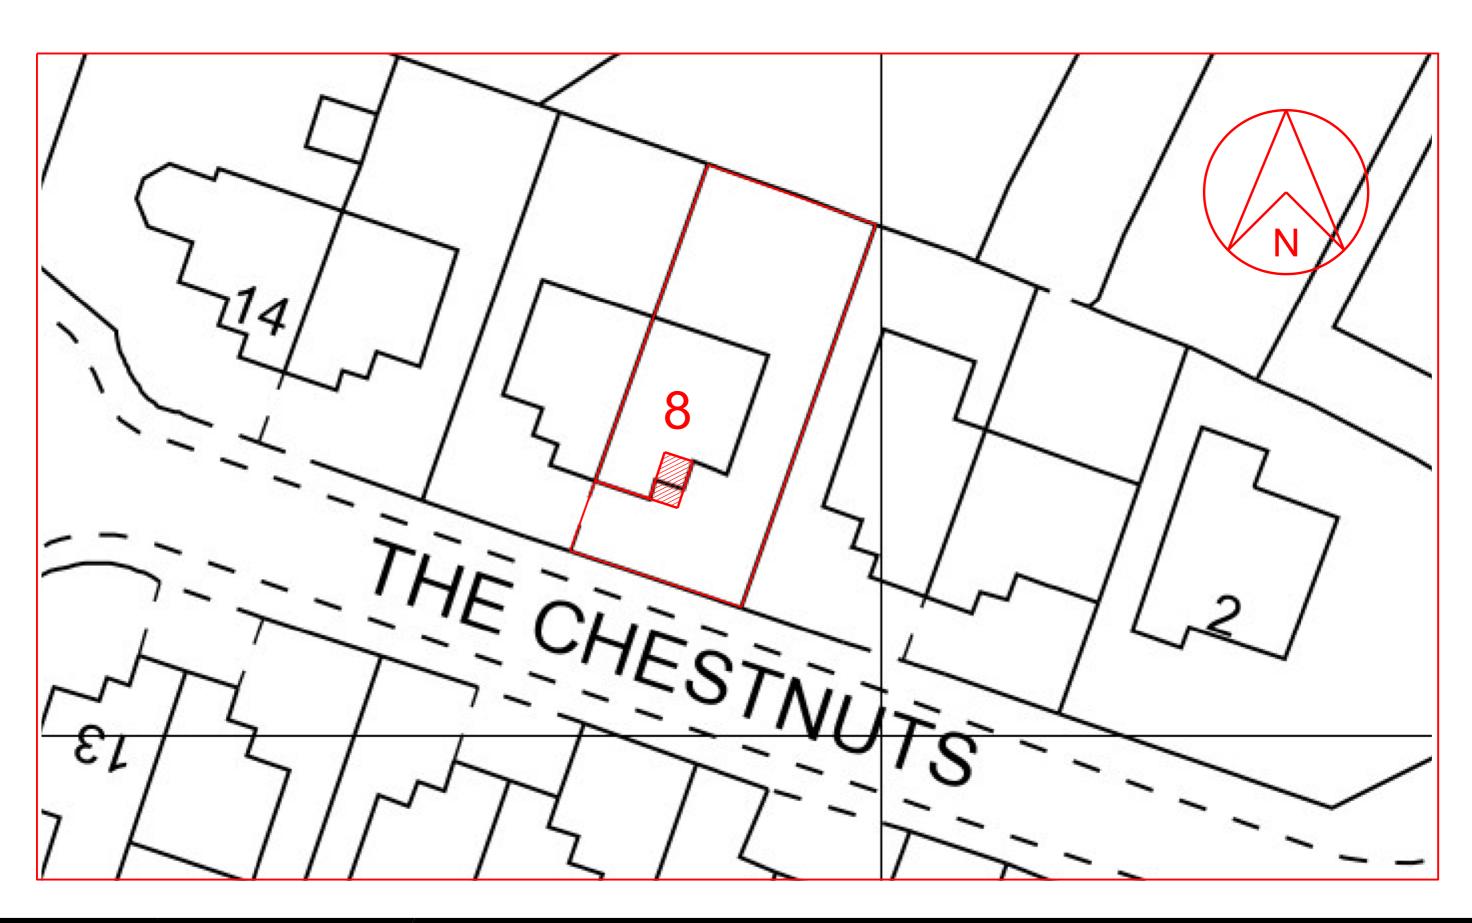

Rev 01 nov 2021 First issue

Client Miss C. Temple

Job Title Proposed alterations to 8 The Chestnuts, Distington

Drawing Title

Block plan

Scale: 1:200 @ A3/ 1:100 @ A1
Date: Drawn:
nov 2021

Job No: Drwg No: Rev: 324 01003 01