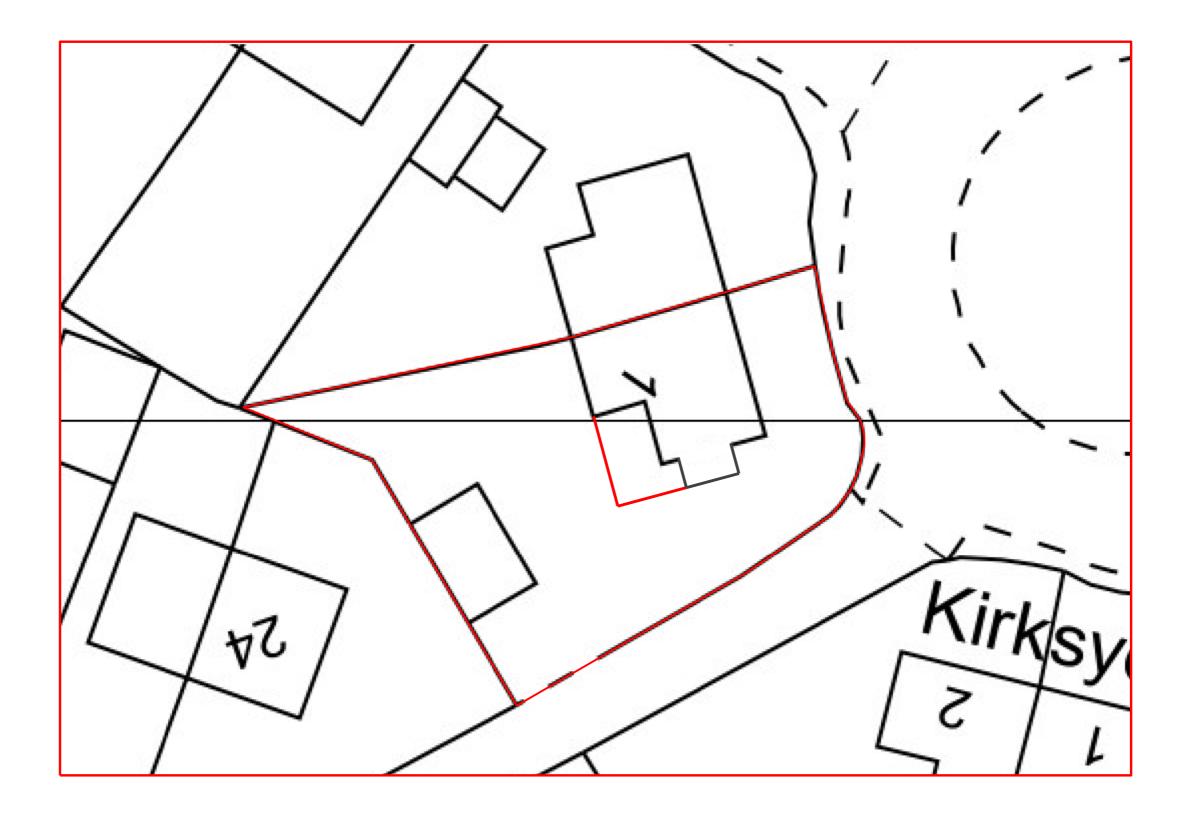

Rev 01 aug 2021 First issue

Client Mr. J. Wright Job Title Proposed rear and side extension to 1, Tower View, Egremont Drawing Title Block plan

Scale: 1:200 @ A3/ 1:100 @ A1 Date: aug 2021

Job No: Drwg No: Rev: 303 01002 01