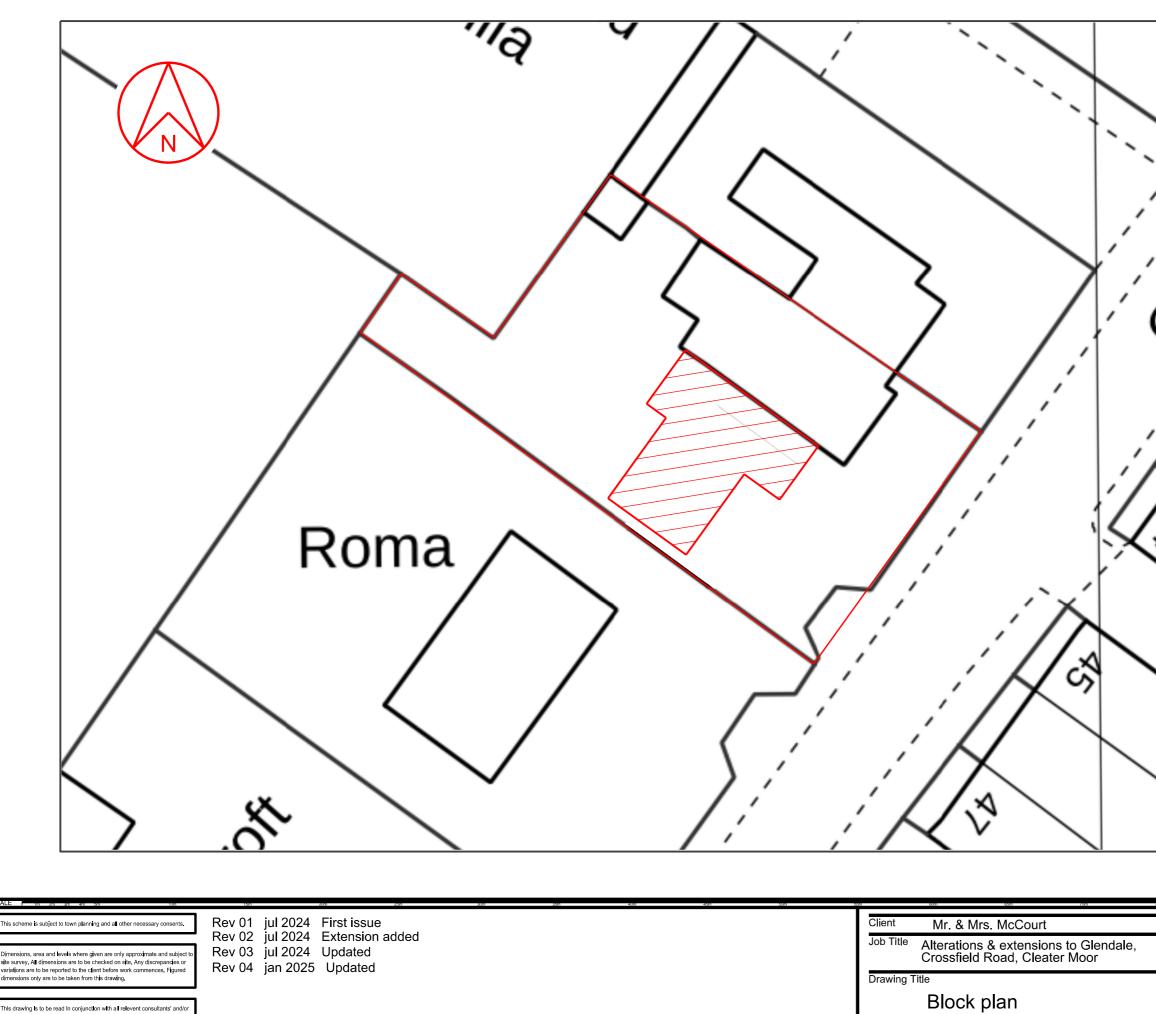

This drawing is to be read in conjunction with all relevent consultants' and/or specialists drawings/documents and any discrepancies or variations are to be notified to the client before the affected work commences.

| Scale: 1:250 @ A3<br>Date: Drawn:<br>jul 2024<br>Job No: Drwg No: Rev:<br>535 01002 04 | Richard J Lindsay<br>Waters Edge<br>2A Church Road<br>Harrington<br>CA14 5QP<br>email: calvadesign46@gmail.com<br>Mob : 07921 949618 |
|----------------------------------------------------------------------------------------|--------------------------------------------------------------------------------------------------------------------------------------|