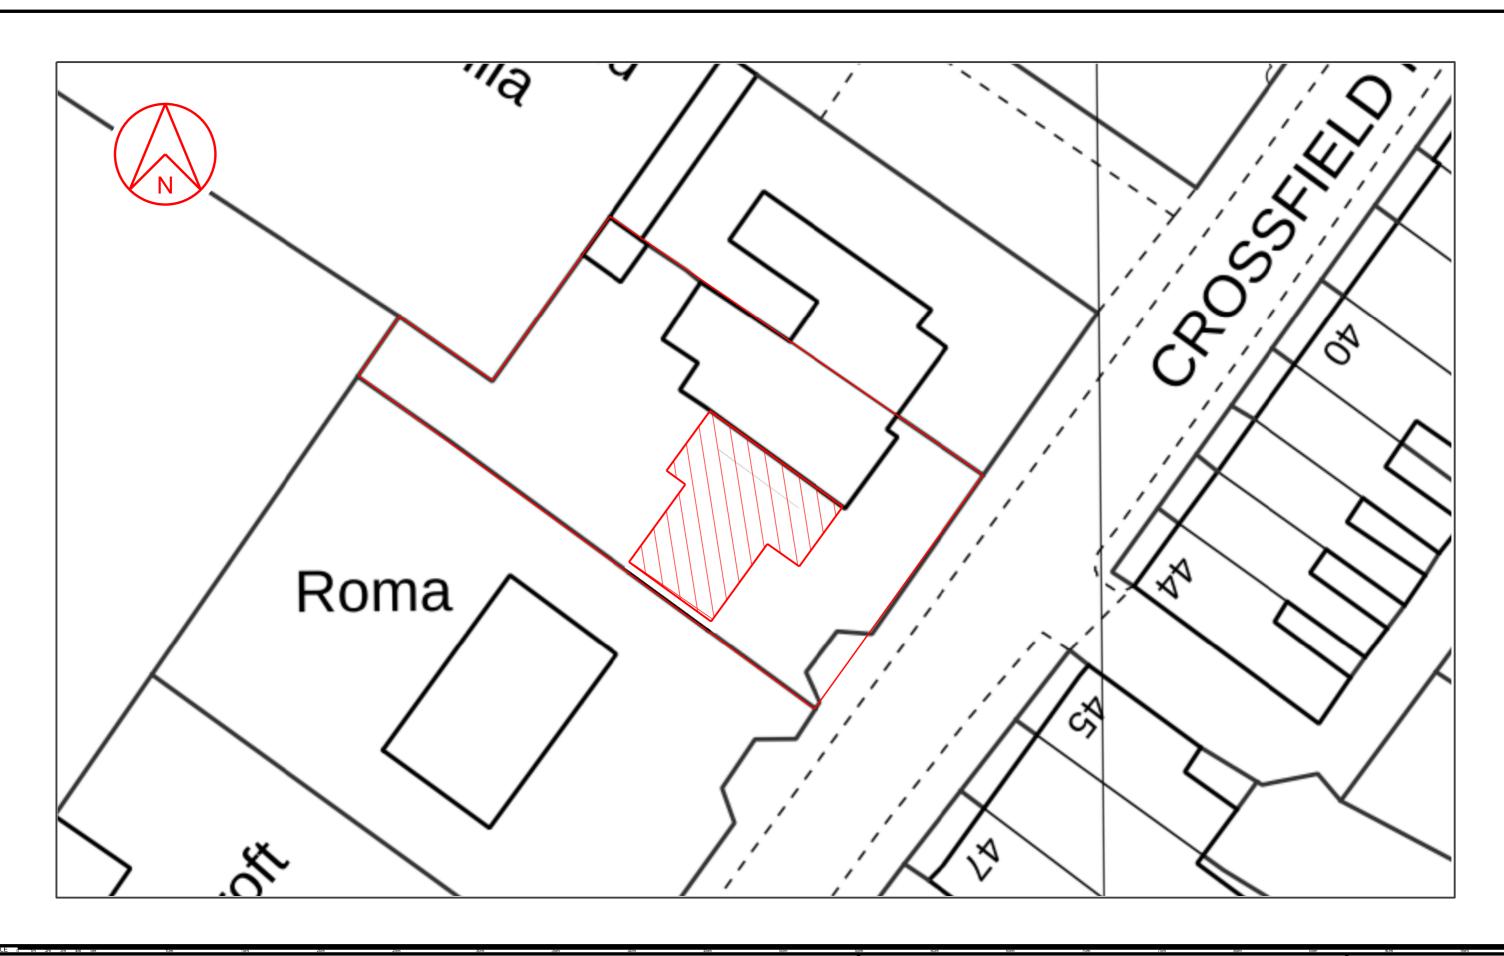

Rev 01 jul 2024 First issue Rev 02 jul 2024 Extension added Rev 03 jul 2024 Updated

Mr. & Mrs. McCourt

Alterations & extensions to Glendale, Crossfield Road, Cleater Moor

Block plan

Scale: 1:250 @ A3

Date: jul 2024

Job No: Drwg No: Rev: 535 01002 03 Richard J Lindsay Waters Edge 2A Church Road Harrington CA14 5QP

email: calvadesign46@gmail.com Mob: 07921 949618