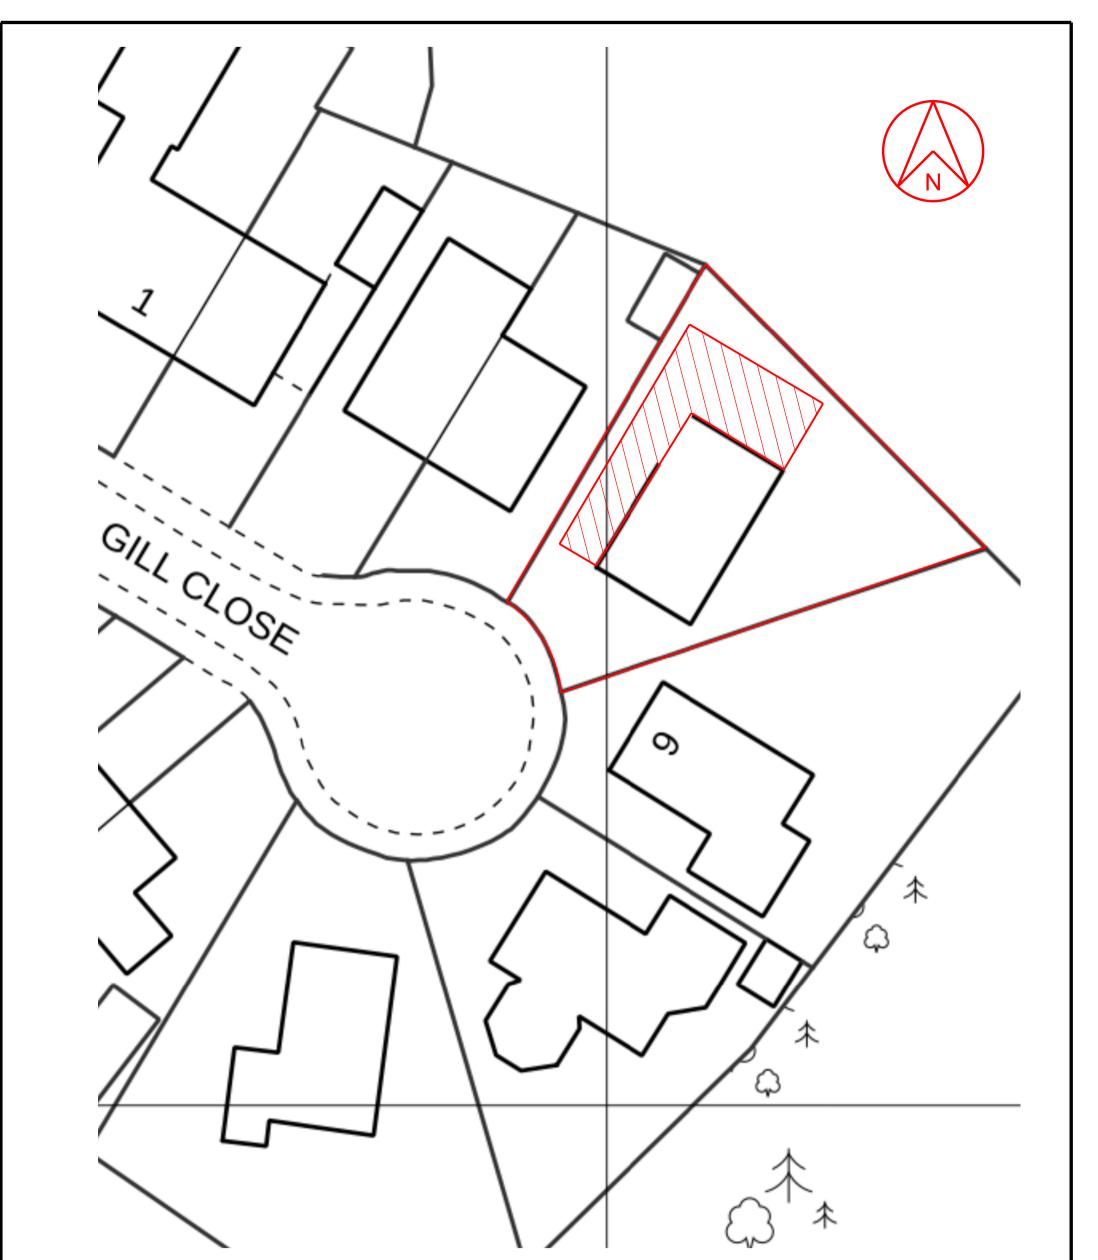

| Rev 02 jun 2025 Updated<br>Rev 01 apr 2025 First issue                                                                                                                                                                                                                                                              | 2011 2011 2011 401                                                                                 | 4sm sum ssm                                   | 900 - 690                                                        |
|---------------------------------------------------------------------------------------------------------------------------------------------------------------------------------------------------------------------------------------------------------------------------------------------------------------------|----------------------------------------------------------------------------------------------------|-----------------------------------------------|------------------------------------------------------------------|
| This scheme is subject to town planning and all other necessary consents.<br>Dimensions, area and levels where given are only approximate and subject to<br>all survey. All dimensions are to be checked on site. Any discrepancies or<br>variations are to be reported to the durb thefore work commences. Flaured | Client Mr. & Mrs. P. Christian<br>Job Title Alterations & extensions to 5 Gill Close<br>Whitehaven | Scale: 1:250 @ A3<br>Date: Drawn:<br>apr 2025 | Richard J Lindsay<br>Waters Edge<br>2A Church Road<br>Harrington |
| dimensions only are to be taken from this drawing.<br>This drawing is to be read in conjunction with all relevent consultants' and/or<br>specialists drawings/documents and any discrepancies or variations are to be<br>notified to the diant before the affected work commences.                                  | Drawing Title<br>Block plan                                                                        | Job No: Drwg No: Rev:<br>602 01002 02         | CA14 5QP<br>email: calvadesign46@gmail.com<br>Mob : 07921 949618 |