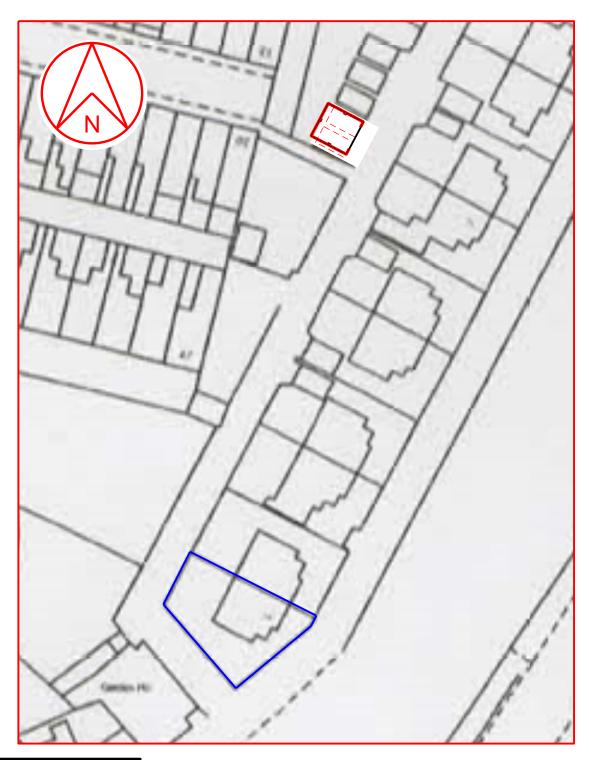

SCALE -

Client Mr. L. Messenger

Job Title Proposed garage for 1 Earls Road Bransty, Whitehaven

Drawing Title

Block plan

Scale: 1:500 @ A4

Date: Drawn:

sep 2021