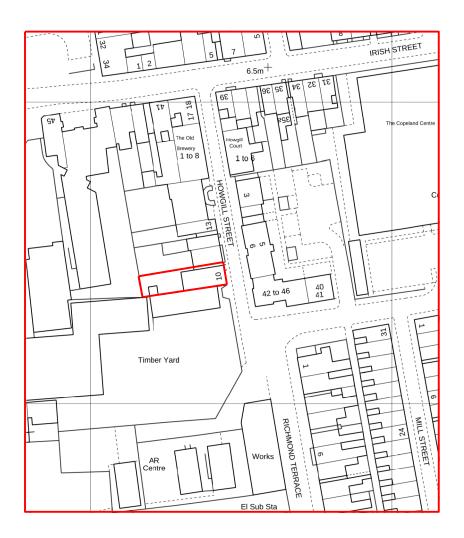

## Rev 01 jun 2023 First issue

| SCALE         | 0 25m                                                                           | 50m | 75m                | 100m          |                                                      | 150m                                                    | 200m |
|---------------|---------------------------------------------------------------------------------|-----|--------------------|---------------|------------------------------------------------------|---------------------------------------------------------|------|
| Client        | Mr. & Mrs. M. Cro                                                               |     | Scale: 1:1250 @ A4 |               | Richard J Lindsay                                    |                                                         |      |
| Job Title     | Proposed replacement of roof to rear extension at 10 Howgill Street, Whitehaven |     |                    |               | Drawn:<br>23                                         | Waters Edge<br>2A Church Road<br>Harrington<br>CA14 5QP |      |
| Drawing Title |                                                                                 |     | Job No:            | Drwg No: Rev: |                                                      |                                                         |      |
| Location plan |                                                                                 |     | 442                | 01002 01      | email: calvadesign46@gmail.com<br>Mob : 07921 949618 |                                                         |      |
|               |                                                                                 |     |                    | _             |                                                      |                                                         |      |