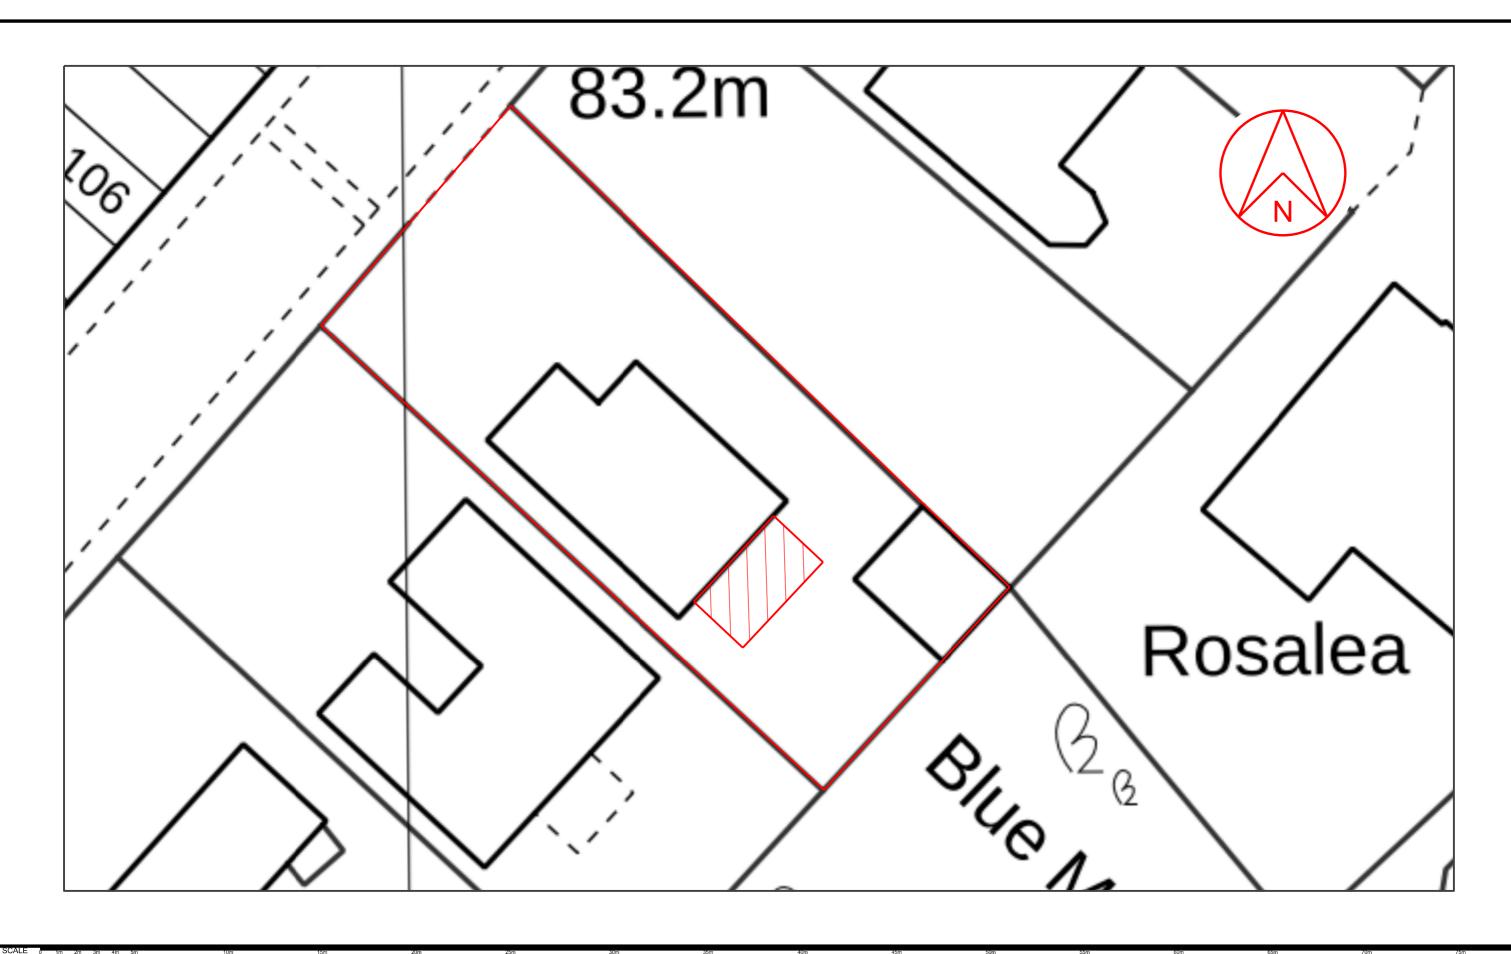

Rev 01 jun 2025 First issue

| Client        | Mr. P. Burns                                                                           | S       |
|---------------|----------------------------------------------------------------------------------------|---------|
| Job Title     | Proposed deck & new bi-foldsto rear elevation at Blue Moountain, Birks Rd Cleator Moor | D<br>ju |
| Drawing Title |                                                                                        | J       |
|               | Block plan                                                                             |         |

| Scale: 1:200 @ A3/ 1:100 @ A1 |          |      |  |  |
|-------------------------------|----------|------|--|--|
| Date:                         | Drawn:   |      |  |  |
| jun 2025                      |          |      |  |  |
| Job No:                       | Drwg No: | Rev: |  |  |
| 612                           | 01002    | 01   |  |  |