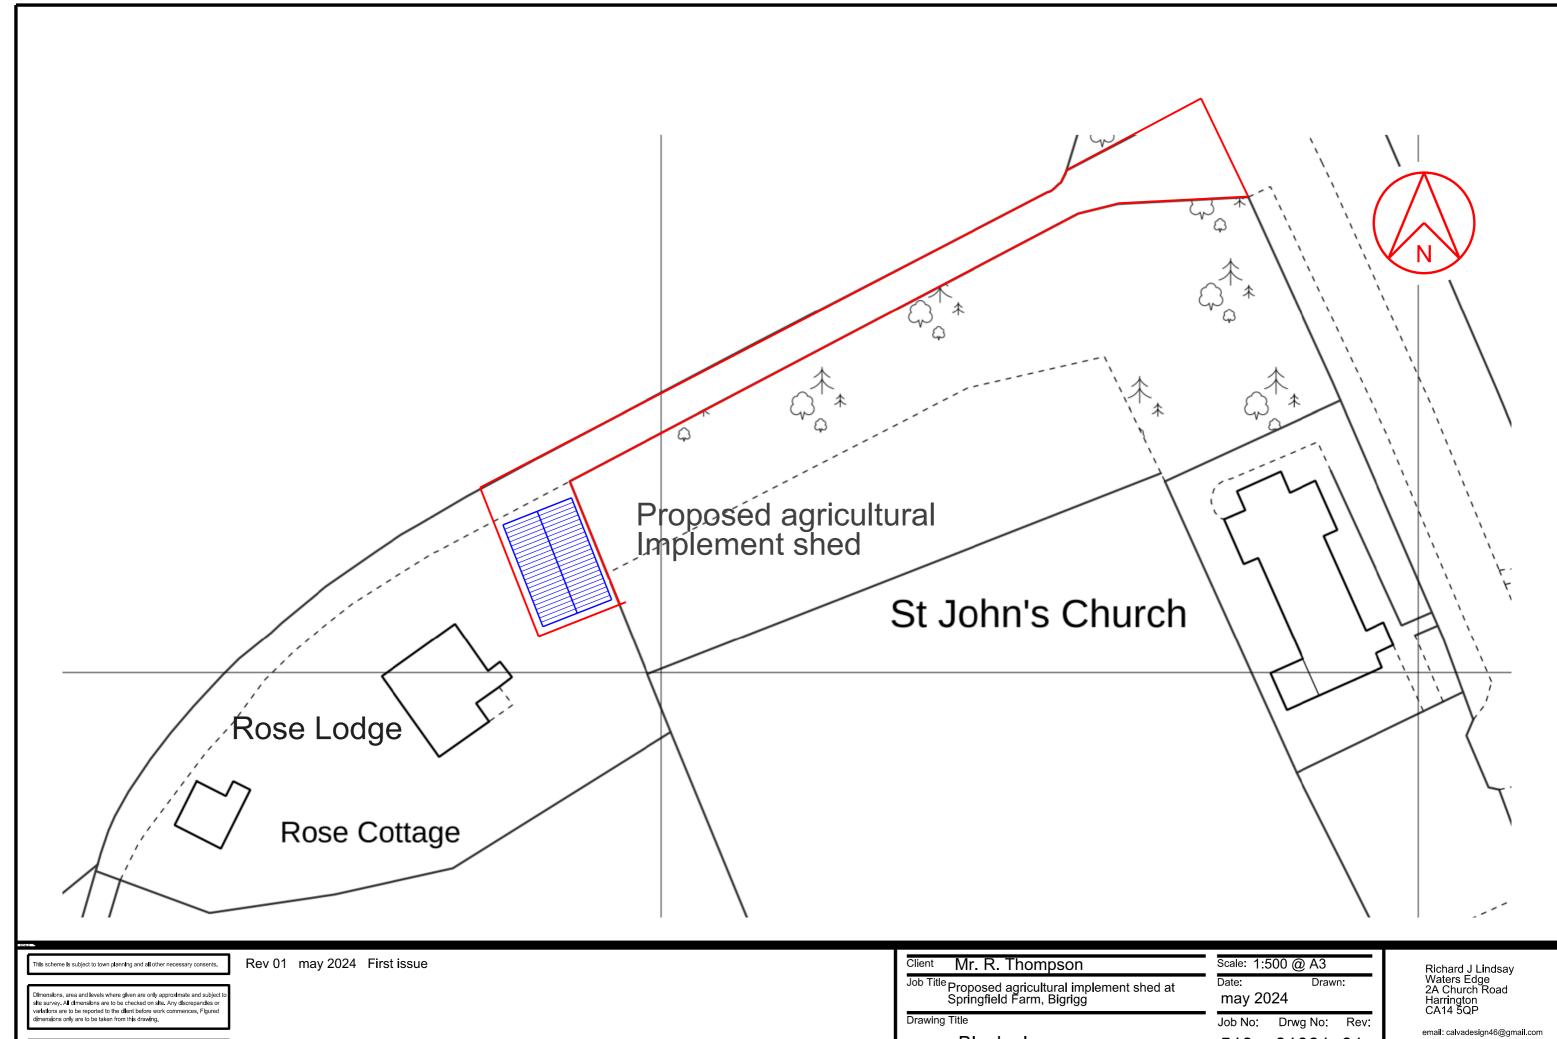

|               | Client Mr. R. Thompson                                                                    |  |  |
|---------------|-------------------------------------------------------------------------------------------|--|--|
|               | <sup>Job Title</sup> Proposed agricultural implement shed at<br>Springfield Farm, Bigrigg |  |  |
| Drawing Title |                                                                                           |  |  |
|               | Block plan                                                                                |  |  |

| _ | Scale: 1:500 @ A3     |                 |      |  |
|---|-----------------------|-----------------|------|--|
| _ | Date: Drawn: may 2024 |                 |      |  |
| _ | may 20                | J2 <del>4</del> |      |  |
|   | Job No:               | Drwg No:        | Rev: |  |
|   | 519                   | 01001           | 01   |  |