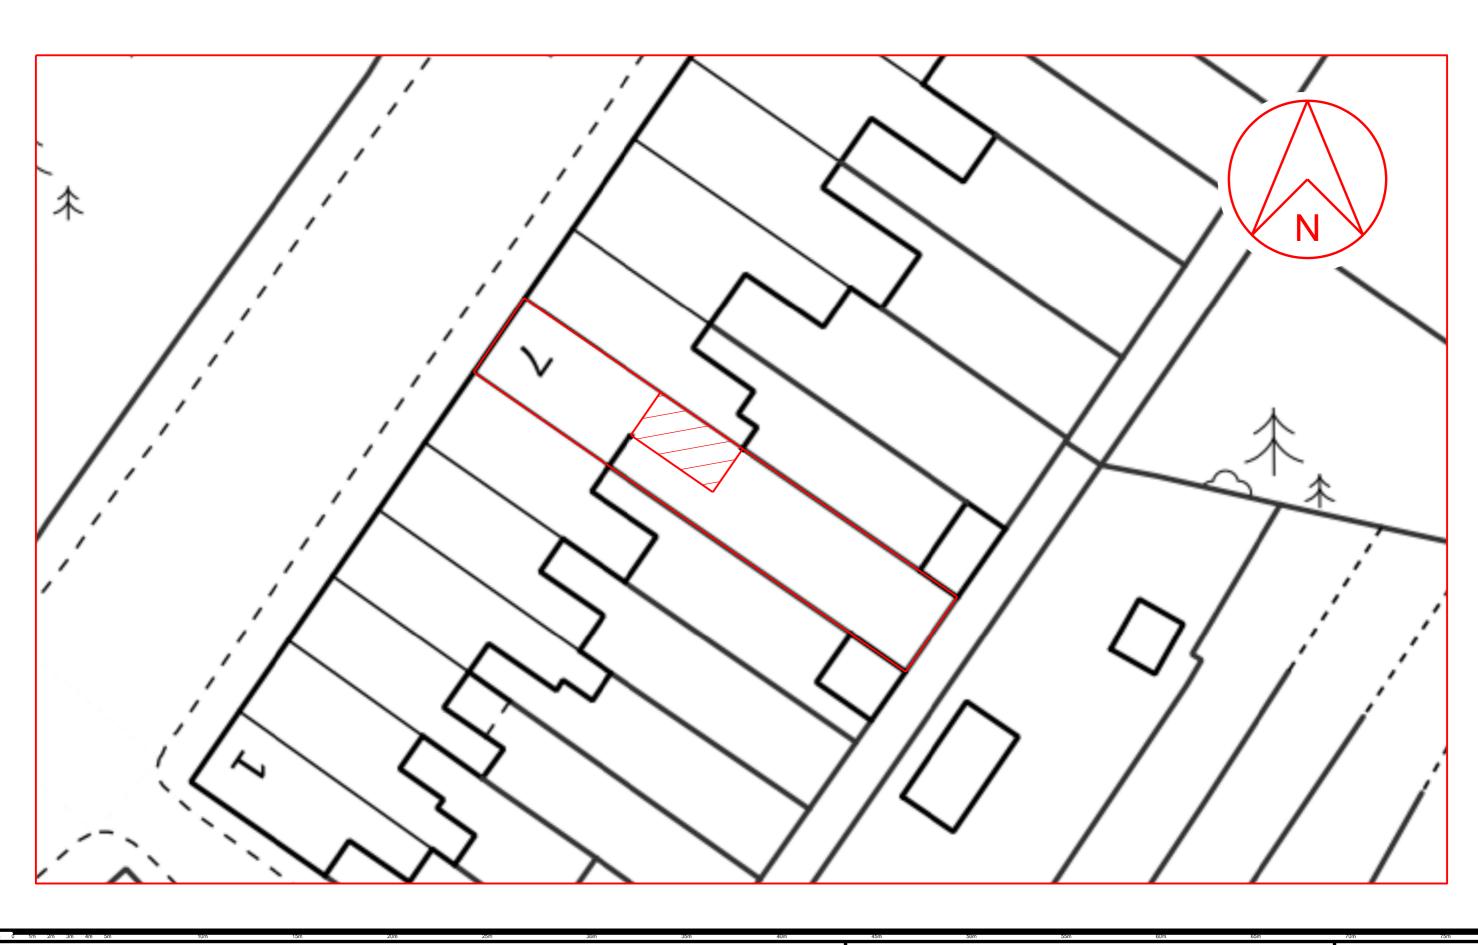

Rev 01 aug 2023 First issue

Client Mr. T. Newsham

Job Title Extensions & alterations to 7 Hilton Terrace Whitehaven

Drawing Title

Block plan

Scale: 1:200 @ A3/ 1:100 @ A1

te: Drawn:

aug 2023