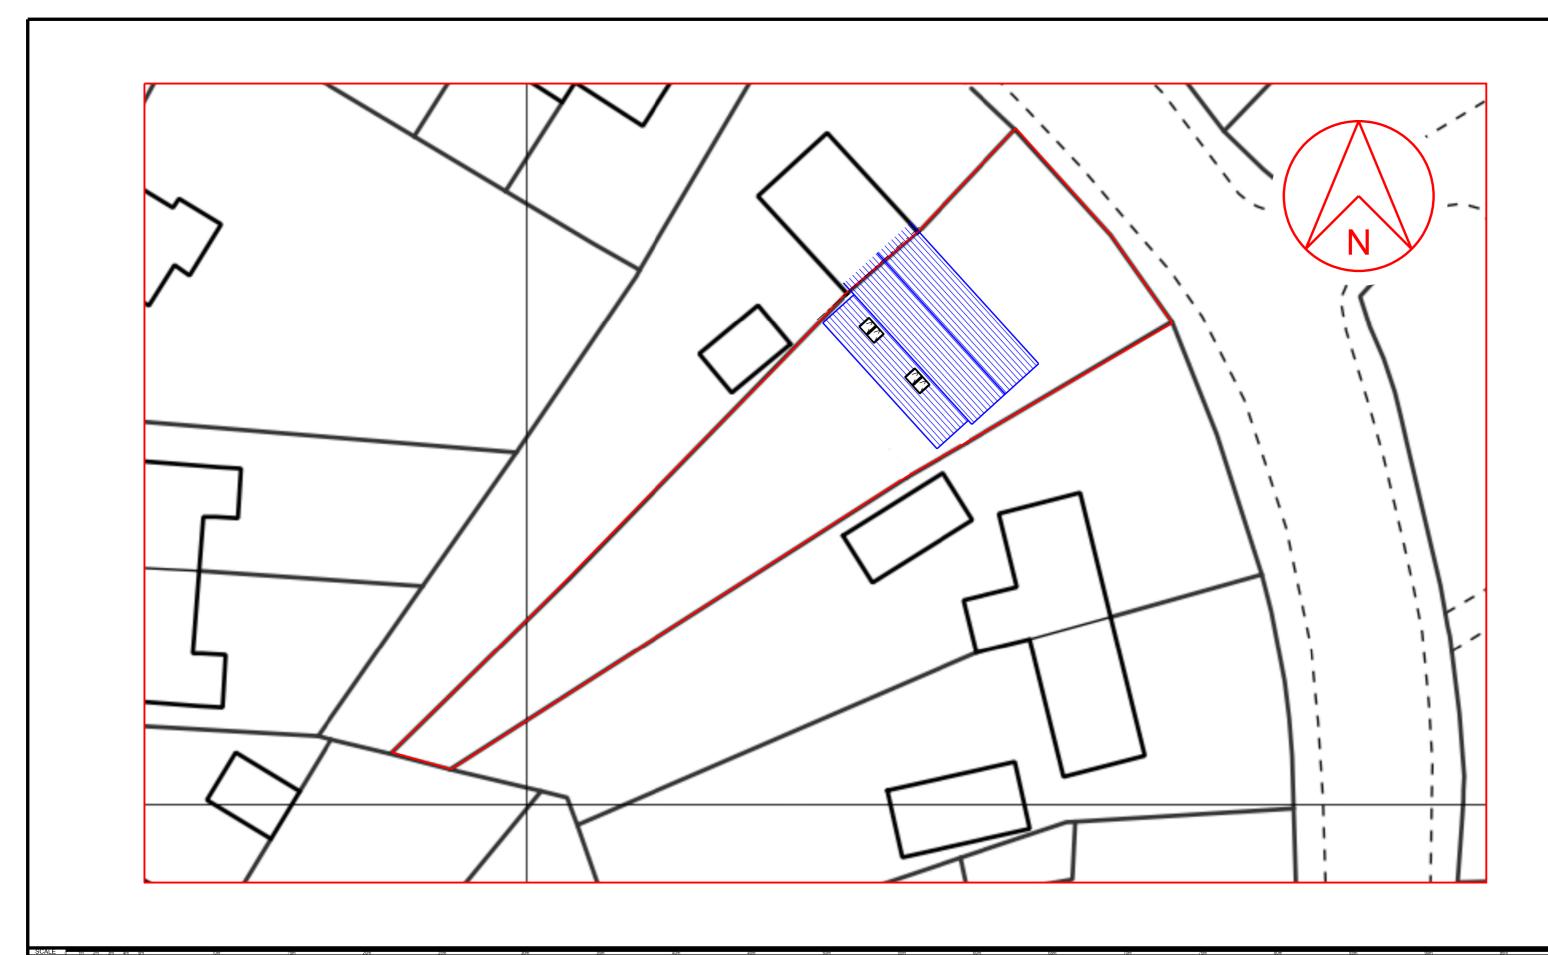

Rev 01 jul 2023 First issue

Mr. & Mrs. L. Dunn Job Title Extensions & alteration to 28 Cragg Rd, Cleator Moor

Drawing Title

Block plan

Scale: 1:250 @ A3 july 2023

Job No: Drwg No: Rev: 445

01002 01

Richard J Lindsay Waters Edge 2A Church Road Harrington CA14 5QP