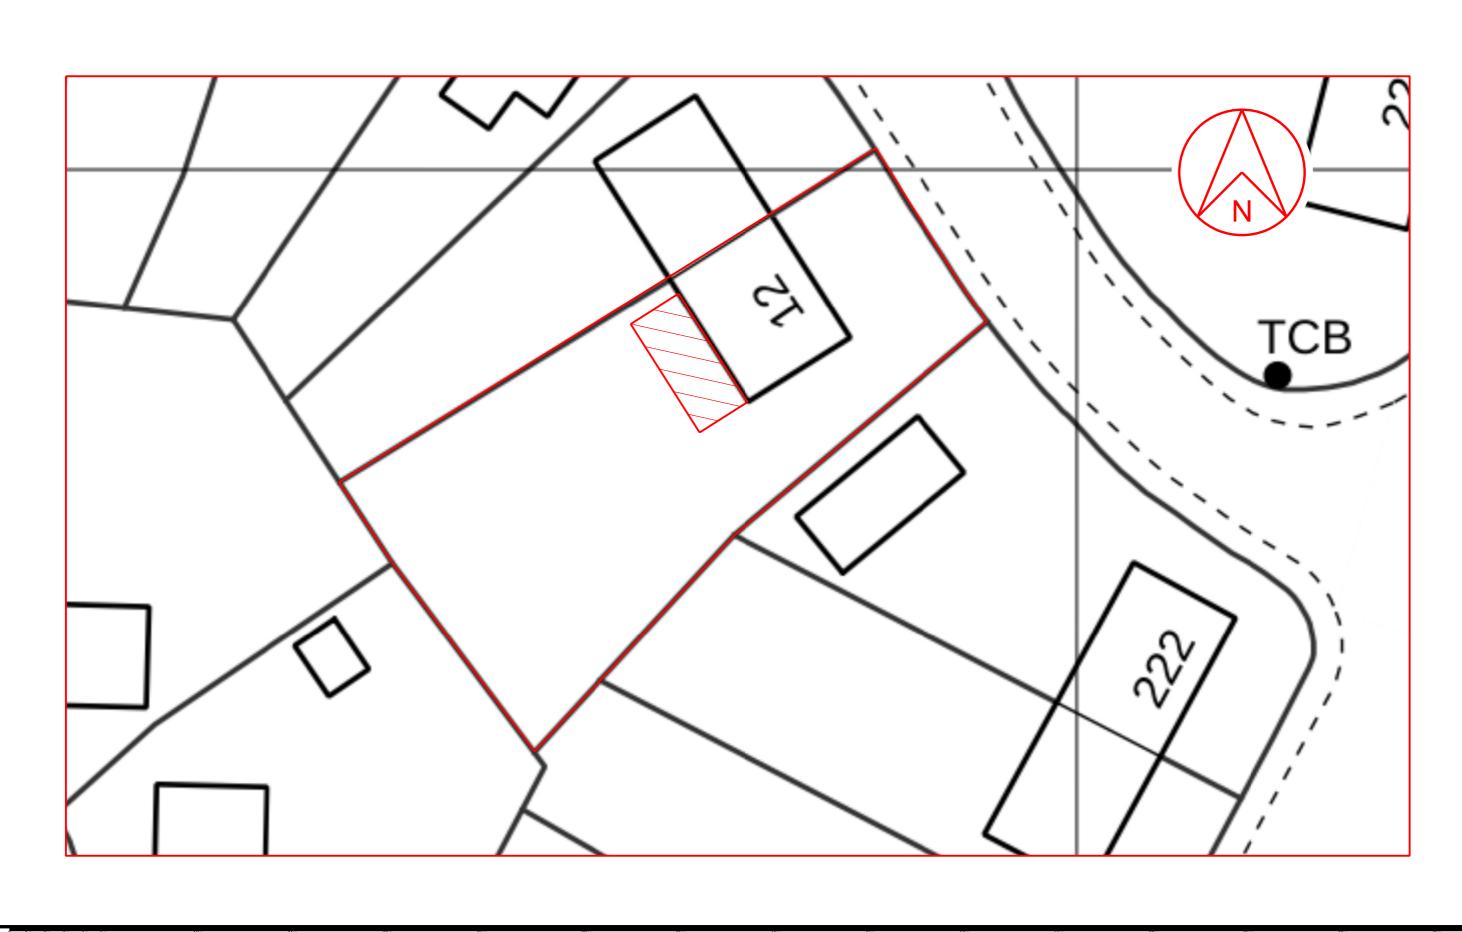

Client Mr. Dean Morris

Proposed rear extension & internal alterations to provide living & utility room

Drawing Title

Block plan

Scale: 1:200 @ A3/ 1:100 @ A1

Date: jun 2023

Job No: Drwg No: Rev: 437 01002 01