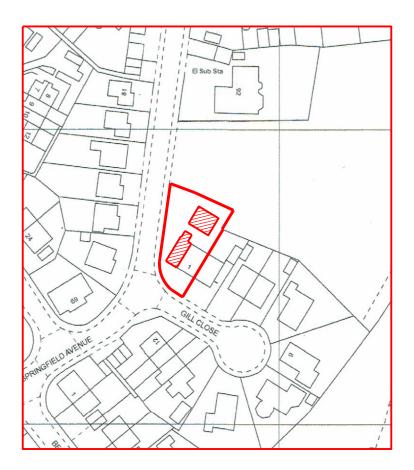

Rev 01 jul 2021 First issue

| SCALE                       | 0 25m                                                                              | 50m | 75m | 100m                                      |                | 150n       | n 200m                                                          |
|-----------------------------|------------------------------------------------------------------------------------|-----|-----|-------------------------------------------|----------------|------------|-----------------------------------------------------------------|
| Client<br>Job Title         | Mr. & Mrs. Thornton  Proposed alterations & extensions to 1 Gill Close, Whitehaven |     |     | Scale: 1:1250 @ A4  Date: Drawn: jul 2021 |                |            | Richard J Lindsay<br>2 Calva House<br>Calva Brow<br>Workington  |
| Drawing Title Location plan |                                                                                    |     |     | Job No:<br><b>295</b>                     | Drwg No: 01002 | Rev:<br>01 | C14 1DE<br>email: calvadesign46@gmail.com<br>Mob : 07921 949618 |