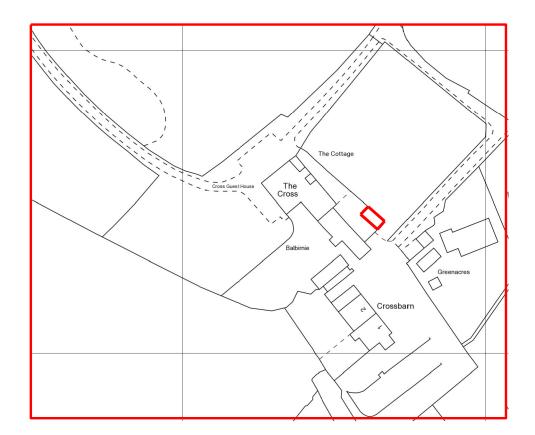

Rev 01 aug 2021 First issue

| SCALE 0 25m 50m 75m                                                                                           | <br>100m 15                                               | 50m 200m                                                        |
|---------------------------------------------------------------------------------------------------------------|-----------------------------------------------------------|-----------------------------------------------------------------|
| Client Mrs. J. Baily<br>Job Title Proposed conversion of old coach house<br>The Cross, Hensingham, Whitehaven | <sup>Scale:</sup> 1:1250 @ A4<br>Date: Drawn:<br>aug 2021 | Richard J Lindsay<br>2 Calva House<br>Calva Brow<br>Workington  |
| Drawing Title<br>Location plan                                                                                | Job No: Drwg No: Rev:<br>304 01002 01                     | C14 1DE<br>email: calvadesign46@gmail.com<br>Mob : 07921 949618 |