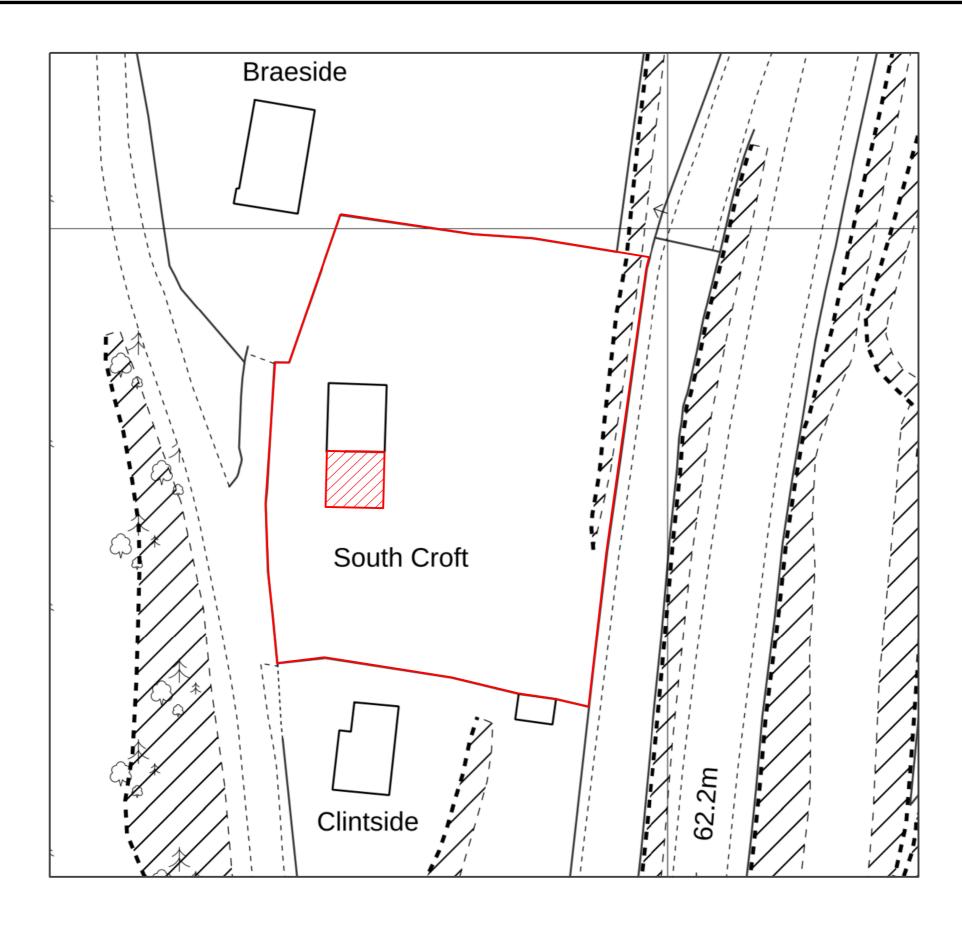

Rev 01 sep 2024 First issue

Client Mr. K. Yorke

Job Title Proposed alterations & extensions to South Croft, Woodend Bigrigg

Drawing Title

Block plan

Scale: 1:500 @ A3

Date: Drawn: sep 2024

Job No: Drwg No: Rev: 525 01002 01