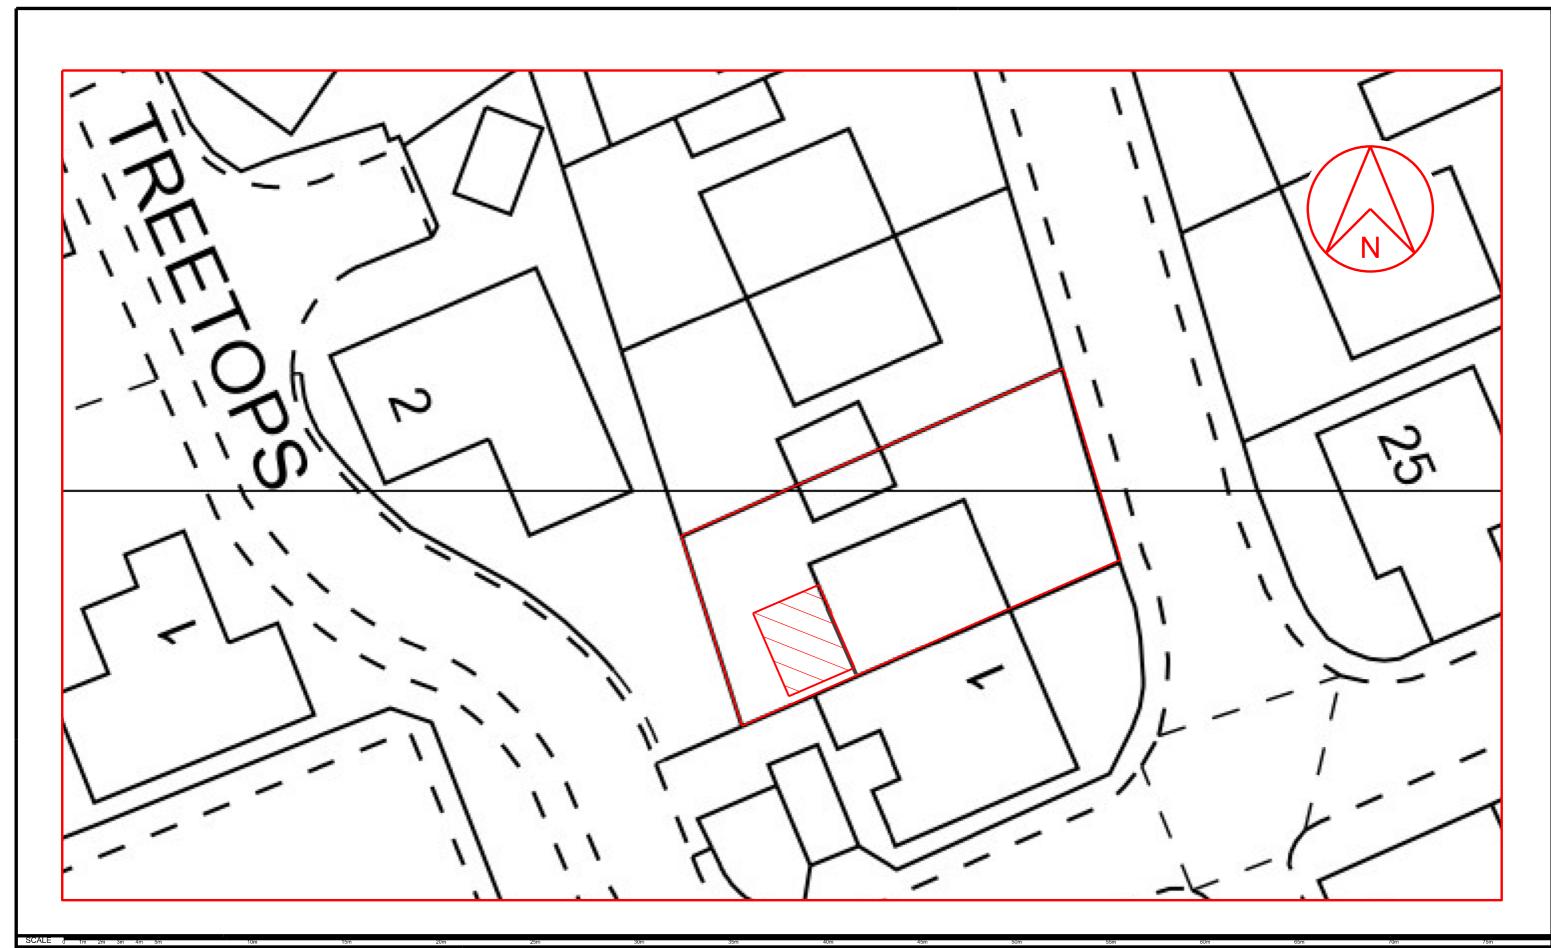

Rev 01 feb 2023 First issue

Client Mr. P. Dean Alterations and extensions to 2, Springfield Gardens, Bigrigg

Block plan

Scale: 1:200 @ A3/ 1:100 @ A1

feb 2023 Job No: Drwg No: Rev: 410 01002 01

Richard J Lindsay Home Dale Low Scales Wigton CA7 3NE