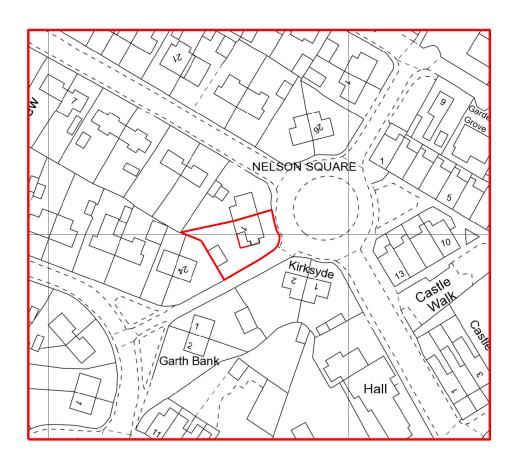

## Rev 01 aug 2021 First issue

| SCALE                        | 0                          | 25m | 50m                      | 75m                | 100m          |    | 150m                                                           |  | 200m |
|------------------------------|----------------------------|-----|--------------------------|--------------------|---------------|----|----------------------------------------------------------------|--|------|
| Client                       | Mr. J. Wright              |     |                          | Scale: 1:1250 @ A4 |               |    | Richard J Lindsay<br>2 Calva House<br>Calva Brow<br>Workington |  |      |
| Job Title                    | Proposed real 1, Tower Vie |     | Date: Drawn:<br>aug 2021 |                    | n:            |    |                                                                |  |      |
| Drawing Title  Location plan |                            |     |                          | Job No:            | Drwg No: Rev: |    | C14 1DE<br>email: calvadesign46@gmail.com                      |  |      |
|                              |                            |     |                          | 303                | 01002         | )1 | Mob : 07921 949618                                             |  |      |
|                              |                            |     |                          |                    |               |    |                                                                |  |      |