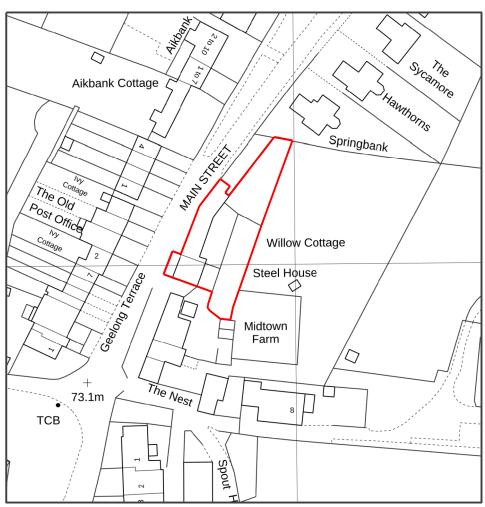

Rev 01 feb 2025 First issue

| SCALE 0                      | 25m                 | 50m | 75m            | 100m                                      |  | 150n | n                                                                                                                                   | 200m |
|------------------------------|---------------------|-----|----------------|-------------------------------------------|--|------|-------------------------------------------------------------------------------------------------------------------------------------|------|
| Job Title Proposed e         | Wil. & Wils. Regain |     |                | Scale: 1:1250 @ A4  Date: Drawn: feb 2025 |  |      | Richard J Lindsay<br>Waters Edge<br>2A Church Road<br>Harrington<br>CA14 5QP<br>email: calvadesign46@gmail.com<br>Mob: 07921 949618 |      |
| Drawing Title  Location plan |                     |     | Job No:<br>584 | <b>3</b>                                  |  |      |                                                                                                                                     |      |