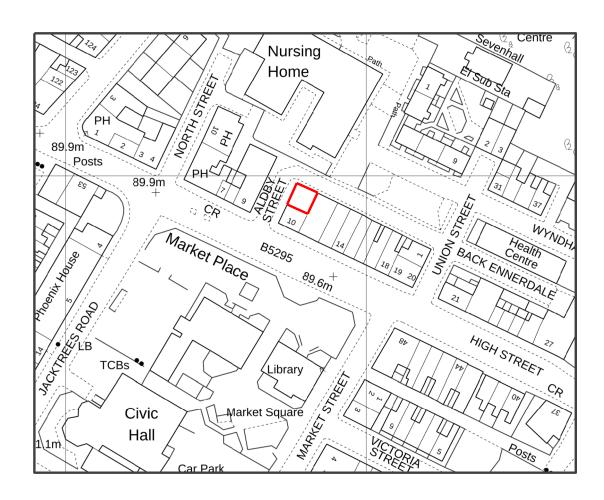

Rev 01 sept 2010 First issue

| SCALE 0 25m 50m 75m                                                                                                | 100m 15                                   | 50m 200m                                                                                                                             |
|--------------------------------------------------------------------------------------------------------------------|-------------------------------------------|--------------------------------------------------------------------------------------------------------------------------------------|
| Client Yascom Properties Ltd  Job Title Proposed change of use - store to 1 bed flat, 10C High Street Cleator Moor | Scale: 1:1250 @ A4  Date: Drawn: mar 2025 | Richard J Lindsay<br>Waters Edge<br>2A Church Road<br>Harrington<br>CA14 5QP<br>email: calvadesign46@gmail.com<br>Mob : 07921 949618 |
| Drawing Title  Location plan                                                                                       | Job No: Drwg No: Rev: 590 01002 01        |                                                                                                                                      |