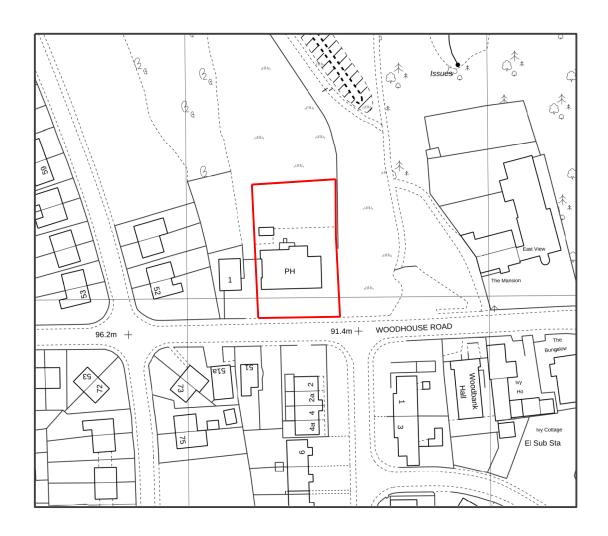

Rev 01 sept 2010 First issue

| SCALE                                                                                                          | 0 | 25m | 50m | 75m                   | 100m                                      |  | 15                                                               | 0m                                                                           | 200m |
|----------------------------------------------------------------------------------------------------------------|---|-----|-----|-----------------------|-------------------------------------------|--|------------------------------------------------------------------|------------------------------------------------------------------------------|------|
| DTL Developments Ltd  Job Title Proposed residential development of Old Lion pub site, Woodhouse Rd Whitehaven |   |     |     |                       | Scale: 1:1250 @ A4  Date: Drawn: jan 2025 |  |                                                                  | Richard J Lindsay<br>Waters Edge<br>2A Church Road<br>Harrington<br>CA14 5QP |      |
| Drawing Title  Location plan                                                                                   |   |     |     | Job No:<br><b>576</b> | Drwg No: Rev: 01001 01                    |  | CA14 5QP<br>email: calvadesign46@gmail.com<br>Mob : 07921 949618 |                                                                              |      |