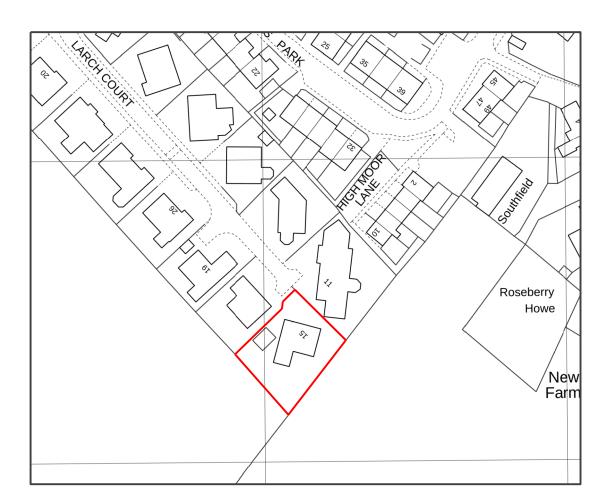

Rev 01 sept 2010 First issue

|                                                                       | 100m 1                   | 50m 200m                                                |
|-----------------------------------------------------------------------|--------------------------|---------------------------------------------------------|
| Client Mr. T. Burns                                                   | Scale: 1:1250 @ A4       | Richard J Lindsay                                       |
| Job Title Proposed extension/alterations at 15, Larch Court, Moor Row | Date: Drawn:<br>jan 2025 | Waters Edge<br>2A Church Road<br>Harrington<br>CA14 5QP |
| Drawing Title                                                         | Job No: Drwg No: Rev:    |                                                         |
| Location plan                                                         | 575 01001 01             | email: calvadesign46@gmail.com<br>Mob : 07921 949618    |