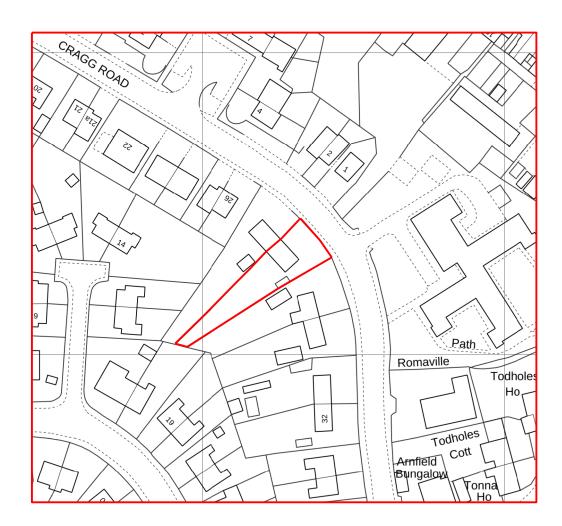

Rev 01 jul 2023 First issue

| SCALE                        | 0 25m               | 50m | 75m            | 100m              |                                            | 150                                          | 0m                                                                           | 200m |
|------------------------------|---------------------|-----|----------------|-------------------|--------------------------------------------|----------------------------------------------|------------------------------------------------------------------------------|------|
| Job Title                    | Mi. & Mis. E. Duill |     |                |                   | Scale: 1:1250 @ A4  Date: Drawn: july 2023 |                                              | Richard J Lindsay<br>Waters Edge<br>2A Church Road<br>Harrington<br>CA14 5QP | •    |
| Drawing Title  Location plan |                     |     | Job No:<br>445 | Drwg No:<br>01001 | Rev:<br><b>01</b>                          | email: calvadesign46@g<br>Mob : 07921 949618 | gmail.com                                                                    |      |