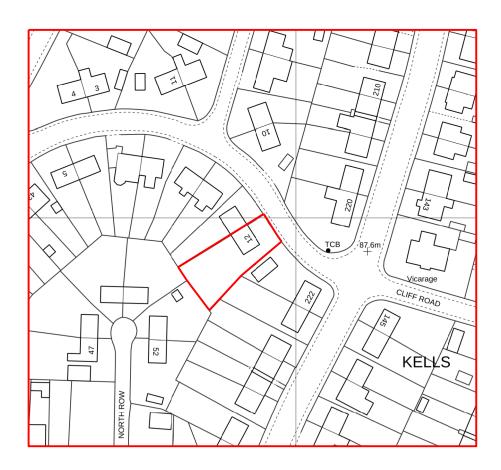

Rev 01 jun 2023 First issue

| SCALE 0 25m 50m 75m                                                                                               | 100m 15                                   | 0m 200m                                                                      |
|-------------------------------------------------------------------------------------------------------------------|-------------------------------------------|------------------------------------------------------------------------------|
| Client Mr. Dean Morris  Job Title Proposed rear extension & internal alterations to provide living & utility room | Scale: 1:1250 @ A4  Date: Drawn: jun 2023 | Richard J Lindsay<br>Waters Edge<br>2A Church Road<br>Harrington<br>CA14 5QP |
| Drawing Title Location plan                                                                                       | Job No: Drwg No: Rev: 437 05001 01        | email: calvadesign46@gmail.com<br>Mob : 07921 949618                         |