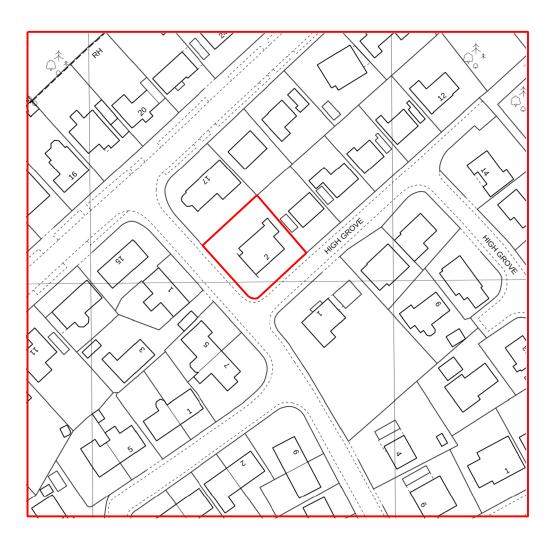

Rev 01 jan 2024 First issue

| SCALE               | 0 25r                                                               | n 50m | 75m | 100m                                      |                   | 150        | m 200m                                                                       |  |
|---------------------|---------------------------------------------------------------------|-------|-----|-------------------------------------------|-------------------|------------|------------------------------------------------------------------------------|--|
| Client<br>Job Title | Bernadette Cowell  Proposed alterations to 2 High Grove, Whitehaven |       |     | Scale: 1:1250 @ A4  Date: Drawn: jan 2024 |                   |            | Richard J Lindsay<br>Waters Edge<br>2A Church Road<br>Harrington<br>CA14 5QP |  |
| Drawing Title       | Location pl                                                         | an    |     | Job No:<br>490                            | Drwg No:<br>01001 | Rev:<br>01 | email: calvadesign46@gmail.com<br>Mob : 07921 949618                         |  |