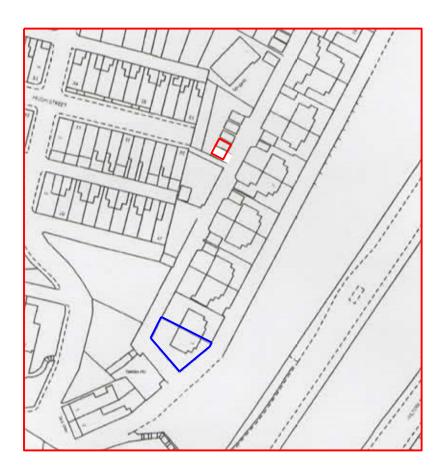

Rev 01 sep 2021 First issue

| SCALE         | 0 25m                                                                 | 50m | 75m                   | 100m       |                                           | 150m | 200m                                                              |
|---------------|-----------------------------------------------------------------------|-----|-----------------------|------------|-------------------------------------------|------|-------------------------------------------------------------------|
| Client        | Mr. L. Messenger Proposed garage for 1 Earls Road Bransty, Whitehaven |     |                       | Scale: 1   | Scale: 1:1250 @ A4  Date: Drawn: sep 2021 |      | Richard J Lindsay<br>Home Dale<br>Low Scales<br>Wigton<br>CA7 3NE |
| Job Title     |                                                                       |     |                       |            |                                           |      |                                                                   |
| Drawing Title | Location plan                                                         |     | Job No:<br><b>316</b> | Drwg No: F | o; Rev: email: calvadesign46@gmail.co     |      |                                                                   |