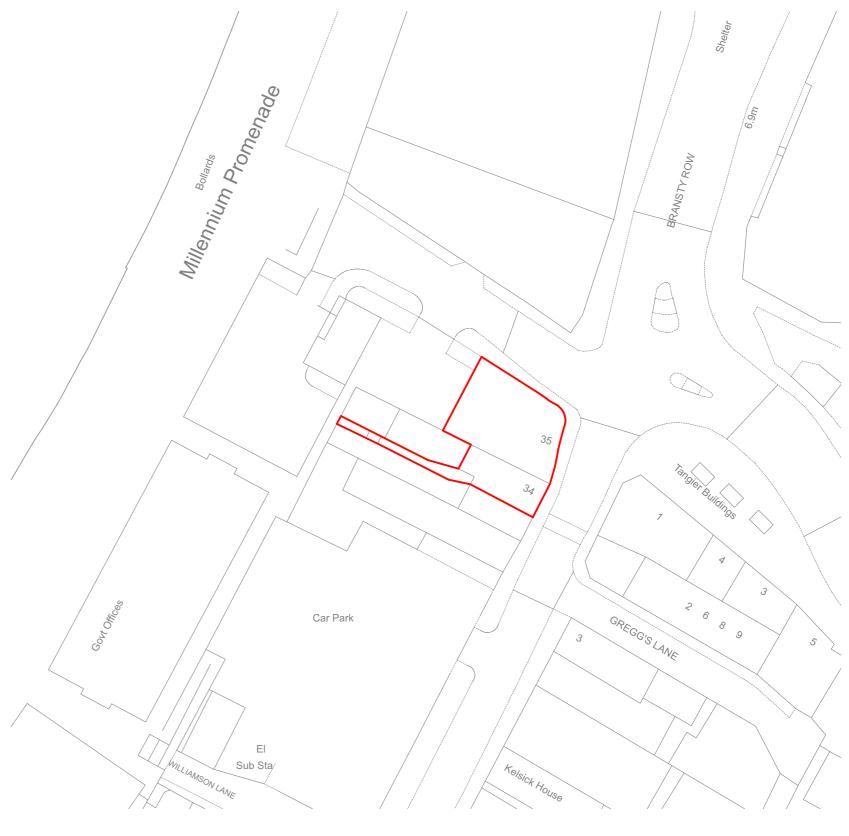

Originator: Lee Ironmonger
Checked by: MAP

Client: 3D Coffee

site address: 34-35 Tangier Street Whitehaven CA28 7UZ

Whitehaven
Drawing no: 94.17/01.1 Status: Planning
Date: 08/09/2020 Time: 13:55
Scale: 1:500, 1:1250@A3

1:500 0 10 20