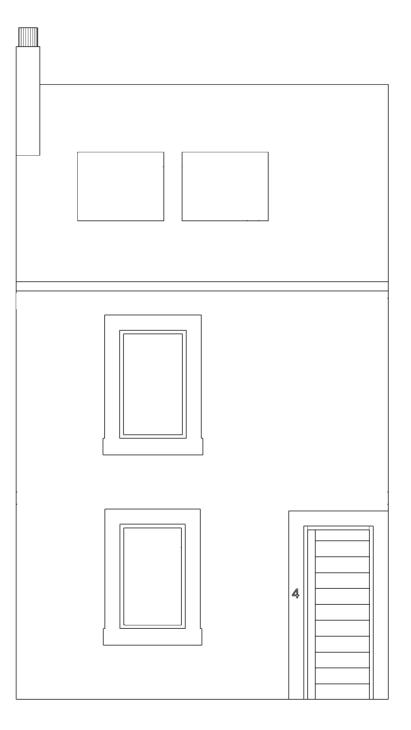

Drawn Pete Rodgers

Site

4 Lake View Kirkland Cumbria CA263XZ

Title Existing Elevations

Scale 1:50 @ A3

Date 31/05/2022

Drawing Number 002

Revision

А

0m 1m

Drawn Pete Rodgers

| Site<br>4 Lake View<br>Kirkland<br>Cumbria<br>CA263XZ |  |
|-------------------------------------------------------|--|
| Title<br>Existing Elevations                          |  |
| Scale<br>1:50 @ A3                                    |  |
| Date<br>31/05/2022                                    |  |
| Drawing Number<br>002                                 |  |
| Revision<br>A                                         |  |
| 0m 1m                                                 |  |
|                                                       |  |
|                                                       |  |
|                                                       |  |
|                                                       |  |

| Draw | 'n      |
|------|---------|
| Pete | Rodgers |

| Pete Rodgers                                          |  |
|-------------------------------------------------------|--|
| Site<br>4 Lake View<br>Kirkland<br>Cumbria<br>CA263XZ |  |
| Title<br>Existing Elevations                          |  |
| Scale<br>1:50 @ A3                                    |  |
| Date<br>31/05/2022                                    |  |
| Drawing Number<br>002                                 |  |
| Revision<br>A                                         |  |
| 0m 1m                                                 |  |

А

0m 1m