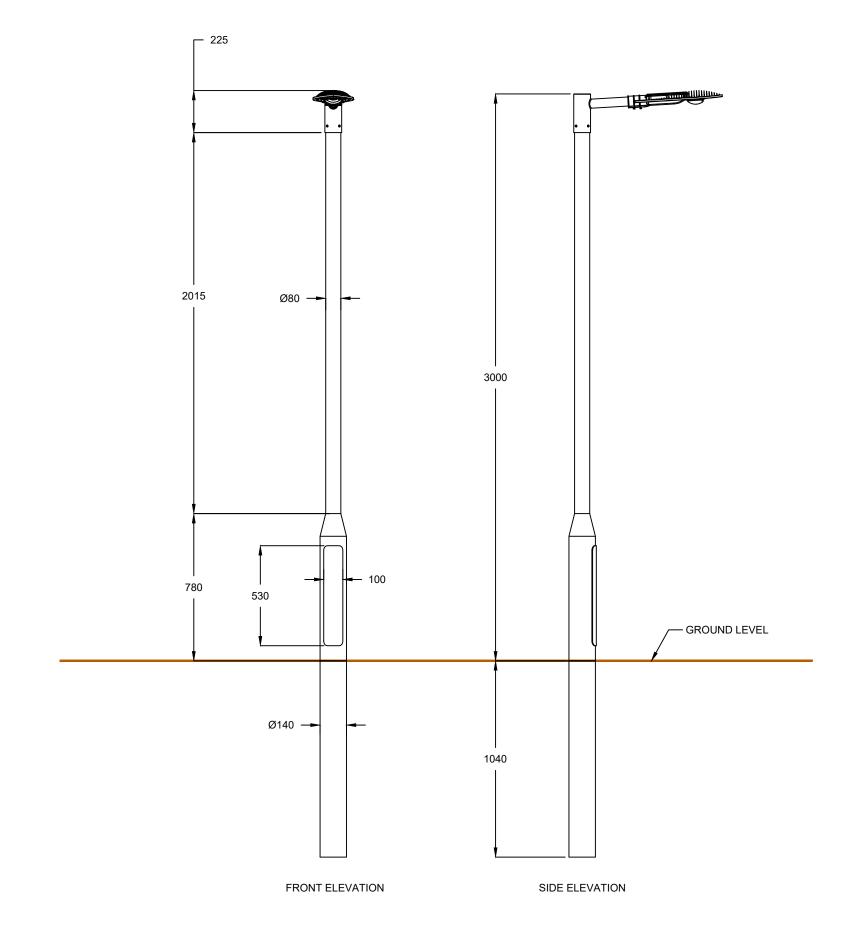

| REV. | DESCRIPTION         | REV. BY | APP. | DATE     | ADDRESS | PROJECT NAME         |                                                                      | - 11         |          |
|------|---------------------|---------|------|----------|---------|----------------------|----------------------------------------------------------------------|--------------|----------|
| Α    | Issued for comment  | LW      | RK   | 17/01/22 |         | EQUIPMENT ELEVATIONS | INSTAVOLT                                                            |              |          |
| В    | Issued for comment  | LW      | RK   | 19/01/22 |         | EQUIPMENT ELEVATIONS |                                                                      |              |          |
| С    | Product updated     | LW      | RK   | 18/02/22 |         | DRAWING TITLE        | InstaVolt Ltd, 6 Cedarwood, Cro                                      |              | <i>'</i> |
| D    | Information updated | RK      | SW   | 13/01/23 |         | LAMP POST - 3m       | Lane, Chineham Park, Hampshire,<br>RG24 8WD<br>© InstaVolt Ltd. 2020 |              |          |
|      |                     |         |      |          |         |                      |                                                                      |              |          |
|      |                     |         |      |          |         | DRAWING NO.          | <u>SCALE</u>                                                         | <u>DRAWN</u> | REV.     |
|      |                     |         |      |          |         | 001_21               | <u>(@A3)</u>                                                         | <u>BY</u>    |          |
|      |                     |         |      |          |         |                      | 1:20                                                                 | LW           | D        |