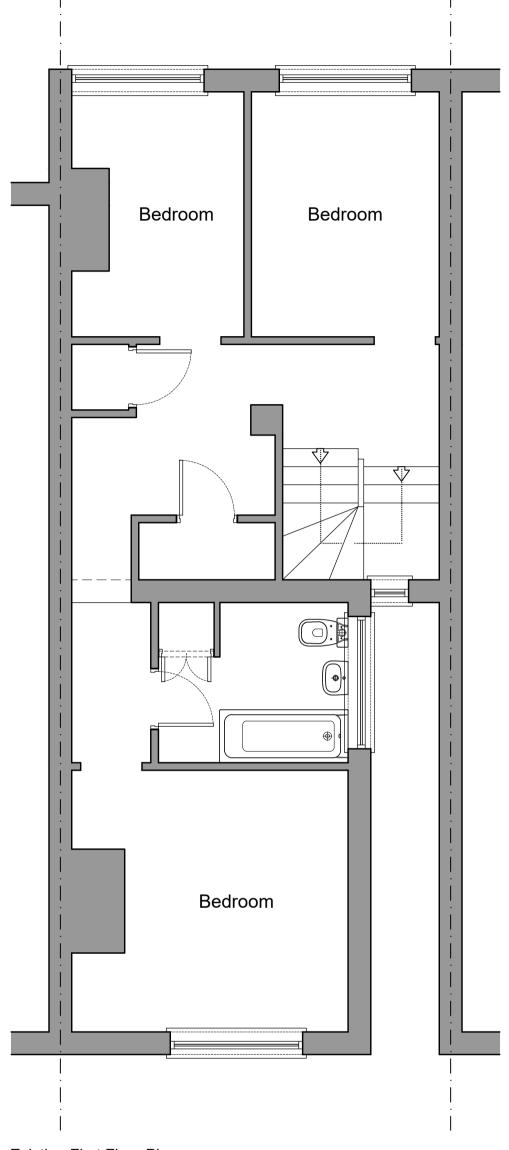

1:50 SCALE 0 1 2

Existing First Floor Plan Scale 1:50

Dream. Plan. Begin.

revivalarchitecture.co.uk 0151 702 6700 Do not scale from this drawing. Use figured dimensions only, which are displayed in millimeters unless stated otherwise. The contractor is requested to check all dimensions before work is put in hand. Any discrepancies within the drawing should be reported prior to commencement of works.