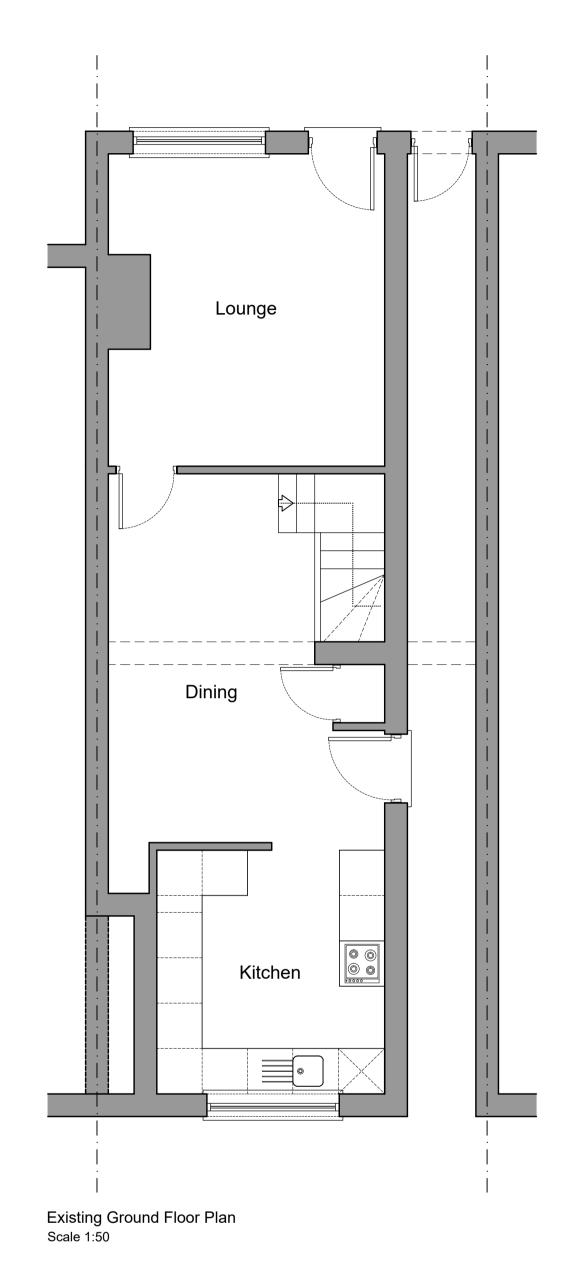

1:50 SCALE 0 1 2

Existing First Floor Plan Scale 1:50

Dream. Plan. Begin.

revivalarchitecture.co.uk 0151 702 6700 Do not scale from this drawing. Use figured dimensions only, which are displayed in millimeters unless stated otherwise. The contractor is requested to check all dimensions before work is put in hand. Any discrepancies within the drawing should be reported prior to commencement of works.