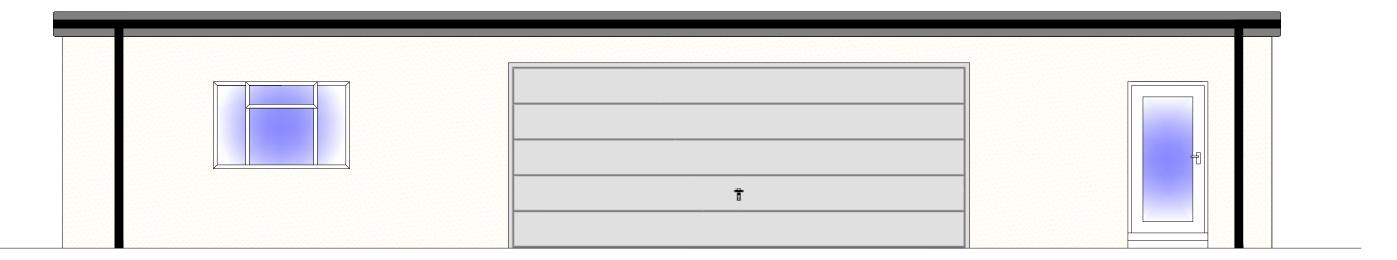

## PROPOSED FRONT ELEVATION

PROPOSED SIDE ELEVATION

MR GARETH HETHERINGTON HOLMDALE RUEBERRY DRIVE SEASCALE CA20 1NY DRAWN: AJ

PROPOSED FRONT AND SIDE ELEVATION

O0-104-R2

DATE: 18.02.2023

PRELIMINARY