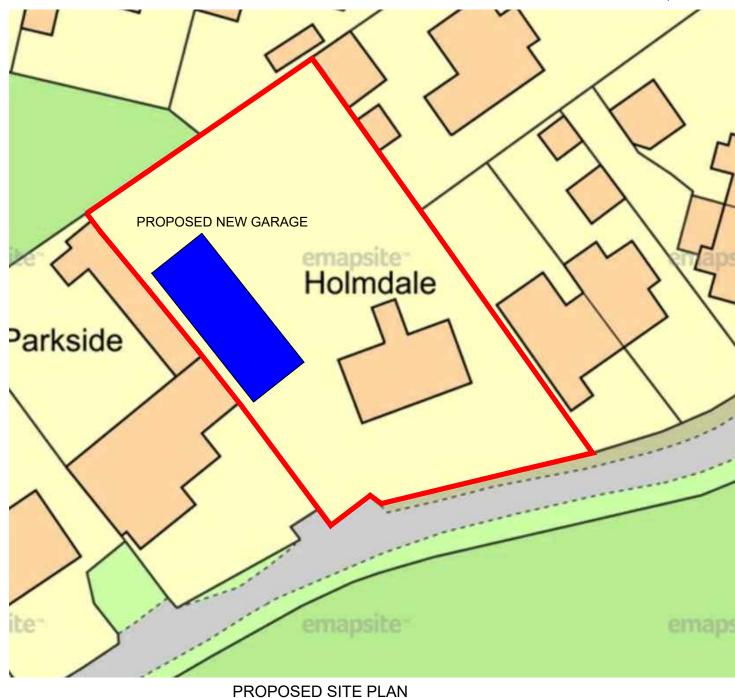

MR GARETH HETHERINGTON **HOLMDALE RUEBERRY DRIVE SEASCALE CA20 1NY** 

DRAWN: AJ

SCALE @ A3: 1:500

DATE: 18.02.2023 **EXISTING & PROPOSED SITE PLAN** 

00-103-R1

PRELIMINARY