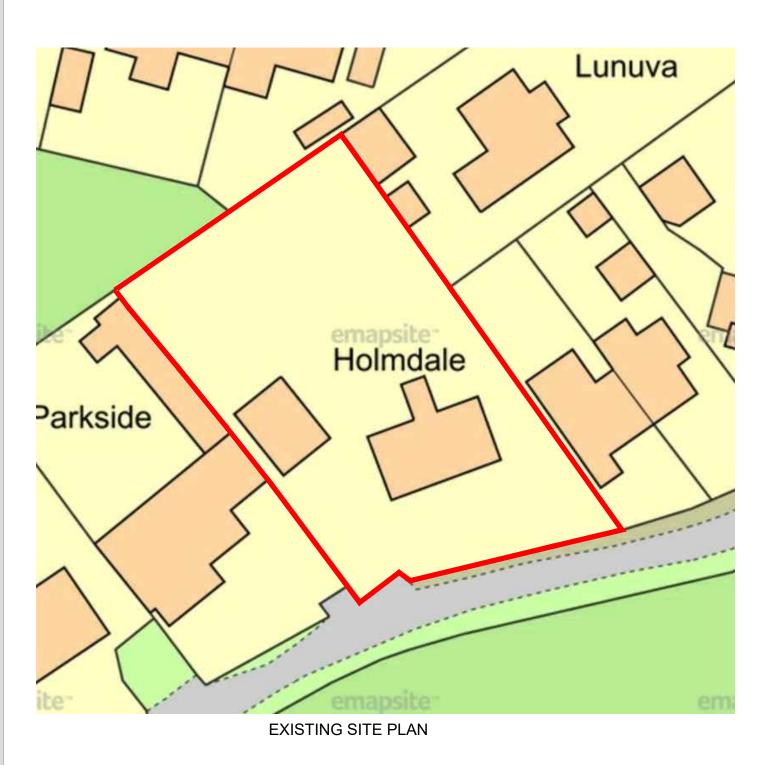

MR GARETH HETHERINGTON **HOLMDALE RUEBERRY DRIVE SEASCALE CA20 1NY** 

DRAWN: AJ

SCALE @ A3: 1:500

DATE: 18.02.2023 **EXISTING & PROPOSED SITE PLAN** 

00-103-R1

PRELIMINARY