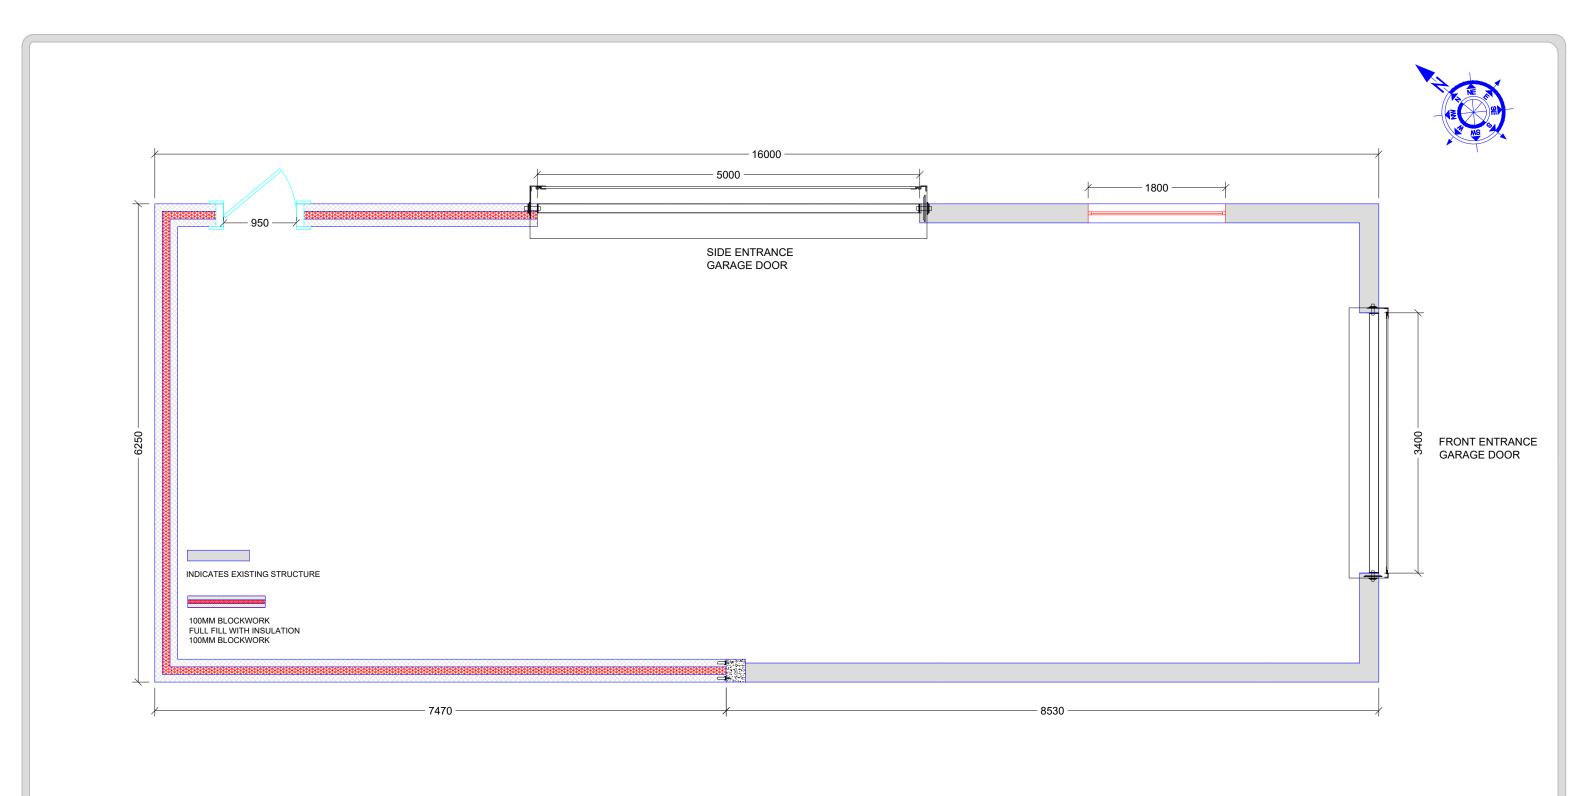

MR GARETH HETHERINGTON HOLMDALE RUEBERRY DRIVE SEASCALE CA20 1NY

DRAWN: AJ

SCALE @ A3: 1:50

DATE: 18.02.2023

PROPOSED GARAGE PLAN LAYOUT

00-102-R1

PRELIMINARY