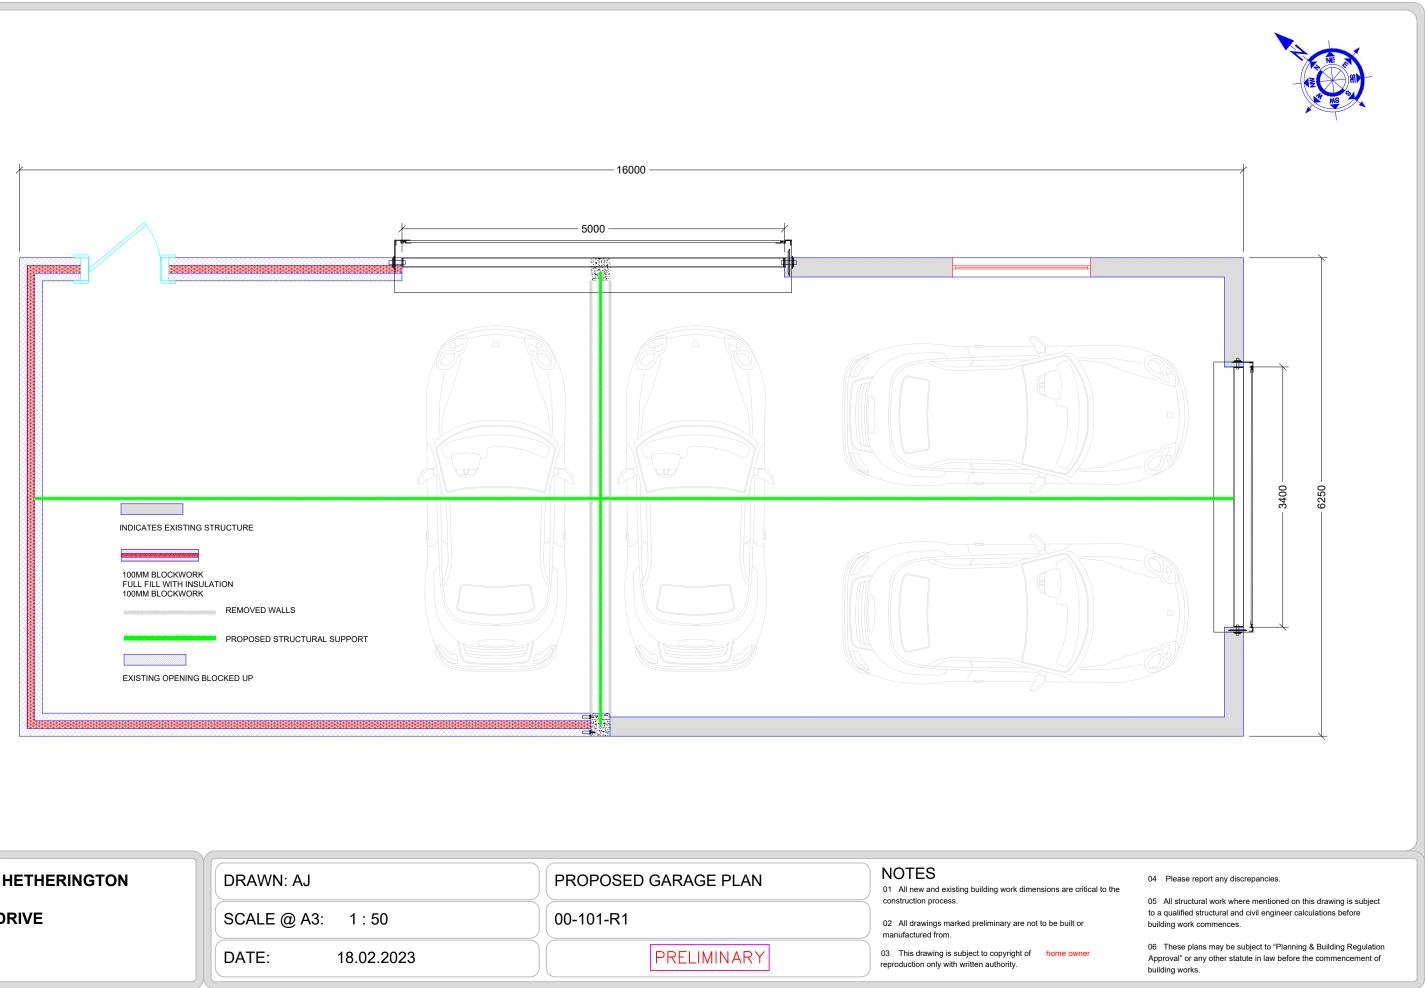

| MR GARETH HETHERINGTON<br>HOLMDALE | DRAWN: AJ          | PROPOSED GARAGE PLAN | NOTES<br>01 All new and existing building work dimensions<br>construction process.        |
|------------------------------------|--------------------|----------------------|-------------------------------------------------------------------------------------------|
| RUEBERRY DRIVE<br>SEASCALE         | SCALE @ A3: 1 : 50 | 00-101-R1            | 02 All drawings marked preliminary are not to be manufactured from.                       |
| CA20 1NY                           | DATE: 18.02.2023   | PRELIMINARY          | 03 This drawing is subject to copyright of home reproduction only with written authority. |