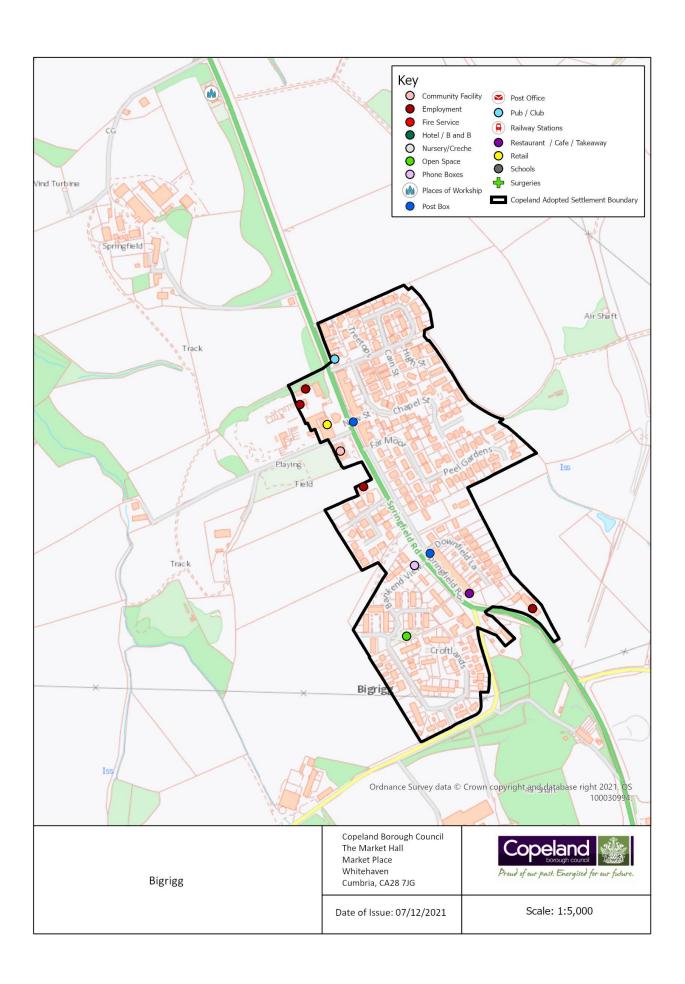

## Bigrigg

#### Population Approximately 817

| Service                         | In the<br>Village<br>(Y/N) | Name of Service                                                                                    | Total<br>2021 | Total<br>2019 | Difference |
|---------------------------------|----------------------------|----------------------------------------------------------------------------------------------------|---------------|---------------|------------|
| Secondary School                | N                          |                                                                                                    |               |               |            |
| Primary School                  | N                          |                                                                                                    |               |               |            |
| Doctor                          | N                          |                                                                                                    |               |               |            |
| Dentist                         | N                          |                                                                                                    |               |               |            |
| Community Facility              | Υ                          | Bigrigg Village Hall                                                                               | 1             | 1             | 0          |
| Church                          | Υ                          | St John's Church                                                                                   | 1             | 1             | 0          |
| Pub                             | Υ                          | The Old Captains House                                                                             | 1             | 1             | 0          |
| Restaurant / Cafe /<br>Takeaway | Υ                          | RLB Rider Levett Bucknall                                                                          | 1             | 1             | 0          |
| Hotel / B&B                     | N                          |                                                                                                    |               |               |            |
| Post Office                     | N                          |                                                                                                    |               |               |            |
| Shop                            | Υ                          | Spar Shop and Petrol Station                                                                       | 1             | 1             | 0          |
| Employer                        | Υ                          | D Watson and Sons Welding and Fabrication<br>Robsons Bodyworks<br>Nelsons Joinery<br>RMC Ready Mix | 4             | 4             | 0          |
| Open Space                      | Υ                          | Children's Playground on Bankend View                                                              | 1             | 1             | 0          |
| Daily Public Transport          | Υ                          | Service No. 30 - every 30 mins approx.                                                             |               |               |            |
| Road Classification             | -                          | A595                                                                                               |               |               |            |
| Cycleway Connection             | ?                          |                                                                                                    |               |               |            |
| Post Box                        | Υ                          |                                                                                                    | 2             | 2             | 0          |
| Phone Box                       | Υ                          |                                                                                                    | 1             | 1             | 0          |

Bigrigg has 0 additional services identified in the 2021 survey.