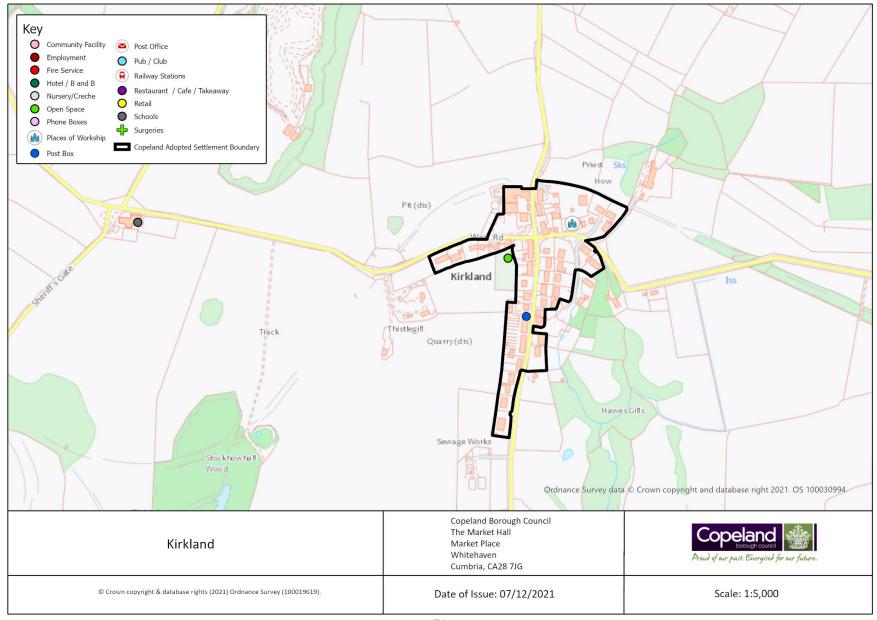

aily Public Transport       | Υ                          | Service No. 217                       |               |               |            |
| Road Classification          | -                          |                                       |               |               |            |
| Cycleway Connection          | N                          |                                       |               |               |            |
| Post Box                     | Υ                          |                                       | 1             | 1             | 0          |
| Phone Box                    | N                          |                                       |               |               |            |

Kirkland has 0 additional services identified in the 2021 survey.



## Kirksanton

### Population Approximately 134

| Service                      | In the<br>Village<br>(Y/N) | Name of Service         | Total<br>2021 | Total<br>2019 | Difference |
|------------------------------|----------------------------|-------------------------|---------------|---------------|------------|
| Secondary School             | N                          |                         |               |               |            |
| Primary School               | N                          |                         |               |               |            |
| Doctor                       | N                          |                         |               |               |            |
| Dentist                      | N                          |