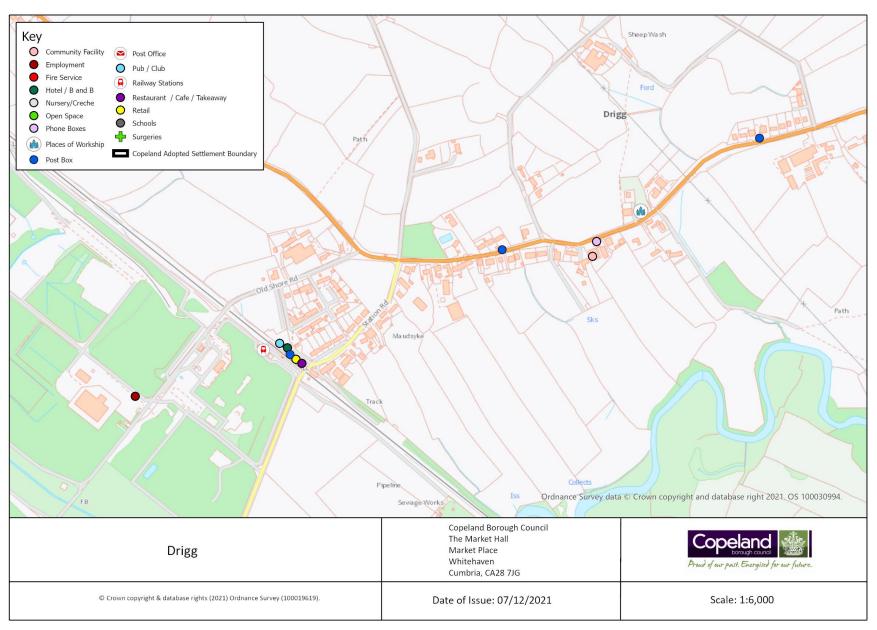

## Drigg

#### Population Approximately 307

| Service                      | In the<br>Village<br>(Y/N) | Name of Service                        | Total<br>2021 | Total<br>2019 | Difference |
|------------------------------|----------------------------|----------------------------------------|---------------|---------------|------------|
| Secondary School             | N                          |                                        |               |               |            |
| Primary School               | N                          |                                        |               |               |            |
| Doctor                       | N                          |                                        |               |               |            |
| Dentist                      | N                          |                                        |               |               |            |
| Community Facility           | Υ                          | Drigg Village Hall                     | 1             | 1             | 0          |
| Church                       | Υ                          | St Peter's Church                      | 1             | 1             | 0          |
| Pub                          | Υ                          | Victoria Hotel                         | 1             | 1             | 0          |
| Restaurant / Cafe / Takeaway | Υ                          | Y Spindle Craft Shop and Cafe          |               | 1             | 0          |
| Hotel / B&B                  | Υ                          | Victoria Hotel                         |               | 1             | 0          |
| Post Office                  | N                          |                                        |               |               |            |
| Shop                         | Υ                          | Spindle Craft Shop and Cafe            | 1             | 1             | 0          |
| Employer                     | Υ                          | Drigg Low Level Waste Disposal<br>Site | 1             | 1             | 0          |
| Open Space                   | N                          |                                        |               |               |            |
| Daily Public Transport       | Υ                          | Drigg Train Station                    | 1             | 1             | 0          |
| Road Classification          | -                          |                                        |               |               |            |
| Cycleway Connection          | ?                          |                                        |               |               |            |
| Post Box                     | Υ                          |                                        | 3             | 3             | 0          |
| Phone Box                    | Υ                          |                                        | 1             | 1             | 0          |

Drigg has 0 additional services identified in the 2021 survey.