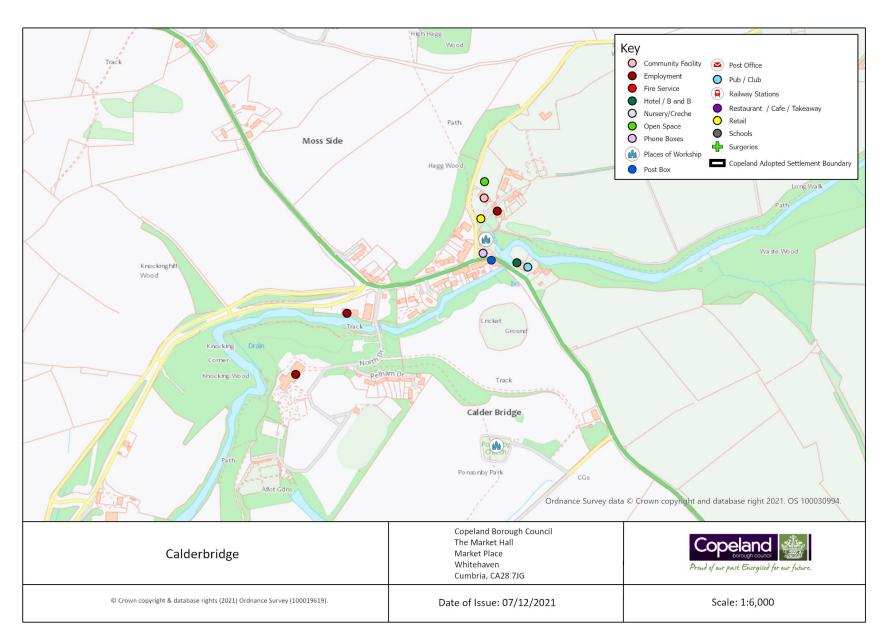

## Calderbridge

#### Population Approximately 274

| Service                         | In the<br>Village<br>(Y/N) | Name of Service                                                                             | Total<br>2021 | Total<br>2019 | Difference |
|---------------------------------|----------------------------|---------------------------------------------------------------------------------------------|---------------|---------------|------------|
| Secondary School                | N                          |                                                                                             |               |               |            |
| Primary School                  | N                          |                                                                                             |               |               |            |
| Doctor                          | N                          |                                                                                             |               |               |            |
| Dentist                         | N                          |                                                                                             |               |               |            |
| Community Facility              | Υ                          | Calderbridge Village Hall                                                                   | 1             | 1             | 0          |
| Church                          | Υ                          | St. Bridget's Church, Ponsonby Church                                                       | 2             | 2             | 0          |
| Pub                             | Υ                          | Stanley Arms Hotel                                                                          | 1             | 1             | 0          |
| Restaurant / Cafe /<br>Takeaway | N                          |                                                                                             |               |               |            |
| Hotel / B&B                     | Υ                          | Stanley Arms Hotel                                                                          | 1             | 1             | 0          |
| Post Office                     |                            |                                                                                             |               |               |            |
| Shop                            | Υ                          | Petrol Station                                                                              | 1             | 1             | 0          |
| Employer                        | Y                          | Pelham House - Offices of the NDA<br>Mill Garage and Garden Machinery<br>Jacksons Timer Ltd | 3             | 3             | 0          |
| Open Space                      | Υ                          | Play area behind the Village Hall                                                           | 1             | 1             | 0          |
| Daily Public<br>Transport       | Υ                          | Village Wheels runs a bus service                                                           |               |               |            |
| Road Classification             | -                          | A595                                                                                        |               |               |            |
| Cycleway<br>Connection          | ?                          |                                                                                             |               |               |            |
| Post Box                        | Υ                          |                                                                                             | 1             | 1             | 0          |
| Phone Box                       | Υ                          |                                                                                             | 1             | 1             | 0          |

Calderbridge has 0 additional services identified in the 2021 survey.