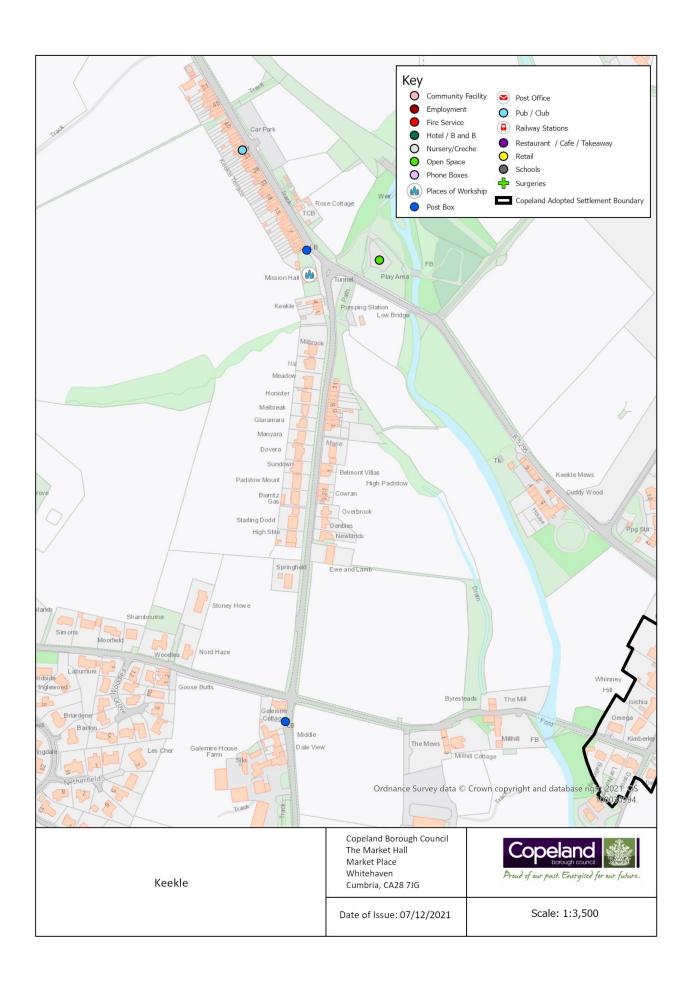

Daily Public Transport       | Υ                          | Service No. 30 - every 30 mins approx |               |               |            |
| Road Classification          | -                          | B5295                                 |               |               |            |
| Cycleway Connection          | ?                          |                                       |               |               |            |
| Post Box                     | Υ                          |                                       | 2             | 2             | 0          |
| Phone Box                    | N                          |                                       |               |               |            |

Keekle has 0 additional services identified in the 2021 survey.



## **Kirkland**

### Population Approximately 176

| Service                      | In the<br>Village<br>(Y/N) | Name of Service                       | Total<br>2021 | Total<br>2019 | Difference |
|------------------------------|----------------------------|---------------------------------------|---------------|---------------|------------|
| Secondary School             | N                          |                                       |               |               |            |
| Primary School               | Υ                          | Lamplugh School                       | 1             | 1             | 0          |
| Doctor                       | N                          |                                       |               |               |            |
| Dentist