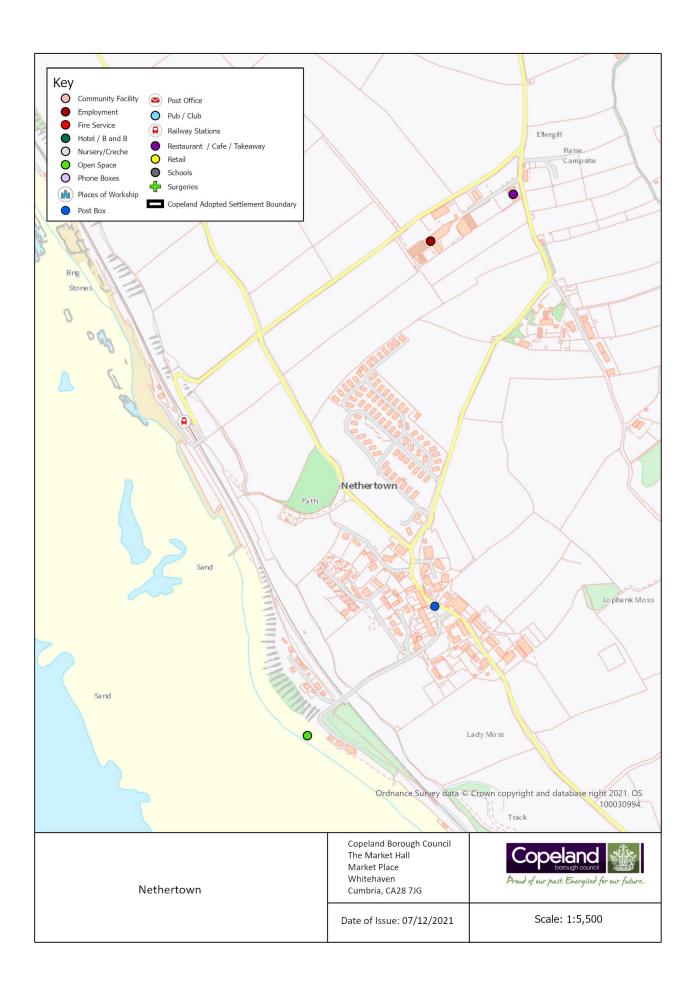

each         | 1             | 1             | 0          |
| Daily Public Transport       | Υ                          | Nethertown Train Station | 1             | 1             | 0          |
| Road Classification          | -                          |                          |               |               |            |
| Cycleway Connection          |                            |                          |               |               |            |
| Post Box                     | Υ                          |                          | 1             | 1             | 0          |
| Phone Box                    | N                          |                          |               |               |            |

Nethertown has 0 additional services identified in the 2021 survey.



### **Parton**

### Population Approximately 994

| Service                      | In the<br>Village<br>(Y/N) | Name of Service                                                                                                                     | Total<br>2021 | Total<br>2019 | Difference |
|------------------------------|----------------------------|-------------------------------------------------------------------------------------------------------------------------------------|---------------|---------------|------------|
| Secondary School             | N                          |                                                                                                                                     |               |               |            |
| Primary School