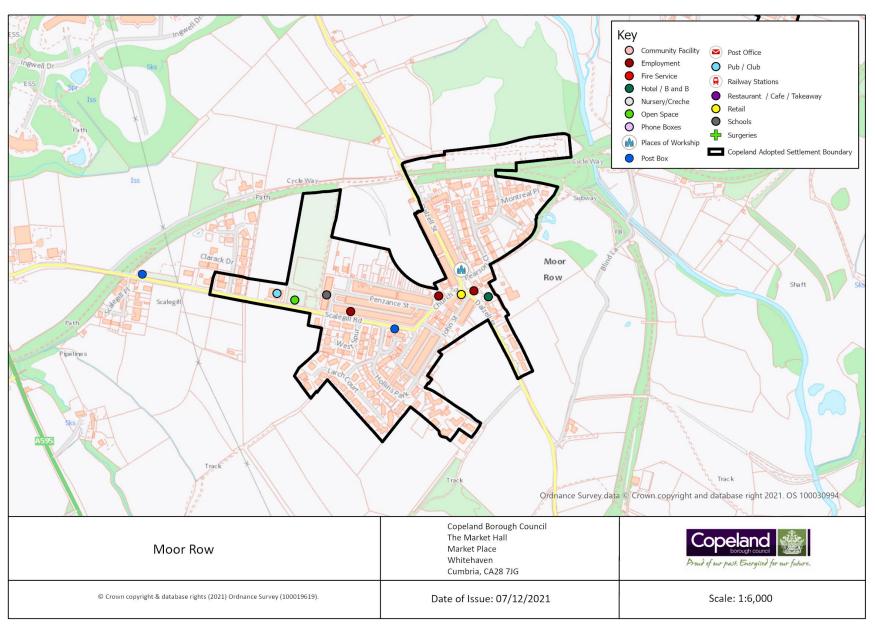

|               |               |            |
| Cycleway Connection          | Υ                          | Coast to Coast Cycleway                                                                                        |               |               |            |
| Post Box                     | Υ                          |                                                                                                                | 2             | 2             | 0          |
| Phone Box                    | N                          |                                                                                                                |               |               |            |

Moor Row has 0 additional services identified in the 2021 survey.



## **Moresby Parks**

# Population Approximately 1187

| Service                      | In the<br>Village<br>(Y/N) | Name of Service                                                                                                                                 | Total<br>2021 | Total<br>2019 | Difference |
|------------------------------|----------------------------|-------------------------------------------------------------------------------------------------------------------------------------------------|---------------|---------------|------------|
| Secondary School             | N                          |                                                                                                                                                 |               |