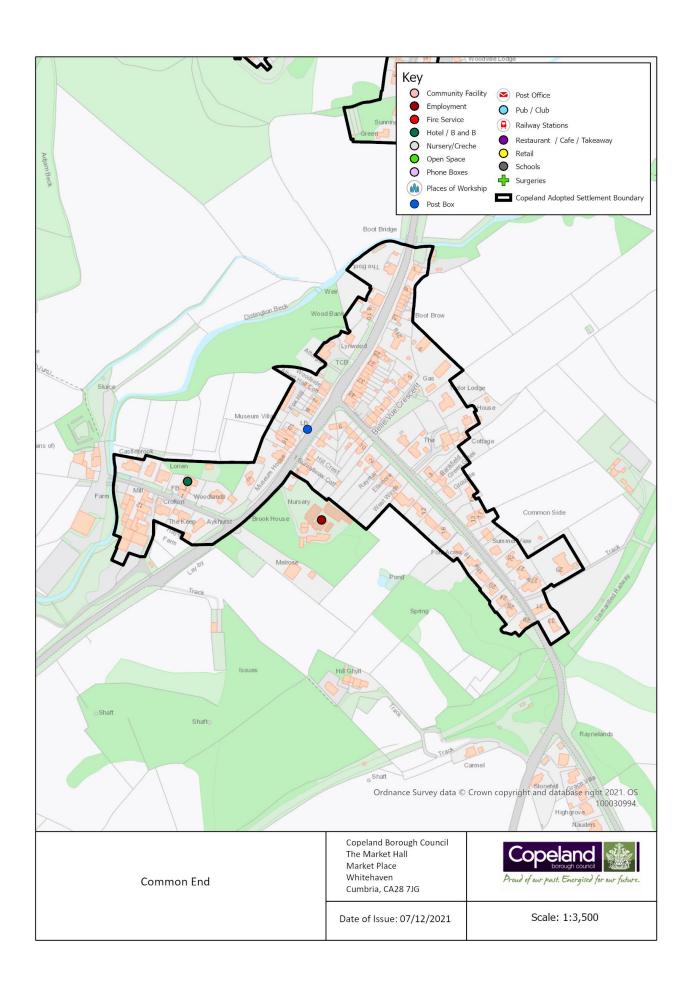

## **Common End**

Population Approximately 294

| Service                | In the<br>Village<br>(Y/N) | Name of Service                       | Total<br>2021 | Total<br>2019 | Difference |
|------------------------|----------------------------|---------------------------------------|---------------|---------------|------------|
| Secondary School       | N                          |                                       |               |               |            |
| Primary School         | N                          |                                       |               |               |            |
| Doctor                 | N                          |                                       |               |               |            |
| Dentist                | N                          |                                       |               |               |            |
| Community Facility     | N                          |                                       |               |               |            |
| Church                 | N                          |                                       |               |               |            |
| Pub                    | N                          |                                       |               |               |            |
| Restaurant / Cafe /    |                            |                                       |               |               |            |
| Takeaway               | N                          |                                       |               |               |            |
| Hotel / B&B            | Υ                          | Little Beck Warren                    | 1             | 1             | 0          |
| Post Office            | N                          |                                       |               |               |            |
| Shop                   | N                          |                                       |               |               |            |
| Employer               | Υ                          | Common End Nursery                    | 1             | 1             | 0          |
| Open Space             | N                          |                                       |               |               |            |
| Daily Public Transport | Υ                          | Service No. 30 - every 30 mins approx |               |               |            |
| Road Classification    | -                          |                                       |               |               |            |
| Cycleway Connection    | ?                          |                                       |               |               |            |
| Post Box               | Υ                          |                                       | 1             | 1             | 0          |
| Phone Box              | N                          |                                       |               |               |            |

Common End has 0 additional services identified in the 2021 survey.