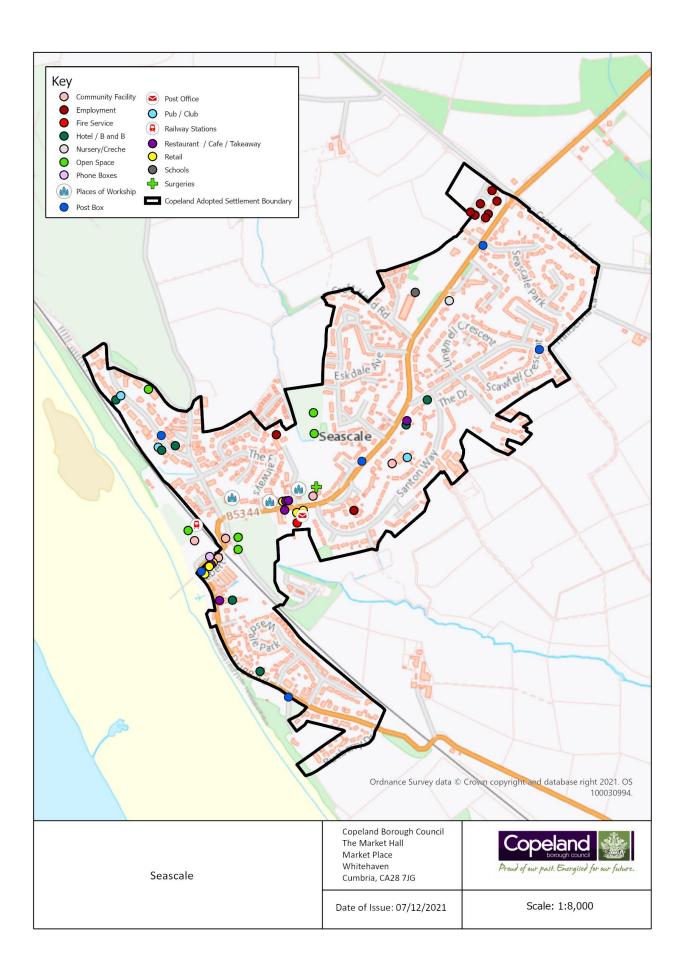

|   |               |            |
| Post Box                     | Υ                          |                                                                                                                                                                                            | 6 | 6             | 0          |
| Phone Box                    | Υ                          |                                                                                                                                                                                            | 1 | 1             | 0          |

Seascale has 0 additional services identified in the 2021 survey.



## Silecroft

#### Population Approximately 242

| Service                      | In the<br>Village<br>(Y/N) | Name of Service                                                               | Total<br>2021 | Total<br>2019 | Difference |
|------------------------------|----------------------------|-------------------------------------------------------------------------------|---------------|---------------|------------|
| Secondary School             | N                          |                                                                               |               |               |            |
| Primary School               | N                          |                                                                               |               |               |            |
|