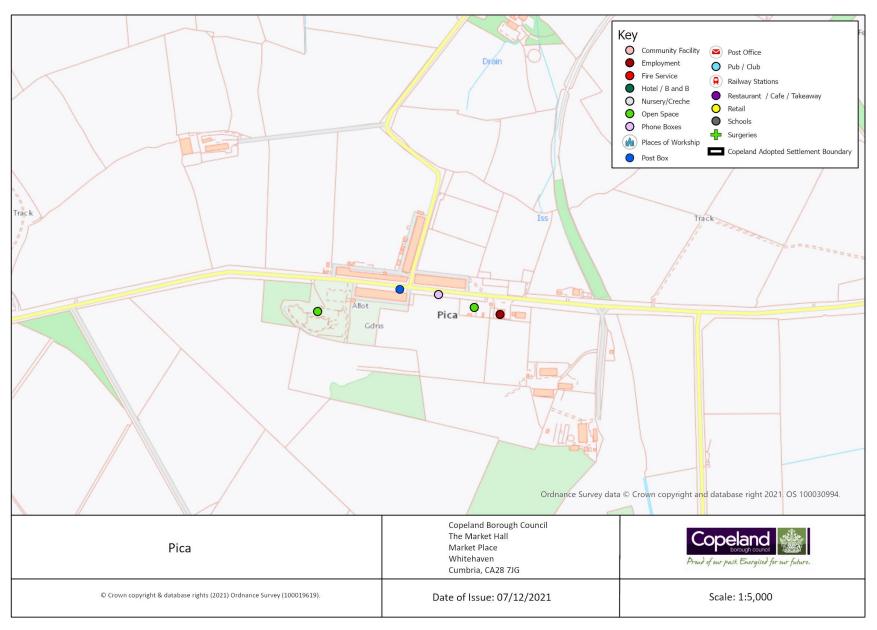

|               |               |               |            |
| Road Classification          | -                          |                                     |               |               |               |            |
| Cycleway Connection          | ?                          |                                     |               |               |               |            |
| Post Box                     | Υ                          |                                     | 1             | 1             | 1             | 0          |
| Phone Box                    | Υ                          |                                     | 1             | 1             | 1             | 0          |

Pica has 0 additional services identified in the 2021 survey.



### **Sandwith**

#### Population Approximately 317

| Service                      | In the<br>Village<br>(Y/N) | Name of Service                         | Total<br>2021 | Total<br>2019 | Difference |
|------------------------------|----------------------------|-----------------------------------------|---------------|---------------|------------|
| Secondary School             | N                          |                                         |               |               |            |
| Primary School               | N                          |                                         |               |               |            |
| Doctor                       | N                          |                                         |               |               |            |