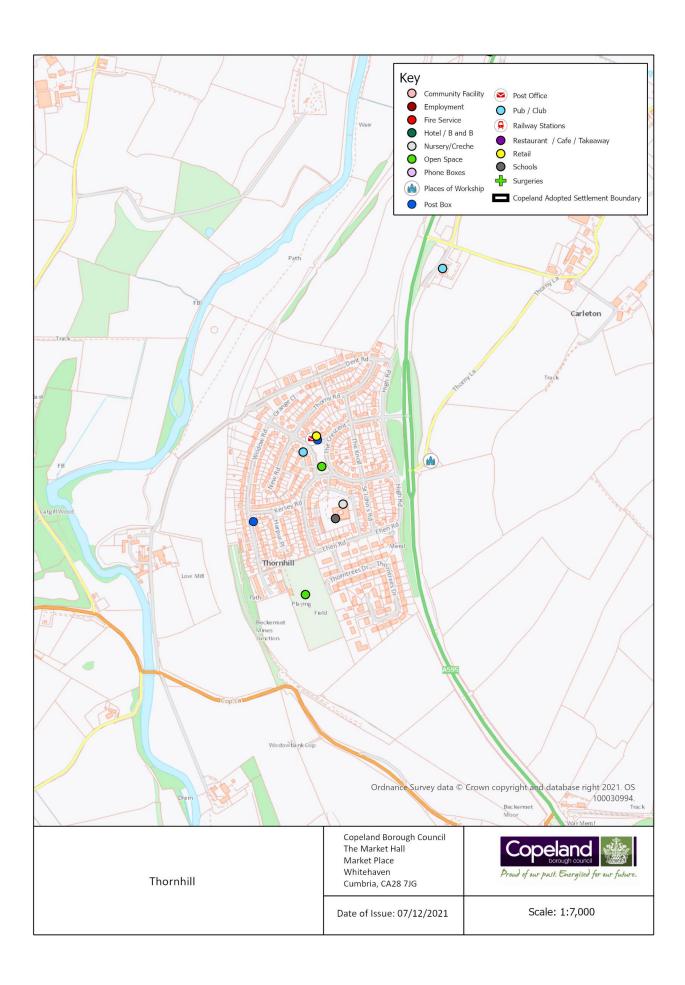

### Population Approximately 842

| Service                      | In the<br>Village<br>(Y/N) | Name of Service                                                                                     | Total<br>2021 | Total<br>2019 | Difference |
|------------------------------|----------------------------|-----------------------------------------------------------------------------------------------------|---------------|---------------|------------|
| Secondary School             | N                          |                                                                                                     |               |               |            |
| Primary School               | Υ                          | Lowca Community School                                                                              | 1             | 1             | 0          |
| Doctor                       | N                          |                                                                                                     |               |               |            |
| Dentist                      | N                          |                                                                                                     |               |               |            |
| Community Facility           | Υ                          | Lowca RL Club                                                                                       | 1             | 1             | 0          |
| Church                       | N                          |                                                                                                     |               |               |            |
| Pub                          | Υ                          | Local Social Club                                                                                   | 1             | 1             | 0          |
| Restaurant / Cafe / Takeaway | N                          |                                                                                                     |               |               |            |
| Hotel / B&B                  | N                          |                                                                                                     |               |               |            |
| Post Office                  | N                          |                                                                                                     |               |               |            |
| Shop                         | N                          |                                                                                                     |               |               |            |
| Employer                     | Υ                          | Blomfields Ltd                                                                                      | 1             | 1             | 0          |
| Open Space                   | Y                          | Playground behind Social Club,<br>Lowca Playground, Amenity Green<br>Space, Lowca Recreation Ground | 4             | 4             | 0          |
| Daily Public Transport       | Υ                          | Service No. 1 - every 30 mins approx                                                                |               |               |            |
| Road Classification          | -                          |                                                                                                     |               |               |            |
| Cycleway Connection          | Υ                          | C2C Cycle Path                                                                                      |               |               |            |
| Post Box                     | Υ                          |                                                                                                     | 1             | 1             | 0          |
| Phone Box                    | N                          |                                                                                                     |               |               |            |