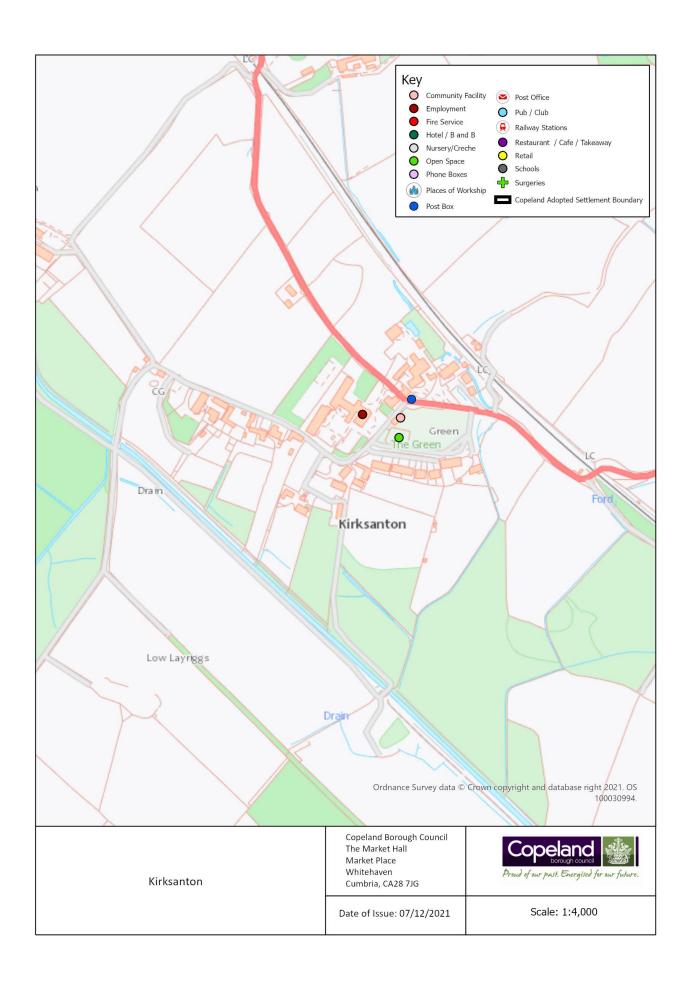

| 1             | 0          |
| Daily Public Transport       | N                          |                         |               |               |            |
| Road Classification          | -                          | A5093                   |               |               |            |
| Cycleway Connection          | ?                          |                         |               |               |            |
| Post Box                     | Υ                          |                         | 1             | 1             | 0          |
| Phone Box                    | N                          |                         |               |               |            |

Kirksanton has lost 1 service in the 2021 survey which is the King Bill Steak House relocating.



## Lamplugh

Population Approximately 80 (Have not been able to update since 2010)

| Service                      | In the<br>Village<br>(Y/N) | Name of Service                                                        | Total<br>2019 | Total<br>2019 | Difference |
|------------------------------|----------------------------|------------------------------------------------------------------------|---------------|---------------|------------|
| Secondary School             | N                          |                                                                        |               |               |            |
| Primary School               | N                          |                                                                        |               |               |