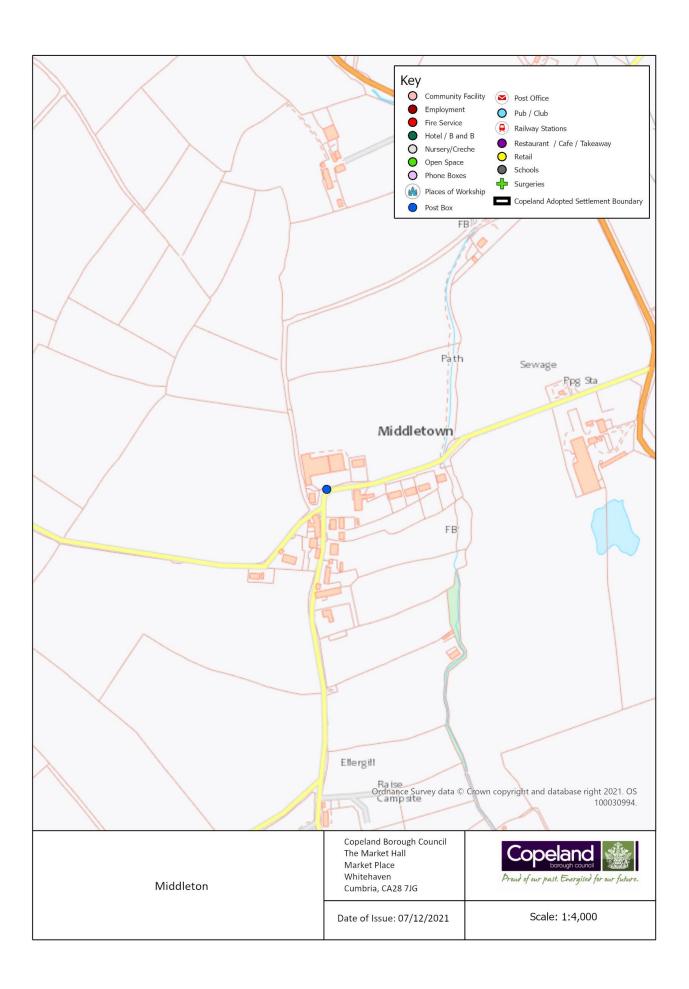

| Lamplugh      | 54 |
|---------------|----|
| Low Moresby   | 56 |
| Lowca         | 58 |
| Middletown    | 60 |
| Moor Row      | 62 |
| Moresby Parks | 64 |
| Nethertown    | 66 |
| Parton        | 68 |
| Pica          | 70 |
| Sandwith      | 72 |
| Seascale      | 74 |
| Silecroft     | 76 |
| St. Bees      | 78 |
| Summergrove   | 80 |
| The Green     | 82 |
| The Hill      | 84 |
| Thornhill     | 86 |
| Wilton        | 88 |