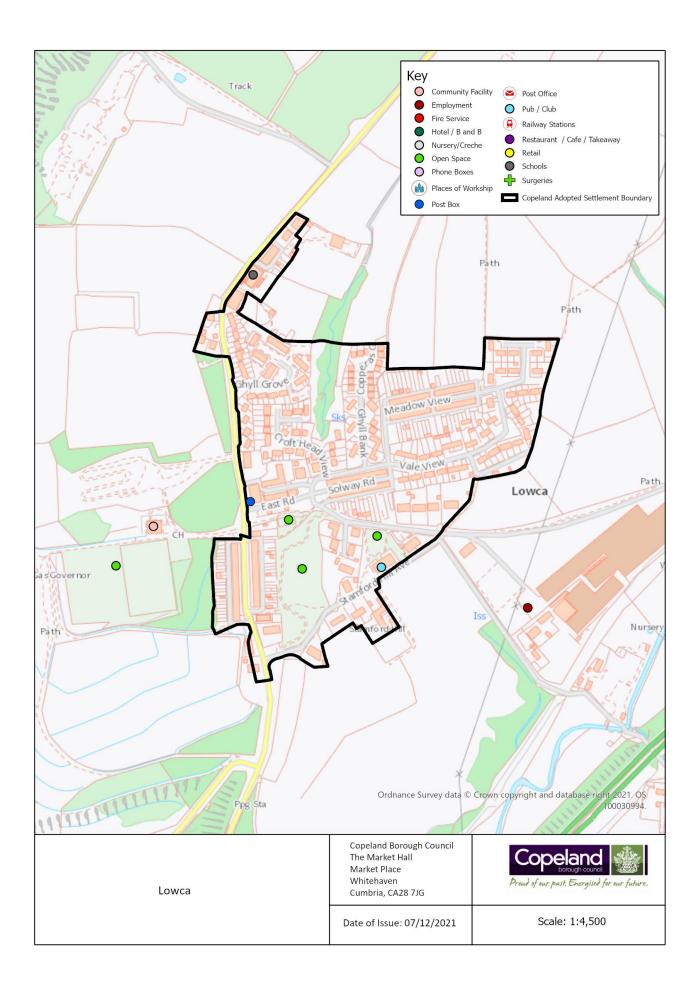

| Lamplugh      | 54 |
|---------------|----|
| Low Moresby   | 56 |
| Lowca         | 58 |
| Middletown    | 60 |
| Moor Row      | 62 |
| Moresby Parks | 64 |
| Nethertown    | 66 |
| Parton        | 68 |
| Pica          | 70 |
| Sandwith      | 72 |
| Seascale      | 74 |
| Silecroft     | 76 |
| St. Bees      | 78 |
| Summergrove   | 80 |
| The Green     | 82 |
| The Hill      | 84 |
| Thornhill     | 86 |
| Wilton        | 88 |