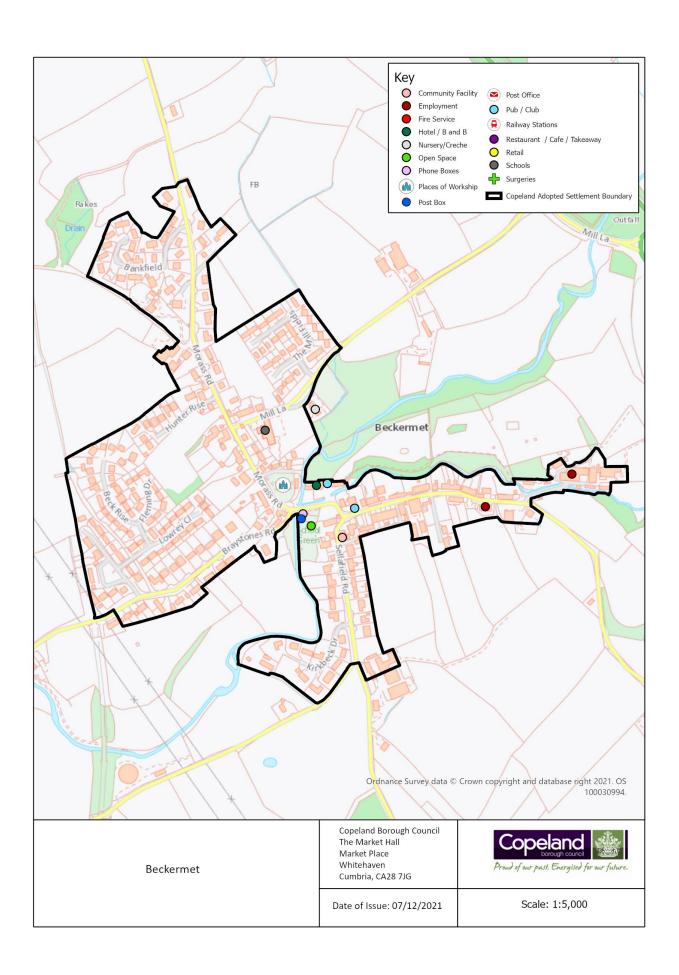

## **Beckermet**

#### Population Approximately 692

| Service                         | In the<br>Village<br>(Y/N) | Name of Service                                             | Total<br>2021 | Total<br>2019 | Difference |
|---------------------------------|----------------------------|-------------------------------------------------------------|---------------|---------------|------------|
| Secondary School                | N                          |                                                             |               |               |            |
| Primary School                  | Υ                          | Beckermet C of E Primary School                             | 1             | 1             | 0          |
| Nursery/Creche                  | Υ                          | Beckermet Nursery                                           | 1             | 1             | 0          |
| Doctor                          | N                          |                                                             |               |               |            |
| Dentist                         | N                          |                                                             |               |               |            |
| Community Facility              | Υ                          | Reading Rooms                                               | 1             | 1             | 0          |
| Church                          | Υ                          | St John's Church                                            | 1             | 1             | 0          |
| Pub                             | Υ                          | Royal Oak<br>White Mare                                     | 2             | 2             | 0          |
| Restaurant / Cafe /<br>Takeaway | N                          |                                                             |               |               |            |
| Hotel / B&B                     | Υ                          | White Mare                                                  | 1             | 1             | 0          |
| Post Office                     | N                          |                                                             |               |               |            |
| Shop                            | N                          |                                                             |               |               |            |
| Employer                        | Υ                          | Beckermet Service Garage and Petrol Station, RGM Norton Ltd | 2             | 2             | 0          |
| Open Space                      | Υ                          | Play Park                                                   | 1             | 1             | 0          |
| Daily Public                    |                            |                                                             |               |               |            |
| Transport                       | N                          |                                                             |               |               |            |
| Road Classification             | -                          |                                                             |               |               |            |
| Cycleway                        | _                          |                                                             |               |               |            |
| Connection                      | ?                          |                                                             | _             |               |            |
| Post Box                        | Y                          |                                                             | 1             | 1             | 0          |
| Phone Box                       | Υ                          |                                                             | 1             | 1             | 0          |

Beckermet has 0 additional services identified in the 2021 survey.