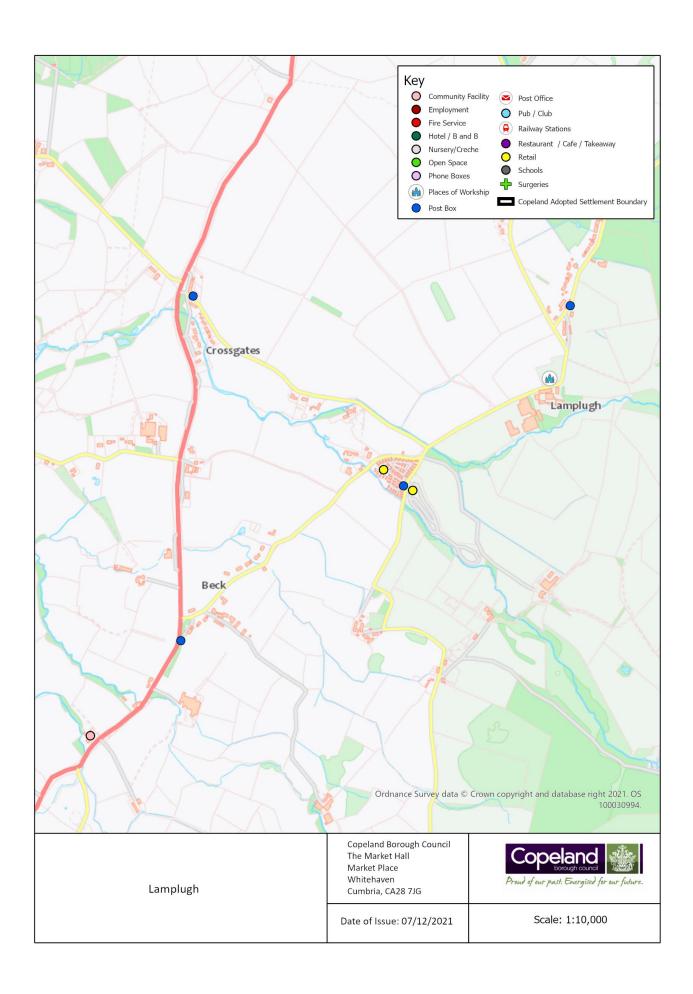

| Lamplugh      | 54 |
|---------------|----|
| Low Moresby   | 56 |
| Lowca         | 58 |
| Middletown    | 60 |
| Moor Row      | 62 |
| Moresby Parks | 64 |
| Nethertown    | 66 |
| Parton        | 68 |
| Pica          | 70 |
| Sandwith      | 72 |
| Seascale      | 74 |
| Silecroft     | 76 |
| St. Bees      | 78 |
| Summergrove   | 80 |
| The Green     | 82 |
| The Hill      | 84 |
| Thornhill     | 86 |
| Wilton        | 88 |