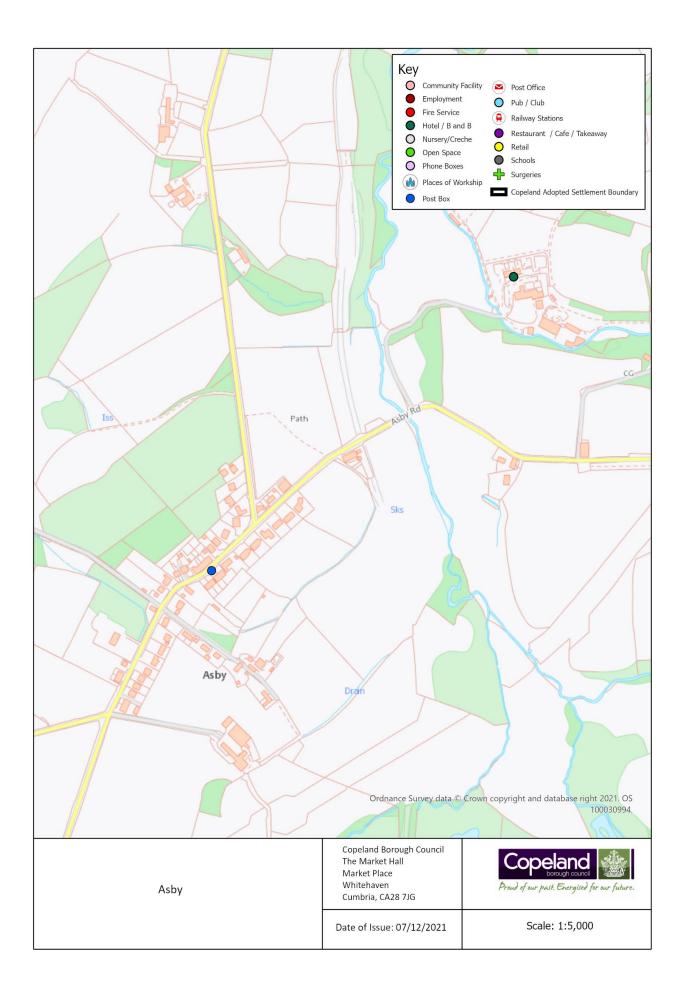

## Asby

#### Population Approximately 205

| Service                          | In the<br>Village<br>(Y/N) | Name of Service              | Total<br>2021 | Total<br>2019 | Difference |
|----------------------------------|----------------------------|------------------------------|---------------|---------------|------------|
| Secondary School                 | N                          |                              |               |               |            |
| Primary School                   | N                          |                              |               |               |            |
| Doctor                           | N                          |                              |               |               |            |
| Dentist                          | N                          |                              |               |               |            |
| Community Facility               | N                          |                              |               |               |            |
| Church                           | N                          |                              |               |               |            |
| Pub Restaurant / Cafe / Takeaway | N<br>N                     |                              |               |               |            |
| Hotel / B&B                      | Y                          | Gatra Farm Holiday Cottages  | 1             | 1             | 0          |
| Post Office                      | N                          | Gutta Farm Floriday Cottages |               |               | -          |
| Shop                             | N                          |                              |               |               |            |
| Employer                         | N                          |                              |               |               |            |
| Open Space                       | N                          |                              |               |               |            |
| Daily Public Transport           | N                          |                              |               |               |            |
| Road Classification              | -                          |                              |               |               |            |
| Cycleway Connection              | ?                          |                              |               |               |            |
| Post Box                         | Y                          |                              | 1             | 1             | 0          |
| Phone Box                        | N                          |                              |               |               |            |

Asby has 0 additional services identified in the 2021 survey.