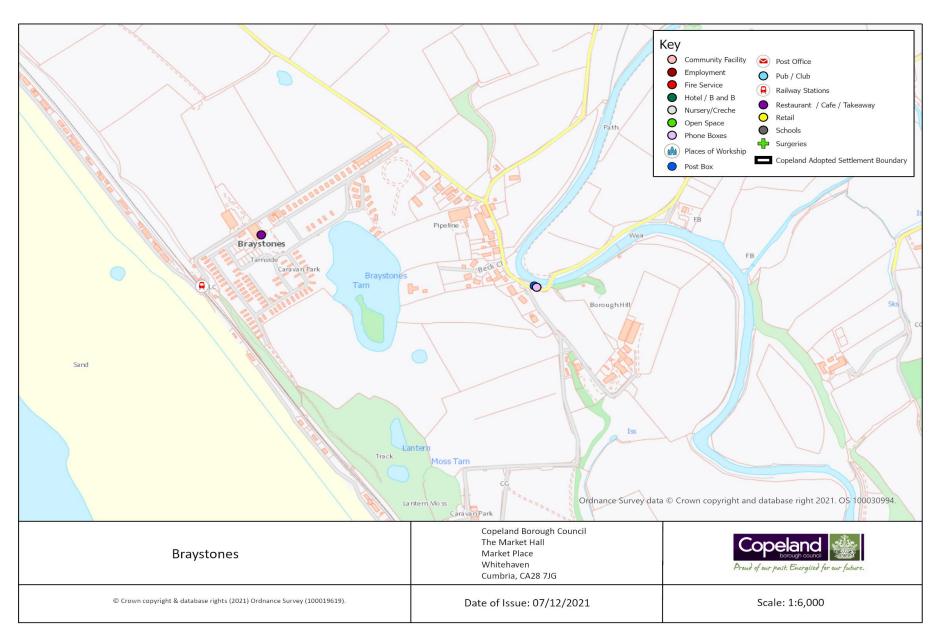

## **Braystones**

#### Population Approximately 265

| Service                         | In the<br>Village<br>(Y/N) | Name of Service                                                                          | Total<br>2021 | Total<br>2019 | Difference |
|---------------------------------|----------------------------|------------------------------------------------------------------------------------------|---------------|---------------|------------|
| Secondary School                | N                          |                                                                                          |               |               |            |
| Primary School                  | N                          |                                                                                          |               |               |            |
| Doctor                          | N                          |                                                                                          |               |               |            |
| Dentist                         | N                          |                                                                                          |               |               |            |
| Community Facility              | N                          |                                                                                          |               |               |            |
| Church                          | N                          |                                                                                          |               |               |            |
| Pub                             | N                          |                                                                                          |               |               |            |
| Restaurant / Cafe /<br>Takeaway | Y                          | Tarnside Caravan Park Club and<br>Restaurant (not sure if this is open to the<br>public) | 1             | 1             | 0          |
| Hotel / B&B                     | N                          |                                                                                          |               |               |            |
| Post Office                     | N                          |                                                                                          |               |               |            |
| Shop                            | N                          |                                                                                          |               |               |            |
| Employer                        | N                          |                                                                                          |               |               |            |
| Open Space                      | N                          |                                                                                          |               |               |            |
| Daily Public Transport          | Υ                          | Railway platform                                                                         | 1             | 1             | 0          |
| Road Classification             | -                          |                                                                                          |               |               |            |
| Cycleway Connection             | N                          |                                                                                          |               |               |            |
| Post Box                        | Υ                          |                                                                                          | 1             | 1             | 0          |
| Phone Box                       | Υ                          |                                                                                          | 1             | 1             | 0          |

Braystones has 0 additional services identified in the 2021 survey.