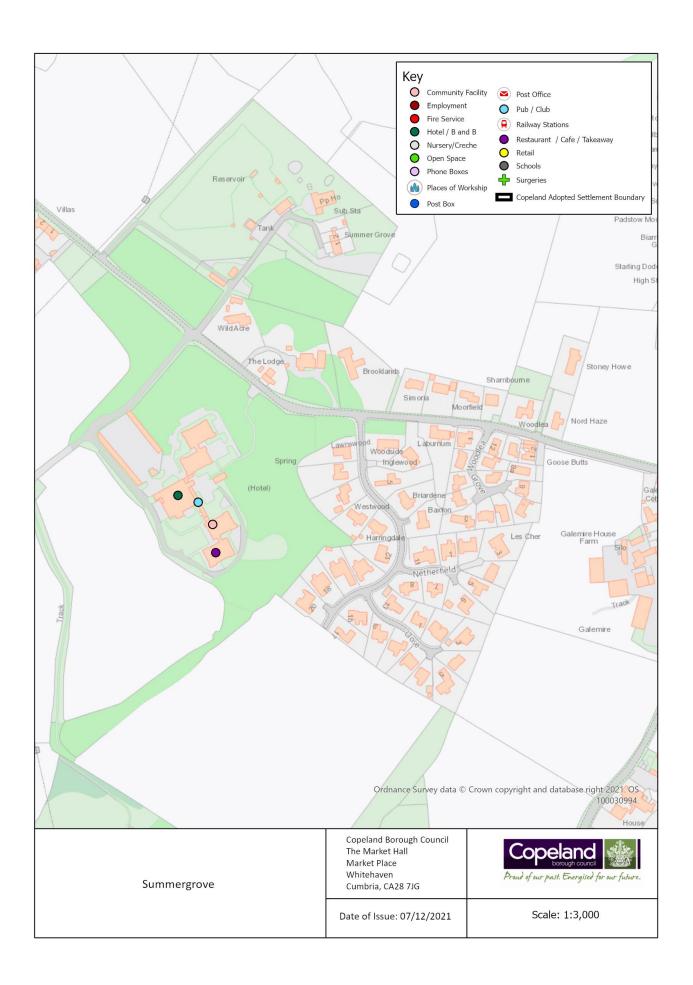

## Lamplugh

Population Approximately 80 (Have not been able to update since 2010)

| Service                      | In the<br>Village<br>(Y/N) | Name of Service                                                        | Total<br>2019 | Total<br>2019 | Difference |
|------------------------------|----------------------------|------------------------------------------------------------------------|---------------|---------------|------------|
| Secondary School             | N                          |                                                                        |               |               |            |
| Primary School               | N                          |                                                                        |               |               |            |
| Doctor                       | N                          |                                                                        |               |               |            |
| Dentist                      | N                          |                                                                        |               |               |            |
| Community Facility           | Υ                          | Lamplugh Village Hall                                                  | 1             | 1             | 0          |
| Church                       | Υ                          | St Michaels Church                                                     | 1             | 1             | 0          |
| Pub                          | N                          |                                                                        |               |               |            |
| Restaurant / Cafe / Takeaway | N                          |                                                                        |               |               |            |
| Hotel / B&B                  | N                          |                                                                        |               |               |            |
| Post Office                  | N                          |                                                                        |               |               |            |
| Shop                         | Υ                          | Shop at Inglenook Caravan<br>Park, Dockray Meadow<br>Caravan Site Shop | 2             | 2             | 0          |
| Employer                     | N                          |                                                                        |               |               |            |
| Open Space                   | N                          |                                                                        |               |               |            |
| Daily Public Transport       | N                          |                                                                        |               |               |            |
| Road Classification          | -                          |                                                                        | _             |               |            |
| Cycleway Connection          | Υ                          |                                                                        |               |               |            |
| Post Box                     | Υ                          |                                                                        | 4             | 4             | 0          |
| Phone Box                    | N                          |                                                                        |               |               |            |