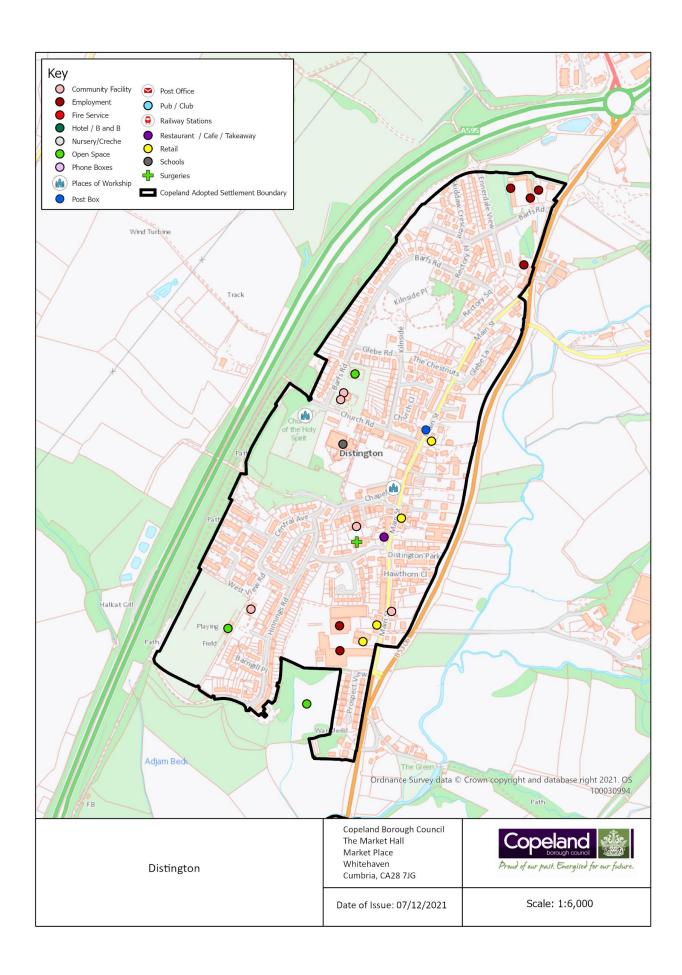

## Distington

#### Population Approximately 1610

| Service                         | In the<br>Village<br>(Y/N) | Name of Service                                                                                                                                                              |   | Total<br>2019 | Difference |
|---------------------------------|----------------------------|------------------------------------------------------------------------------------------------------------------------------------------------------------------------------|---|---------------|------------|
| Secondary School                | N                          |                                                                                                                                                                              |   |               |            |
| Primary School                  | Υ                          | Distington Community School                                                                                                                                                  | 1 | 1             | 0          |
| Doctor                          | Υ                          | Distington Surgery                                                                                                                                                           | 1 | 1             | 0          |
| Dentist                         | N                          |                                                                                                                                                                              |   |               |            |
| Community Facility              | Y                          | Distington Community Centre, Distington Library, Reading Room - Robertson Walker Resource Centre, Distington Club for Young People, Distington Community Amateur Sports Club |   | 5             | 0          |
| Church                          | Υ                          | Church of the Holy Spirit Distington Methodist Church                                                                                                                        | 2 | 2             | 0          |
| Pub                             | N                          |                                                                                                                                                                              |   |               |            |
| Restaurant / Cafe /<br>Takeaway | Y                          | Anthony's Chippy                                                                                                                                                             | 1 | 1             | 0          |
| Hotel / B&B                     | N                          |                                                                                                                                                                              |   |               |            |
| Post Office                     | N                          |                                                                                                                                                                              |   |               |            |
| Shop                            | Y                          | The Co-Operative Food, The Bait Cabin, The Antelope, AJS Interior Designs                                                                                                    |   | 4             | 0          |
| Employer                        | Y                          | JP Autos, Distington Coal Yard, TTC,<br>Hillside Garage, GDA Auto Body<br>Repairs, Tyson H Burridge Ltd                                                                      |   | 6             | 0          |
| Open Space                      | Y                          | Playground adj Community Centre<br>Distington Amateur Rugby Club, Semi<br>natural open space                                                                                 | 3 | 3             | 0          |
| Daily Public Transport          | Υ                          | Service No. 30 - every 30 mins approx                                                                                                                                        |   |               |            |
| Road Classification             | -                          | B5306                                                                                                                                                                        |   |               |            |
| Cycleway Connection             | N                          |                                                                                                                                                                              |   |               |            |
| Post Box                        | Υ                          |                                                                                                                                                                              |   | 1             | 0          |
| Phone Box                       | N                          | No longer in use as phone has been removed                                                                                                                                   |   | 0             | 0          |

Distington has 0 additional services identified in the 2021 survey.