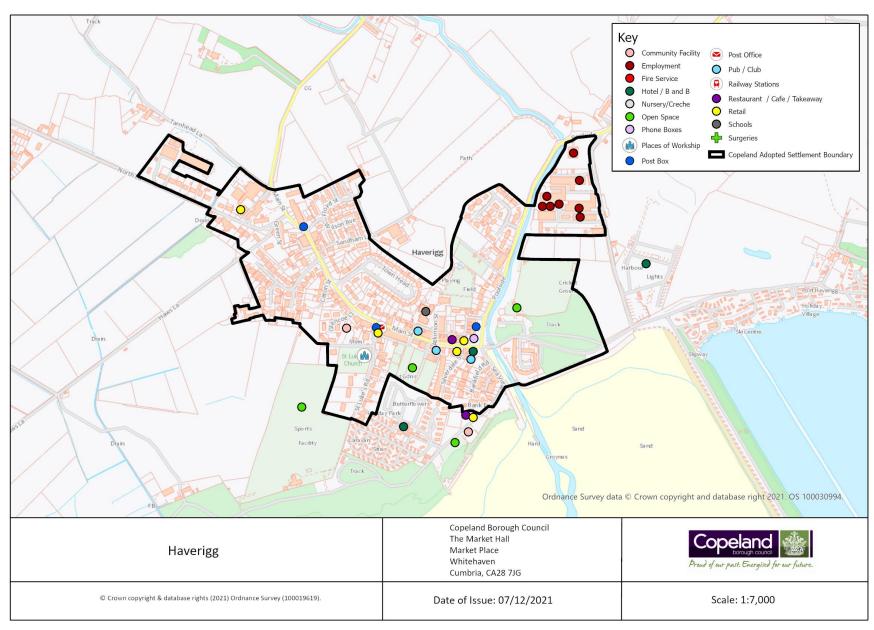

## Drigg

#### Population Approximately 307

| Service                      | In the<br>Village<br>(Y/N) | Name of Service                        | Total<br>2021 | Total<br>2019 | Difference |
|------------------------------|----------------------------|----------------------------------------|---------------|---------------|------------|
| Secondary School             | N                          |                                        |               |               |            |
| Primary School               | N                          |                                        |               |               |            |
| Doctor                       | N                          |                                        |               |               |            |
| Dentist                      | N                          |                                        |               |               |            |
| Community Facility           | Υ                          | Drigg Village Hall                     | 1             | 1             | 0          |
| Church                       | Υ                          | St Peter's Church                      | 1             | 1             | 0          |
| Pub                          | Υ                          | Victoria Hotel                         | 1             | 1             | 0          |
| Restaurant / Cafe / Takeaway | Υ                          | Y Spindle Craft Shop and Cafe          |               | 1             | 0          |
| Hotel / B&B                  | Υ                          | Victoria Hotel                         |               | 1             | 0          |
| Post Office                  | N                          |                                        |               |               |            |
| Shop                         | Υ                          | Spindle Craft Shop and Cafe            | 1             | 1             | 0          |
| Employer                     | Υ                          | Drigg Low Level Waste Disposal<br>Site | 1             | 1             | 0          |
| Open Space                   | N                          |                                        |               |               |            |
| Daily Public Transport       | Υ                          | Drigg Train Station                    | 1             | 1             | 0          |
| Road Classification          | -                          |                                        |               |               |            |
| Cycleway Connection          | ?                          |                                        |               |               |            |
| Post Box                     | Υ                          |                                        | 3             | 3             | 0          |
| Phone Box                    | Υ                          |                                        | 1             | 1             | 0          |

Drigg has 0 additional services identified in the 2021 survey.