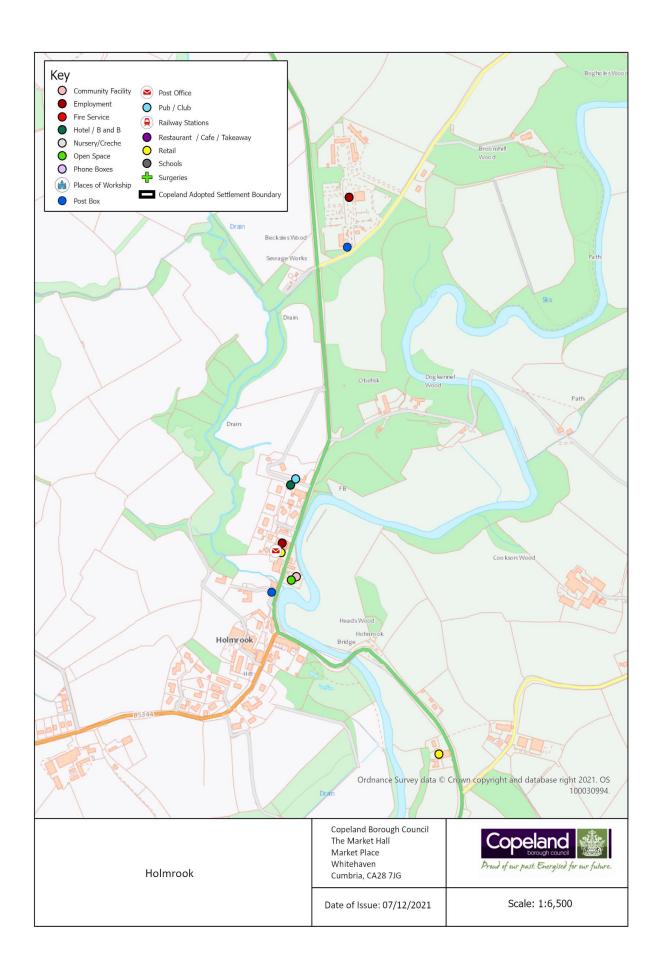

## **Ennerdale Bridge**

#### Population Approximately 296

| Service                      | In the<br>Village<br>(Y/N) | Name of Service                                    | Total<br>2021 | Total<br>2019 | Difference |
|------------------------------|----------------------------|----------------------------------------------------|---------------|---------------|------------|
| Secondary School             | N                          |                                                    |               |               |            |
| Primary School               | Υ                          | Ennerdale and Kinniside Primary School             | 1             | 1             | 0          |
| Doctor                       | N                          |                                                    |               |               |            |
| Dentist                      | N                          |                                                    |               |               |            |
| Community Facility           | Υ                          | St Mary's Church Rooms<br>The Gather               | 2             | 2             | 0          |
| Church                       | Υ                          | St Marys Church                                    | 1             | 1             | 0          |
| Pub                          | Y                          | Fox and Hounds, Shepherds Arms<br>Hotel            | 2             | 2             | 0          |
| Restaurant / Cafe / Takeaway | Υ                          | The Gather                                         | 1             | 1             | 0          |
| Hotel / B&B                  | Y                          | Shepherds Arms Hotel,<br>Thorntrees Guest House    | 2             | 2             | 0          |
| Post Office                  | N                          | Currently trialling a mobile post office           |               |               |            |
| Shop                         | N                          |                                                    |               |               |            |
| Employer                     | N                          |                                                    |               |               |            |
| Open Space                   | Υ                          | Childrens Playground next to<br>Ehengarth Junction | 1             | 1             | 0          |
| Daily Public Transport       | N                          |                                                    |               |               |            |
| Road Classification          | -                          |                                                    |               |               |            |
| Cycleway Connection          | ?                          |                                                    |               |               |            |
| Post Box                     | Υ                          |                                                    | 1             | 1             | 0          |
| Phone Box                    | N                          |                                                    |               |               |            |

Ennerdale Bridge has 0 additional services identified in the 2021 survey.

NB: Most of the village lies within the Lake District National Park.