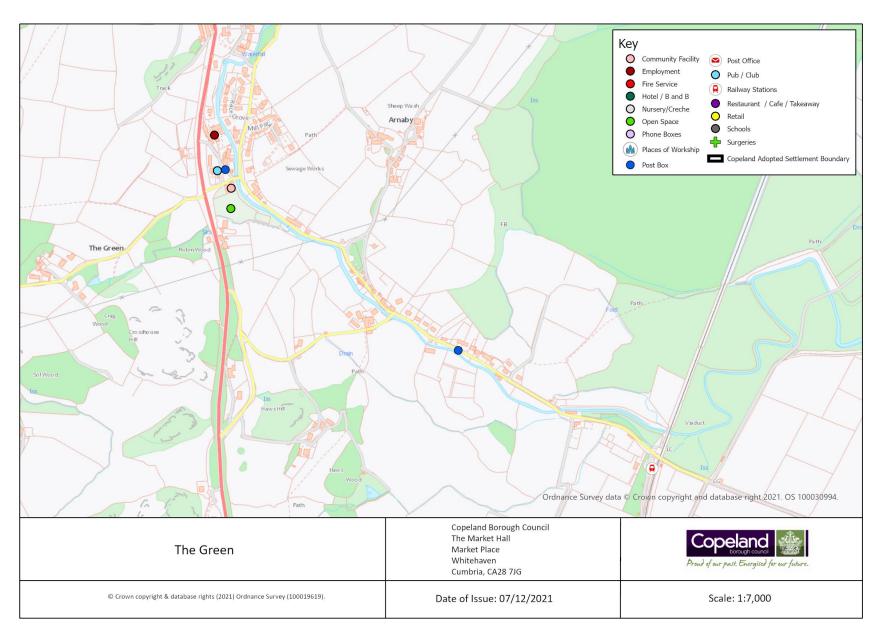

| Υ                          | Train Station                          | 1             | 1             | 0          |
| Road Classification             | -                          | A5093                                  |               |               |            |
| Cycleway Connection             | ?                          |                                        |               |               |            |
| Post Box                        | Υ                          |                                        | 2             | 2             | 0          |
| Phone Box                       | Υ                          |                                        |               |               |            |

The Green has 0 additional services identified in the 2021 survey.



## The Hill

### Population Approximately 184

| Service                      | In the<br>Village<br>(Y/N) | Name of Service                                              | Total<br>2021 | Total<br>2019 | Difference |
|------------------------------|----------------------------|--------------------------------------------------------------|---------------|---------------|------------|
| Secondary School             | N                          |                                                              |               |               |            |
| Primary School               | N                          |                                                              |               |               |            |
| Doctor                       | N                          |