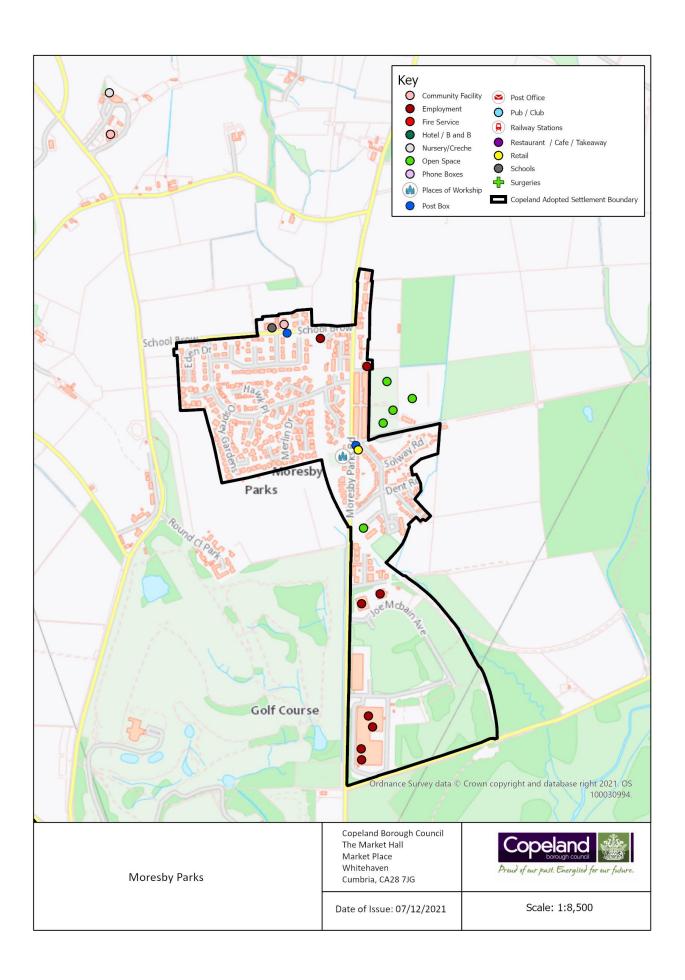

### Population Approximately 1738

| Service                         | In the<br>Village<br>(Y/N) | Name of Service                                                                                                                                                                                                                   | Total<br>2021 | Total<br>2019 | Difference |
|---------------------------------|----------------------------|-----------------------------------------------------------------------------------------------------------------------------------------------------------------------------------------------------------------------------------|---------------|---------------|------------|
| Secondary School                | N                          |                                                                                                                                                                                                                                   |               |               |            |
| Primary School                  | Υ                          | Haverigg Primary School                                                                                                                                                                                                           | 1             | 1             | 0          |
| Doctor                          | N                          |                                                                                                                                                                                                                                   |               |               |            |
| Dentist                         | N                          |                                                                                                                                                                                                                                   |               |               |            |
| Community Facility              | Υ                          | St Luke's Church Hall, Public Toilets                                                                                                                                                                                             | 2             | 2             | 0          |
| Church                          | Υ                          | St Luke's Church                                                                                                                                                                                                                  | 1             | 1             | 0          |
| Pub                             | Y                          | Rising Sun Public House<br>Haverigg Working Men's Club, Harbour<br>Hotel                                                                                                                                                          | 3             | 3             | 0          |
| Restaurant / Cafe /<br>Takeaway | Υ                          | Beach Cafe Shop<br>Haverigg Chippy                                                                                                                                                                                                | 2             | 2             | 0          |
| Hotel / B&B                     | Υ                          | Harbour Hotel                                                                                                                                                                                                                     | 3             | 3             | 0          |
| Post Office                     | Υ                          | Haverigg Post Office                                                                                                                                                                                                              | 1             | 1             | 0          |
| Shop                            | Y                          | Hers and Sirs Hairdressers,<br>Londis Shop, Haverigg Post Office, Beach<br>Cafe Shop, Brookfield Farm Honesty Shop                                                                                                                | 5             | 4             | +1         |
| Employer                        | Y                          | Port Haverigg Car Centre, Gibson Machinery, Ian Hudson MOT Centre and Car Sales, Andrew Jackson MOT Centre, Scurrah Nassau, Mike Huddleston Motor Engineering, Millom Shot Blasting and Welding, Haverigg Exhaust and Tyre Centre | 8             | 8             | 0          |
|                                 |                            | Haverigg Cricket Ground<br>Childrens Play Area, Playing Field,                                                                                                                                                                    | 4             | 4             | 0          |
| Open Space                      | Υ                          | Allotments                                                                                                                                                                                                                        |               |               |            |
| Daily Public Transport          | N                          |                                                                                                                                                                                                                                   |               |               |            |
| Road Classification             | -                          | A5093                                                                                                                                                                                                                             |               |               |            |
| Cycleway Connection             | ?                          |                                                                                                                                                                                                                                   |               |               |            |
| Post Box                        | Υ                          |                                                                                                                                                                                                                                   | 3             | 3             | 0          |
| Phone Box                       | Υ                          |                                                                                                                                                                                                                                   | 1             | 1             | 0          |