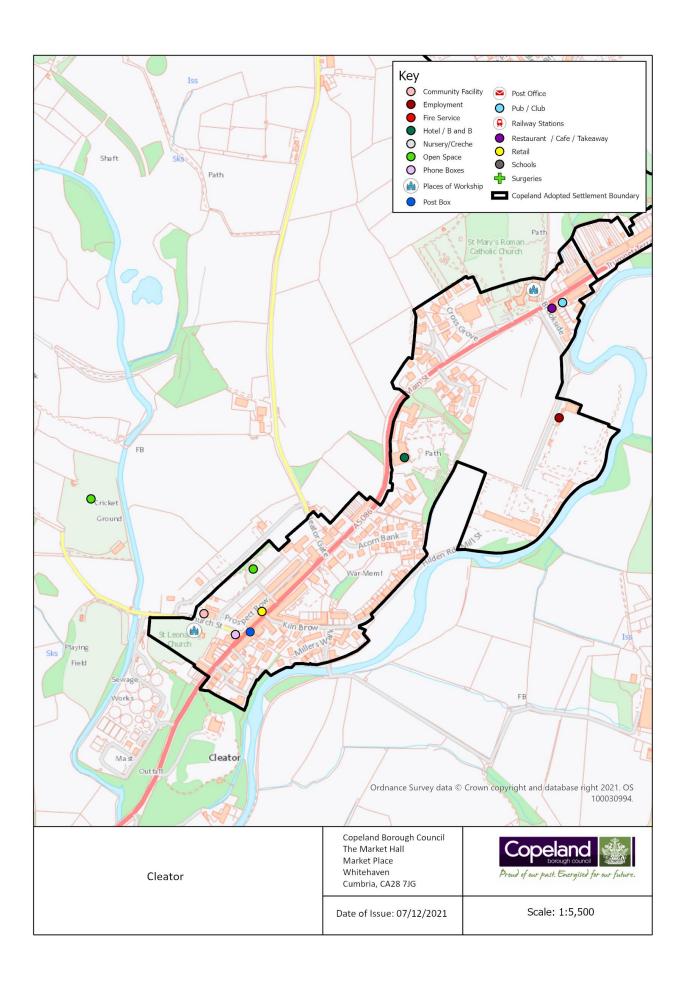

#### Cleator

#### Population Approximately 770

| Service                         | In the<br>Village<br>(Y/N) | Name of Service                                    | Total<br>2021 | Total<br>2019 | Difference |
|---------------------------------|----------------------------|----------------------------------------------------|---------------|---------------|------------|
| Secondary School                | N                          |                                                    |               |               |            |
| Primary School                  | N                          |                                                    |               |               |            |
| Doctor                          | N                          |                                                    |               |               |            |
| Dentist                         | N                          |                                                    |               |               |            |
| Community Facility              | Υ                          | Cleator Village Hall                               | 1             | 1             | 0          |
| Church                          | Y                          | St Leonards Church St Mary's Roman Catholic Church | 2             | 2             | 0          |
| Pub                             | Υ                          | The Brooke inn                                     | 1             | 1             | 0          |
| Restaurant / Cafe /<br>Takeaway | Υ                          | The Brooke inn                                     | 1             | 1             | 0          |
| Hotel / B&B                     | Y                          | Ennerdale Hotel<br>Grove Court Hotel               | 1             | 2             | -1         |
| Post Office                     | N                          |                                                    | 0             | 0             | 0          |
| Shop                            | Υ                          | Cleator Family Store and Off-<br>Licence           | 1             | 1             | 0          |
| Employer                        | Υ                          | BAF                                                | 1             | 0             | 1          |
| Open Space                      | Υ                          | Play Park on Prospect Row                          | 2             | 2             | 0          |
| Daily Public Transport          | N                          |                                                    |               |               |            |
| Road Classification             | -                          |                                                    |               |               |            |
| Cycleway Connection             | N                          |                                                    |               |               |            |
| Post Box                        | Υ                          |                                                    | 1             | 1             | 0          |
| Phone Box                       | Υ                          |                                                    | 1             | 1             | 0          |

Cleator has 1 additional service in the 2021 survey within the village which is BAF however they have 1 loss with Grove Court Hotel closing.