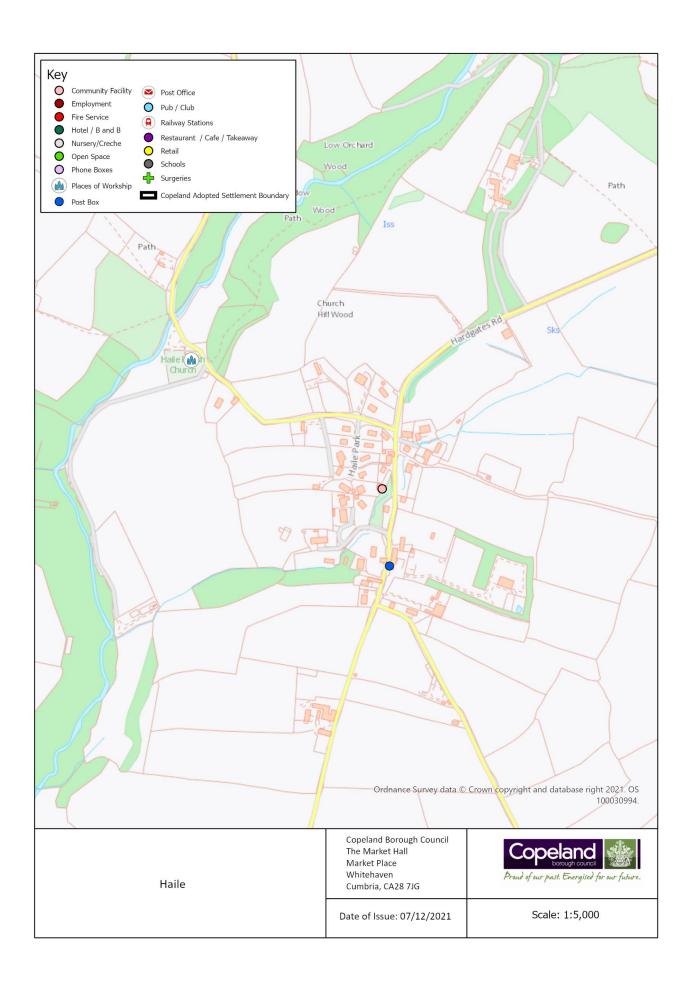

#### Population Approximately 115

| Service                      | In the<br>Village<br>(Y/N) | Name of Service | Total<br>2019 | Total<br>2017 | Difference |
|------------------------------|----------------------------|-----------------|---------------|---------------|------------|
| Secondary School             | N                          |                 |               |               |            |
| Primary School               | N                          |                 |               |               |            |
| Doctor                       | N                          |                 |               |               |            |
| Dentist                      | N                          |                 |               |               |            |
| Community Facility           | N                          |                 |               |               |            |
| Church                       | N                          |                 |               |               |            |
| Pub                          | N                          |                 |               |               |            |
| Restaurant / Cafe / Takeaway | N                          |                 |               |               |            |
| Hotel / B&B                  | N                          |                 |               |               |            |
| Post Office                  | N                          |                 |               |               |            |
| Shop                         | N                          |                 |               |               |            |
| Employer                     | N                          |                 |               |               |            |
| Open Space                   | N                          |                 |               |               |            |
| Daily Public Transport       | N                          |                 |               |               |            |
| Road Classification          | -                          |                 |               |               |            |
| Cycleway Connection          | ?                          |                 |               |               |            |
| Post Box                     | Υ                          |                 | 1             | 1             | 0          |
| Phone Box                    | N                          |                 |               |               |            |

Coulderton has 0 additional services identified in the 2021 survey.