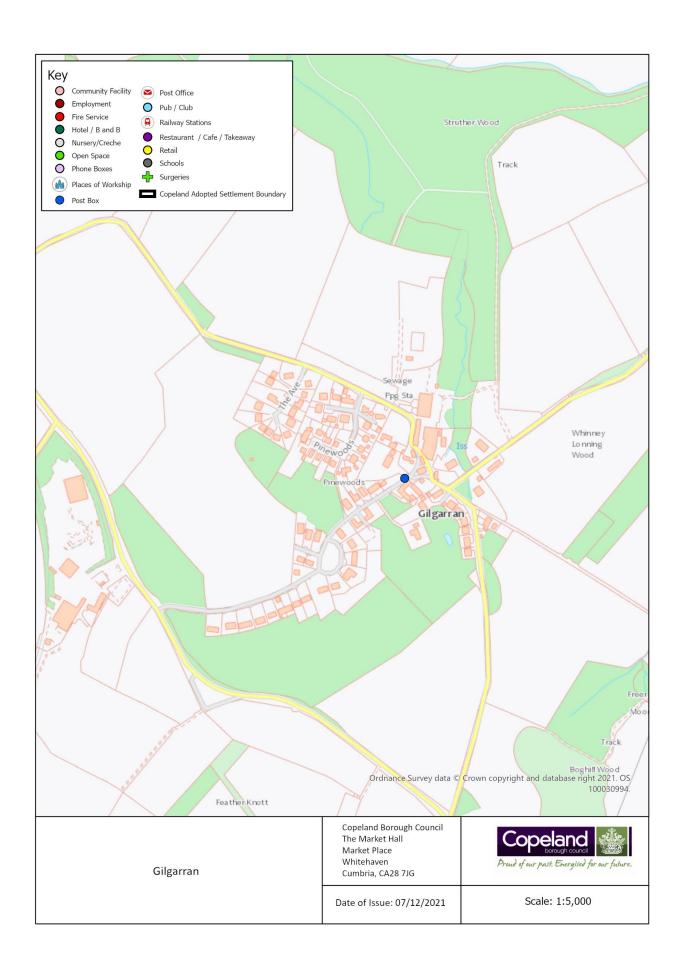

## Gilgarran

#### Population Approximately 255

| Service                      | In the<br>Village<br>(Y/N) | Name of Service | Total<br>2021 | Total<br>2019 | Difference |
|------------------------------|----------------------------|-----------------|---------------|---------------|------------|
| Secondary School             | N                          |                 |               |               |            |
| Primary School               | N                          |                 |               |               |            |
| Doctor                       | N                          |                 |               |               |            |
| Dentist                      | N                          |                 |               |               |            |
| Community Facility           | N                          |                 |               |               |            |
| Church                       | N                          |                 |               |               |            |
| Pub                          | N                          |                 |               |               |            |
| Restaurant / Cafe / Takeaway | N                          |                 |               |               |            |
| Hotel / B&B                  | N                          |                 |               |               |            |
| Post Office                  | N                          |                 |               |               |            |
| Shop                         | N                          |                 |               |               |            |
| Employer                     | N                          |                 |               |               |            |
| Open Space                   | N                          |                 |               |               |            |
| Daily Public Transport       | N                          |                 |               |               |            |
| Road Classification          | -                          |                 |               |               |            |
| Cycleway Connection          | ?                          |                 |               |               |            |
| Post Box                     | Υ                          |                 | 1             | 1             | 0          |
| Phone Box                    | N                          |                 |               |               |            |

Gilgarran has 0 additional services identified in the 2021 survey.