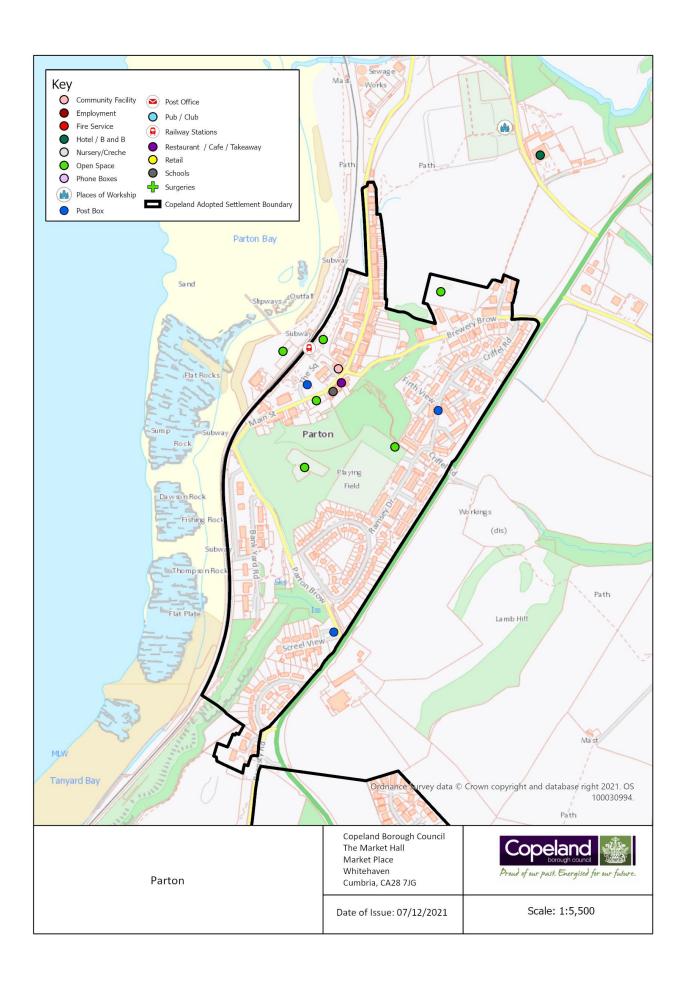

Holmrook has 0 additional services identified in the 2021 survey.

Greengarth Business Park has been included in the Village Services Survey for the first time this year as requested by a member of the public during the consultation on the Local Plan Publication Draft. The park is located within the Lake District National Park but is within 1 mile of the village of Holmrook. The individual businesses located within Business Park aren't listed here as the park is closed to the general public.