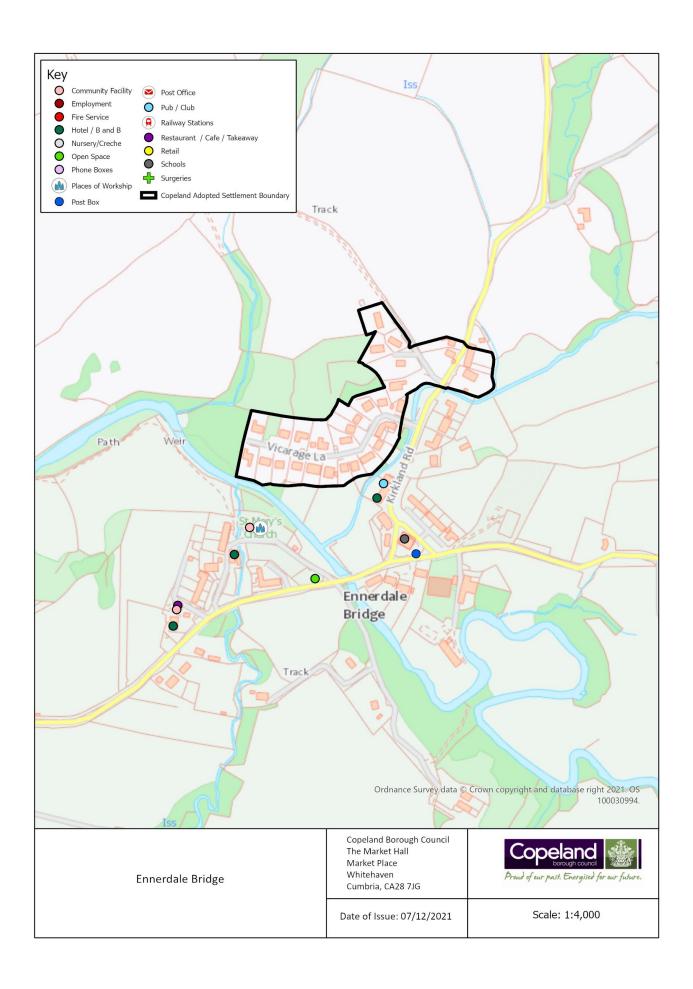

## **Ennerdale Bridge**

#### Population Approximately 296

| Service                      | In the<br>Village<br>(Y/N) | Name of Service                                    | Total<br>2021 | Total<br>2019 | Difference |
|------------------------------|----------------------------|----------------------------------------------------|---------------|---------------|------------|
| Secondary School             | N                          |                                                    |               |               |            |
| Primary School               | Υ                          | Ennerdale and Kinniside Primary School             | 1             | 1             | 0          |
| Doctor                       | N                          |                                                    |               |               |            |
| Dentist                      | N                          |                                                    |               |               |            |
| Community Facility           | Υ                          | St Mary's Church Rooms<br>The Gather               | 2             | 2             | 0          |
| Church                       | Υ                          | St Marys Church                                    | 1             | 1             | 0          |
| Pub                          | Y                          | Fox and Hounds, Shepherds Arms<br>Hotel            | 2             | 2             | 0          |
| Restaurant / Cafe / Takeaway | Υ                          | The Gather                                         | 1             | 1             | 0          |
| Hotel / B&B                  | Y                          | Shepherds Arms Hotel,<br>Thorntrees Guest House    | 2             | 2             | 0          |
| Post Office                  | N                          | Currently trialling a mobile post office           |               |               |            |
| Shop                         | N                          |                                                    |               |               |            |
| Employer                     | N                          |                                                    |               |               |            |
| Open Space                   | Υ                          | Childrens Playground next to<br>Ehengarth Junction | 1             | 1             | 0          |
| Daily Public Transport       | N                          |                                                    |               |               |            |
| Road Classification          | -                          |                                                    |               |               |            |
| Cycleway Connection          | ?                          |                                                    |               |               |            |
| Post Box                     | Υ                          |                                                    | 1             | 1             | 0          |
| Phone Box                    | N                          |                                                    |               |               |            |

Ennerdale Bridge has 0 additional services identified in the 2021 survey.

NB: Most of the village lies within the Lake District National Park.