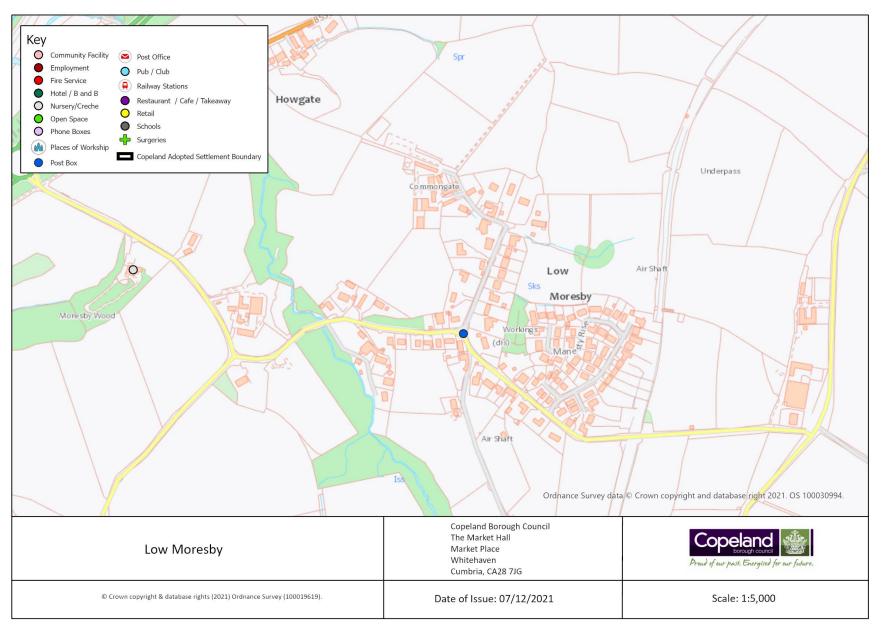

| Lamplugh      | 54 |
|---------------|----|
| Low Moresby   | 56 |
| Lowca         | 58 |
| Middletown    | 60 |
| Moor Row      | 62 |
| Moresby Parks | 64 |
| Nethertown    | 66 |
| Parton        | 68 |
| Pica          | 70 |
| Sandwith      | 72 |
| Seascale      | 74 |
| Silecroft     | 76 |
| St. Bees      | 78 |
| Summergrove   | 80 |
| The Green     | 82 |
| The Hill      | 84 |
| Thornhill     | 86 |
| Wilton        | 88 |