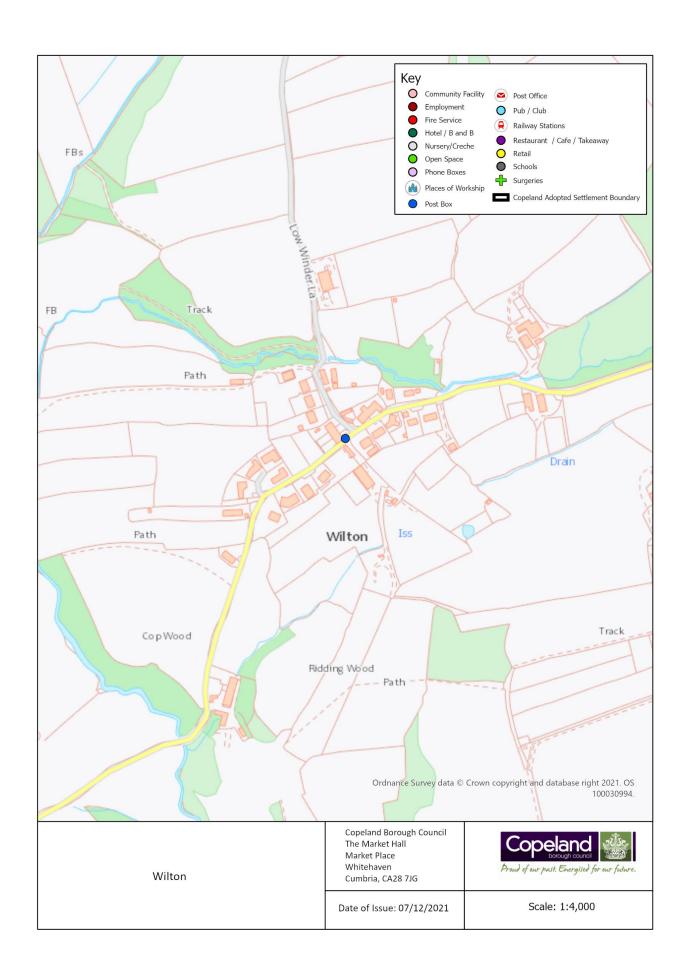

| N                       |                 |               |               |            |
| Daily Public Transport          | N                       |                 |               |               |            |
| Road Classification             | -                       |                 |               |               |            |
| Cycleway Connection             | ?                       |                 |               |               |            |
| Post Box                        | Y                       |                 | 1             | 1             | 0          |
| Phone Box                       | N                       |                 |               |               |            |

Wilton has 0 additional services identified in the 2021 survey.