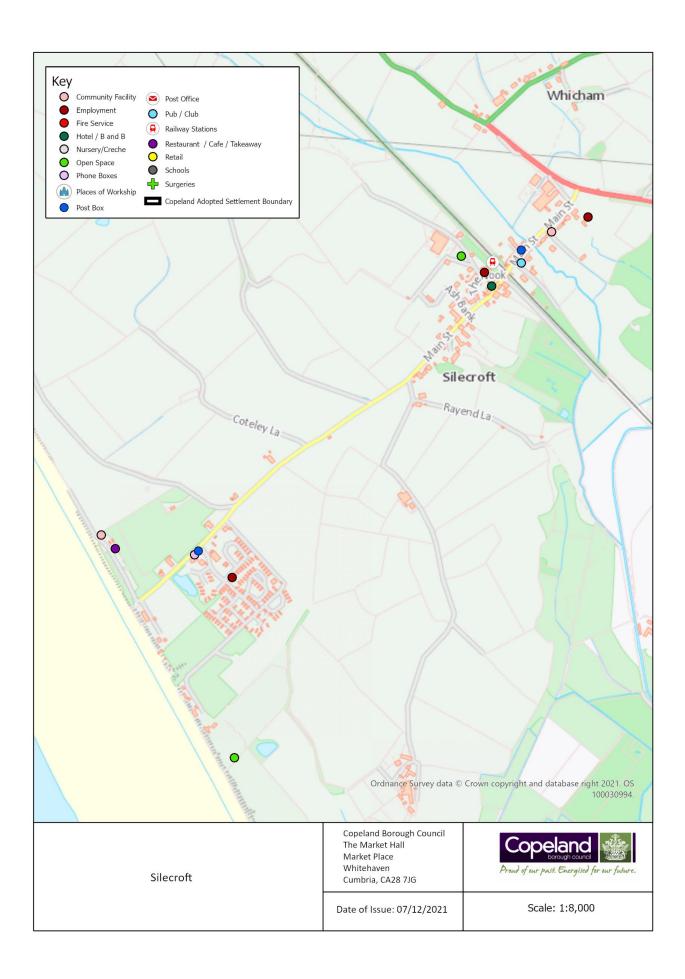

| N                          |                                                                               |               |               |            |
| Post Box                     | Υ                          |                                                                               | 2             | 2             | 0          |
| Phone Box                    | Υ                          |                                                                               | 1             | 1             | 0          |

Silecroft has 0 additional services identified in the 2021 survey.

NB – Silecroft is in the Lake District National Park and therefore is outside the Copeland Local Plan area. It has been included for information to help consider any potential clustering of services.



### St. Bees

#### Population Approximately 1842

| Service                         | In the<br>Village<br>(Y/N) | Name of Service                                                                                                                                                                     |    | Total<br>2019 | Difference |
|---------------------------------|----------------------------|-------------------------------------------------------------------------------------------------------------------------------------------------------------------------------------|----|---------------|------------|
| Secondary School                | Υ                          | St Bees School