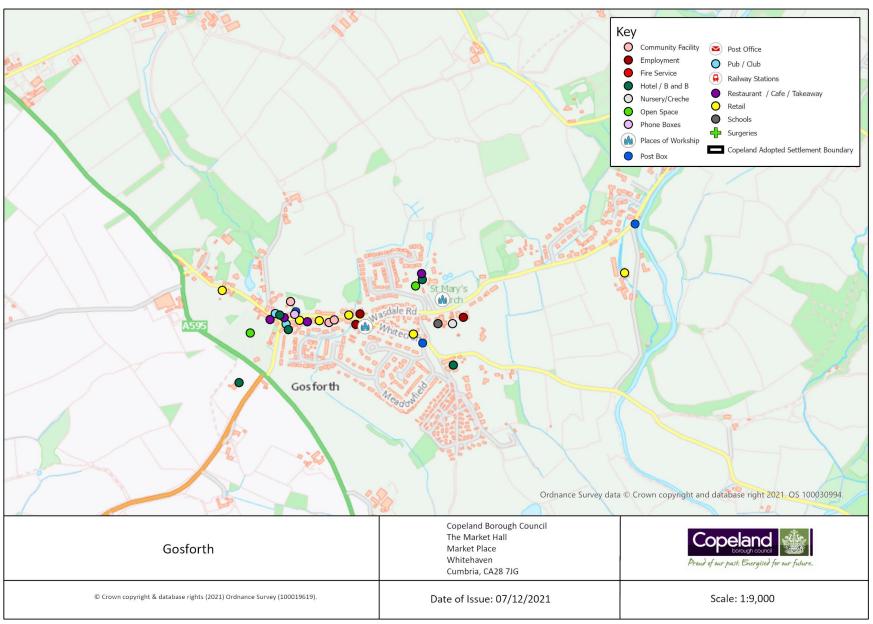

|            |
| Post Box                        | Υ                          |                                                                                                                                         | 3             | 3             | 0          |
| Phone Box                       | Υ                          |                                                                                                                                         | 1             | 1             | 0          |

Gosforth has 0 additional services identified in the 2021 survey.

NB – Gosforth is in the Lake District National Park and therefore outside the Copeland Local Plan Settlement Boundary. It has been included for information to help consider any potential clustering of services.



## Haile

### Population Approximately 159

| Service                | In the<br>Village<br>(Y/N) | Name of Service     | Total<br>2021 | Total<br>2019 | Difference |
|------------------------|----------------------------|---------------------|---------------|---------------|------------|
| Secondary School       | N                          |                     |               |               |            |
| Primary School         | N                          |                     |               |               |            |
| Doctor                 | N                          |                     |               |               |            |
| Dentist                | N                          |                     |               |               |            |
| Community Faci