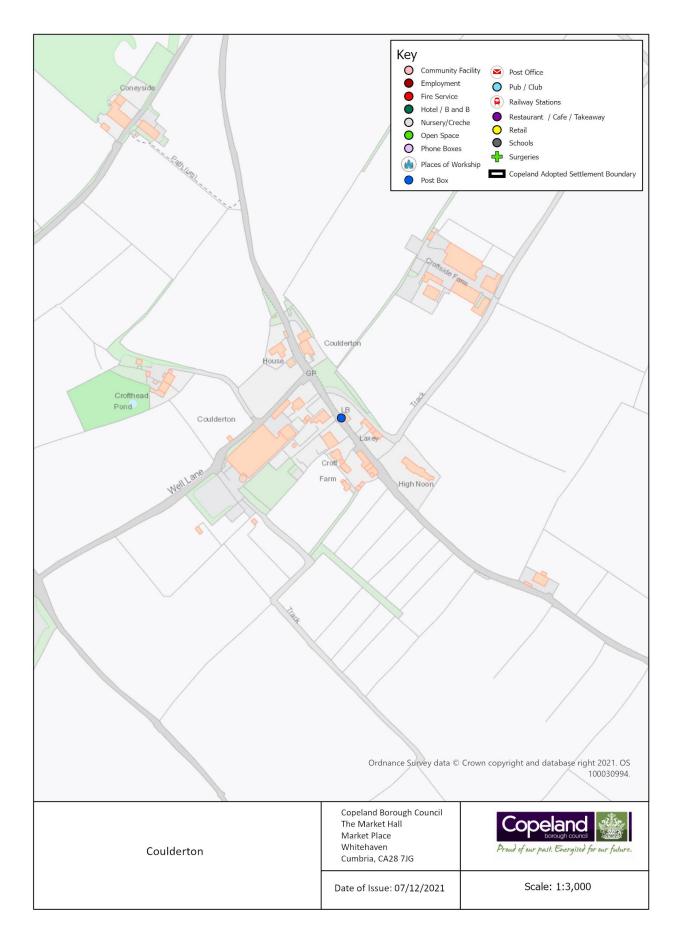

## **Coulderton**

#### Population Approximately 115

| Service                      | In the<br>Village<br>(Y/N) | Name of Service | Total<br>2019 | Total<br>2017 | Difference |
|------------------------------|----------------------------|-----------------|---------------|---------------|------------|
| Secondary School             | N                          |                 |               |               |            |
| Primary School               | N                          |                 |               |               |            |
| Doctor                       | N                          |                 |               |               |            |
| Dentist                      | N                          |                 |               |               |            |
| Community Facility           | N                          |                 |               |               |            |
| Church                       | N                          |                 |               |               |            |
| Pub                          | N                          |                 |               |               |            |
| Restaurant / Cafe / Takeaway | N                          |                 |               |               |            |
| Hotel / B&B                  | N                          |                 |               |               |            |
| Post Office                  | N                          |                 |               |               |            |
| Shop                         | N                          |                 |               |               |            |
| Employer                     | N                          |                 |               |               |            |
| Open Space                   | N                          |                 |               |               |            |
| Daily Public Transport       | N                          |                 |               |               |            |
| Road Classification          | -                          |                 |               |               |            |
| Cycleway Connection          | ?                          |                 |               |               |            |
| Post Box                     | Υ                          |                 | 1             | 1             | 0          |
| Phone Box                    | N                          |                 |               |               |            |

Coulderton has 0 additional services identified in the 2021 survey.