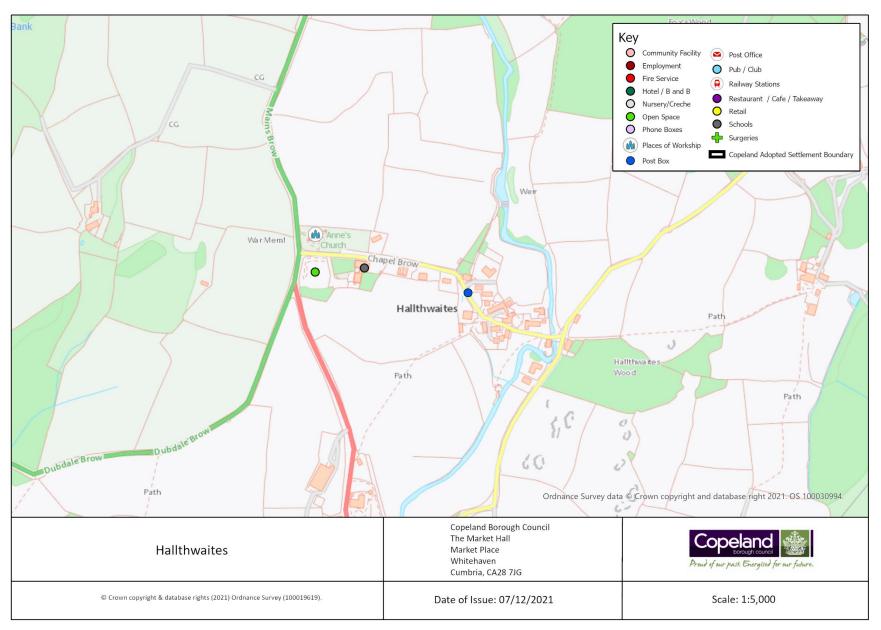

## Distington

#### Population Approximately 1610

| Service                         | In the<br>Village<br>(Y/N) | Name of Service                                                                                                                                                              |   | Total<br>2019 | Difference |
|---------------------------------|----------------------------|------------------------------------------------------------------------------------------------------------------------------------------------------------------------------|---|---------------|------------|
| Secondary School                | N                          |                                                                                                                                                                              |   |               |            |
| Primary School                  | Υ                          | Distington Community School                                                                                                                                                  | 1 | 1             | 0          |
| Doctor                          | Υ                          | Distington Surgery                                                                                                                                                           | 1 | 1             | 0          |
| Dentist                         | N                          |                                                                                                                                                                              |   |               |            |
| Community Facility              | Y                          | Distington Community Centre, Distington Library, Reading Room - Robertson Walker Resource Centre, Distington Club for Young People, Distington Community Amateur Sports Club |   | 5             | 0          |
| Church                          | Υ                          | Church of the Holy Spirit Distington Methodist Church                                                                                                                        | 2 | 2             | 0          |
| Pub                             | N                          |                                                                                                                                                                              |   |               |            |
| Restaurant / Cafe /<br>Takeaway | Y                          | Anthony's Chippy                                                                                                                                                             | 1 | 1             | 0          |
| Hotel / B&B                     | N                          |                                                                                                                                                                              |   |               |            |
| Post Office                     | N                          |                                                                                                                                                                              |   |               |            |
| Shop                            | Y                          | The Co-Operative Food, The Bait Cabin, The Antelope, AJS Interior Designs                                                                                                    |   | 4             | 0          |
| Employer                        | Y                          | JP Autos, Distington Coal Yard, TTC,<br>Hillside Garage, GDA Auto Body<br>Repairs, Tyson H Burridge Ltd                                                                      |   | 6             | 0          |
| Open Space                      | Y                          | Playground adj Community Centre<br>Distington Amateur Rugby Club, Semi<br>natural open space                                                                                 | 3 | 3             | 0          |
| Daily Public Transport          | Υ                          | Service No. 30 - every 30 mins approx                                                                                                                                        |   |               |            |
| Road Classification             | -                          | B5306                                                                                                                                                                        |   |               |            |
| Cycleway Connection             | N                          |                                                                                                                                                                              |   |               |            |
| Post Box                        | Υ                          |                                                                                                                                                                              |   | 1             | 0          |
| Phone Box                       | N                          | No longer in use as phone has been removed                                                                                                                                   |   | 0             | 0          |

Distington has 0 additional services identified in the 2021 survey.