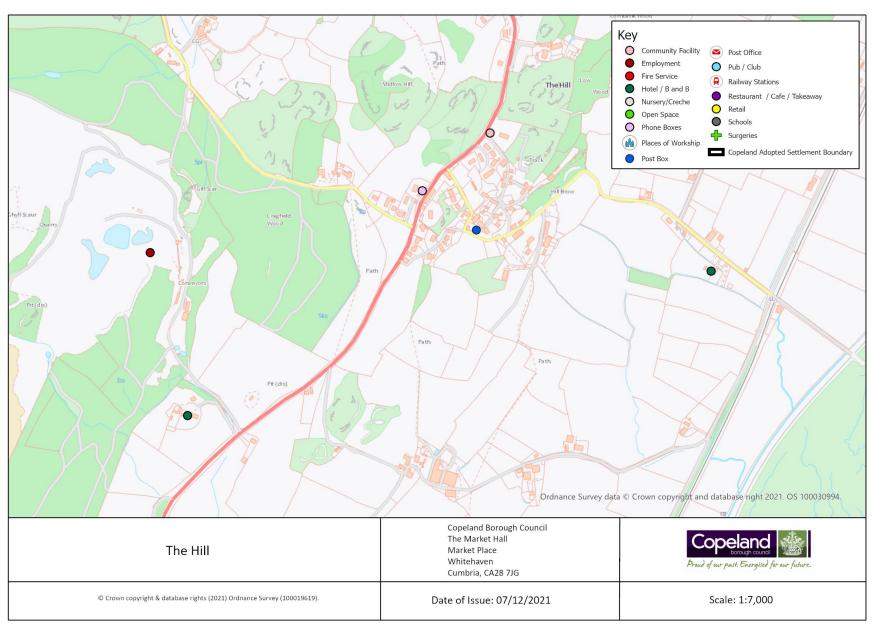

|               |               |            |
| Road Classification          | -                          | A5093                                                        |               |               |            |
| Cycleway Connection          | ?                          |                                                              |               |               |            |
| Post Box                     | Υ                          |                                                              | 1             | 1             | 0          |
| Phone Box                    | Υ                          |                                                              | 1             | 1             | 0          |

The Hill has 0 additional services identified in the 2021 survey.



## **Thornhill**

#### Population Approximately 1092

| Service                      | In the<br>Village<br>(Y/N) | Name of Service                                     | Total<br>2021 | Total<br>2019 | Difference |
|------------------------------|----------------------------|-----------------------------------------------------|---------------|---------------|------------|
| Secondary School             | N                          |                                                     |               |               |            |
| Primary School               | Υ                          | Thornhill County Primary School                     | 1             | 1             | 0          |
| Nursery/Crèche               | Υ                          | Thornhill nursery