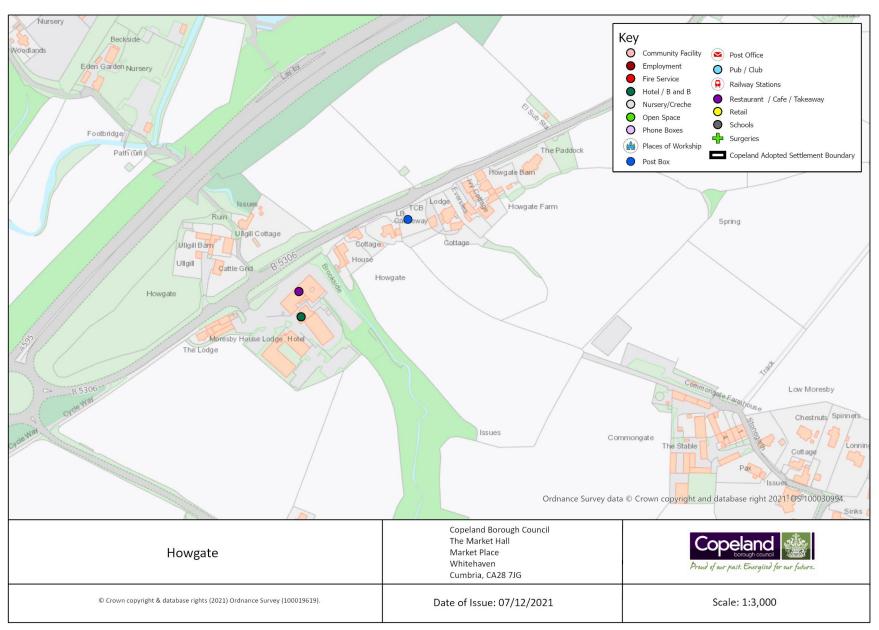

## **Ennerdale Bridge**

#### Population Approximately 296

| Service                      | In the<br>Village<br>(Y/N) | Name of Service                                    | Total<br>2021 | Total<br>2019 | Difference |
|------------------------------|----------------------------|----------------------------------------------------|---------------|---------------|------------|
| Secondary School             | N                          |                                                    |               |               |            |
| Primary School               | Υ                          | Ennerdale and Kinniside Primary School             | 1             | 1             | 0          |
| Doctor                       | N                          |                                                    |               |               |            |
| Dentist                      | N                          |                                                    |               |               |            |
| Community Facility           | Υ                          | St Mary's Church Rooms<br>The Gather               | 2             | 2             | 0          |
| Church                       | Υ                          | St Marys Church                                    | 1             | 1             | 0          |
| Pub                          | Y                          | Fox and Hounds, Shepherds Arms<br>Hotel            | 2             | 2             | 0          |
| Restaurant / Cafe / Takeaway | Υ                          | The Gather                                         | 1             | 1             | 0          |
| Hotel / B&B                  | Y                          | Shepherds Arms Hotel,<br>Thorntrees Guest House    | 2             | 2             | 0          |
| Post Office                  | N                          | Currently trialling a mobile post office           |               |               |            |
| Shop                         | N                          |                                                    |               |               |            |
| Employer                     | N                          |                                                    |               |               |            |
| Open Space                   | Υ                          | Childrens Playground next to<br>Ehengarth Junction | 1             | 1             | 0          |
| Daily Public Transport       | N                          |                                                    |               |               |            |
| Road Classification          | -                          |                                                    |               |               |            |
| Cycleway Connection          | ?                          |                                                    |               |               |            |
| Post Box                     | Υ                          |                                                    | 1             | 1             | 0          |
| Phone Box                    | N                          |                                                    |               |               |            |

Ennerdale Bridge has 0 additional services identified in the 2021 survey.

NB: Most of the village lies within the Lake District National Park.