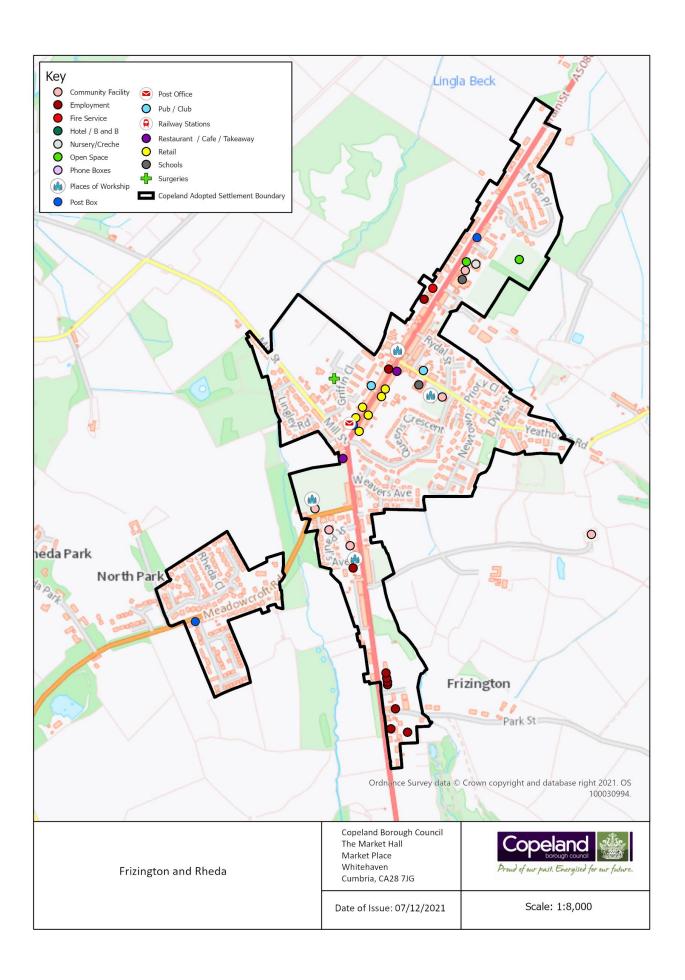

## **Frizington**

#### Population Approximately 2873

| Service                      | In the<br>Village<br>(Y/N) | Name of Service                                                                                                                                                                                            |    | Total<br>2019 | Difference |
|------------------------------|----------------------------|------------------------------------------------------------------------------------------------------------------------------------------------------------------------------------------------------------|----|---------------|------------|
| Secondary School             | N                          |                                                                                                                                                                                                            |    |               |            |
| Primary School               | Υ                          | St. Joseph's Catholic Primary School<br>Frizington Community Primary School                                                                                                                                |    | 2             | 0          |
| Nursery/Crèche               | Υ                          | Frizington Nursery                                                                                                                                                                                         | 1  | 1             | 0          |
| Doctor                       | Υ                          | Griffin Close Medical Centre                                                                                                                                                                               | 1  | 1             | 0          |
| Dentist                      | N                          |                                                                                                                                                                                                            |    |               |            |
| Community Facility           | Y                          | Frizington Community Centre Frizington Library, Lingla centre and Café, Masonic Hall, St Joseph's Community Hall, Frizington Youth Centre, Frizington Tip                                                  |    | 7             | 0          |
| Church                       | Υ                          | Frizington Methodist Church, St Pauls<br>Church, Frizington Gospel Hall,<br>St Joseph's Church                                                                                                             | 4  | 4             | 0          |
| Pub                          | Υ                          | British Legion, Football Club                                                                                                                                                                              | 2  | 2             | 0          |
| Restaurant / Cafe / Takeaway | Υ                          | Chattanooga, Frizington Chip Shop                                                                                                                                                                          |    | 2             | 0          |
| Hotel / B&B                  | N                          |                                                                                                                                                                                                            |    |               |            |
| Post Office                  | Υ                          | Frizington Post Office                                                                                                                                                                                     | 1  | 1             | 0          |
| Shop                         | Y                          | The Cutting Room, Thompsons (Bakery) Pharmacy, Funeral Directors, McColls, The Muffin Top                                                                                                                  | 6  | 6             | 0          |
| Employer                     | Y                          | Auto Clean Hand Car Wash, Kenmare<br>Tyres, Alan Armstrong, K9 Klipz, KKS Body<br>Repairs, Mill Garage, Stable Yard Joinery,<br>Claire Eve, Kim Willoughby, Nuclear Safety<br>and Engineering Services Ltd | 10 | 11            | -1         |
| Fire Service                 | Υ                          | Frizington Fire Service                                                                                                                                                                                    | 1  | 1             | 0          |
| Open Space                   | Υ                          | Childrens Playground Adj. Community<br>Centre, Football Field                                                                                                                                              | 2  | 2             | 0          |
| Daily Public Transport       | Υ                          | Bus No 30. Approx. every 30 Minutes                                                                                                                                                                        |    |               |            |
| Road Classification          | -                          |                                                                                                                                                                                                            |    |               |            |
| Cycleway Connection          | ?                          |                                                                                                                                                                                                            |    |               |            |
| Post Box                     | Υ                          | 2 in Frizington and 1 at Rheda                                                                                                                                                                             | 3  | 3             | 0          |
| Phone Box                    | N                          |                                                                                                                                                                                                            |    |               |            |

Frizington has lost 1 service which was identified in the 2021 survey. This is due to an Employer relocating to another town.