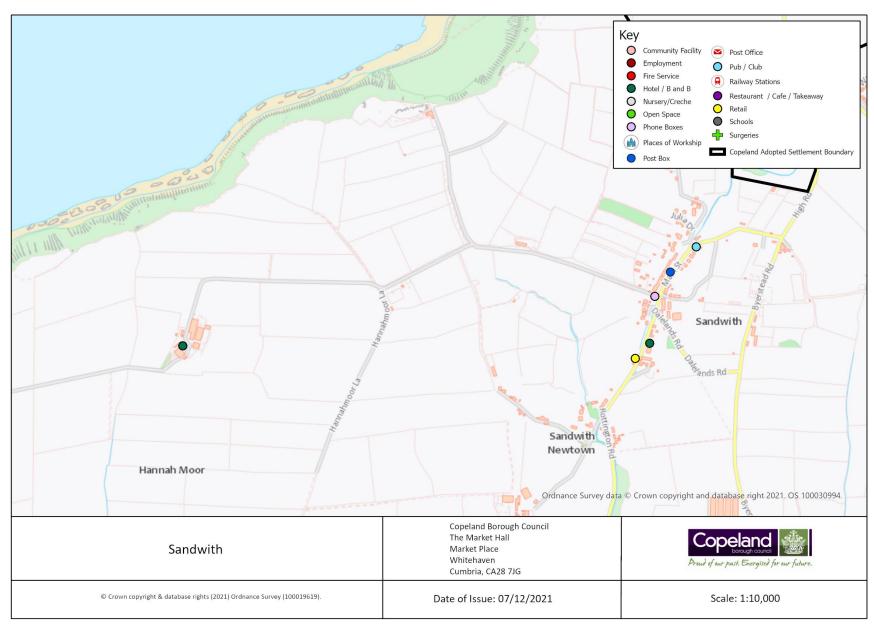

### Population Approximately 219

| Service                      | In the<br>Village<br>(Y/N) | Name of Service                       | Total<br>2021 | Total<br>2019 | Difference |
|------------------------------|----------------------------|---------------------------------------|---------------|---------------|------------|
| Secondary School             | N                          |                                       |               |               |            |
| Primary School               | N                          |                                       |               |               |            |
| Doctor                       | N                          |                                       |               |               |            |
| Dentist                      | N                          |                                       |               |               |            |
| Community Facility           | N                          |                                       |               |               |            |
| Church                       | Υ                          | Keekle Mission Hall                   | 1             | 1             | 0          |
| Pub                          | Υ                          | Keekle Inn                            | 1             | 1             | 0          |
| Restaurant / Cafe / Takeaway | N                          |                                       |               |               |            |
| Hotel / B&B                  | N                          |                                       |               |               |            |
| Post Office                  | N                          |                                       |               |               |            |
| Shop                         | N                          |                                       |               |               |            |
| Employer                     | N                          |                                       |               |               |            |
| Open Space                   | Υ                          | Childrens Playground                  |               |               |            |
| Daily Public Transport       | Υ                          | Service No. 30 - every 30 mins approx |               |               |            |
| Road Classification          | -                          | B5295                                 |               |               |            |
| Cycleway Connection          | ?                          |                                       |               |               |            |
| Post Box                     | Υ                          |                                       | 2             | 2             | 0          |
| Phone Box                    | N                          |                                       |               |               |            |