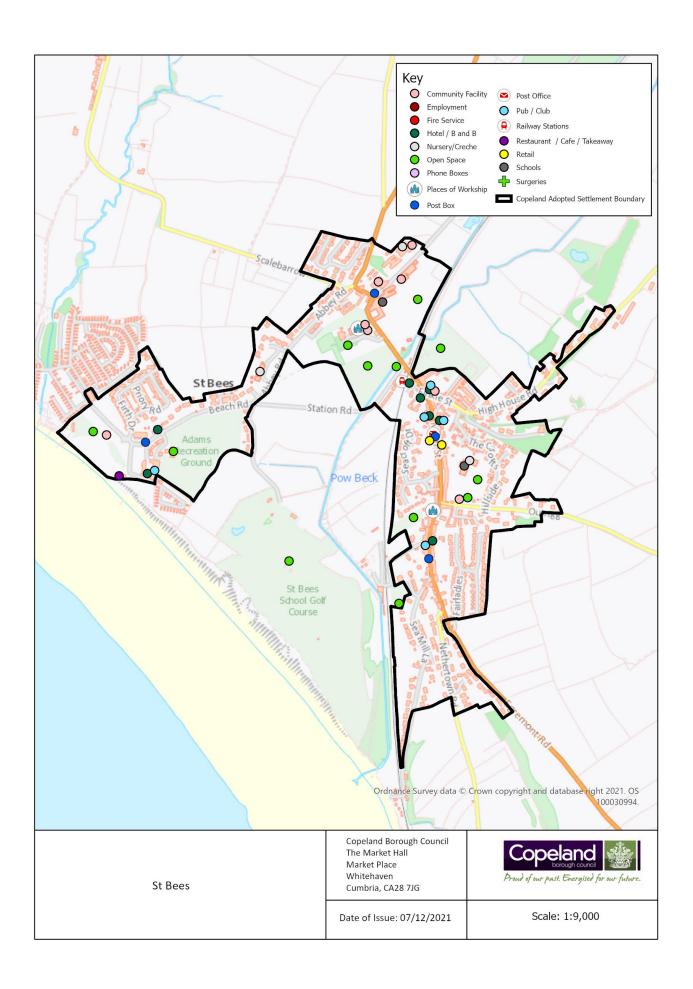

### Population Approximately 134

| Service                      | In the<br>Village<br>(Y/N) | Name of Service         | Total<br>2021 | Total<br>2019 | Difference |
|------------------------------|----------------------------|-------------------------|---------------|---------------|------------|
| Secondary School             | N                          |                         |               |               |            |
| Primary School               | N                          |                         |               |               |            |
| Doctor                       | N                          |                         |               |               |            |
| Dentist                      | N                          |                         |               |               |            |
| Community Facility           | Υ                          | Kirksanton Village Hall | 1             | 1             | 0          |
| Church                       | N                          |                         |               |               |            |
| Pub                          | N                          |                         | 0             | 1             | -1         |
| Restaurant / Cafe / Takeaway | N                          |                         |               |               |            |
| Hotel / B&B                  | N                          |                         |               |               |            |
| Post Office                  | N                          |                         |               |               |            |
| Shop                         | N                          |                         |               |               |            |
| Employer                     | Υ                          | Kirksanton Care Centre  | 1             | 1             | 0          |
| Open Space                   | Υ                          | Playground on The Green | 1             | 1             | 0          |
| Daily Public Transport       | N                          |                         |               |               |            |
| Road Classification          | -                          | A5093                   |               |               |            |
| Cycleway Connection          | ?                          |                         |               |               |            |
| Post Box                     | Υ                          |                         | 1             | 1             | 0          |
| Phone Box                    | N                          |                         |               |               |            |