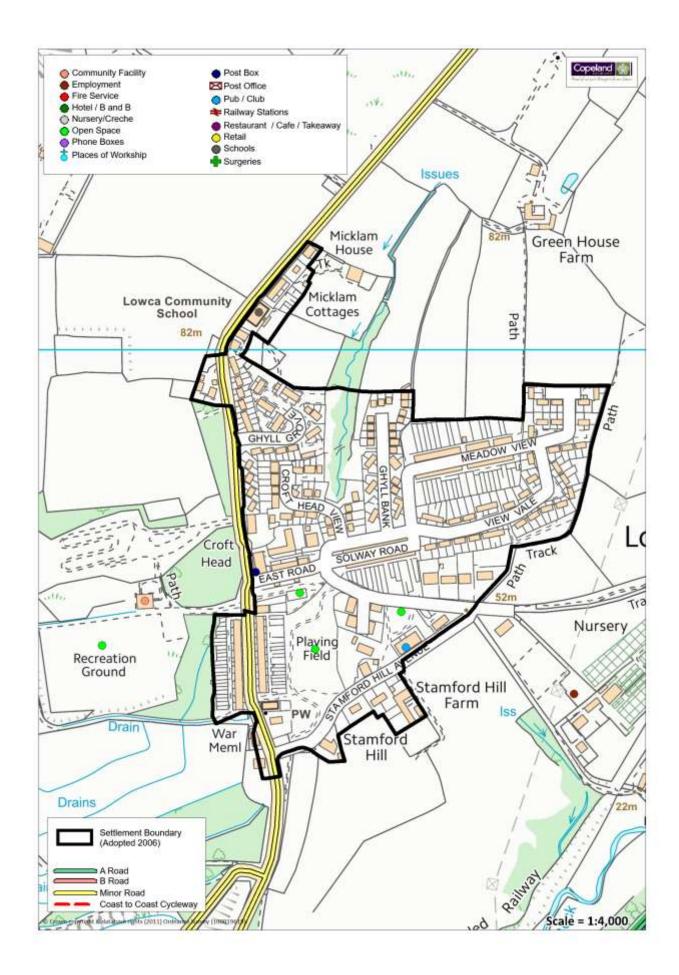

## Haile

#### Population Approximately 159

| Service                         | In the<br>Village<br>(Y/N) | Name of Service     | Total<br>2019 | Total<br>2017 | Total<br>2010 | Difference |
|---------------------------------|----------------------------|---------------------|---------------|---------------|---------------|------------|
| Secondary School                | N                          |                     |               |               |               |            |
| Primary School                  | N                          |                     |               |               |               |            |
| Doctor                          | N                          |                     |               |               |               |            |
| Dentist                         | N                          |                     |               |               |               |            |
| Community Facility              | Υ                          | Haile Village Hall  | 1             | 1             | 1             | 0          |
| Church                          | Υ                          | Haile Parish Church | 1             | 1             | 0             | +1         |
| Pub                             | N                          |                     |               |               |               |            |
| Restaurant / Cafe /<br>Takeaway | N                          |                     |               |               |               |            |
| Hotel / B&B                     | N                          |                     |               |               |               |            |
| Post Office                     | N                          |                     |               |               |               |            |
| Shop                            | N                          |                     |               |               |               |            |
| Employer                        | N                          |                     |               |               |               |            |
| Open Space                      | N                          |                     |               |               |               |            |
| Daily Public Transport          | N                          |                     |               |               |               |            |
| Road Classification             | -                          |                     |               |               |               |            |
| Cycleway Connection             | ?                          |                     |               |               |               |            |
| Post Box                        | Υ                          |                     | 1             | 1             | 1             | 0          |
| Phone Box                       | Υ                          |                     | 1             | 1             | 0             | 0          |