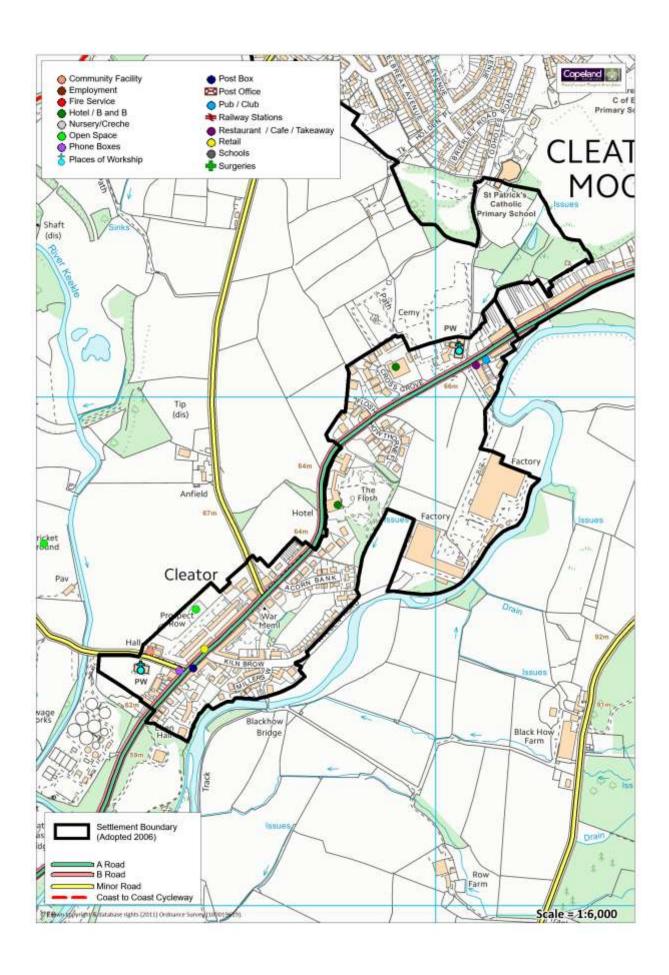

## Cleator

#### Population Approximately 770

| Service                         | In the<br>Village<br>(Y/N) | Name of Service                                          | Total<br>2019 | Total<br>2017 | Total<br>2010 | Difference |
|---------------------------------|----------------------------|----------------------------------------------------------|---------------|---------------|---------------|------------|
| Secondary School                | N                          |                                                          |               |               |               |            |
| Primary School                  | N                          |                                                          |               |               |               |            |
| Doctor                          | N                          |                                                          |               |               |               |            |
| Dentist                         | N                          |                                                          |               |               |               |            |
| Community Facility              | Υ                          | Cleator Village Hall                                     | 1             | 1             | 1             | 0          |
| Church                          | Y                          | St Leonards Church<br>St Mary's Roman Catholic<br>Church | 2             | 2             | 2             | 0          |
| Pub                             | Υ                          | The Brooke inn                                           | 1             | 1             | 1             | 0          |
| Restaurant / Cafe /<br>Takeaway | Υ                          | The Brooke inn                                           | 1             | 1             | 1             | 0          |
| Hotel / B&B                     | Υ                          | Ennerdale Hotel<br>Grove Court Hotel                     | 2             | 2             | 2             | 0          |
| Post Office                     | N                          |                                                          | 0             | 0             | 0             | 0          |
| Shop                            | Υ                          | Cleator Family Store and Off-<br>Licence                 | 1             | 1             | 1             | 0          |
| Employer                        | Υ                          |                                                          | 0             | 0             | 1             | 0          |
| Open Space                      | Υ                          | Play Park on Prospect Row                                | 2             | 1             | 0             | 0          |
| Daily Public Transport          | Υ                          | Bus services: 17, 22, 32, 35, 219F                       |               |               |               |            |
| Road Classification             | -                          |                                                          |               |               |               |            |
| Cycleway Connection             | N                          |                                                          |               |               |               |            |
| Post Box                        | Υ                          |                                                          | 1             | 1             | 1             | 0          |
| Phone Box                       | Υ                          |                                                          | 1             | 1             | 1             | 0          |

Cleator has 0 additional service in 2019.