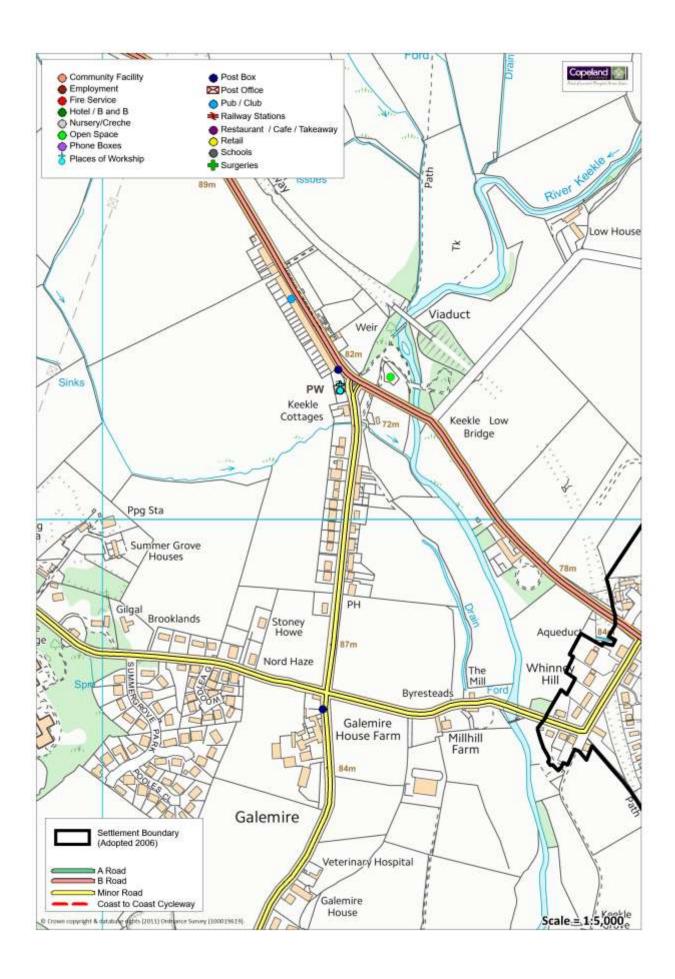

nsport       | Υ                          | Bus Service 22 & 31A |               |               |               |            |
| Road Classification          | -                          | B5295                |               |               |               |            |
| Cycleway Connection          | ?                          |                      |               |               |               |            |
| Post Box                     | Υ                          |                      | 2             | 2             | 1             | 0          |
| Phone Box                    | Υ                          |                      | 0             | 1             | 1             | 0          |

Keekle has 1 loss in the 2019 survey. This is because the Phone has now been removed.



## Kirkland

### Population Approximately 176

| Service                      | In the<br>Village<br>(Y/N) | Name of Service                            | Total<br>2019 | Total<br>2017 | Total<br>2010 | Difference |
|------------------------------|----------------------------|--------------------------------------------|---------------|---------------|---------------|------------|
| Secondary School             | N                          |                                            |               |               |               |            |
| Primary School               | Υ                          | Lamplugh School                            | 1             | 1             | 0             | 0          |
| Doctor                       | N                          |