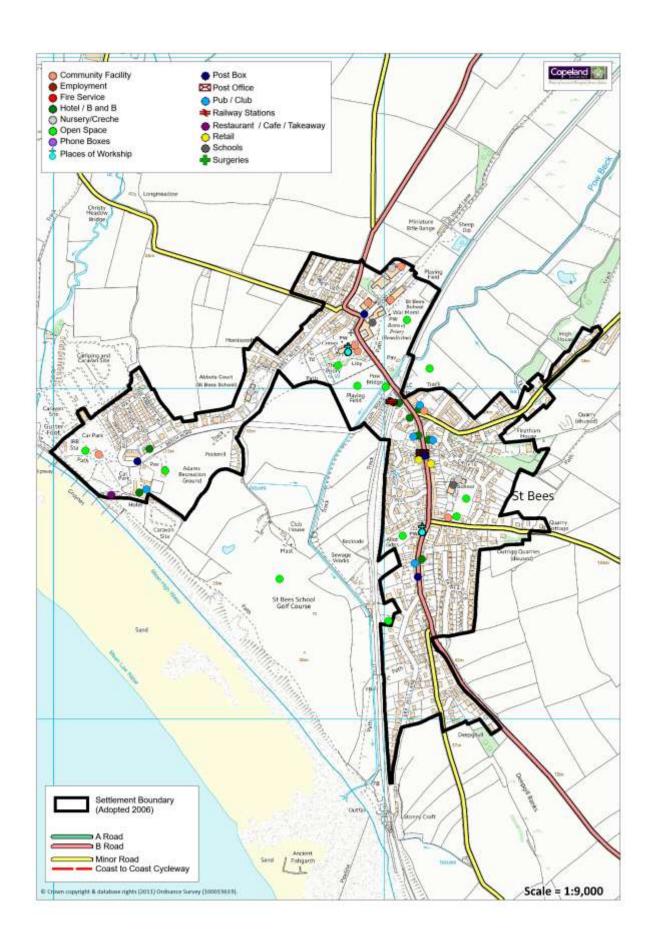

| 4             | 4             | 2             | 0          |
| Phone Box                       | Υ                          |                                                                                                                                                                                                 | 0             | 2             | 2             | -2         |

St Bees has 2 additional services in 2019 which are St Bees School which has now been reopened and Rainbow Day Nursery. There has been 2 losses in 2019 which are the Phone Boxes with one being converted as a Defibrillator box.



## **The Green**

#### Population Approximately 278

| Service                | In the<br>Village<br>(Y/N) | Name of Service                                   | Total<br>2019 | Total<br>2017 | Total<br>2010 | Difference |
|------------------------|----------------------------|---------------------------------------------------|---------------|---------------|---------------|------------|
| Secondary School       | N                          |                                                   |               |               |               |            |
| Primary School         | N                          |                                                   |               |               |               |            |
| Doctor                 | N                          |