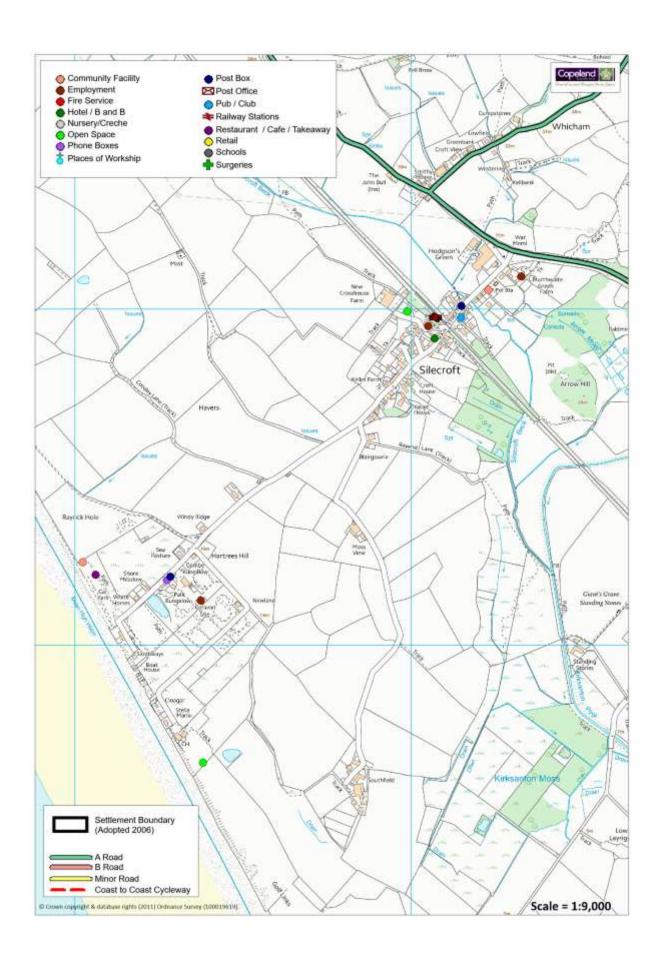

|               |            |
| Post Box                     | Υ                          |                                                                               | 2             | 2             | 0          |
| Phone Box                    | Υ                          |                                                                               | 2             | 2             | 0          |

Silecroft have 2 additional services in the 2019 survey. These are the new Beach Café and the Silecroft Golf club which was operational in 2017 but not identified in the 2017 survey

NB – Silecroft is in the Lake District National Park and therefore is outside the Copeland Local Plan area. It has been included for information to help consider any potential clustering of services.



# Summergrove

### Population Approximately

| Service                      | In the<br>Village<br>(Y/N) | Name of Service                         | Total<br>2019 |
|------------------------------|----------------------------|-----------------------------------------|---------------|
| Secondary School             | N                          |                                         |               |
| Primary School               | N                          |                                         |               |
| Doctor                       | N                          |                                         |               |
| Dentist                      | N                          |                                         |               |
| Community Facility           |