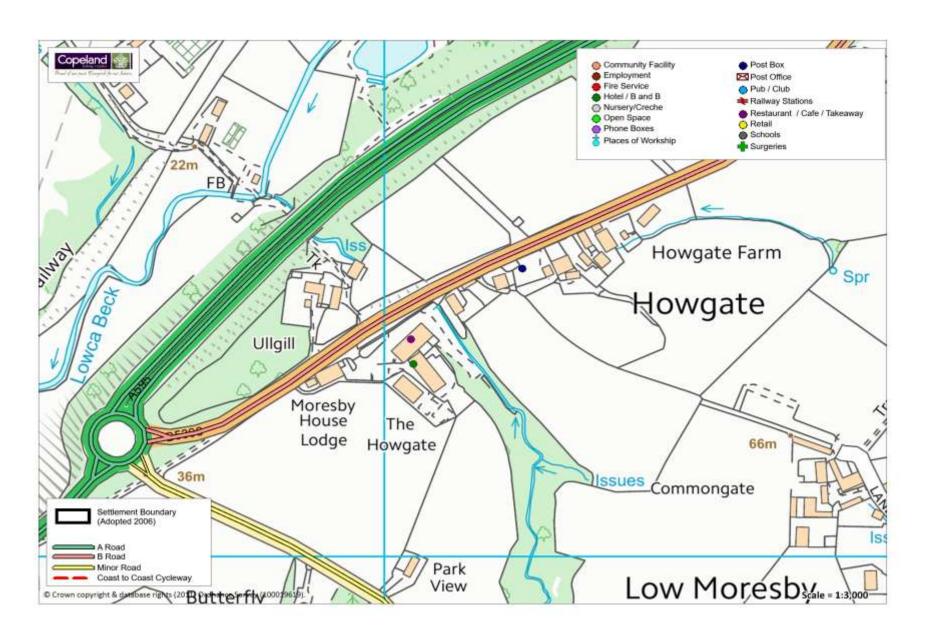

|               |            |
| Road Classification          | -                          | A595/B5306                 |               |               |            |
|                              |                            | Link to Hadrian's cycleway |               |               |            |
| Cycleway Connection          | Υ                          | at Bridleway               |               |               |            |
| Post Box                     | Υ                          |                            | 1             | 1             | 0          |
| Phone Box                    | У                          |                            | 0             | 1             | -1         |

Howgate have 1 loss in the 2019. This is because the phone box has been removed.



## Keekle

#### Population Approximately 219

| Service                      | In the<br>Village<br>(Y/N) | Name of Service      | Total<br>2019 | Total<br>2017 | Total<br>2010 | Difference |
|------------------------------|----------------------------|----------------------|---------------|---------------|---------------|------------|
| Secondary School             | N                          |                      |               |               |               |            |
| Primary School               | N                          |                      |               |               |               |            |
| Doctor                       | N                          |                      |               |               |               |            |
| Dentist