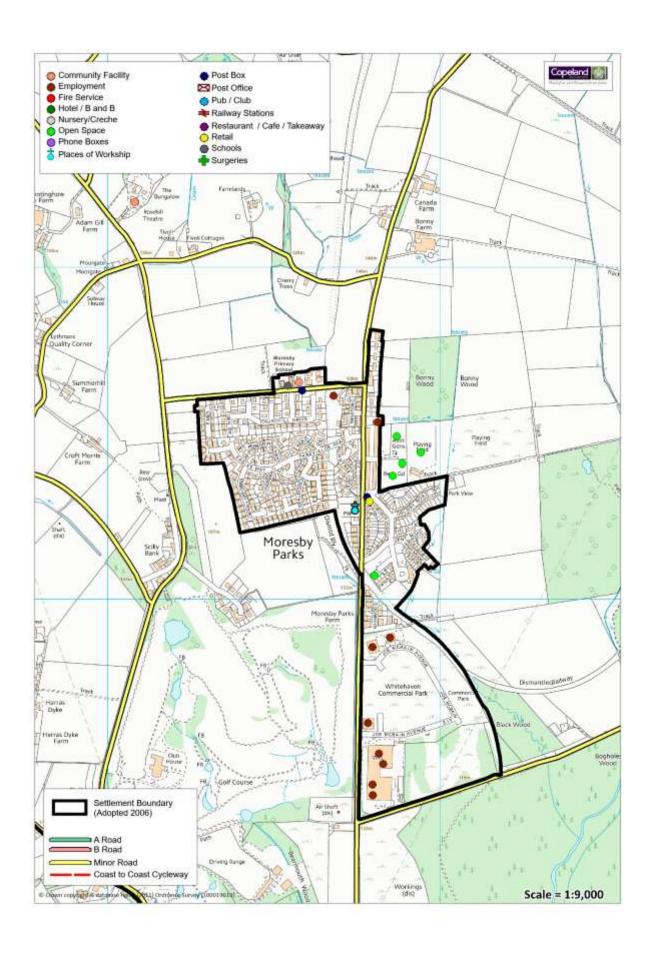

|               |               |            |
| Post Box                     | Υ                          | _                                                                                                                                                              | 2             | 2             | 1             | 0          |
| Phone Box                    | N                          | No longer in use as phone has been removed                                                                                                                     | 0             | 0             | 1             | 0          |

Moresby Parks has lost 2 services in 2019 which are Translinc and the Post Office which could be a temporary closer as the owners are in discussion to reopen the Post Office.



## **Nethertown**

### Population Approximately 170

| Service                      | In the<br>Village<br>(Y/N) | Name of Service          | Total<br>2019 | Total<br>2017 | Total<br>2010 | Difference |
|------------------------------|----------------------------|--------------------------|---------------|---------------|---------------|------------|
| Secondary School             | N                          |                          |               |               |               |            |
| Primary School               | N                          |                          |               |               |               |            |
| Doctor                       | N                          |                          |               |               |               |