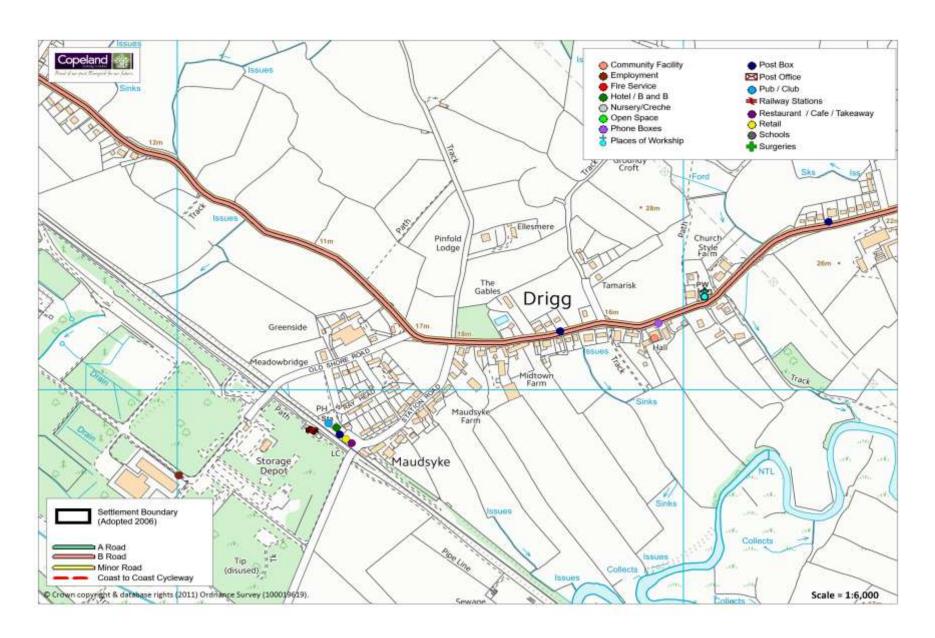

## Drigg

#### Population Approximately 307

| Service                      | In the<br>Village<br>(Y/N) | Name of Service                        | Total<br>2019 | Total<br>2017 | Total<br>2010 | Difference |
|------------------------------|----------------------------|----------------------------------------|---------------|---------------|---------------|------------|
| Secondary School             | N                          |                                        |               |               |               |            |
| Primary School               | N                          |                                        |               |               |               |            |
| Doctor                       | N                          |                                        |               |               |               |            |
| Dentist                      | N                          |                                        |               |               |               |            |
| Community Facility           | Υ                          | Drigg Village Hall                     | 1             | 1             | 1             | 0          |
| Church                       | Υ                          | St Peter's Church                      | 1             | 1             | 1             | 0          |
| Pub                          | Υ                          | Victoria Hotel                         | 1             | 1             | 1             | 0          |
| Restaurant / Cafe / Takeaway | Υ                          | Spindle Craft Shop and Cafe            | 1             | 1             | 1             | 0          |
| Hotel / B&B                  | Υ                          | Victoria Hotel                         | 1             | 1             | 1             | 0          |
| Post Office                  | N                          |                                        |               |               |               | 0          |
| Shop                         | Υ                          | Spindle Craft Shop and Cafe            | 1             | 1             | 1             | 0          |
| Employer                     | Υ                          | Drigg Low Level Waste<br>Disposal Site | 1             | 1             | 0             | 0          |
| Open Space                   | N                          |                                        |               |               |               |            |
| Daily Public Transport       | Υ                          | Drigg Train Station                    | 1             | 1             | 0             | 0          |
| Road Classification          | -                          |                                        |               |               |               |            |
| Cycleway Connection          | ?                          |                                        |               |               |               |            |
| Post Box                     | Υ                          |                                        | 3             | 2             | 2             | +1         |
| Phone Box                    | Υ                          |                                        | 1             | 1             | 1             | 0          |

Drigg has 1 additional service in 2019 which was a Post Box. This is because we looked at the wider area of Drigg in the 2019 survey.