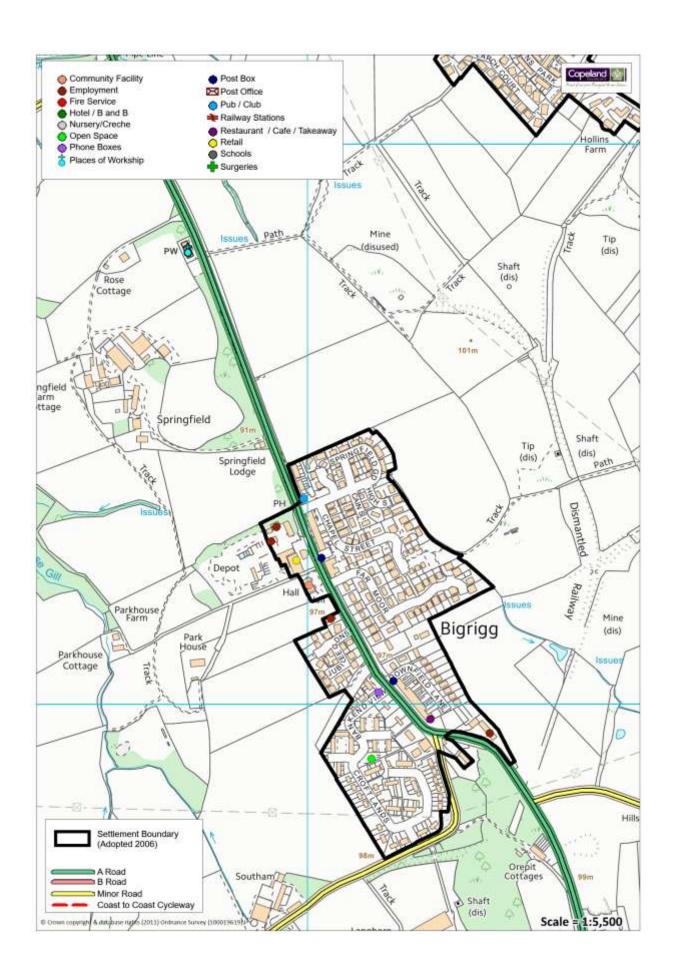

## Bigrigg

#### Population Approximately 817

| Service                         | In the<br>Village<br>(Y/N) | Name of Service                                                                                    | Total<br>2019 | Total<br>2017 | Total<br>2010 | Difference |
|---------------------------------|----------------------------|----------------------------------------------------------------------------------------------------|---------------|---------------|---------------|------------|
| Secondary School                | N                          |                                                                                                    | 0             | 0             | 0             | 0          |
| Primary School                  | N                          |                                                                                                    | 0             | 0             | 0             | 0          |
| Doctor                          | N                          |                                                                                                    | 0             | 0             | 0             | 0          |
| Dentist                         | N                          |                                                                                                    | 0             | 0             | 0             | 0          |
| Community Facility              | Υ                          | Bigrigg Village Hall                                                                               | 1             | 1             | 1             | 0          |
| Church                          | Υ                          | St John's Church                                                                                   | 1             | 1             | 0             | 0          |
| Pub                             | Υ                          | The Old Captains House                                                                             | 1             | 1             | 1             | 0          |
| Restaurant / Cafe /<br>Takeaway | Υ                          | RLB Rider Levett Bucknall                                                                          | 1             | 1             | 1             | 0          |
| Hotel / B&B                     | N                          |                                                                                                    | 0             | 0             | 0             | 0          |
| Post Office                     | N                          |                                                                                                    | 0             | 0             | 1             | 0          |
| Shop                            | Υ                          | Spar Shop and Petrol Station                                                                       | 1             | 1             | 2             | 0          |
| Employer                        | Y                          | D Watson and Sons Welding and Fabrication<br>Robsons Bodyworks<br>Nelsons Joinery<br>RMC Ready Mix | 4             | 4             | 4             | 0          |
| Open Space                      | Υ                          | Children's Playground on Bankend View                                                              | 1             | 1             | 1             | 0          |
| Daily Public Transport          | Υ                          | Service No. 30 - every 20 mins approx.                                                             | 0             | 0             | 0             | 0          |
| Road Classification             | -                          | A595                                                                                               | 0             | 0             | 0             | 0          |
| Cycleway Connection             | ?                          |                                                                                                    | 0             | 0             | 0             | 0          |
| Post Box                        | Υ                          |                                                                                                    | 2             | 2             | 1             | 0          |
| Phone Box                       | Υ                          |                                                                                                    | 1             | 1             | 1             | 0          |

Bigrigg has 0 additional identified services in 2019.