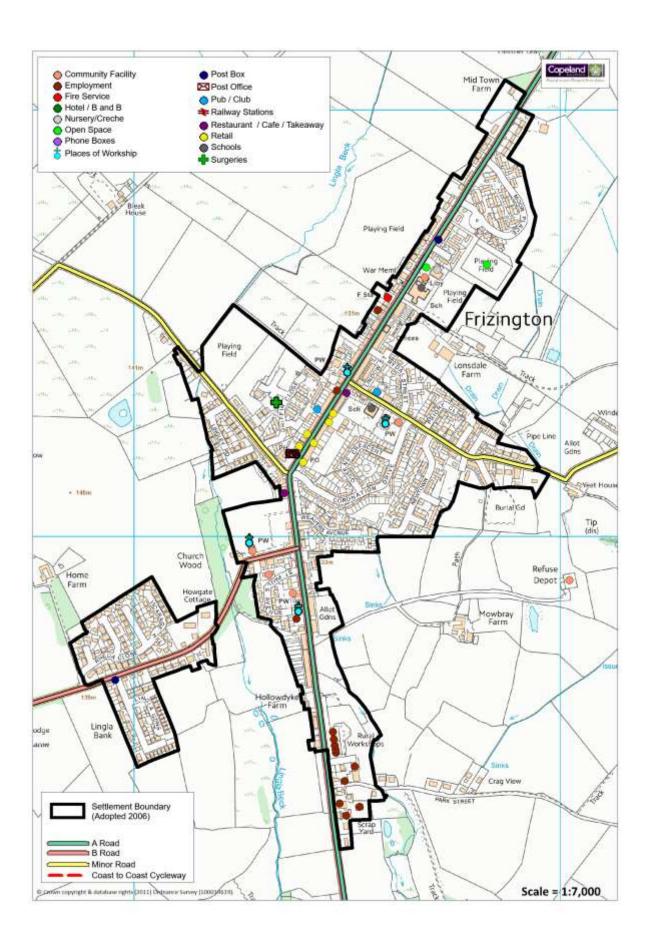

Frizington and 1 at Rheda                                                                                                                                                                             | 3  | 3             | 2             | 0          |
| Phone Box                    | N                          | No longer in use as phone has been removed                                                                                                                                                                 | 0  | 0             | 1             | 0          |

Frizington has 6 additional services in 2017. Frizington Tip, Claire Eve, Kim Willoughby, Nuclear Safety and Engineering Services Ltd, The Muffin Top and a Football Field behind the school have been identified in the 2019 survey.



## Gilgarran

#### Population Approximately 255

| Service                      | In the<br>Village<br>(Y/N) | Name of Service | Total<br>2019 | Total<br>2017 | Total<br>2010 | Difference |
|------------------------------|----------------------------|-----------------|---------------|---------------|---------------|------------|
| Secondary School             | N                          |                 |               |               |               |            |
| Primary School               | N                          |                 |               |               |               |            |
| Doctor                       | N                          |                 |               |               |               |            |
| Dentist                      | N