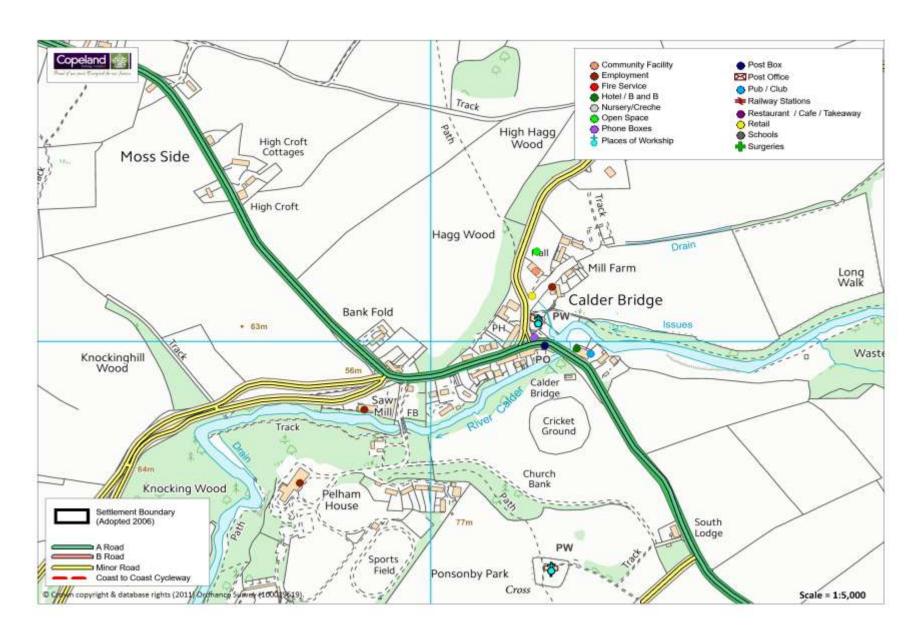

## Calderbridge

#### Population Approximately 274

| Service                         | In the<br>Village<br>(Y/N) | Name of Service                                                                             | Total<br>2019 | Total<br>2017 | Total<br>2010 | Difference |
|---------------------------------|----------------------------|---------------------------------------------------------------------------------------------|---------------|---------------|---------------|------------|
| Secondary School                | N                          |                                                                                             |               |               |               |            |
| Primary School                  | N                          |                                                                                             |               |               |               |            |
| Doctor                          | N                          |                                                                                             |               |               |               |            |
| Dentist                         | N                          |                                                                                             |               |               |               |            |
| Community Facility              | Υ                          | Calderbridge Village Hall                                                                   | 1             | 1             | 1             | 0          |
| Church                          | Υ                          | St. Bridget's Church, Ponsonby<br>Church                                                    | 2             | 2             | 1             | 0          |
| Pub                             | Υ                          | Stanley Arms Hotel                                                                          | 1             | 1             | 2             | 0          |
| Restaurant / Cafe /<br>Takeaway | N                          |                                                                                             | 0             |               |               |            |
| Hotel / B&B                     | Υ                          | Stanley Arms Hotel                                                                          | 1             | 1             | 1             | 0          |
| Post Office                     | N                          | Now closed                                                                                  | 0             |               |               |            |
| Shop                            | Υ                          | Petrol Station                                                                              | 1             | 1             | 1             | 0          |
| Employer                        | Y                          | Pelham House - Offices of the NDA<br>Mill Garage and Garden Machinery<br>Jacksons Timer Ltd | 3             | 3             | 3             | 0          |
| Open Space                      | Υ                          | Play area behind the Village Hall                                                           | 1             | 1             | 0             | 0          |
| Daily Public<br>Transport       | N                          | Village Wheels runs a bus service                                                           |               |               |               |            |
| Road Classification             | -                          | A595                                                                                        |               |               |               |            |
| Cycleway<br>Connection          | ?                          |                                                                                             |               |               |               |            |
| Post Box                        | Υ                          |                                                                                             | 1             | 1             | 1             | 0          |
| Phone Box                       | Υ                          |                                                                                             | 1             | 1             | 1             | 0          |

Calderbridge has 0 additional services in 2017.