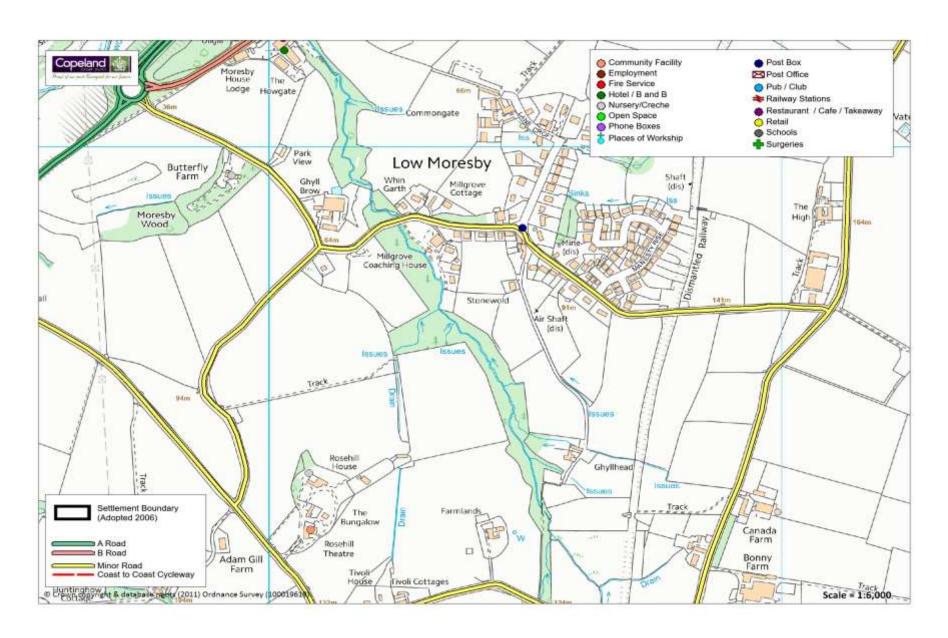

Gosforth has 7 additional services which were The Hungry Parrot Eatery, The Globe Inn, The Lion and the Lamb, Gosforth Pottery and Shop, Bradbury House and a Phone Box which were not recorded in 2017 but they were in operation at the time.

NB – Gosforth is in the Lake District National Park and therefore outside the Copeland Local Plan Settlement Boundary. It has been included for information to help consider any potential clustering of services.