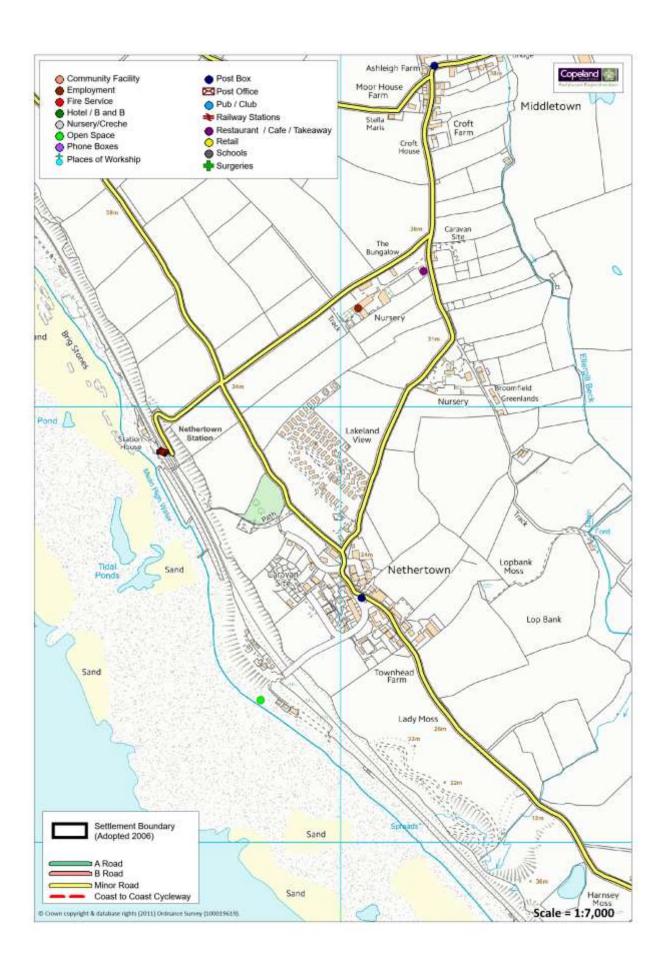

| 0             | +1         |
| Road Classification          | -                          |                          |               |               |               |            |
| Cycleway Connection          |                            |                          |               |               |               |            |
| Post Box                     | Υ                          |                          | 1             | 1             | 1             | 0          |
| Phone Box                    | Υ                          |                          | 1             | 1             | 1             | 0          |

Nethertown has 1 additional services in 2019 which is the Nethertown Train Station. This is because we have been looking at a wider area than the 2017 Survey.



## **Parton**

## Population Approximately 994

| Service                      | In the<br>Village<br>(Y/N) | Name of Service                                                                                                                     | Total<br>2019 | Total<br>2017 | Total<br>2010 | Difference |
|------------------------------|----------------------------|-------------------------------------------------------------------------------------------------------------------------------------|---------------|---------------|---------------|------------|
| Secondary School             | N                          |                                                                                                                                     |               |               |