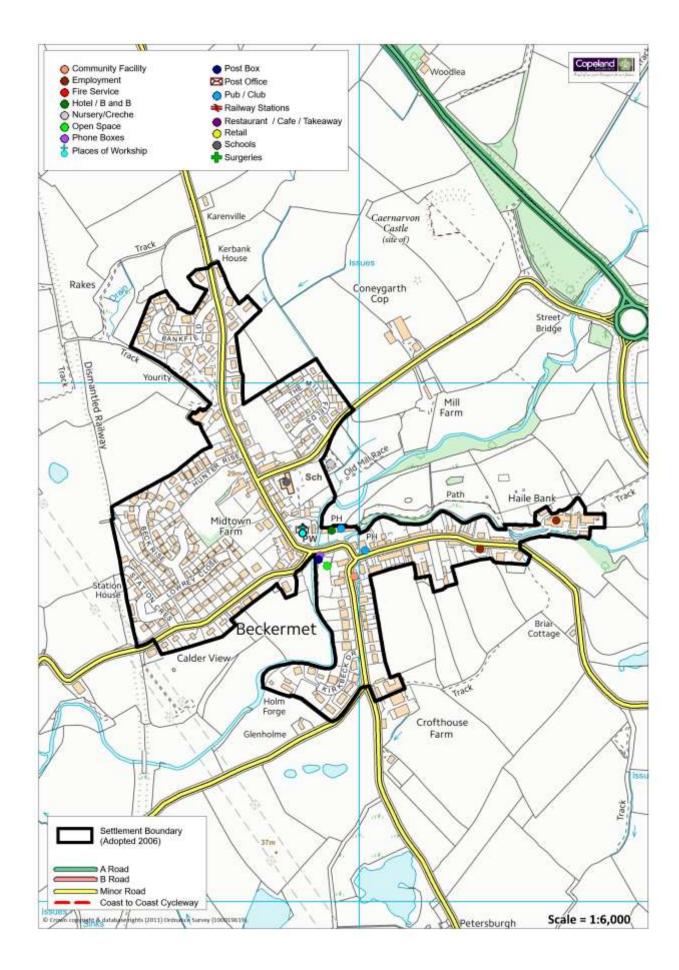

#### Population Approximately 692

| Service                         | In the<br>Village<br>(Y/N) | Name of Service                                             | Total<br>2019 | Total<br>2017 | Total<br>2010 | Difference |
|---------------------------------|----------------------------|-------------------------------------------------------------|---------------|---------------|---------------|------------|
| Secondary School                | N                          |                                                             | 0             | 0             | 0             | 0          |
| Primary School                  | Υ                          | Beckermet C of E Primary School                             | 1             | 1             | 1             | 0          |
| Nursery/Creche                  | Υ                          | Beckermet Nursery                                           | 1             | 1             | 0             | 1          |
| Doctor                          | N                          |                                                             | 0             | 0             | 0             | 0          |
| Dentist                         | N                          |                                                             | 0             | 0             | 0             | 0          |
| Community Facility              | Υ                          | Reading Rooms                                               | 1             | 1             | 0             | 0          |
| Church                          | Υ                          | St John's Church                                            | 1             | 1             | 1             | 0          |
| Pub                             | Υ                          | Royal Oak<br>White Mare                                     | 2             | 2             | 2             | 0          |
| Restaurant / Cafe /<br>Takeaway | N                          |                                                             | 0             | 0             | 0             | 0          |
| Hotel / B&B                     | Υ                          | White Mare                                                  | 1             | 1             | 0             | 0          |
| Post Office                     | N                          |                                                             | 0             | 0             | 0             | 0          |
| Shop                            | N                          |                                                             | 0             | 0             | 0             | 0          |
| Employer                        | Υ                          | Beckermet Service Garage and Petrol Station, RGM Norton Ltd | 2             | 2             | 1             | 0          |
| Open Space                      | Υ                          | Play Park                                                   | 1             | 1             | 0             | 0          |
| Daily Public<br>Transport       | Υ                          | Service No. 6 - every 2 hours                               | 0             | 0             | 0             | 0          |
| Road Classification             | -                          |                                                             | 0             | 0             | 0             | 0          |
| Cycleway<br>Connection          | ?                          |                                                             | 0             | 0             | 0             | 0          |
| Post Box                        | Υ                          |                                                             | 1             | 1             | 1             | 0          |
| Phone Box                       | Υ                          |                                                             | 1             | 1             | 1             | 0          |

Beckermet has 0 additional services identified in 2019.