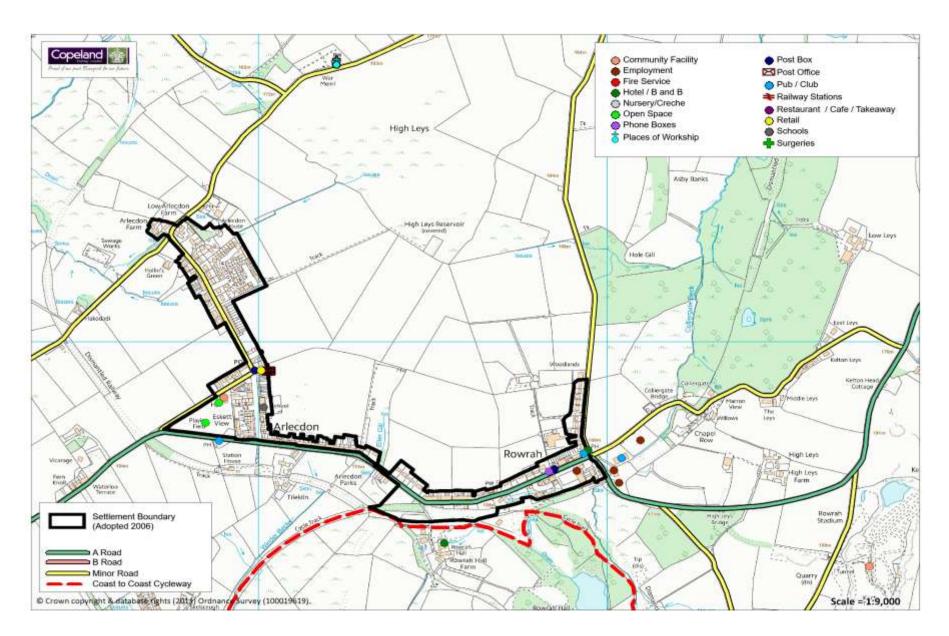

## **Arlecdon and Rowrah**

Population Approximately 968

| Service                         | In the<br>Village<br>(Y/N) | Name of Service                                                                                | Total<br>2019 | Total<br>2017 | Totals<br>2010 | Difference<br>2017/19 | Changes                                     |
|---------------------------------|----------------------------|------------------------------------------------------------------------------------------------|---------------|---------------|----------------|-----------------------|---------------------------------------------|
| Secondary School                |                            |                                                                                                | 0             | 0             | 0              | 0                     |                                             |
| Primary School                  | Υ                          | Arlecdon Primary School                                                                        | 1             | 1             | 1              | 0                     |                                             |
| Nursery/Creche                  |                            |                                                                                                | 0             | 0             | 0              | 0                     |                                             |
| Doctor                          |                            |                                                                                                | 0             | 0             | 0              | 0                     |                                             |
| Dentist                         |                            |                                                                                                | 0             | 0             | 0              | 0                     |                                             |
| Community<br>Facility           | Υ                          | Adams Memorial Hall on<br>Barwise Row, Rowrah Circuit                                          | 2             | 2             | 1              | 0                     |                                             |
| Church                          | Υ                          | St Michael's Church                                                                            | 1             | 1             | 0              | 0                     |                                             |
| Pub                             | Y                          | The Hound Inn, Ennerdale<br>Craft Brewery, The Stork<br>Hotel                                  | 3             | 3             | 2              | 0                     |                                             |
| Restaurant / Cafe<br>/ Takeaway |                            |                                                                                                | 0             | 0             | 0              | 0                     |                                             |
| Hotel / B&B                     | Υ                          | The Stork Hotel, Rowrah Hall<br>BnB                                                            | 2             | 2             | 1              | 0                     |                                             |
| Post Office                     | Υ                          | Arlecdon Post Office                                                                           | 1             | 1             | 1              | 0                     |                                             |
| Shop                            | Υ                          | Arlecdon Shop                                                                                  | 1             | 1             | 1              | 0                     |                                             |
| Employer                        | Y                          | J Edgar - car sales and<br>servicing centre, Edgars Car<br>Storage, Jansen Travel,<br>Birketts | 4             | 4             | 1              | 0                     | JB Pickthall<br>Coaches to<br>Jansen Travel |
| Open Space                      | Y                          | Playground beside community centre, Playing Field                                              | 2             | 2             | 1              | 0                     |                                             |
| Daily Public<br>Transport       |                            | Services 217 & 218                                                                             |               |               |                |                       |                                             |
| Road<br>Classification          |                            | A5086                                                                                          |               |               |                |                       |                                             |
| Cycleway<br>Connection          |                            | Join Cyclepath at Rowrah                                                                       |               |               |                |                       |                                             |
| Post Box                        |                            |                                                                                                | 2             | 2             | 1              | 0                     |                                             |
| Phone Box                       |                            |                                                                                                | 1             | 1             | 1              | 0                     |                                             |

Arlecdon and Rowrah has 0 additional services in 2019 but had 1 business change and this was JB Pickthall.