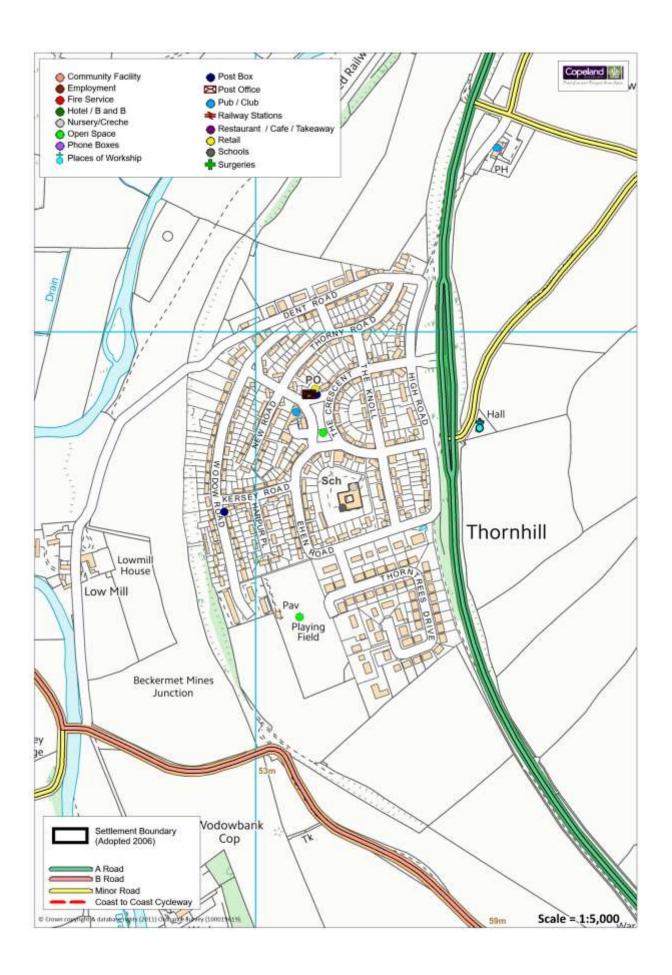

Low Moresby has 0 additional service in 2019.

## Lowca

#### Population Approximately 842

| Service                      | In the<br>Village<br>(Y/N) | Name of Service                                                                                        | Total<br>2019 | Total<br>2017 | Total<br>2010 | Difference |
|------------------------------|----------------------------|--------------------------------------------------------------------------------------------------------|---------------|---------------|---------------|------------|
| Secondary School             | N                          |                                                                                                        |               |               |               |            |
| Primary School               | Υ                          | Lowca Community School                                                                                 | 1             | 1             | 1             | 0          |
| Doctor                       | N                          |                                                                                                        |               |               |               |            |
| Dentist                      | N                          |                                                                                                        |               |               |               |            |
| Community Facility           | Υ                          | Lowca RL Club                                                                                          | 1             | 1             | 0             | 0          |
| Church                       | N                          |                                                                                                        |               |               |               |            |
| Pub                          | Υ                          | Local Social Club                                                                                      | 1             | 1             | 1             | 0          |
| Restaurant / Cafe / Takeaway | N                          |                                                                                                        |               |               |               |            |
| Hotel / B&B                  | N                          |                                                                                                        | 0             | 0             | 1             | 0          |
| Post Office                  | N                          |                                                                                                        | 0             | 0             | 1             | 0          |
| Shop                         | N                          |                                                                                                        | 0             | 0             | 1             | 0          |
| Employer                     | Υ                          | Blomfields Ltd                                                                                         | 1             | 1             | 0             | 0          |
| Open Space                   | Y                          | Playground behind Social Club,<br>Lowca Playground, Amenity<br>Green Space, Lowca Recreation<br>Ground | 4             | 4             | 1             | 0          |
| Daily Public Transport       | Υ                          | No1 Stagecoach Bus                                                                                     |               |               |               |            |
| Road Classification          | -                          |                                                                                                        |               |               |               |            |
| Cycleway Connection          | Υ                          | C2C Cycle Path                                                                                         |               |               |               |            |
| Post Box                     | Υ                          |                                                                                                        | 1             | 1             | 1             | 0          |
| Phone Box                    | N                          |                                                                                                        | 0             | 0             | 1             | 0          |

Lowca has 0 additional services in 2019.

## Middletown

## Population Approximately 44

| Service                      | In the<br>Village<br>(Y/N) | Name of Service | Total<br>2019 | Total<br>2017 | Total<br>2010 | Difference |
|------------------------------|----------------------------|-----------------|---------------|---------------|---------------|------------|
| Secondary School             | N                          |                 |               |               |               |            |
| Primary School               | N                          |                 |               |               |               |            |
| Doctor                       | N                          |                 |               |               |               |            |
| Dentist                      | N                          |                 |               |               |               |            |
| Community Facility           | N                          |                 |               |               |               |            |
| Church                       | N                          |                 |               |               |               |            |
| Pub                          | N                          |                 |               |               |               |            |
| Restaurant / Cafe / Takeaway | N                          |                 |               |               |               |            |
| Hotel / B&B                  | N                          |                 |               |               |               |            |
| Post Office                  | N                          |                 |               |               |               |            |
| Shop                         | N                          |                 |               |               |               |            |
| Employer                     | N                          |                 |               |               |               |            |
| Open Space                   | N                          |                 |               |               |               |            |
| Daily Public Transport       | N                          |                 |               |               |               |            |
| Road Classification          | 1                          |                 |               |               |               |            |
| Cycleway Connection          | ?                          |                 |               |               |               |            |
| Post Box                     | Υ                          |                 | 1             | 1             | 1             | 0          |
| Phone Box                    | N                          |                 |               |               |               |            |

Middletown has 0 additional services in 2019.

## **Moor Row**