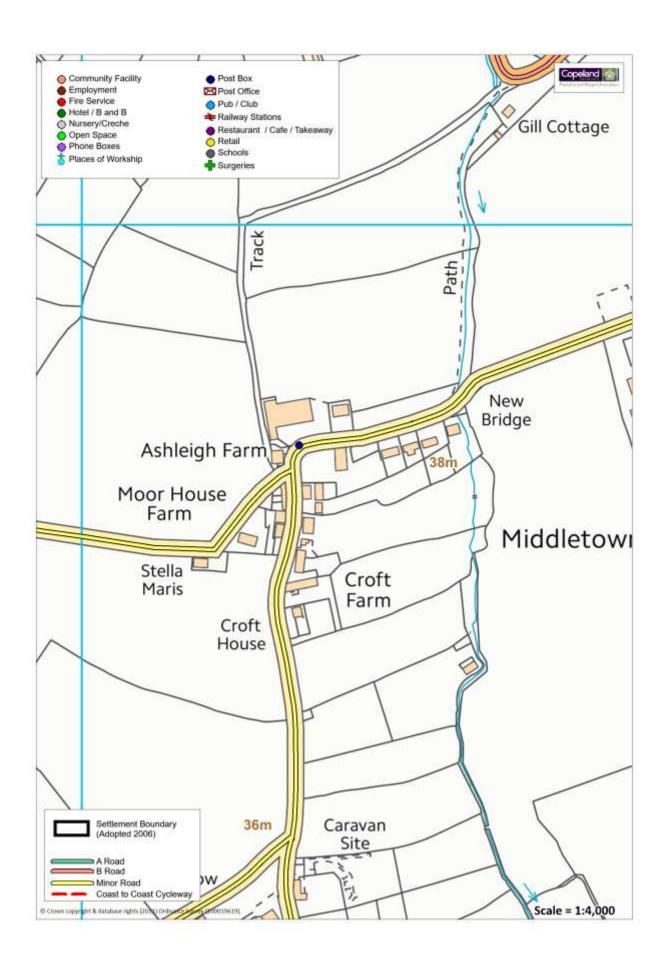

|               |               |            |
| Daily Public Transport       | N                          |                 |               |               |               |            |
| Road Classification          | 1                          |                 |               |               |               |            |
| Cycleway Connection          | ?                          |                 |               |               |               |            |
| Post Box                     | Υ                          |                 | 1             | 1             | 1             | 0          |
| Phone Box                    | N                          |                 |               |               |               |            |

Middletown has 0 additional services in 2019.



## **Moor Row**

#### Population Approximately 1003

| Service                      | In the<br>Village<br>(Y/N) | Name of Service                                                                                                                           | Total<br>2019 | Total<br>2017 | Total<br>2010 | Difference |
|------------------------------|----------------------------|-------------------------------------------------------------------------------------------------------------------------------------------|---------------|---------------|---------------|------------|
| Secondary School             | N                          |                                                                                                                                           |               |