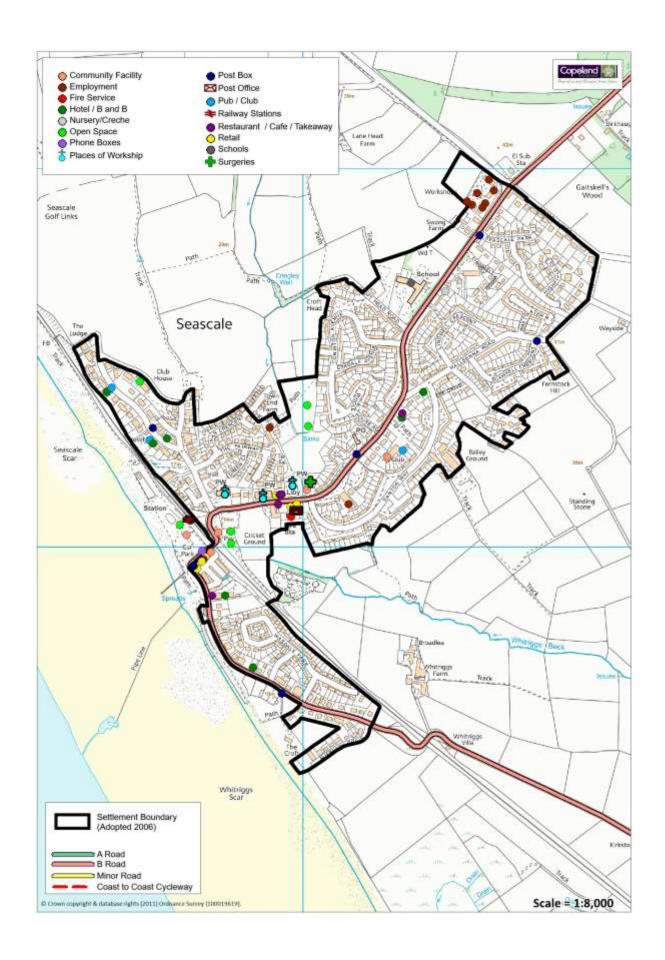

#### Population Approximately 219

| Service                      | In the<br>Village<br>(Y/N) | Name of Service      | Total<br>2019 | Total<br>2017 | Total<br>2010 | Difference |
|------------------------------|----------------------------|----------------------|---------------|---------------|---------------|------------|
| Secondary School             | N                          |                      |               |               |               |            |
| Primary School               | N                          |                      |               |               |               |            |
| Doctor                       | N                          |                      |               |               |               |            |
| Dentist                      | N                          |                      |               |               |               |            |
| Community Facility           | N                          |                      |               |               |               |            |
| Church                       | Υ                          | Keekle Mission Hall  | 1             | 1             | 1             | 0          |
| Pub                          | Υ                          | Keekle Inn           | 1             | 1             | 2             | 0          |
| Restaurant / Cafe / Takeaway | N                          |                      |               |               |               |            |
| Hotel / B&B                  | N                          |                      |               |               |               |            |
| Post Office                  | N                          |                      |               |               |               |            |
| Shop                         | N                          |                      |               |               |               |            |
| Employer                     | N                          |                      |               |               |               |            |
| Open Space                   | Υ                          | Childrens Playground |               | 1             | 1             | 0          |
| Daily Public Transport       | Υ                          | Bus Service 22 & 31A |               |               |               |            |
| Road Classification          | -                          | B5295                |               |               |               |            |
| Cycleway Connection          | ?                          |                      |               |               |               |            |
| Post Box                     | Υ                          |                      | 2             | 2             | 1             | 0          |
| Phone Box                    | Υ                          |                      | 0             | 1             | 1             | 0          |