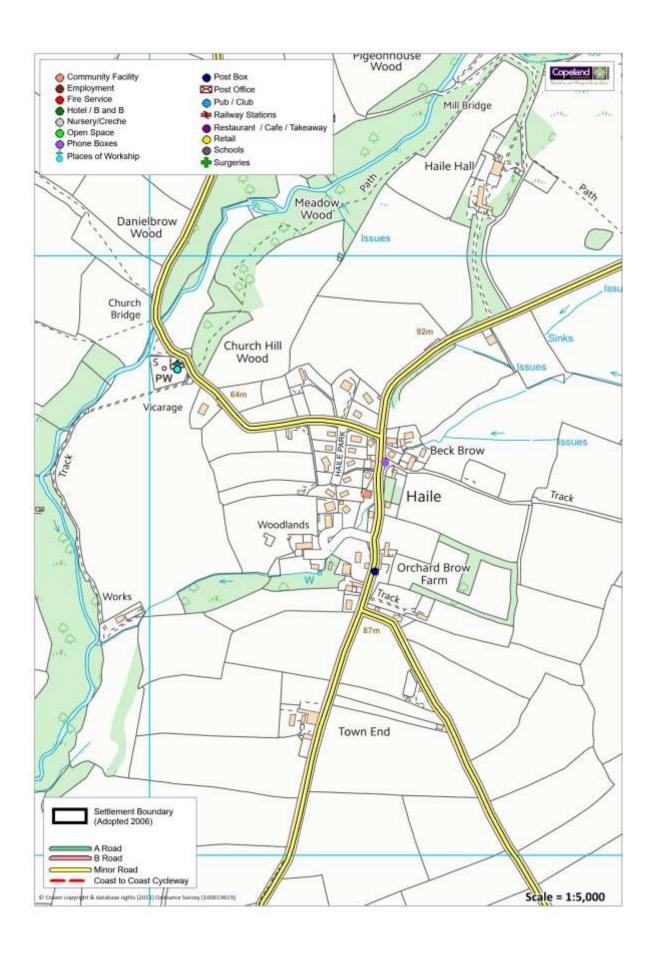

## **Arlecdon and Rowrah**

Population Approximately 968

| Service                         | In the<br>Village<br>(Y/N) | Name of Service                                                                                | Total<br>2019 | Total<br>2017 | Totals<br>2010 | Difference<br>2017/19 | Changes                                     |
|---------------------------------|----------------------------|------------------------------------------------------------------------------------------------|---------------|---------------|----------------|-----------------------|---------------------------------------------|
| Secondary School                |                            |                                                                                                | 0             | 0             | 0              | 0                     |                                             |
| Primary School                  | Υ                          | Arlecdon Primary School                                                                        | 1             | 1             | 1              | 0                     |                                             |
| Nursery/Creche                  |                            |                                                                                                | 0             | 0             | 0              | 0                     |                                             |
| Doctor                          |                            |                                                                                                | 0             | 0             | 0              | 0                     |                                             |
| Dentist                         |                            |                                                                                                | 0             | 0             | 0              | 0                     |                                             |
| Community<br>Facility           | Υ                          | Adams Memorial Hall on<br>Barwise Row, Rowrah Circuit                                          | 2             | 2             | 1              | 0                     |                                             |
| Church                          | Υ                          | St Michael's Church                                                                            | 1             | 1             | 0              | 0                     |                                             |
| Pub                             | Y                          | The Hound Inn, Ennerdale<br>Craft Brewery, The Stork<br>Hotel                                  | 3             | 3             | 2              | 0                     |                                             |
| Restaurant / Cafe<br>/ Takeaway |                            |                                                                                                | 0             | 0             | 0              | 0                     |                                             |
| Hotel / B&B                     | Υ                          | The Stork Hotel, Rowrah Hall<br>BnB                                                            | 2             | 2             | 1              | 0                     |                                             |
| Post Office                     | Υ                          | Arlecdon Post Office                                                                           | 1             | 1             | 1              | 0                     |                                             |
| Shop                            | Υ                          | Arlecdon Shop                                                                                  | 1             | 1             | 1              | 0                     |                                             |
| Employer                        | Y                          | J Edgar - car sales and<br>servicing centre, Edgars Car<br>Storage, Jansen Travel,<br>Birketts | 4             | 4             | 1              | 0                     | JB Pickthall<br>Coaches to<br>Jansen Travel |
| Open Space                      | Y                          | Playground beside community centre, Playing Field                                              | 2             | 2             | 1              | 0                     |                                             |
| Daily Public<br>Transport       |                            | Services 217 & 218                                                                             |               |               |                |                       |                                             |
| Road<br>Classification          |                            | A5086                                                                                          |               |               |                |                       |                                             |
| Cycleway<br>Connection          |                            | Join Cyclepath at Rowrah                                                                       |               |               |                |                       |                                             |
| Post Box                        |                            |                                                                                                | 2             | 2             | 1              | 0                     |                                             |
| Phone Box                       |                            |                                                                                                | 1             | 1             | 1              | 0                     |                                             |

Arlecdon and Rowrah has 0 additional services in 2019 but had 1 business change and this was JB Pickthall.