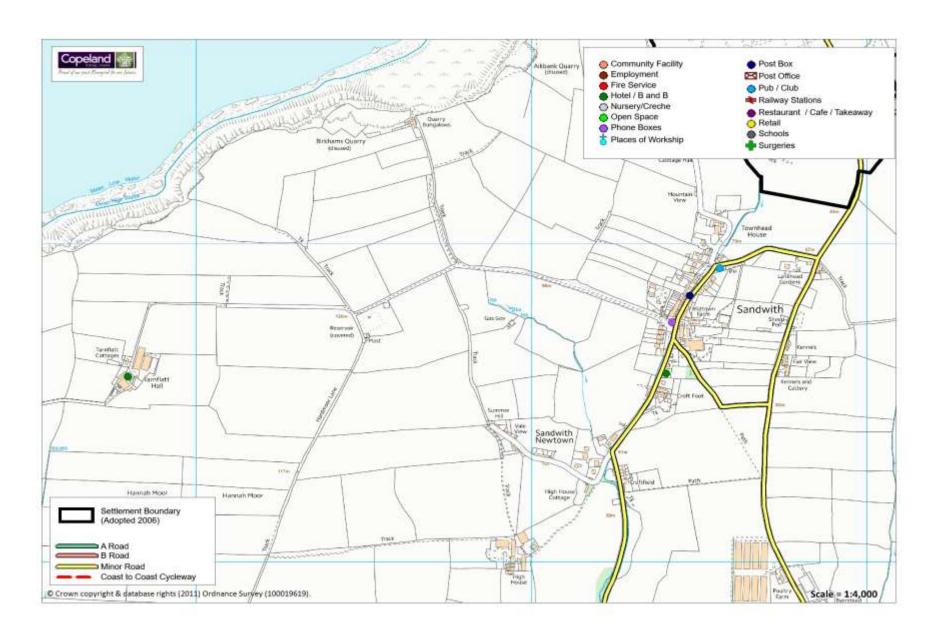

Howgate have 1 loss in the 2019. This is because the phone box has been removed.