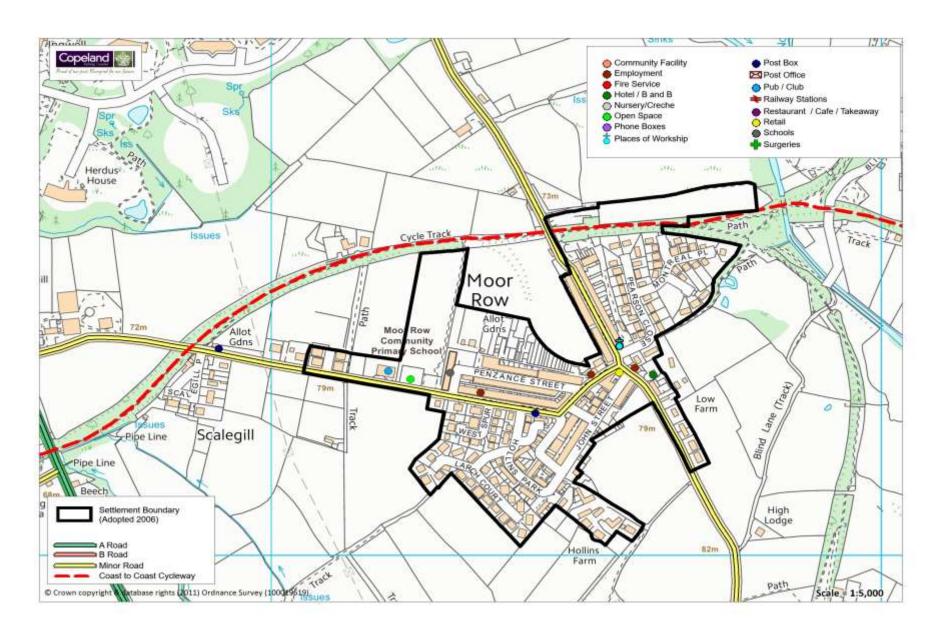

|               |               |               |            |
| Post Box                     | Υ                          |                                                                                                                                           | 2             | 1             | 1             | +1         |
| Phone Box                    | N                          | No longer in use as phone has been removed                                                                                                | 0             | 0             | 1             | 0          |

Moor Row has 2 additional services in 2019 which are JLM Motor Repair & Transportation Services Central Garage and the additional Post Box which was operational in 2017 but was missed off the last survey.



# **Moresby Parks**

# Population Approximately 1187

| Service                      | In the<br>Village<br>(Y/N) | Name of Service                                                                                                                                                | Total<br>2019 | Total<br>2017 | Total<br>2010 | Difference |
|------------------------------|----------------------------|----------------------------------------------------------------------------------------------------------------------------------------------------------------|---------------|---------------|---------------|------------|
| Secondary School             | N                          |