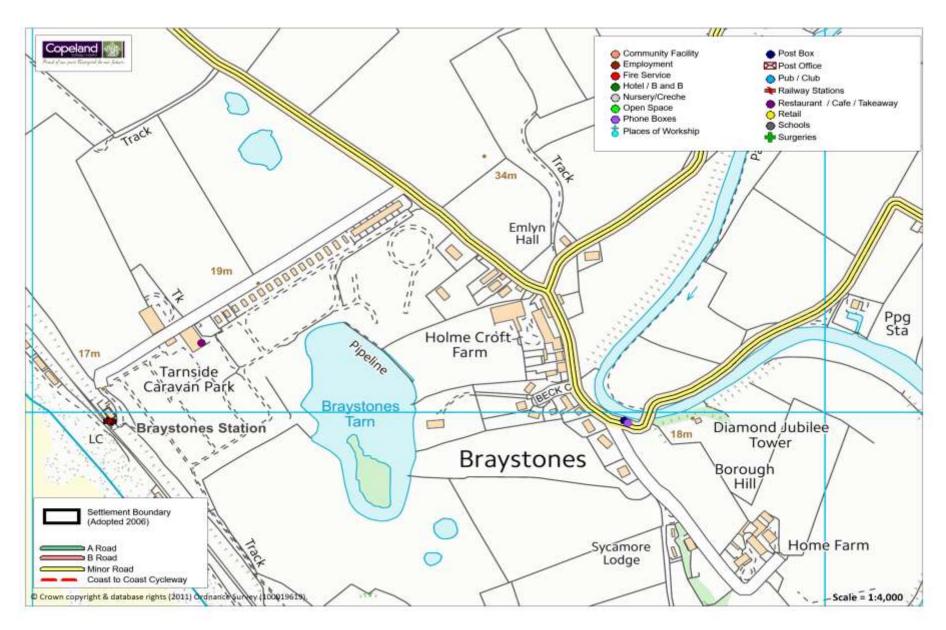

## **Braystones**

#### Population Approximately 265

| Service                         | In the<br>Village<br>(Y/N) | Name of Service                                                                          | Total<br>2019 | Total<br>2017 | Total<br>2010 | Difference |
|---------------------------------|----------------------------|------------------------------------------------------------------------------------------|---------------|---------------|---------------|------------|
| Secondary School                | N                          |                                                                                          |               |               |               |            |
| Primary School                  | N                          |                                                                                          |               |               |               |            |
| Doctor                          | N                          |                                                                                          |               |               |               |            |
| Dentist                         | N                          |                                                                                          |               |               |               |            |
| Community Facility              | N                          |                                                                                          |               |               |               |            |
| Church                          | N                          |                                                                                          |               |               |               |            |
| Pub                             | N                          |                                                                                          |               |               |               |            |
| Restaurant / Cafe /<br>Takeaway | Y                          | Tarnside Caravan Park Club and<br>Restaurant (not sure if this is open to the<br>public) | 1             | 1             | 1             | 0          |
| Hotel / B&B                     | N                          |                                                                                          |               |               |               |            |
| Post Office                     | N                          |                                                                                          |               |               |               |            |
| Shop                            | N                          |                                                                                          |               |               |               |            |
| Employer                        | N                          |                                                                                          |               |               |               |            |
| Open Space                      | N                          |                                                                                          |               |               |               |            |
| Daily Public Transport          | Υ                          | Railway platform                                                                         | 1             | 1             | 0             | 0          |
| Road Classification             | -                          |                                                                                          |               |               |               |            |
| Cycleway Connection             | N                          |                                                                                          |               |               |               |            |
| Post Box                        | Υ                          |                                                                                          | 1             | 1             | 1             | 0          |
| Phone Box                       | Υ                          |                                                                                          | 1             | 1             | 1             | 0          |

Braystones has 0 additional service in 2019.