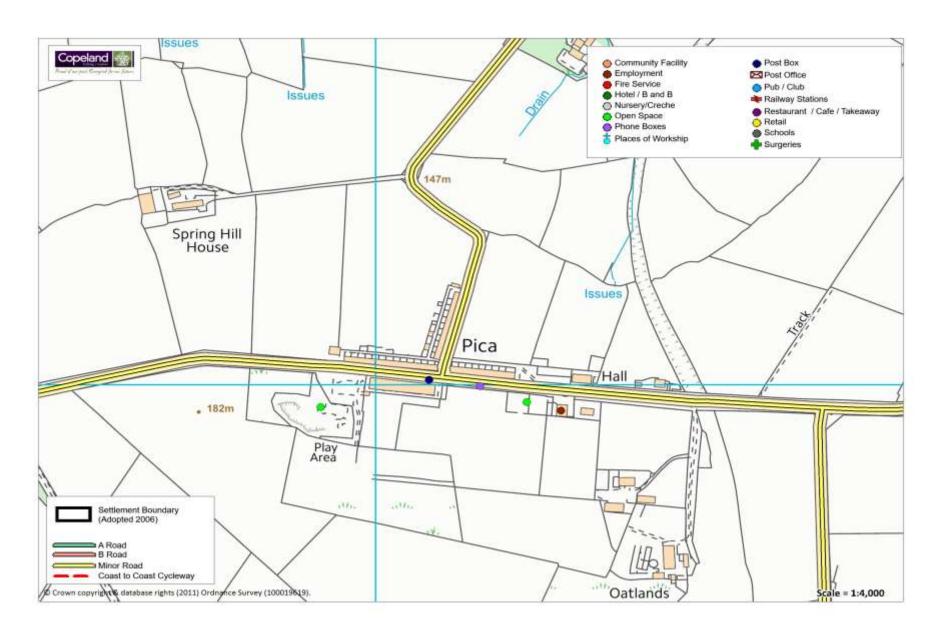

|                                     |               |               |               |            |
| Road Classification          | -                          |                                     |               |               |               |            |
| Cycleway Connection          | ?                          |                                     |               |               |               |            |
| Post Box                     | Υ                          |                                     | 1             | 1             | 1             | 0          |
| Phone Box                    | Υ                          |                                     | 1             | 1             | 1             | 0          |

Pica have 0 additional services in 2019



## Sandwith

#### Population Approximately 317

| Service                      | In the<br>Village<br>(Y/N) | Name of Service                                | Total<br>2019 | Total<br>2017 | Total<br>2010 | Difference |
|------------------------------|----------------------------|------------------------------------------------|---------------|---------------|---------------|------------|
| Secondary School             | N                          |                                                |               |               |               |            |
| Primary School               | N                          |                                                |               |               |               |            |
| Doctor                       | N                          |