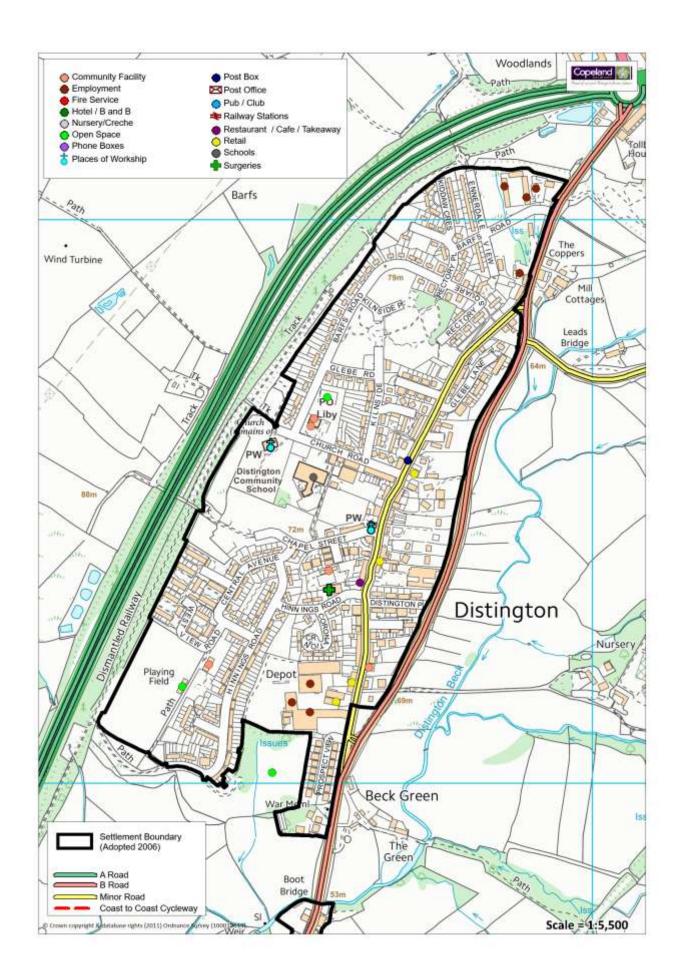

## Distington

#### Population Approximately 1610

| Service                         | In the<br>Village<br>(Y/N) | Name of Service                                                                                                                                                              |   | Total<br>2017 | Total<br>2010 | Difference |
|---------------------------------|----------------------------|------------------------------------------------------------------------------------------------------------------------------------------------------------------------------|---|---------------|---------------|------------|
| Secondary School                | N                          |                                                                                                                                                                              |   |               |               |            |
| Primary School                  | Υ                          | Distington Community School                                                                                                                                                  | 1 | 1             | 1             | 0          |
| Doctor                          | Υ                          | Distington Surgery                                                                                                                                                           | 1 | 1             | 1             | 0          |
| Dentist                         | N                          |                                                                                                                                                                              | 0 |               |               |            |
| Community Facility              | Y                          | Distington Community Centre, Distington Library, Reading Room - Robertson Walker Resource Centre, Distington Club for Young People, Distington Community Amateur Sports Club |   | 5             | 5             | 0          |
| Church                          | Υ                          | Church of the Holy Spirit Distington Methodist Church                                                                                                                        | 2 | 2             | 2             | 0          |
| Pub                             | N                          |                                                                                                                                                                              | 0 | 0             | 1             | 0          |
| Restaurant / Cafe /<br>Takeaway | Y                          | Anthony's Chippy                                                                                                                                                             | 1 | 1             | 2             | 0          |
| Hotel / B&B                     | N                          |                                                                                                                                                                              | 0 |               |               |            |
| Post Office                     | N                          |                                                                                                                                                                              | 0 | 0             | 1             | 0          |
| Shop                            | Y                          | The Co-Operative Food, The Bait Cabin, The Antelope, AJS Interior Designs                                                                                                    |   | 3             | 4             | +1         |
| Employer                        | Y                          | JP Autos, Distington Coal Yard, TTC,<br>Hillside Garage, GDA Auto Body<br>Repairs, Tyson H Burridge Ltd                                                                      |   | 7             | 9             | -1         |
| Open Space                      | Y                          | Playground adj Community Centre Distington Amateur Rugby Club, Semi natural open space                                                                                       |   | 3             | 2             | 0          |
| Daily Public Transport          | Υ                          | Bus service 30, 300, 301                                                                                                                                                     |   |               |               |            |
| Road Classification             | -                          | B5306                                                                                                                                                                        |   |               |               |            |
| Cycleway Connection             | N                          |                                                                                                                                                                              |   |               |               |            |
| Post Box                        | Υ                          |                                                                                                                                                                              |   | 1             | 2             | 0          |
| Phone Box                       | N                          | No longer in use as phone has been removed                                                                                                                                   |   | 0             | 2             | 0          |

Distington has 1 additional service in 2019 which is AJS Interior Designs with 1 loss with Avis Budget Car and Van Hire closing and leaving the unit vacant.