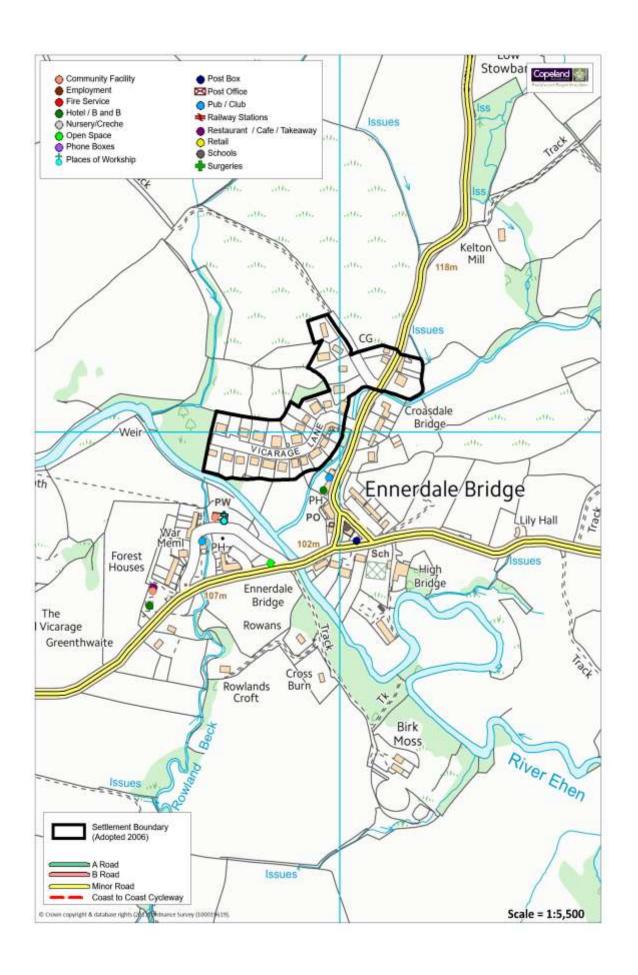

## **Ennerdale Bridge**

#### Population Approximately 296

| Service                      | In the<br>Village<br>(Y/N) | Name of Service                                    | Total<br>2019 | Total<br>2017 | Total<br>2010 | Difference |
|------------------------------|----------------------------|----------------------------------------------------|---------------|---------------|---------------|------------|
| Secondary School             | N                          |                                                    |               |               |               |            |
| Primary School               | Υ                          | Ennerdale and Kinniside<br>Primary School          | 1             | 1             | 1             | 0          |
| Doctor                       | N                          |                                                    |               |               |               |            |
| Dentist                      | N                          |                                                    |               |               |               |            |
| Community Facility           | Υ                          | St Mary's Church Rooms<br>The Gather               | 2             | 2             | 0             | 0          |
| Church                       | Υ                          | St Marys Church                                    | 1             | 1             | 1             | 0          |
| Pub                          | Y                          | Fox and Hounds, Shepherds<br>Arms Hotel            | 2             | 2             | 2             | 0          |
| Restaurant / Cafe / Takeaway | Υ                          | The Gather                                         | 1             | 1             | 0             | 0          |
| Hotel / B&B                  | Y                          | Shepherds Arms Hotel,<br>Thorntrees Guest House    | 2             | 1             | 1             | +1         |
| Post Office                  | N                          | Currently trialling a mobile post office           |               |               |               |            |
| Shop                         | N                          |                                                    |               |               |               |            |
| Employer                     | N                          |                                                    |               |               |               |            |
| Open Space                   | Υ                          | Childrens Playground next to<br>Ehengarth Junction | 1             | 1             | 1             | 0          |
| Daily Public Transport       | N                          |                                                    |               |               |               |            |
| Road Classification          | -                          |                                                    |               |               |               |            |
| Cycleway Connection          | ?                          |                                                    |               |               |               |            |
| Post Box                     | Υ                          |                                                    | 1             | 1             | 1             | 0          |
| Phone Box                    | Υ                          |                                                    | 0             | 1             | 1             | -1         |

Ennerdale Bridge has 1 additional service in 2019 which is a Hotel / B&B called Thorntrees Guest House which wasn't identified in the 2017 survey. Ennerdale Bridge also has 1 loss which was the Phone box and the Phone has been removed.

NB: Most of the village lies within the Lake District National Park.