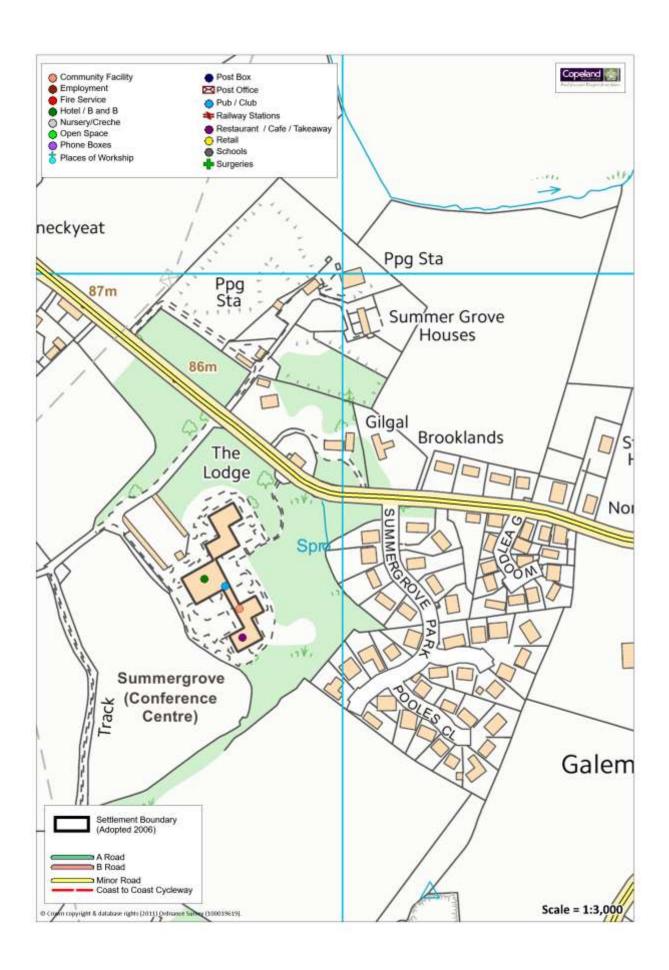

|                                         |               |
| Open Space                   | N                          |                                         |               |
| Daily Public Transport       | N                          |                                         |               |
| Road Classification          | -                          |                                         |               |
| Cycleway Connection          | N                          |                                         |               |
| Post Box                     | N                          |                                         |               |
| Phone Box                    | N                          |                                         |               |



### St. Bees

#### Population Approximately 1842

| Service                         | In the<br>Village<br>(Y/N) | Name of Service                                                                                                                                                                                 | Total<br>2019 | Total<br>2017 | Total<br>2010 | Difference |
|---------------------------------|----------------------------|-------------------------------------------------------------------------------------------------------------------------------------------------------------------------------------------------|---------------|---------------|---------------|------------|
| Secondary School                | Υ                          | St Bees School