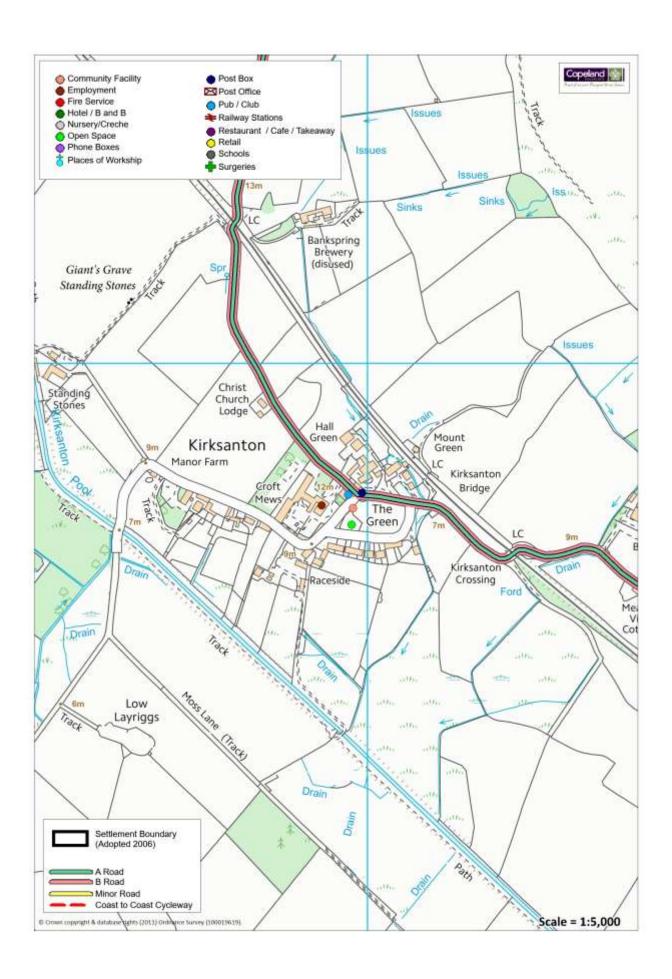

|            |
| Road Classification          | -                          | A5093                   |               |               |               |            |
| Cycleway Connection          | ?                          |                         |               |               |               |            |
| Post Box                     | Υ                          |                         | 1             | 1             | 1             | 0          |
| Phone Box                    | N                          |                         | 0             | 1             | 1             | -1         |

Kirksanton has 1 additional in the 2019 survey which is the Kirksanton Care Centre. Kirksanton also has 1 losses which was the Black Combe House B&B and the Phone Box being removed.



# Lamplugh

Population Approximately 80 (Have not been able to update since 2010)

| Service                      | In the<br>Village<br>(Y/N) | Name of Service                                                        | Total<br>2019 | Total<br>2017 | Total<br>2010 | Difference |
|------------------------------|----------------------------|------------------------------------------------------------------------|---------------|---------------|---------------|------------|
| Secondary School             | N                          |                                                                        |               |               |               |            |
| Primary School               | N                          |