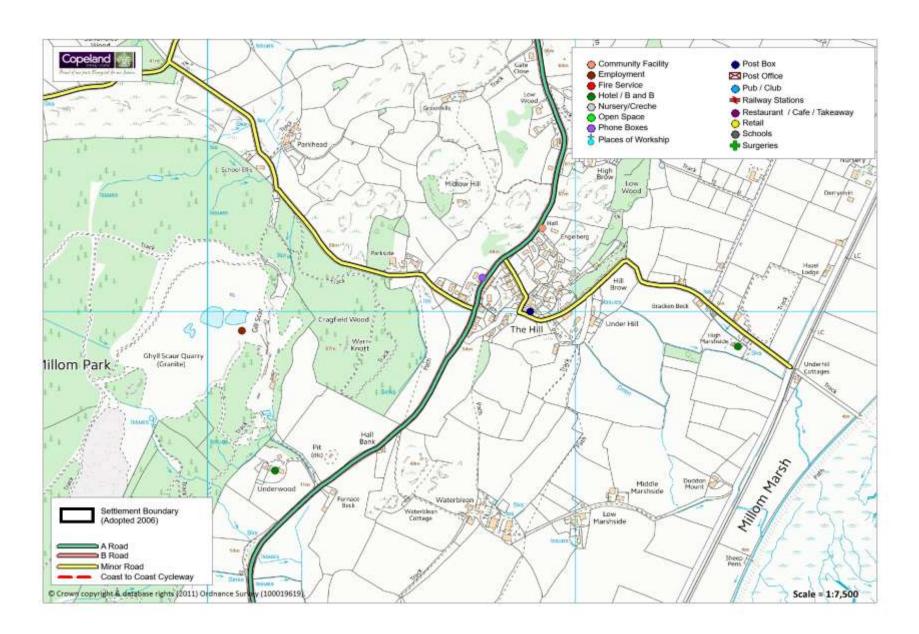

| A5093                                                        |               |               |               |            |
| Cycleway Connection          | ?                          |                                                              |               |               |               |            |
| Post Box                     | Υ                          |                                                              | 1             | 1             | 0             | 0          |
| Phone Box                    | Υ                          |                                                              | 1             | 1             | 1             | 0          |

The Hill has 3 additional service in 2019. This is because we have been looking in a wider area than in 2017.



## **Thornhill**

#### Population Approximately 1092

| Service                      | In the<br>Village<br>(Y/N) | Name of Service                                     | Total<br>2019 | Total<br>2017 | Total<br>2010 | Difference |
|------------------------------|----------------------------|-----------------------------------------------------|---------------|---------------|---------------|------------|
| Secondary School             | N                          |                                                     |               |               |               |            |
| Primary School               | Υ                          | Thornhill County Primary School                     | 1             | 1             | 1             | 0          |
| Nursery/Crèche               | Υ