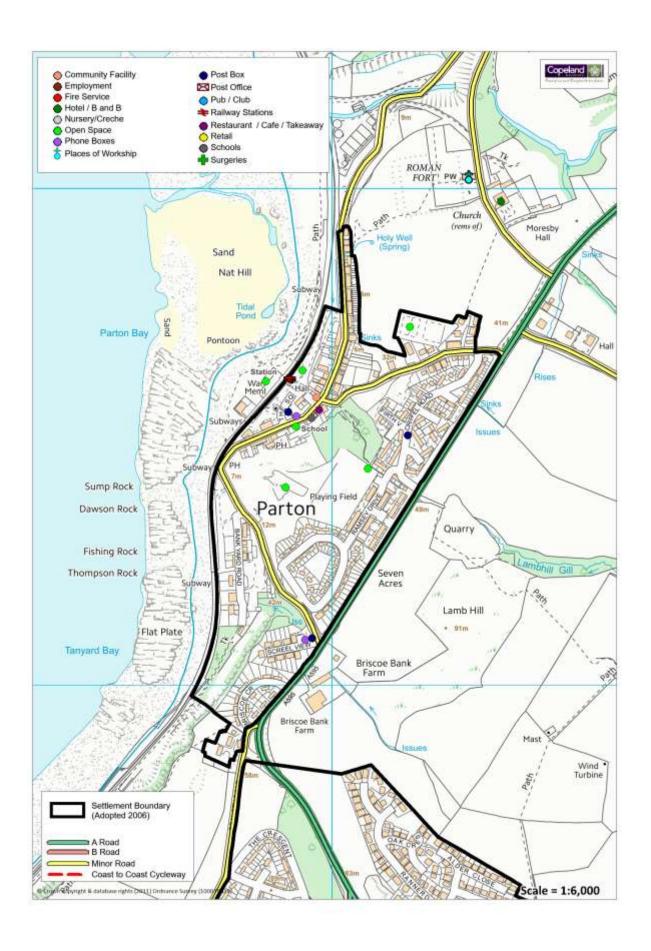

#### Population Approximately 219

| Service                      | In the<br>Village<br>(Y/N) | Name of Service                                                    | Total<br>2019 | Total<br>2017 | Total<br>2010 | Difference |
|------------------------------|----------------------------|--------------------------------------------------------------------|---------------|---------------|---------------|------------|
| Secondary School             | N                          |                                                                    |               |               |               |            |
| Primary School               | N                          |                                                                    |               |               |               |            |
| Doctor                       | N                          |                                                                    |               |               |               |            |
| Dentist                      | N                          |                                                                    |               |               |               |            |
| Community Facility           | Υ                          | Holmrook Reading Room                                              | 1             | 1             | 1             | 0          |
| Church                       | N                          |                                                                    |               |               |               |            |
| Pub                          | Υ                          | Lutwidge Arms Hotel                                                | 1             | 1             | 1             | 0          |
| Restaurant / Cafe / Takeaway | N                          |                                                                    |               |               |               |            |
| Hotel / B&B                  | Υ                          | Lutwidge Arms Hotel                                                | 1             | 1             | 1             | 0          |
| Post Office                  | Υ                          | Within Tynedale Agri-shop                                          | 1             | 1             | 1             | 0          |
| Shop                         | Υ                          | Tynedale Agri-shop Texaco Petrol Station, Holmrook Service Station | 3             | 3             | 2             | 0          |
| Employer                     | N                          |                                                                    |               |               |               |            |
| Open Space                   | Υ                          | Playground adj. Reading Room                                       | 1             | 1             | 1             | 0          |
| Daily Public Transport       | N                          |                                                                    |               |               |               |            |
| Road Classification          | -                          | A595                                                               |               |               |               |            |
| Cycleway Connection          | ?                          |                                                                    |               |               |               |            |
| Post Box                     | Υ                          |                                                                    | 2             | 2             | 1             | 0          |
| Phone Box                    | Υ                          |                                                                    | 0             | 1             | 0             | -1         |