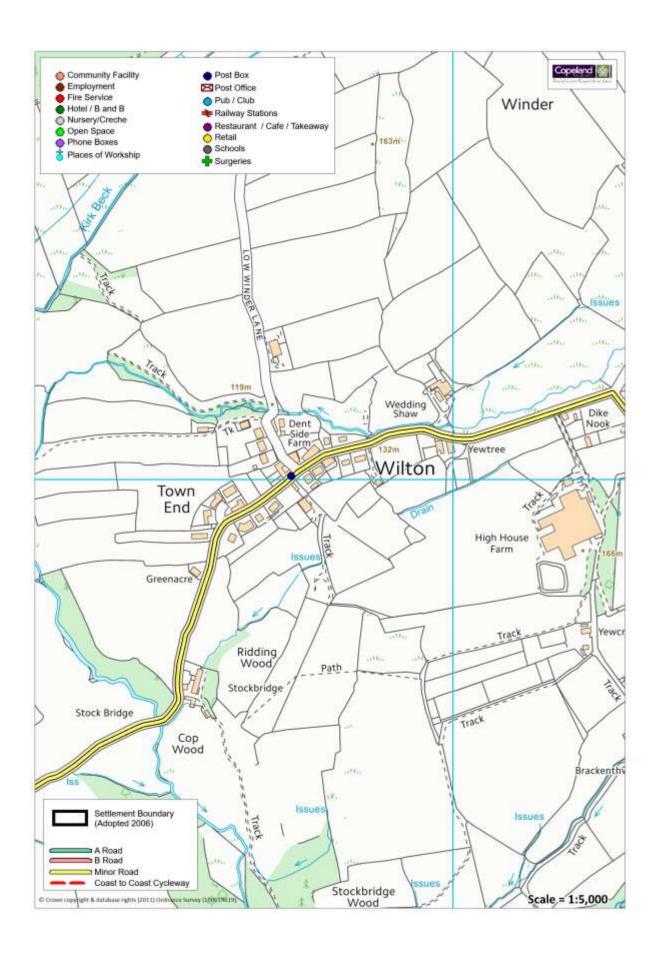

#### Population Approximately 1003

| Service                      | In the<br>Village<br>(Y/N) | Name of Service                                                                                                                           | Total<br>2019 | Total<br>2017 | Total<br>2010 | Difference |
|------------------------------|----------------------------|-------------------------------------------------------------------------------------------------------------------------------------------|---------------|---------------|---------------|------------|
| Secondary School             | N                          |                                                                                                                                           |               |               |               |            |
| Primary School               | Υ                          | Moor Row Primary School                                                                                                                   | 1             | 1             | 1             | 0          |
| Doctor                       | N                          |                                                                                                                                           |               |               |               |            |
| Dentist                      | N                          |                                                                                                                                           |               |               |               |            |
| Community Facility           | N                          |                                                                                                                                           |               |               |               |            |
| Church                       | Υ                          | Emmanuel Church                                                                                                                           | 1             | 1             | 1             | 0          |
| Pub                          | Υ                          | Moor Row Working Men's Club                                                                                                               | 1             | 1             | 1             | 0          |
| Restaurant / Cafe / Takeaway | N                          |                                                                                                                                           | 0             | 0             | 1             | 0          |
| Hotel / B&B                  | Υ                          | Jasmine House B&B                                                                                                                         | 1             | 1             | 1             | 0          |
| Post Office                  | N                          |                                                                                                                                           |               |               |               |            |
| Shop                         | N                          |                                                                                                                                           |               |               |               |            |
| Employer                     | Y                          | H Watterson - Mechanic, JLM<br>Motor Repair & Transportation<br>Services Central Garage, Sue<br>Ellens Bakery, Lolabelle's Beauty<br>Room | 4             | 3             | 1             | +1         |
| Open Space                   | Υ                          | Childrens Playground adj. to school                                                                                                       | 1             | 1             | 1             | 0          |
| Daily Public Transport       | N                          |                                                                                                                                           |               |               |               |            |
| Road Classification          | -                          |                                                                                                                                           |               |               |               |            |
| Cycleway Connection          | Υ                          | Coast to Coast Cycleway                                                                                                                   |               |               |               |            |
| Post Box                     | Υ                          |                                                                                                                                           | 2             | 1             | 1             | +1         |
| Phone Box                    | N                          | No longer in use as phone has been removed                                                                                                | 0             | 0             | 1             | 0          |

Moor Row has 2 additional services in 2019 which are JLM Motor Repair & Transportation Services Central Garage and the additional Post Box which was operational in 2017 but was missed off the last survey.

# **Moresby Parks**

# Population Approximately 1187

| Service                      | In the<br>Village<br>(Y/N) | Name of Service                                                                                                                                                | Total<br>2019 | Total<br>2017 | Total<br>2010 | Difference |
|------------------------------|----------------------------|----------------------------------------------------------------------------------------------------------------------------------------------------------------|---------------|---------------|---------------|------------|
| Secondary School             | N                          |                                                                                                                                                                |               |               |               |            |
| Primary School               | Υ                          | Moresby Park School                                                                                                                                            | 1             | 1             | 1             | 0          |
| Doctor                       | N                          |                                                                                                                                                                |               |               |               |            |
| Dentist                      | N                          |                                                                                                                                                                |               |               |               |            |
| Community Facility           | Υ                          | Rosehill Theatre, Moresby Park<br>Social Club                                                                                                                  | 2             | 2             | 0             | 0          |
| Church                       | Υ                          | St Marks Methodist Church                                                                                                                                      | 1             | 1             | 1             | 0          |
| Pub                          | N                          |                                                                                                                                                                | 0             | 0             | 1             | 0          |
| Restaurant / Cafe / Takeaway | N                          |                                                                                                                                                                |               |               |               |            |
| Hotel / B&B                  | N                          |                                                                                                                                                                |               |               |               |            |
| Post Office                  | N                          |                                                                                                                                                                | 0             | 1             | 1             | -1         |
| Shop                         | Υ                          | Mace Shop                                                                                                                                                      | 1             | 1             | 1             |            |
| Employer                     | Y                          | Copeland BC, Redhall Nuclear, Moresby Goods Yard, Rexel, Whitehaven Accident Repair, Moresby Service Centre, Border Fencing Systems, O'connor Fencing Ltd, GAP | 9             | 10            | 8             | -1         |
| Open Space                   | Y                          | Moresby Parks Rugby Club,<br>Moresby Parks Play Area,<br>Allotment Gardens, Park/Garden,<br>Play Space Churchill Drive                                         | 5             | 5             | 1             | 0          |
| Daily Public Transport       | N                          |                                                                                                                                                                |               |               |               |            |
| Road Classification          | -                          | C4006                                                                                                                                                          |               |               |               |            |
| Cycleway Connection          | N                          |                                                                                                                                                                |               |               |               |            |
| Post Box                     | Υ                          | _                                                                                                                                                              | 2             | 2             | 1             | 0          |
| Phone Box                    | N                          | No longer in use as phone has been removed                                                                                                                     | 0             | 0             | 1             | 0          |

Moresby Parks has lost 2 services in 2019 which are Translinc and the Post Office which could be a temporary closer as the owners are in discussion to reopen the Post Office.

## **Nethertown**

### Population Approximately 170

| Service                      | In the<br>Village<br>(Y/N) | Name of Service          | Total<br>2019 | Total<br>2017 | Total<br>2010 | Difference |
|------------------------------|----------------------------|--------------------------|---------------|---------------|---------------|------------|
| Secondary School             | N                          |                          |               |               |               |            |
| Primary School               | N                          |                          |               |               |               |            |
| Doctor                       | N                          |                          |               |               |               |            |
| Dentist                      | N                          |                          |               |               |               |            |
| Community Facility           | N                          |                          |               |               |               |            |
| Church                       | N                          |                          |               |               |               |            |
| Pub                          | N                          |                          |               |               |               |            |
| Restaurant / Cafe / Takeaway | Υ                          | Cafe Restaurant          | 1             | 1             | 0             | +1         |
| Hotel / B&B                  | N                          |                          |               |               |               |            |
| Post Office                  | N                          |                          |               |               |               |            |
| Shop                         | N                          |                          |               |               |               |            |
| Employer                     | Υ                          | Sea View Nurseries       | 1             | 1             | 0             | 0          |
| Open Space                   | Υ                          | Nethertown Beach         | 1             | 1             | 0             | 0          |
| Daily Public Transport       | N                          | Nethertown Train Station | 1             | 0             | 0             | +1         |
| Road Classification          | -                          |                          |               |               |               |            |
| Cycleway Connection          |                            |                          |               |               |               |            |
| Post Box                     | Υ                          |                          | 1             | 1             | 1             | 0          |
| Phone Box                    | Υ                          |                          | 1             | 1             | 1             | 0          |

Nethertown has 1 additional services in 2019 which is the Nethertown Train Station. This is because we have been looking at a wider area than the 2017 Survey.