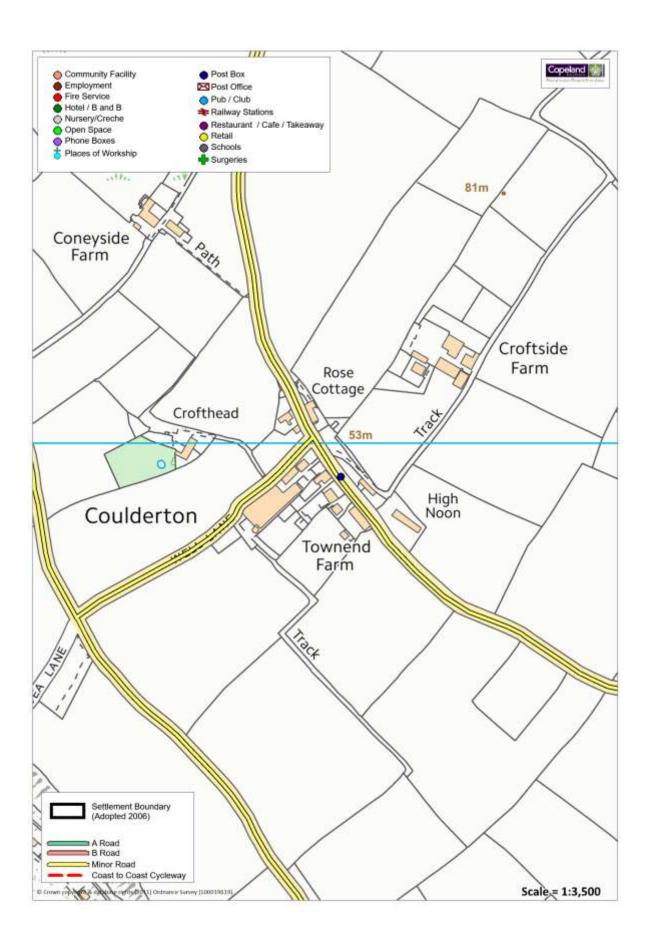

## **Coulderton**

#### Population Approximately 115

| Service                      | In the<br>Village<br>(Y/N) | Name of Service | Total<br>2019 | Total<br>2017 | Total<br>2010 | Difference |
|------------------------------|----------------------------|-----------------|---------------|---------------|---------------|------------|
| Secondary School             | N                          |                 |               |               |               |            |
| Primary School               | N                          |                 |               |               |               |            |
| Doctor                       | N                          |                 |               |               |               |            |
| Dentist                      | N                          |                 |               |               |               |            |
| Community Facility           | N                          |                 |               |               |               |            |
| Church                       | N                          |                 |               |               |               |            |
| Pub                          | N                          |                 |               |               |               |            |
| Restaurant / Cafe / Takeaway | N                          |                 |               |               |               |            |
| Hotel / B&B                  | N                          |                 |               |               |               |            |
| Post Office                  | N                          |                 |               |               |               |            |
| Shop                         | N                          |                 |               |               |               |            |
| Employer                     | N                          |                 |               |               |               |            |
| Open Space                   | N                          |                 |               |               |               |            |
| Daily Public Transport       | N                          |                 |               |               |               |            |
| Road Classification          | -                          |                 |               |               |               |            |
| Cycleway Connection          | ?                          |                 |               |               |               |            |
| Post Box                     | Υ                          |                 | 1             | 1             | 1             | 0          |
| Phone Box                    | N                          |                 |               |               |               |            |

Coulderton have 0 additional services in 2019