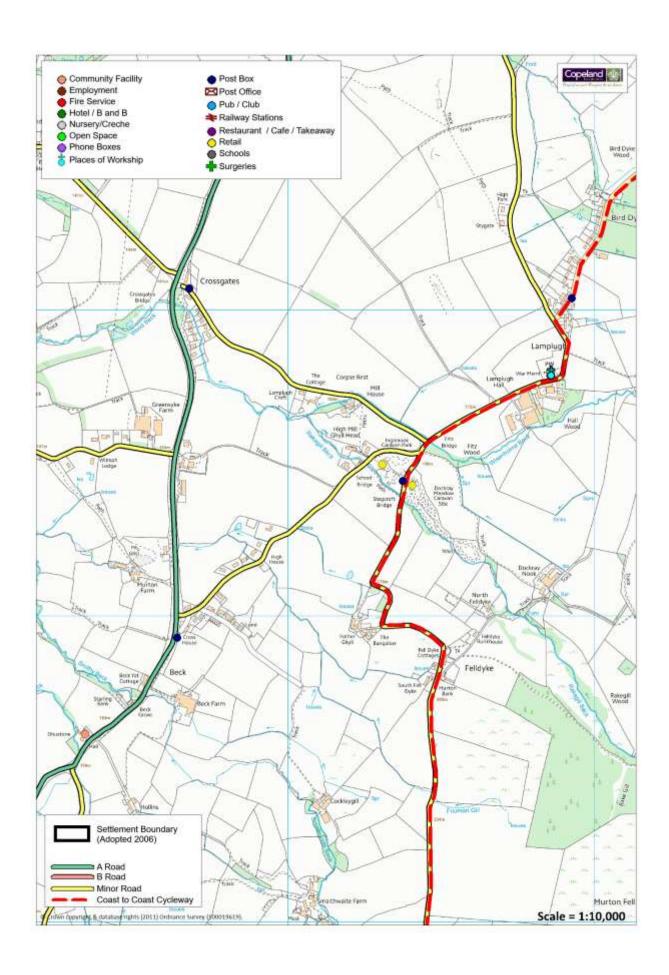

Gilgarran has a reduction of 1 and this is due to the Phone Box no longer in use.

### Gosforth