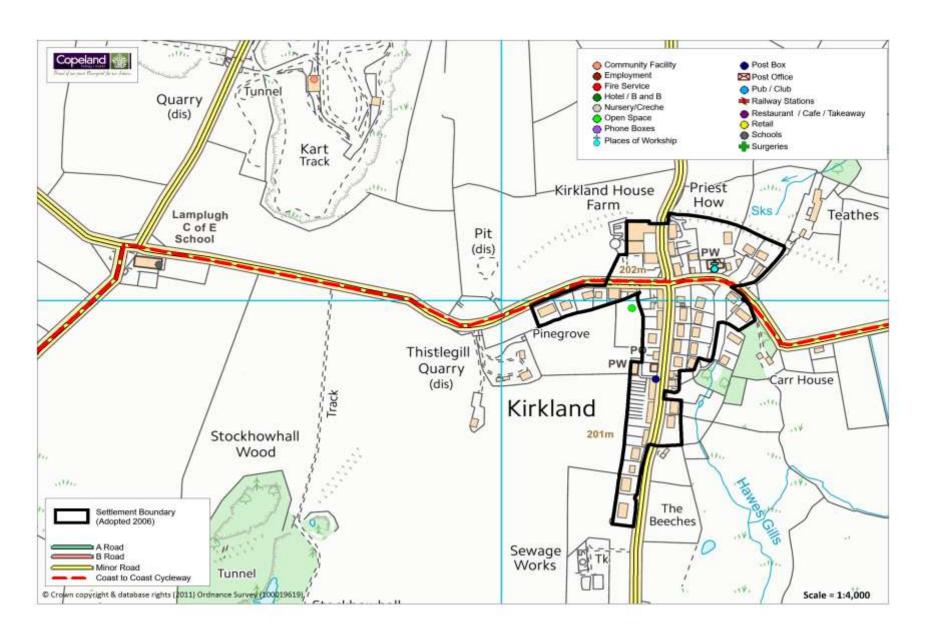

|               |               |               |            |
| Road Classification          | -                          |                                            |               |               |               |            |
| Cycleway Connection          | N                          |                                            |               |               |               |            |
| Post Box                     | Υ                          |                                            | 1             | 1             | 1             | 0          |
| Phone Box                    | N                          | No longer in use as phone has been removed | 0             | 0             | 1             | 0          |

Kirkland has 0 additional services in 2019.



## **Kirksanton**

#### Population Approximately 134

| Service                      | In the<br>Village<br>(Y/N) | Name of Service         | Total<br>2019 | Total<br>2017 | Total<br>2010 | Difference |
|------------------------------|----------------------------|-------------------------|---------------|---------------|---------------|------------|
| Secondary School             | N                          |                         |               |               |               |            |
| Primary School               | N                          |                         |               |               |               |            |
| Doctor                       | N                          |                         |               |               |               |            |