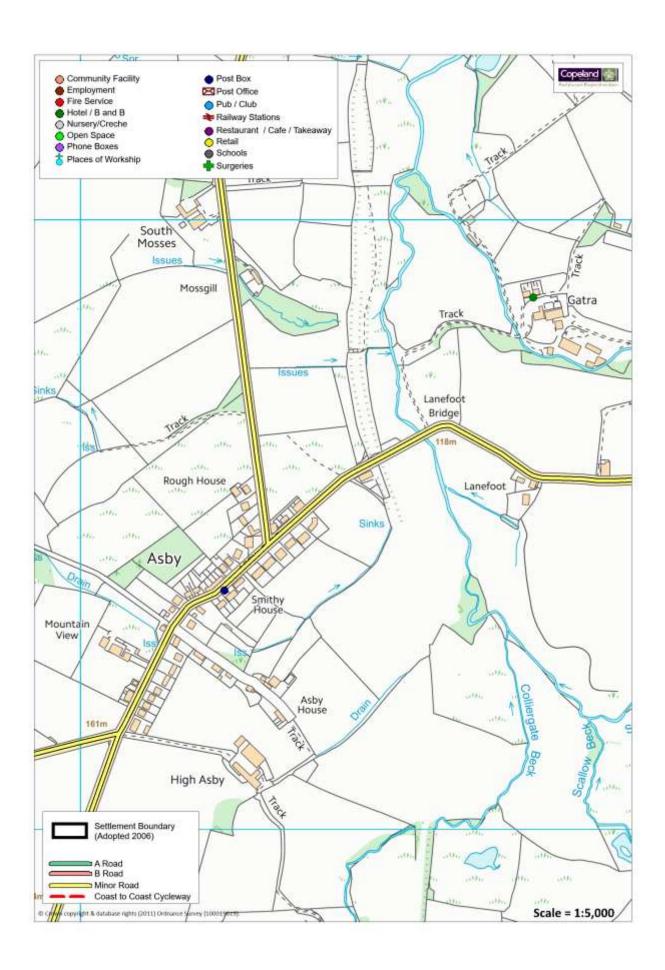

#### Population Approximately 205

| Service                 | In the<br>Village<br>(Y/N) | Name of Service                            | Total<br>2019 | Total<br>2017 | Total<br>2010 | Difference |
|-------------------------|----------------------------|--------------------------------------------|---------------|---------------|---------------|------------|
| Secondary School        | N                          |                                            |               |               |               |            |
| Primary School          | N                          |                                            |               |               |               |            |
| Doctor                  | N                          |                                            |               |               |               |            |
| Dentist                 | N                          |                                            |               |               |               |            |
| Community Facility      | N                          |                                            |               |               |               |            |
| Church                  | N                          |                                            |               |               |               |            |
| Pub Restaurant / Cafe / | N                          |                                            |               |               |               |            |
| Takeaway                | N                          |                                            |               |               |               |            |
| Hotel / B&B             | N                          | Gatra Farm Holiday Cottages                | 1             |               |               |            |
| Post Office             | N                          | , ,                                        |               |               |               |            |
| Shop                    | N                          |                                            |               |               |               |            |
| Employer                | N                          |                                            |               |               |               |            |
| Open Space              | N                          |                                            |               |               |               |            |
| Daily Public Transport  | N                          |                                            |               |               |               |            |
| Road Classification     | -                          |                                            |               |               |               |            |
| Cycleway Connection     | ?                          |                                            |               |               |               |            |
| Post Box                | Υ                          |                                            |               | 1             | 1             | 0          |
| Phone Box               | N                          | No longer in use as phone has been removed |               | 0             | 1             | -1         |

Asby has 1 additional service identified in the 2019 survey. This is because Garta Farm Holiday Cottages was not identified in the 2017 and 2010 survey.