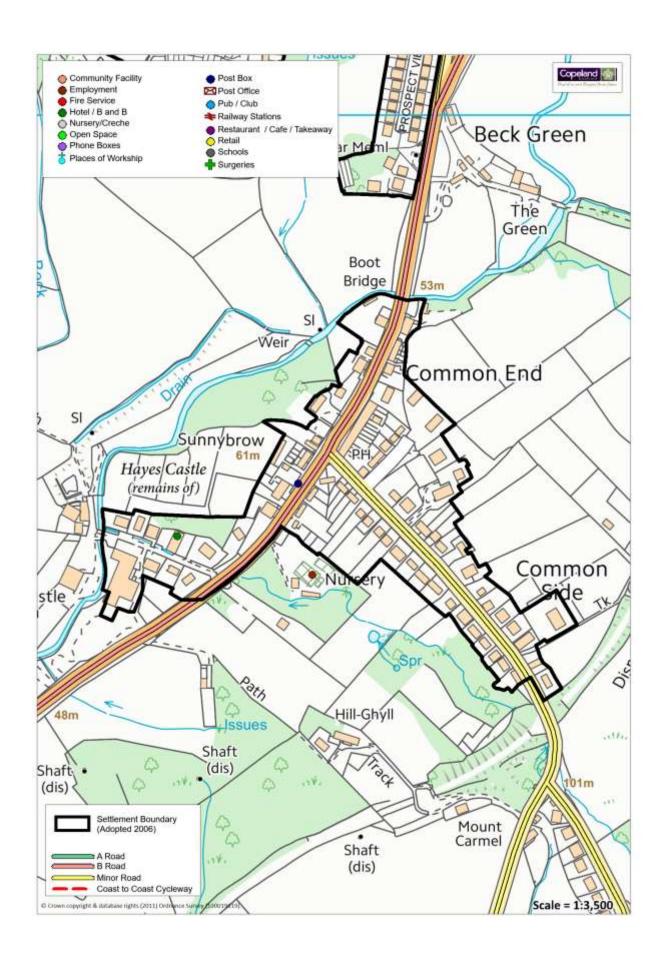

#### **Common End**

Population Approximately 294

| Service                | In the<br>Village<br>(Y/N) | Name of Service       | Total<br>2019 | Total<br>2017 | Total<br>2010 | Difference |
|------------------------|----------------------------|-----------------------|---------------|---------------|---------------|------------|
| Secondary School       | N                          |                       |               |               |               |            |
| Primary School         | N                          |                       |               |               |               |            |
| Doctor                 | N                          |                       |               |               |               |            |
| Dentist                | N                          |                       |               |               |               |            |
| Community Facility     | N                          |                       |               |               |               |            |
| Church                 | N                          |                       |               |               |               |            |
| Pub                    | N                          |                       | 0             | 0             | 1             | 0          |
| Restaurant / Cafe /    |                            |                       |               |               |               |            |
| Takeaway               | N                          |                       |               |               |               |            |
| Hotel / B&B            | Υ                          | Little Beck Warren    | 1             | 1             | 0             | 0          |
| Post Office            | N                          |                       |               |               |               |            |
| Shop                   | N                          |                       |               |               |               |            |
| Employer               | Υ                          | Common End<br>Nursery | 1             | 0             | 0             | +1         |
| Open Space             | N                          |                       |               |               |               |            |
| Daily Public Transport | Υ                          |                       |               |               |               |            |
| Road Classification    | -                          |                       |               |               |               |            |
| Cycleway Connection    | ?                          |                       |               |               |               |            |
| Post Box               | Υ                          |                       | 1             | 1             | 1             | 0          |
| Phone Box              | Υ                          |                       | 0             | 1             | 1             | -1         |

Common End has 1 additional service in 2019 which is Common End Nursery. This is because Common End Nursery wasn't identified in the 2019 survey. The loss of 1 Phone Box was due to the phone box being removed.