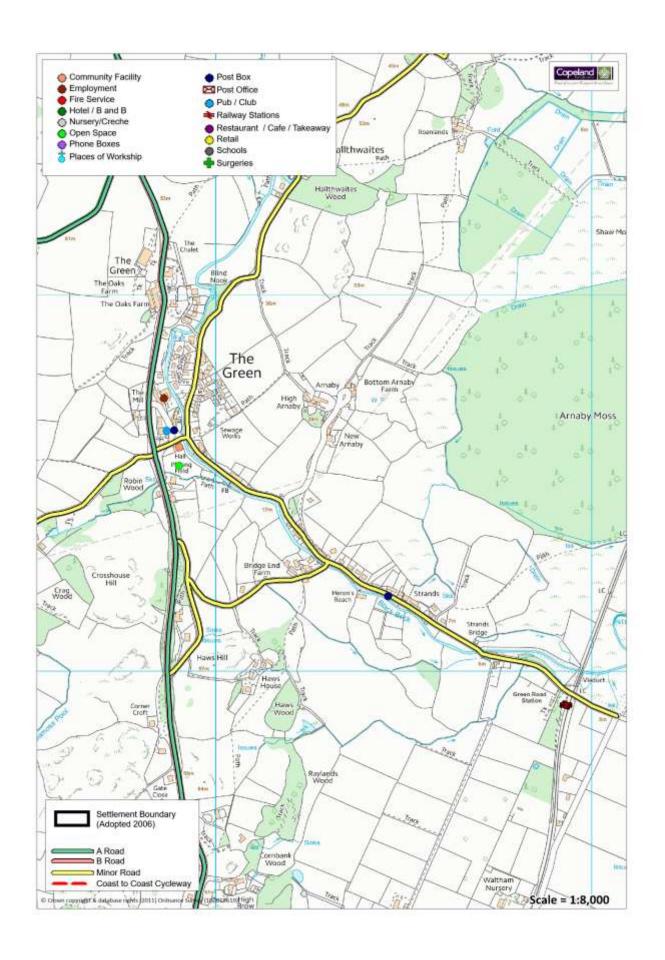

| 0          |
| Road Classification    | -                          | A5093                                             |               |               |               |            |
| Cycleway Connection    | ?                          |                                                   |               |               |               |            |
| Post Box               | Υ                          |                                                   | 2             | 2             | 1             | 0          |
| Phone Box              | Υ                          |                                                   | 0             | 1             | 1             | -1         |

The Green has 0 additional services in 2019.

Brockwood Hall is a Hotel/B&B close proximity to The Green.



## The Hill

#### Population Approximately 184

| Service                      | In the<br>Village<br>(Y/N) | Name of Service                                              | Total<br>2019 | Total<br>2017 | Total<br>2010 | Difference |
|------------------------------|----------------------------|--------------------------------------------------------------|---------------|---------------|---------------|------------|
| Secondary School             | N                          |                                                              |               |               |               |            |
| Primary School               | N                          |                                                              |               |               |               |            |
| Doct