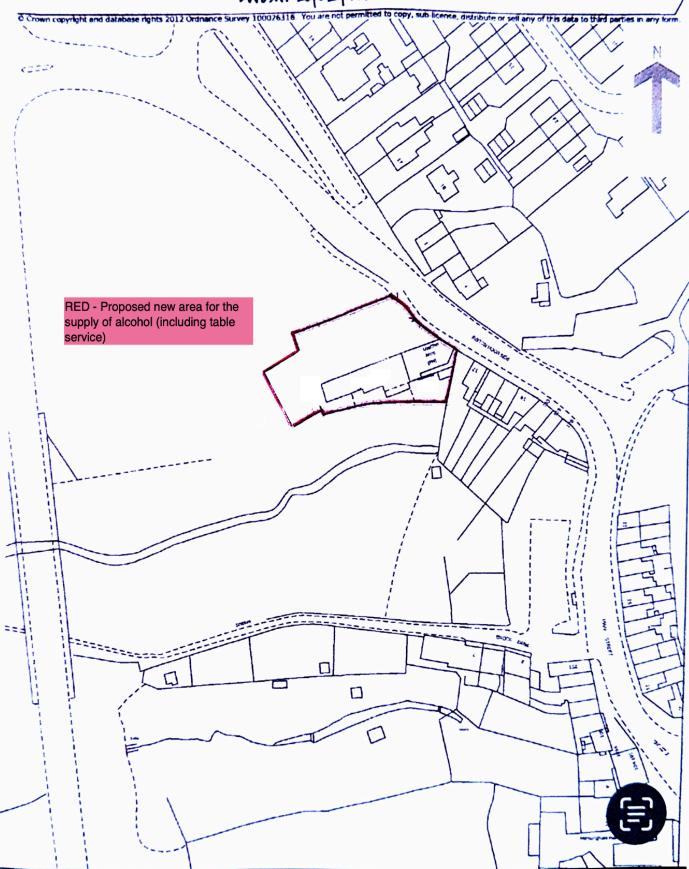

## The proposed variation is:

- To increase the area for the supply of alcohol (including table service)
- To serve alcohol, play live and recorded music in the outside area Monday to Sunday, 10:00 21:30.

The increased area is shown on the attached plan.

Anyone who wishes to make representations regarding this application must give notice in writing to: Licensing, Cumberland Council, Whitehaven Commercial Park, Moresby Parks, Whitehaven, Cumbria, CA28 8YD or <a href="mailto:licensing3@cumberland.gov.uk">licensing3@cumberland.gov.uk</a>.