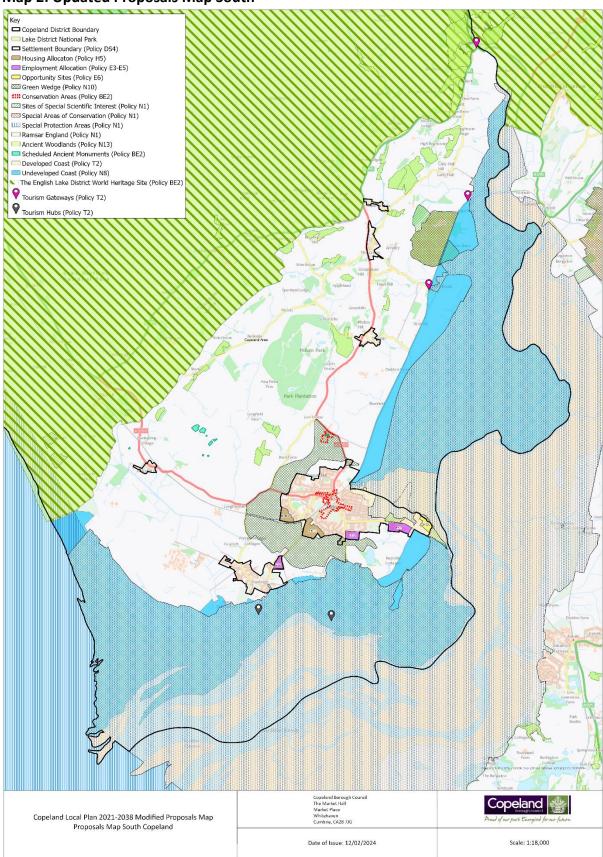

## Map 2: Updated Proposals Map South

| Ref                                  | Location                                    | Modification                                                                                                                            | Source for Modification                      |  |
|--------------------------------------|---------------------------------------------|-----------------------------------------------------------------------------------------------------------------------------------------|----------------------------------------------|--|
| PM6                                  | Housing Allocation – Site<br>HWH6           | Remove reference as a Housing Allocation as the site now has<br>planning permission, and re-categorise it to reflect that<br>permission | Story Homes/CBC                              |  |
| Proposals Map South (shown in Map 2) |                                             |                                                                                                                                         |                                              |  |
| PM7                                  | Millom Castle                               | Update Conservation Areas to include recently adopted Millom<br>Castle Conservation Area                                                | CBC -                                        |  |
| PM8                                  | Green wedge polygon at<br>Moor Farm, Millom | Amend Green Wedge boundary to exclude all of housing allocation at Moor Farm, Millom (HMI2) and remove overlap                          | Brookhouse/CBC to resolve Action Point<br>52 |  |