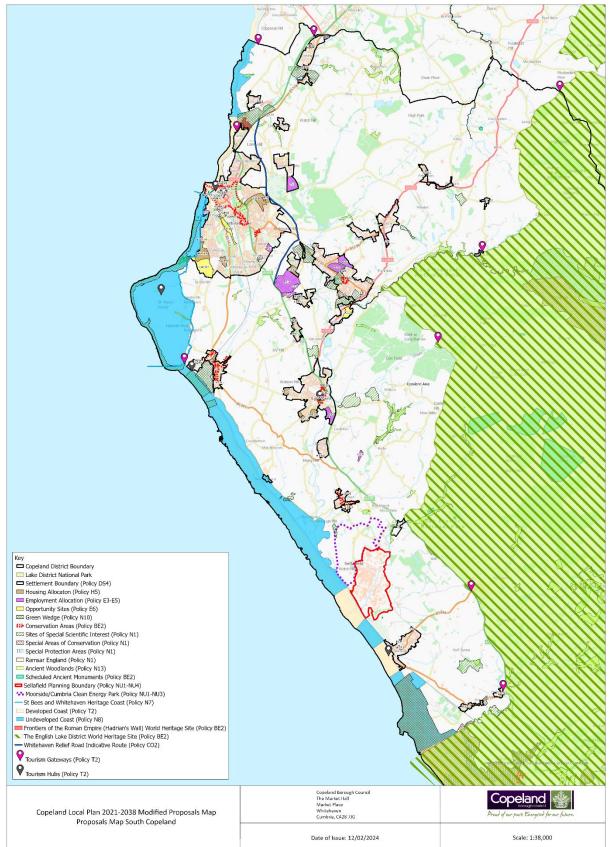

## Copeland Local Plan 2021-2038 Examination: Proposals Map Modifications (February 2024)

The following schedule and maps outline the proposed changes to the Copeland Local Plan 2021-2038 Proposals Map.

| Ref                                                    | Location                              | Modification                                                                                                                                                                                                                                                  | Source for Modification                                    |  |  |
|--------------------------------------------------------|---------------------------------------|---------------------------------------------------------------------------------------------------------------------------------------------------------------------------------------------------------------------------------------------------------------|------------------------------------------------------------|--|--|
| Proposals Maps North and South (shown in Maps 1 and 2) |                                       |                                                                                                                                                                                                                                                               |                                                            |  |  |
| PM1                                                    | Map and Key                           | Amend Map and Key to include The English Lake District World<br>Heritage Site and Frontiers of the Roman Empire World<br>Heritage Site                                                                                                                        | Friends of the Lake District/CBC                           |  |  |
| PM2                                                    | Кеу                                   | <ul> <li>Remove 'PD2021' prefix from the following layers:</li> <li>Settlement Boundary</li> <li>Housing Allocation</li> <li>Employment Allocation</li> <li>Opportunity Sites</li> <li>Also, put the relevant Policy(s) in brackets for each layer</li> </ul> | CBC                                                        |  |  |
|                                                        |                                       | Proposals Map North (shown in Map 1))                                                                                                                                                                                                                         |                                                            |  |  |
| PM3                                                    | Settlement Boundary –<br>Cleator Moor | Amend settlement boundary in Cleator Moor to include land at<br>Crossfield Road                                                                                                                                                                               | Landowner/CBC                                              |  |  |
| PM4                                                    | Settlement Boundary –<br>Egremont     | Amend boundary to include full length of gardens at Dent View and Briscoe Road                                                                                                                                                                                | СВС                                                        |  |  |
| PM5                                                    | Housing Allocation – Site<br>HWH1     | Amend boundaries of housing site HWH1                                                                                                                                                                                                                         | North Cumbria Integrated Care NHS<br>Foundation Trust /CBC |  |  |

| Ref                                  | Location                                    | Modification                                                                                                                            | Source for Modification                      |  |
|--------------------------------------|---------------------------------------------|-----------------------------------------------------------------------------------------------------------------------------------------|----------------------------------------------|--|
| PM6                                  | Housing Allocation – Site<br>HWH6           | Remove reference as a Housing Allocation as the site now has<br>planning permission, and re-categorise it to reflect that<br>permission | Story Homes/CBC                              |  |
| Proposals Map South (shown in Map 2) |                                             |                                                                                                                                         |                                              |  |
| PM7                                  | Millom Castle                               | Update Conservation Areas to include recently adopted Millom<br>Castle Conservation Area                                                | CBC -                                        |  |
| PM8                                  | Green wedge polygon at<br>Moor Farm, Millom | Amend Green Wedge boundary to exclude all of housing allocation at Moor Farm, Millom (HMI2) and remove overlap                          | Brookhouse/CBC to resolve Action Point<br>52 |  |