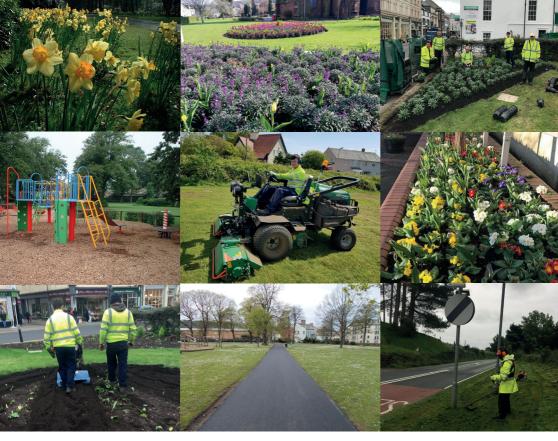

## GROUNDS MAINTENANCE SERVICES

FROM COPELAND BOROUGH COUNCIL

Our Parks and Open Spaces team offers a flexible and reliable grounds maintenance service which is available to businesses and domestic properties throughout the borough.

Our award nominated, locally based team is skilled and experienced in a wide range of grounds maintenance works.

## What we offer:

- Grass cutting
- Weed control
- Hedge cutting
- Shrub & flower bed maintenance
  - Hanging baskets and planters
    - Moss control
    - Garden clearance
    - Playground maintenance
- Tree works (autumn/winter only)
  - Gutter and facia cleaning
  - Sports pitch maintenance