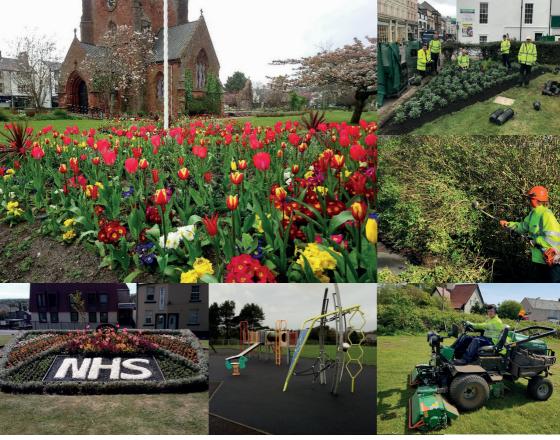

## GROUNDS MAINTENANCE SERVICES FROM COPELAND BOROUGH COUNCIL

Our Parks and Open Spaces team offers a flexible and reliable grounds maintenance service which is available to businesses and domestic properties throughout the borough.

## FREE ESTIMATES

What we offer:

- Grass cutting
- Weed control
- Hedge cutting
- Shrub & flower bed maintenance
  - Hanging baskets and planters
    - Moss control
    - Garden clearance
    - Playground maintenance
- Tree works (autumn/winter only)
  - •Gutter and facia cleaning
  - Sports pitch maintenance
  - Japanese Knotweed control
    - Play area maintenance