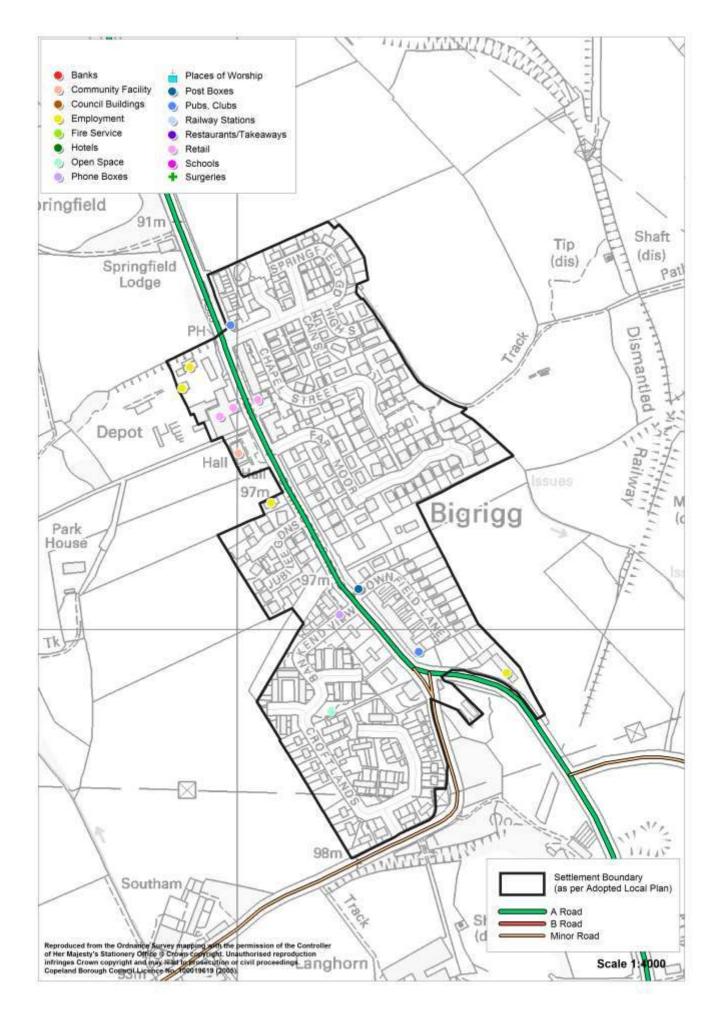

### Bigrigg

| Service                      | In the<br>Village<br>(Y/N) | Name of Service                                                                                                                            |
|------------------------------|----------------------------|--------------------------------------------------------------------------------------------------------------------------------------------|
| Secondary School             | Ν                          |                                                                                                                                            |
| Primary School               | Ν                          |                                                                                                                                            |
| Doctor                       | Ν                          |                                                                                                                                            |
| Dentist                      | Ν                          |                                                                                                                                            |
| Community Facility           | Y                          | Bigrigg Village Hall                                                                                                                       |
| Church                       | N                          |                                                                                                                                            |
| Pub                          | Y                          | The Old Captains House                                                                                                                     |
| Restaurant / Cafe / Takeaway | Y                          | Blacksmiths Restaurant                                                                                                                     |
| Hotel / B&B                  | N                          |                                                                                                                                            |
| Post Office                  | Y                          | Within Springfield Stores                                                                                                                  |
| Shop                         | Y                          | Springfield Stores                                                                                                                         |
| Employer                     | Y                          | D Watson and Sons Welding and Fabrication<br>Robsons Bodyworks<br>Nelsons Joinery<br>RMC Ready Mix<br>Childrens Playground on Bankend View |
|                              |                            | Sports field on Springfield Road<br>Various areas of amenity green space in the                                                            |
| Open Space                   | Y                          | Croftlands and Bankend View area.                                                                                                          |
| Daily Public Transport       | Y                          | Service No. 30 - every 20 mins approx                                                                                                      |
| Road Classification          | -                          | A595                                                                                                                                       |
| Cycleway Connection          | ?                          |                                                                                                                                            |
| Post Box                     | Y                          |                                                                                                                                            |
| Phone Box                    | Y                          |                                                                                                                                            |