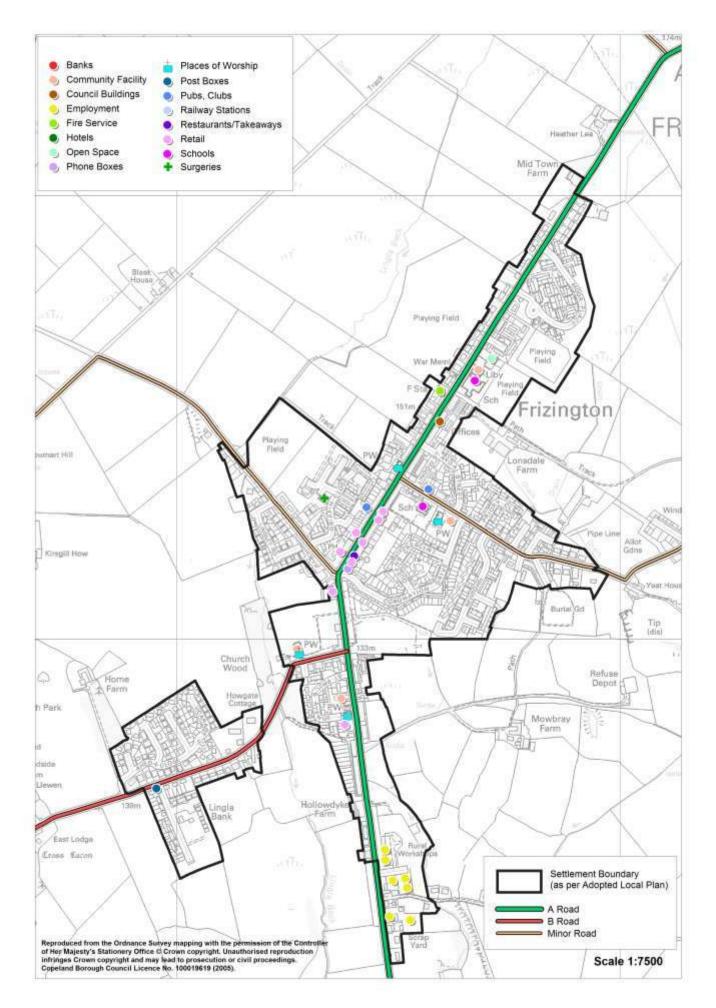

### Frizington

|                              | In the  |                                                                                         |
|------------------------------|---------|-----------------------------------------------------------------------------------------|
| Service                      | Village | Name of Service                                                                         |
| Service                      | (Y/N)   | Name of Service                                                                         |
| Secondary School             | N       |                                                                                         |
|                              |         | St. Josephs Catholic Drimon (School                                                     |
| Primary School               | Y       | St. Josephs Catholic Primary School<br>Frizington Community Primary School              |
| Doctor                       | Y       | Griffin Close Medical Centre                                                            |
| Dentist                      | N       |                                                                                         |
|                              | IN      | Frizington Community Contro                                                             |
|                              |         | Frizington Community Centre<br>Frizington Library                                       |
|                              |         | Lingla centre and Cafe                                                                  |
|                              |         | Freemasons Hall                                                                         |
| Community Facility           | Y       | St Josephs Community Hall                                                               |
|                              |         | Frizington Methodist Church                                                             |
|                              |         | Sunday School Building                                                                  |
|                              |         | St Josephs Church                                                                       |
| Church                       | Y       | St Paul's Church                                                                        |
|                              |         | Frizington Veterans Club                                                                |
| Pub                          | Y       | The Griffin                                                                             |
|                              |         | Chattanooga                                                                             |
| Restaurant / Cafe / Takeaway | Y       | Chinese Takeaway                                                                        |
| Hotel / B&B                  | N       |                                                                                         |
| Post Office                  | Y       | Frizington Post Office                                                                  |
|                              |         | 2 x Hairdressers, Bakery, 2 x Butchers,                                                 |
|                              |         | Pharmacy , Petrol Station , Pauls Food and                                              |
|                              |         | Wine, Stephen Burns Licensed Bookie, Funeral                                            |
| Shop                         | Y       | Directors                                                                               |
|                              |         | Kenmare Tyres , Stableyard Joinery, Yeathouse<br>Quarry , Hortech, Miami Lights, Graham |
| Employer                     | Y       | Martin Joinery, Riverside Foods                                                         |
|                              | I       | Children's Playground adj. Community Centre,                                            |
|                              |         | Allotment Gardens at Frizington Road and                                                |
|                              |         | Moffat Terrace, St. Paul's Church yard, 'The                                            |
|                              |         | Gardens' amenity space, bowling green at                                                |
|                              |         | Coronation Drive, playing field at Mill Street                                          |
| Open Space                   | Y       | and behind library.                                                                     |
| Daily Public Transport       | N       |                                                                                         |
| Road Classification          | -       | A5086                                                                                   |
| Cycleway Connection          | ?       |                                                                                         |
| Post Box                     | Y       |                                                                                         |
| Phone Box                    | Y       |                                                                                         |