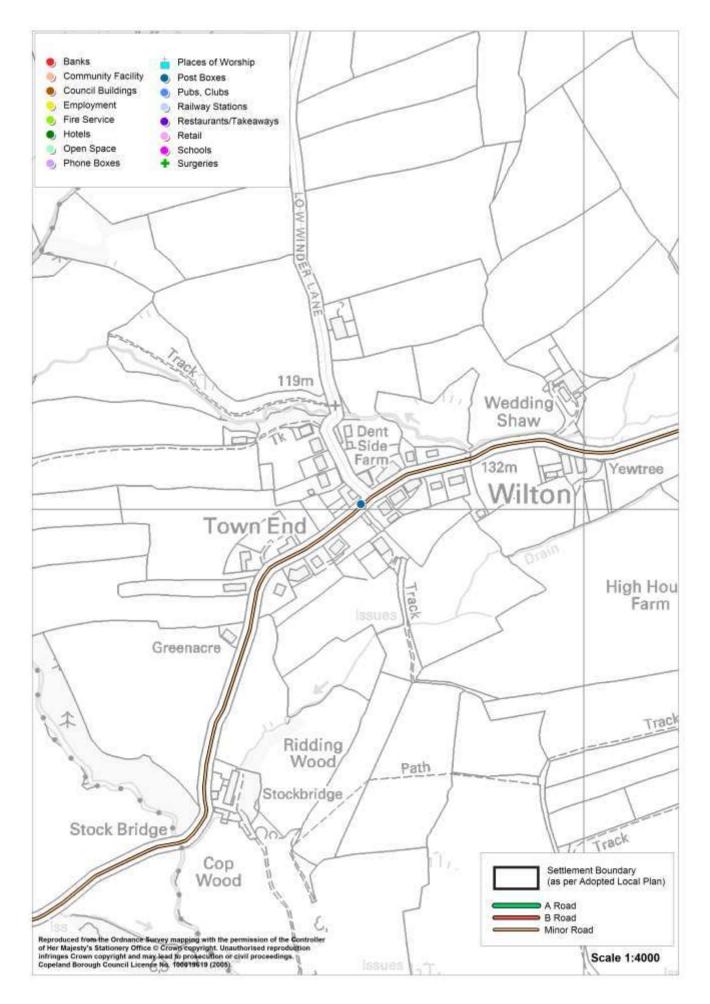

### Copeland Village Services Survey – Summary (September 2010)

| Village          | Approx.<br>Population | Sec. Sch | Prim Sch. | Doctor | Dentist | Community<br>Buildings | Church | Pub | Restaurant/<br>Cafe/<br>Takeaway | Hotel /<br>B&B |    | Shop | Employer | Open<br>Space | Phone<br>Box | Post Box | Daily Public Transport   | Road<br>Classification | Totals |
|------------------|-----------------------|----------|-----------|--------|---------|------------------------|--------|-----|----------------------------------|----------------|----|------|----------|---------------|--------------|----------|--------------------------|------------------------|--------|
| Arlecdon/Rowrah  | 895                   | 0        | 1         | 0      | 0       | 1                      | 0      | 2   | 0                                | 1              | 1  | 1    | 1        | 1             | 1            | 1        | 217, 218                 | A5086                  | 11     |
| Asby             | 190                   | 0        | 0         | 0      | 0       | 0                      | 0      | 0   | 0                                | 0              | 0  | 0    | 0        | 0             | 1            | 1        |                          | Unclassified           | 2      |
| Beckermet        | 725                   | 0        | 1         | 0      | 0       | 0                      | 1      | 2   | 0                                | 0              | 0  | 0    | 1        | 0             | 1            | 1        | 6, X6                    | C4014                  | 7      |
| Bigrigg          | 785                   | 0        | 0         | 0      | 0       | 1                      | 0      | 1   | 1                                | 0              | 1  | 2    | 4        | 1             | 1            | 1        | 30                       | A595                   | 13     |
| Braystones       | 170                   | 0        | 0         | 0      | 0       | 0                      | 0      | 0   | 1                                | 0              | 0  | 0    | 0        | 0             | 1            | 1        | 836                      | C4014                  | 3      |
| Calder Bridge    | 200                   | 0        | 0         | 0      | 0       | 1                      | 1      | 2   | 0                                | 1              | 0  | 1    | 3        | 0             | 1            | 1        | 6                        | A595                   | 11     |
| Cleator          | 720                   | 0        | 0         | 0      | 0       | 1                      | 2      | 1   | 0                                | 2              | 0  | 1    | 1        | 0             | 1            | 1        | 17, 22, 32, 35, 219F     | A5086                  | 10     |
| Common End       | 255                   | 0        | 0         | 0      | 0       | 0                      | 0      | 1   | 0                                | 0              | 0  | 0    | 0        | 0             | 1            | 1        |                          | B5306                  | 3      |
| Coulderton       | 115                   | 0        | 0         | 0      | 0       | 0                      | 0      | 0   | 0                                | 0              | 0  | 0    | 0        | 0             | 0            | 1        | 836                      | Unclassified           | 1      |
| Distington       | 1585                  | 0        | 1         | 1      | 0       | 5                      | 2      | 1   | 2                                | 0              | 1  | 4    | 9        | 2             | 2            | 2        | 30, 300, 301             | B5306                  | 32     |
| Drigg            | 225                   | 0        | 0         | 0      | 0       | 1                      | 1      | 1   | 1                                | 1              | 0  | 1    | 0        | 0             | 1            | 2        |                          | B5344                  | 9      |
| Ennerdale Bridge | 215                   | 0        | 1         | 0      | 0       | 0                      | 1      | 2   | 0                                | 1              | 0  | 0    | 0        | 1             | 1            | 1        | 217, 219                 | C4004                  | 8      |
| Frizington       | 2600                  | 0        | 2         | 1      | 0       | 6                      | 2      | 1   | 3                                | 0              | 1  | 8    | 8        | 1             | 1            | 2        | 17, 32, 217, 218, 600    | A5086                  | 36     |
| Gilgarran        | 245                   | 0        | 0         | 0      | 0       | 0                      | 0      | 0   | 0                                | 0              | 0  | 0    | 0        | 1             | 0            | 1        | 222                      | Unclassified           | 2      |
| Haile            | 90                    | 0        | 0         | 0      | 0       | 1                      | 0      | 0   | 0                                | 0              | 0  | 0    | 0        | 0             | 0            | 1        |                          | C4016                  | 2      |
| Hallthwaites     | 55                    | 0        | 1         | 0      | 0       | 0                      | 1      | 0   | 0                                | 0              | 0  | 0    | 0        | 0             | 0            | 1        | 7                        | Unclassified           | 3      |
| Haverigg         | 1135                  | 0        | 1         | 0      | 0       | 1                      | 1      | 3   | 1                                | 1              | 1  | 4    | 8        | 2             | 1            | 2        | M1, M2, M3 & X6          | A5093                  | 26     |
| Holmrook         | 155                   | 0        | 0         | 0      | 0       | 1                      | 0      | 1   | 0                                | 1              | 1  | 2    | 0        | 1             | 0            | 1        | 6                        | A595                   | 8      |
| Keekle           | 220                   | 0        | 0         | 0      | 0       | 0                      | 1      | 2   | 0                                | 0              | 0  | 0    | 0        | 1             | 1            | 1        | 31A, 22                  | B5295                  | 6      |
| Kirkland         | 190                   | 0        | 0         | 0      | 0       | 0                      | 1      | 0   | 0                                | 1              | 0  | 0    | 0        | 0             | 1            | 1        | 217                      | C4004                  | 4      |
| Kirksanton       | 110                   | 0        | 0         | 0      | 0       | 1                      | 0      | 1   | 0                                | 1              | 0  | 0    | 0        | 1             | 1            | 1        | 6                        | A5093                  | 6      |
| Lamplugh         | 80                    | 0        | 0         | 0      | 0       | 0                      | 1      | 0   | 0                                | 0              | 0  | 0    | 0        | 0             | 0            | 1        |                          | C4022                  | 2      |
| Low Moresby      | 345                   | 0        | 0         | 0      | 0       | 0                      | 0      | 0   | 0                                | 0              | 0  | 0    | 0        | 0             | 0            | 1        |                          | C4006                  | 1      |
| Lowca            | 825                   | 0        | 1         | 0      | 0       | 0                      | 0      | 1   | 0                                | 1              | 1  | 1    | 0        | 1             | 0            | 1        | 1                        | C4001                  | 7      |
| Middleton        | 40                    | 0        | 0         | 0      | 0       | 0                      | 0      | 0   | 0                                | 0              | 0  | 0    | 0        | 0             | 0            | 1        | 836                      | C4021                  | 1      |
| Moor Row         | 975                   | 0        | 1         | 0      | 0       | 0                      | 1      | 1   | 1                                | 1              | 0  | 0    | 1        | 1             | 1            | 1        |                          | C4003                  | 9      |
| Moresby Parks    | 1280                  | 0        | 1         | 0      | 0       | 0                      | 1      | 1   | 0                                | 0              | 1  | 1    | 7        | 1             | 1            | 1        | 22                       | C4006                  | 37     |
| Netherton        | 140                   | 0        | 0         | 0      | 0       | 0                      | 0      | 0   | 0                                | 0              | 0  | 0    | 0        | 0             | 1            | 1        | 836                      | C4020                  | 2      |
| Parton           | 1015                  | 0        | 1         | 0      | 0       | 1                      | 0      | 1   | 0                                | 0              | 0  | 0    | 0        | 1             | 1            | 2        | 1, Train                 | A595                   | 7      |
| Pica             | 210                   | 0        | 0         | 0      | 0       | 0                      | 0      | 0   | 0                                | 0              | 0  | 0    | 1        | 2             | 1            | 1        | 222                      | C4006                  | 5      |
| Sandwith         | 190                   | 0        | 0         | 0      | 0       | 0                      | 0      | 1   | 0                                | 1              | 0  | 0    | 0        | 0             | 1            | 1        | 3D coaches - twice daily | Unclassified           | 4      |
| Seascale         | 1965                  | 0        | 1         | 1      | 0       | 3                      | 3      | 1   | 5                                | 4              | 1  | 8    | 8        | 4             | 2            | 2        | 6, 13 , 25, X6           | B5344                  | 43     |
| St Bees          | 1870                  | 1        | 1         | 0      | 0       | 2                      | 2      | 5   | 1                                | 10             | 1  | 3    | 0        | 1             | 2            | 2        | 20, 26, 830, X6          | B5345                  | 31     |
| The Green        | 305                   | 0        | 0         | 0      | 0       | 1                      | 0      | 1   | 0                                | 0              | 0  | 0    | 1        | 1             | 1            | 1        | 7/7A                     | A5093                  | 6      |
| The Hill         | 180                   | 0        | 0         | 0      | 0       | 1                      | 0      | 0   | 0                                | 0              | 0  | 0    | 0        | 0             | 1            | 0        |                          | A5093                  | 2      |
| Thornhill        | 1070                  | 0        | 1         | 0      | 0       | 1                      | 0      | 1   | 0                                | 0              | 1  | 1    | 0        | 2             | 0            | 1        | 6, 30                    | A595                   | 8      |
| Wilton           | 95                    | 0        | 0         | 0      | 0       | 0                      | 0      | 0   | 0                                | 0              | 0  | 0    | 0        | 0             | 0            | 1        |                          | C4016                  | 1      |
| Totals           | 21465                 | 1        | 15        | 3      | 0       | 29                     | 22     | 34  | 16                               | 27             | 11 | 38   | 53       | 26            | 29           | 43       |                          |                        | 1      |