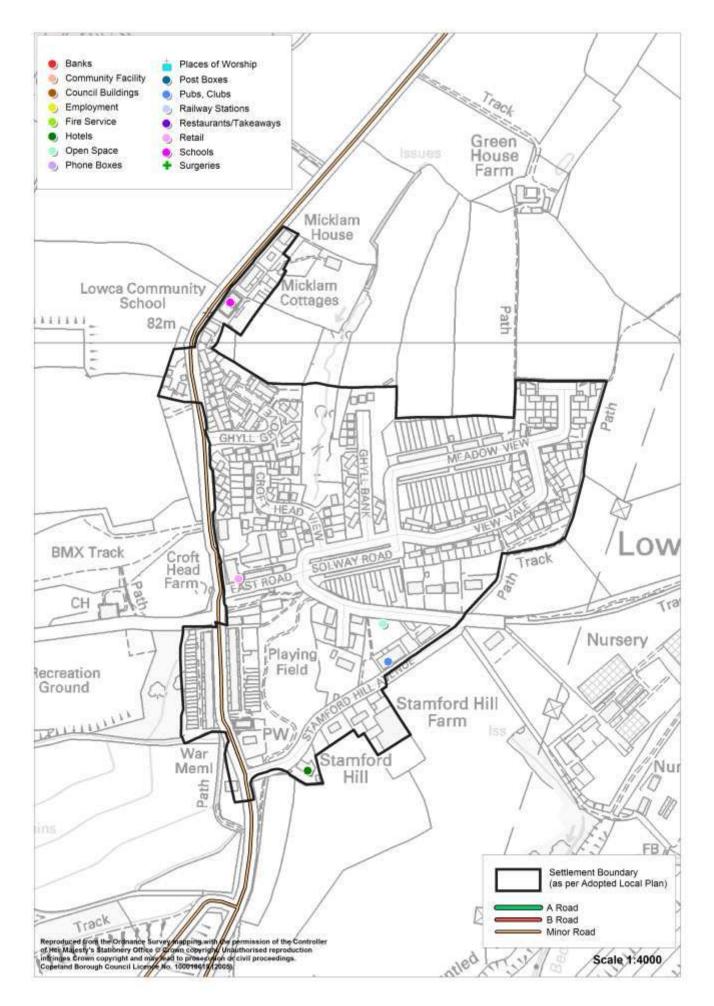

| bw Moresby5    | 2 |
|----------------|---|
| owca5          | 4 |
| liddletown5    | 6 |
| loor Row5      | 8 |
| loresby Parks6 | 0 |
| ethertown6     | 3 |
| arton6         | 5 |
| ca6            | 7 |
| andwith6       | 9 |
| eascale7       | 1 |
| . Bees         | 3 |
| ne Green7      | 5 |
| ne Hill7       | 7 |
| nornhill7      | 9 |
| /ilton         | 1 |