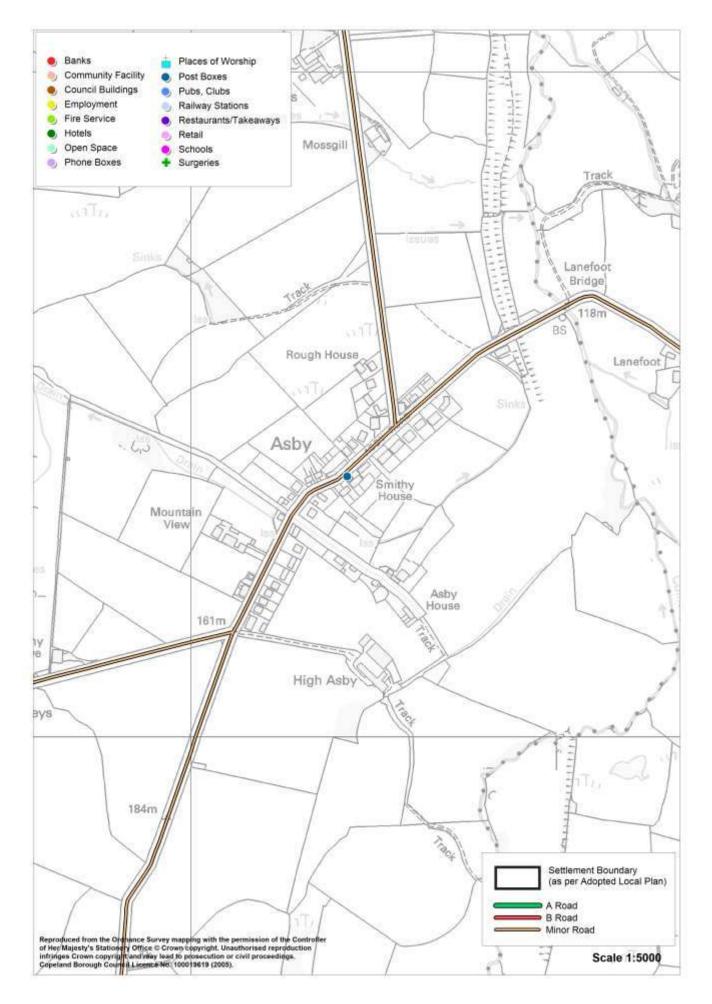

### Asby

| Service                | In the<br>Village<br>(Y/N) | Name of Service |
|------------------------|----------------------------|-----------------|
| Secondary School       | Ν                          |                 |
| Primary School         | Ν                          |                 |
| Doctor                 | Ν                          |                 |
| Dentist                | Ν                          |                 |
| Community Facility     | Ν                          |                 |
| Church                 | Ν                          |                 |
| Pub                    | N                          |                 |
| Restaurant / Cafe /    | N                          |                 |
| Takeaway               | N                          |                 |
| Hotel / B&B            | N                          |                 |
| Post Office            | N                          |                 |
| Shop                   | N                          |                 |
| Employer               | N                          |                 |
| Open Space             | N                          |                 |
| Daily Public Transport | N                          |                 |
| Road Classification    | -                          | Unclassified    |
| Cycleway Connection    | ?                          |                 |
| Post Box               | Y                          |                 |
| Phone Box              | Y                          |                 |