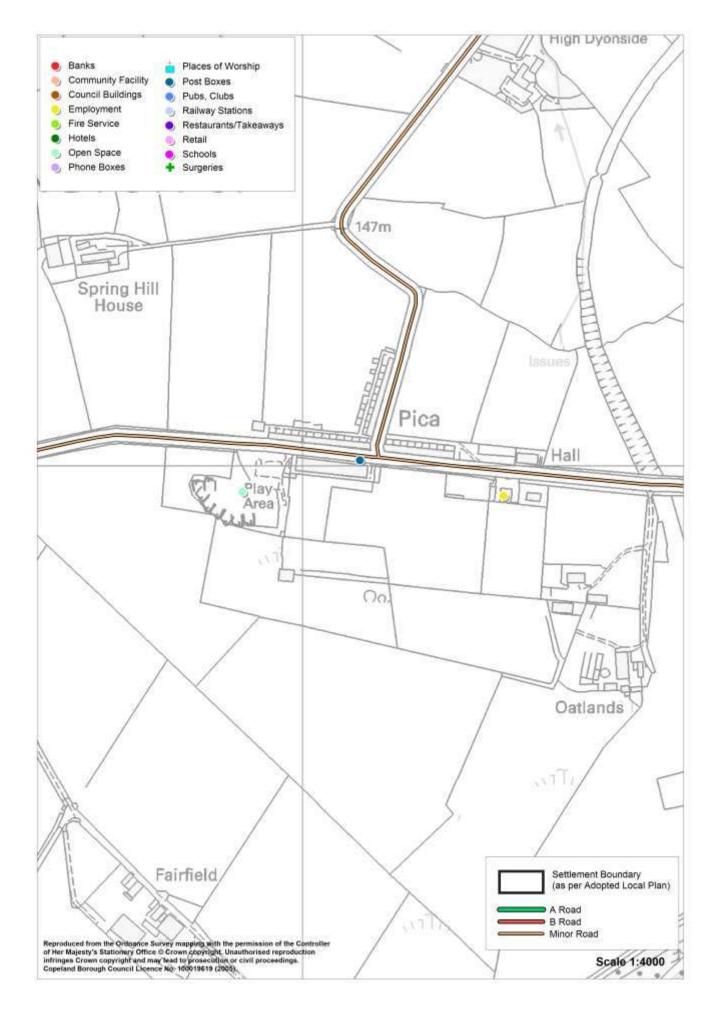

|
| Shop                         | Ν                          |                       |
| Employer                     | Y                          | Lakeland Motorcycles  |
|                              |                            | Children's Playground |
| Open Space                   | Y                          | Allotments            |
| Daily Public Transport       | Ν                          |                       |
| Road Classification          | -                          | C4006                 |
| Cycleway Connection          | ?                          |                       |
| Post Box                     | Y                          |                       |
| Phone Box                    | Y                          |                       |



# Sandwith

| Service                      | In the<br>Village<br>(Y/N) | Name of Service                                |
|------------------------------|----------------------------|------------------------------------------------|
| Secondary School             | Ν                          |                                                |
| Primary School               | Ν                          |                                                |
| Doctor                       | Ν                          |                                                |
| Dentist                      | Ν                          |                                                |
| Community Facility           | Ν                          |                                                |
| Church