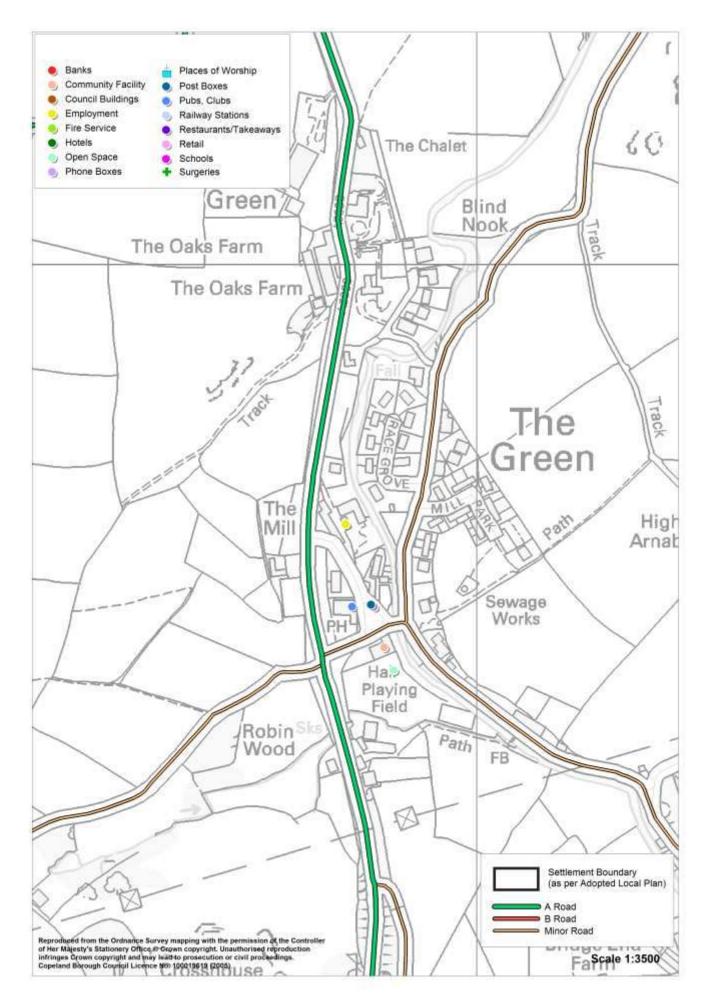

| Ν                          |                                        |
| Employer                     | Y                          | Beckstones Brewery                     |
| Open Space                   | Y                          | Playing Field                          |
| Daily Public Transport       | Y                          | Bus service no. 7/7A                   |
| Road Classification          | -                          | A5093                                  |
| Cycleway Connection          | ?                          |                                        |
| Post Box                     | Y                          |                                        |
| Phone Box                    | Y                          |                                        |



## The Hill

| Service                      | In the<br>Village<br>(Y/N) | Name of Service       |
|------------------------------|----------------------------|-----------------------|
| Secondary School             | N                          |                       |
| Primary School               | N                          |                       |
| Doctor                       | N                          |                       |
| Dentist                      | N                          |                       |
| Community Facility           | Y                          | The Hill Village Hall |
| Church                       | N                          |                       |
| Pub                          | N                          |                       |
| Restauran