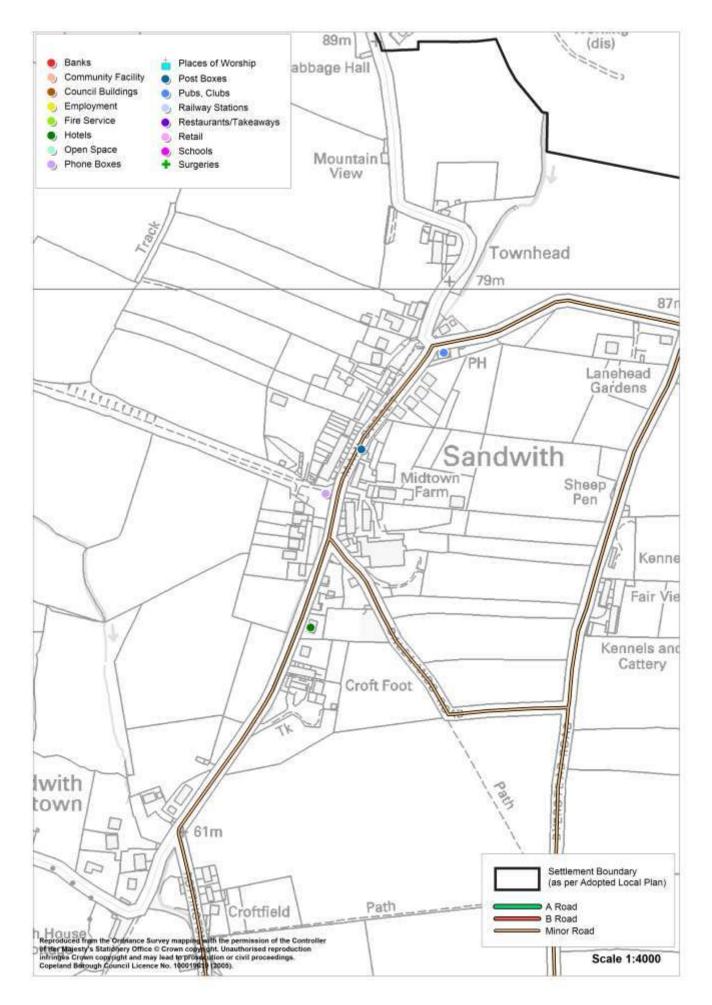

|
| Employer                     | Ν                          |                                                |
| Open Space                   | Ν                          |                                                |
| Daily Public Transport       | Y                          | 3D Coaches operate a service - two trips a day |
| Road Classification          | -                          | Unclassified                                   |
| Cycleway Connection          | ?                          |                                                |
| Post Box                     | Y                          |                                                |
| Phone Box                    | Y                          |                                                |



### Seascale

|                              | In the  |                                                                                          |
|------------------------------|---------|------------------------------------------------------------------------------------------|
| Service                      | Village | Name of Service                                                                          |
|                              | (Y/N)   |                                                                                          |
| Secondary School             | N       |                                                                                          |
| Primary School               | Y       | Seascale Primary School