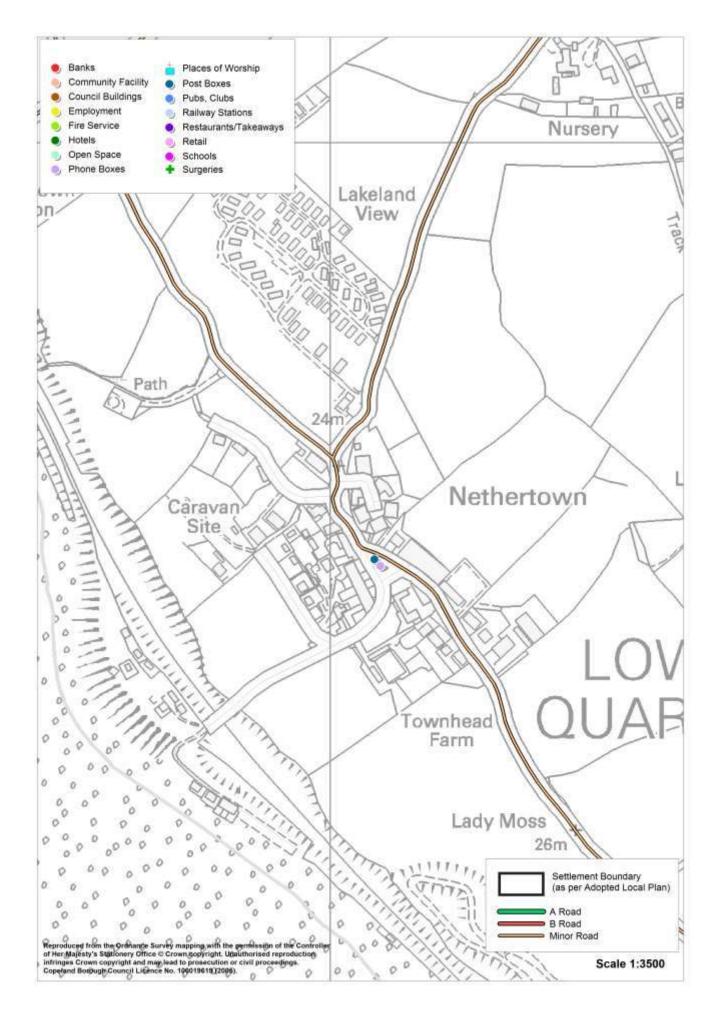

|                                |
| Employer                     | Ν                          |                                |
| Open Space                   | Ν                          | Nethertown beach               |
|                              |                            | Bus service 836 (Coulderton to |
| Daily Public Transport       | Y                          | Egremont)                      |
| Road Classification          | -                          | C4020                          |
| Cycleway Connection          | ?                          |                                |
| Post Box                     | Y                          |                                |
| Phone Box                    | Y                          |                                |



## Parton

| Service                      | In the<br>Village<br>(Y/N) | Name of Service                                                                                                                                                                                               |
|------------------------------|----------------------------|---------------------------------------------------------------------------------------------------------------------------------------------------------------------------------------------------------------|
| Secondary School             | Ν                          |