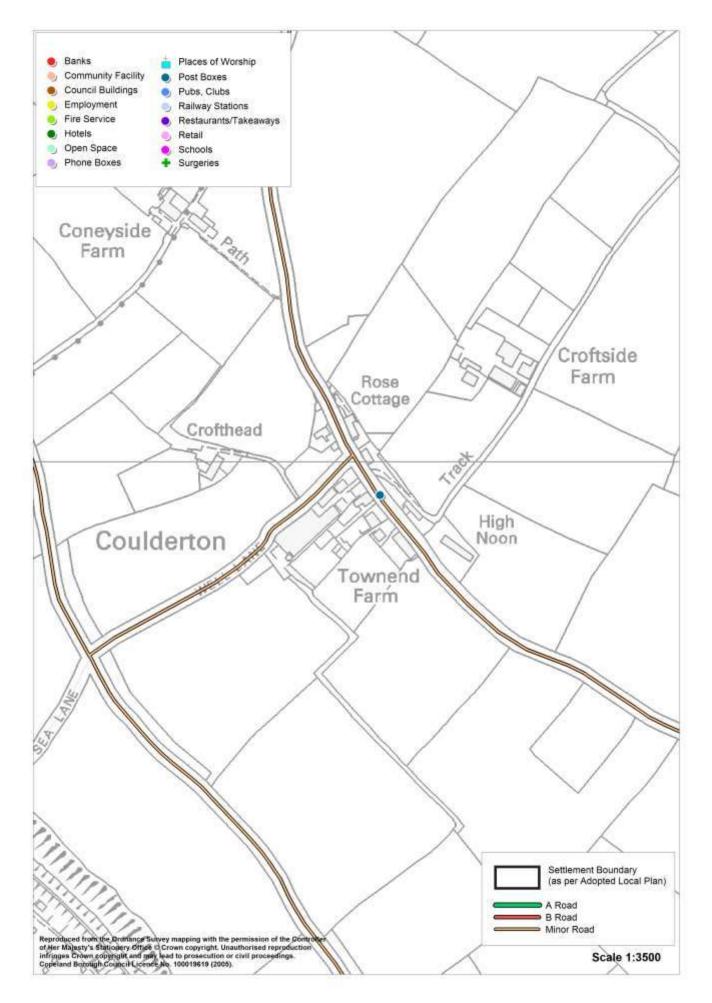

### Coulderton

| Service                      | In the<br>Village<br>(Y/N) | Name of Service                            |
|------------------------------|----------------------------|--------------------------------------------|
| Secondary School             | N                          |                                            |
| Primary School               | Ν                          |                                            |
| Doctor                       | Ν                          |                                            |
| Dentist                      | N                          |                                            |
| Community Facility           | N                          |                                            |
| Church                       | N                          |                                            |
| Pub                          | Ν                          |                                            |
| Restaurant / Cafe / Takeaway | N                          |                                            |
| Hotel / B&B                  | N                          |                                            |
| Post Office                  | N                          |                                            |
| Shop                         | Ν                          |                                            |
| Employer                     | N                          |                                            |
| Open Space                   | Ν                          |                                            |
| Daily Public Transport       | Y                          | 836 - Braystones to Egremont - twice a day |
| Road Classification          | -                          | Unclassified                               |
| Cycleway Connection          | ?                          |                                            |
| Post Box                     | Y                          |                                            |
| Phone Box                    | Ν                          |                                            |