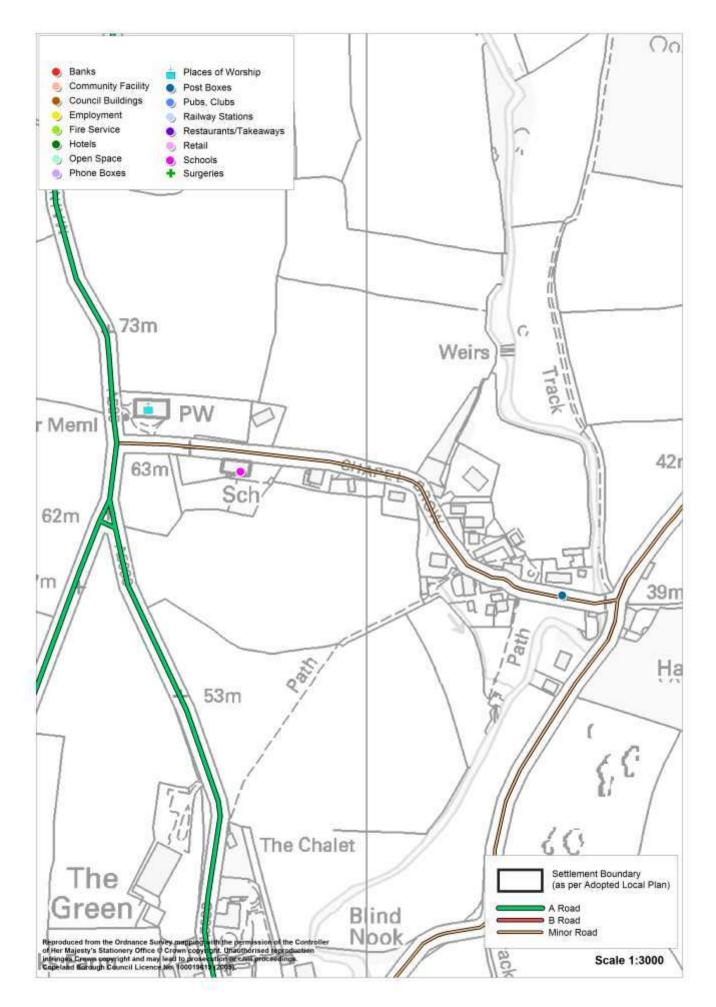

### Arlecdon and Rowrah

| Service                      | In the Village<br>(Y/N) | Name of Service                          |
|------------------------------|-------------------------|------------------------------------------|
| Secondary School             | N                       |                                          |
| Primary School               | Y                       | Arlecdon Primary School                  |
| Doctor                       | N                       |                                          |
| Dentist                      | N                       |                                          |
| Community Facility           | Y                       | Community centre on Barwise Row          |
| Church                       | N                       |                                          |
|                              |                         | The Hound Inn, Arlecdon                  |
| Pub                          | Y                       | The Stork Hotel, Rowrah                  |
| Restaurant / Cafe / Takeaway | N                       |                                          |
| Hotel / B&B                  | Y                       | The Stork Hotel                          |
| Post Office                  | Y                       | Arlecdon Post Office                     |
| Shop                         | Y                       | within Post Office                       |
| Employer                     | Y                       | J Edgar - car sales and servicing centre |
|                              |                         | Playground beside community centre,      |
|                              |                         | playing field adj. To playground, semi   |
| Open Space                   | Y                       | natural green space alongside cycleway.  |
|                              |                         | Services 217 & 218 – cancelled from      |
| Daily Public Transport       | Y?                      | end April                                |
| Road Classification          | -                       | A5086                                    |
| Cycleway Connection          | ?                       |                                          |
| Post Box                     | Y                       |                                          |
| Phone Box                    | Y                       |                                          |