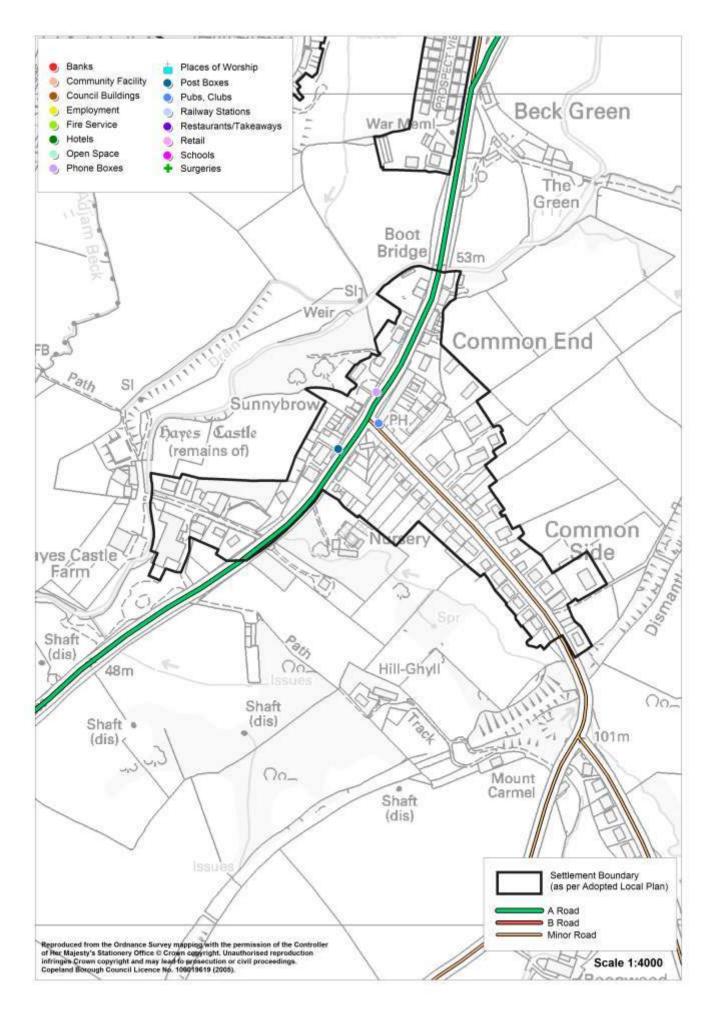

### **Common End**

| Service                      | In the<br>Village<br>(Y/N) | Name of Service         |
|------------------------------|----------------------------|-------------------------|
| Secondary School             | N                          |                         |
| Primary School               | N                          |                         |
| Doctor                       | N                          |                         |
| Dentist                      | N                          |                         |
| Community Facility           | N                          |                         |
| Church                       | N                          |                         |
| Pub                          | Y                          | The Castle Public House |
| Restaurant / Cafe / Takeaway | N                          |                         |
| Hotel / B&B                  | N                          |                         |
| Post Office                  | N                          |                         |
| Shop                         | N                          |                         |
| Employer                     | N                          |                         |
| Open Space                   | N                          |                         |
| Daily Public Transport       | Y                          |                         |
| Road Classification          | -                          | B5306                   |
| Cycleway Connection          | ?                          |                         |
| Post Box                     | Y                          |                         |
| Phone Box                    | Y                          |                         |