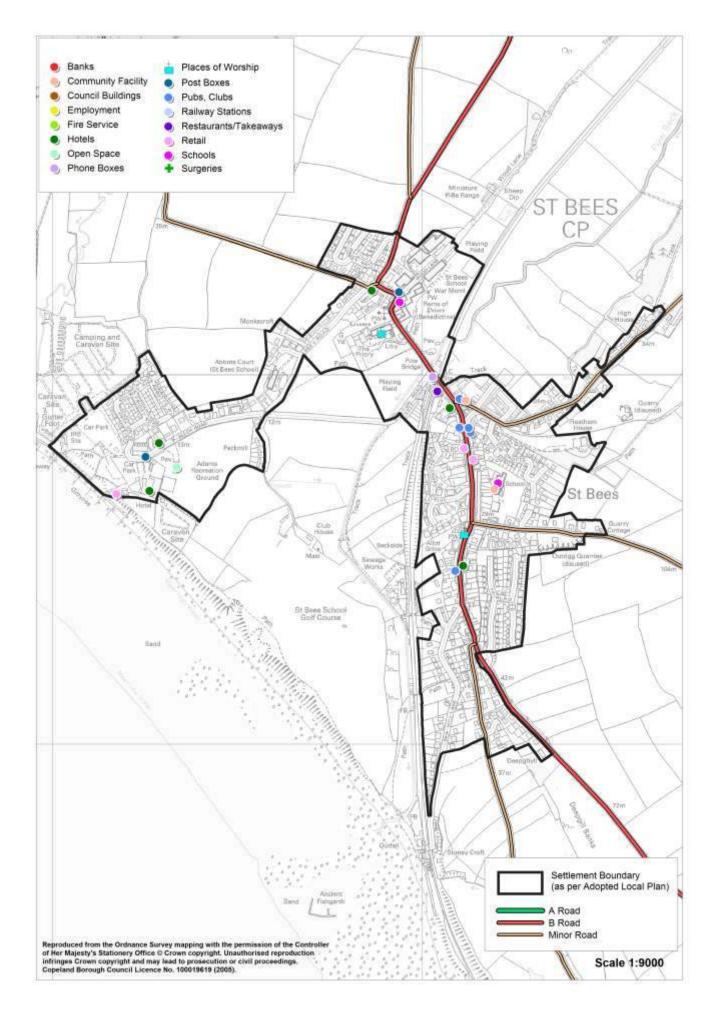

| Hadrian's Cycleway                                                                                                                                                                                                     |
| Post Box                     | Ŷ                          |                                                                                                                                                                                                                        |
| Phone Box                    | Ŷ                          |                                                                                                                                                                                                                        |



# The Green

| Service                      | In the<br>Village<br>(Y/N) | Name of Service                        |
|------------------------------|----------------------------|----------------------------------------|
| Secondary School             | N                          |                                        |
| Primary School               | N                          |                                        |
| Doctor                       | Ν                          |                                        |
| Dentist                      | Ν                          |                                        |
| Community Facility           | Y                          | Thwaites Village Hall and Reading Room |
| Church                       | Ν                          |