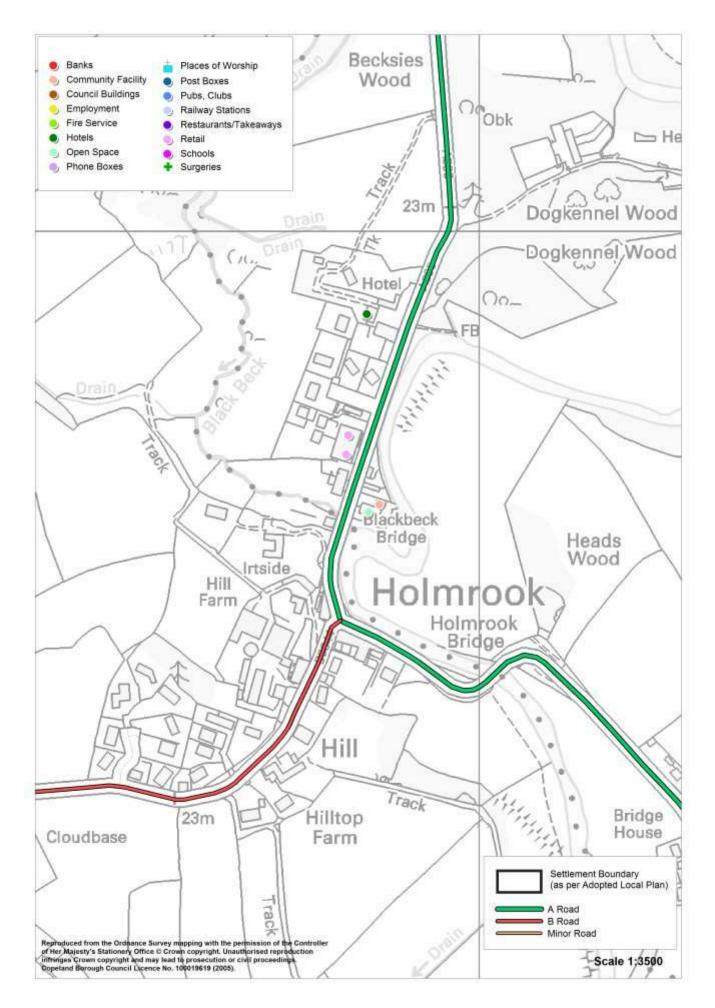

# Holmrook

| Service                      | In the<br>Village<br>(Y/N) | Name of Service                             |
|------------------------------|----------------------------|---------------------------------------------|
| Secondary School             | Ν                          |                                             |
| Primary School               | Ν                          |                                             |
| Doctor                       | Ν                          |                                             |
| Dentist                      | Ν                          |                                             |
| Community Facility           | Y                          | Holmrook Reading Room                       |
| Church                       | Ν                          |                                             |
| Pub                          | Ν                          |                                             |
| Restaurant / Cafe / Takeaway | Ν                          |                                             |
| Hotel / B&B                  | Y                          | Lutwidge Arms Hotel                         |
| Post Office                  | Y                          | Within Tynedale Agri-shop                   |
| Shop                         | Y                          | Tynedale Agri-shop<br>Texaco Petrol Station |
| Employer                     | Ν                          |                                             |
| Open Space                   | Y                          | Playground adj. Reading Room                |
| Daily Public Transport       | Y                          | Bus Service No. 6                           |
| Road Classification          | -                          | A595                                        |
| Cycleway Connection          | ?                          |                                             |
| Post Box                     | Y                          |                                             |
| Phone Box                    | Ν                          |                                             |