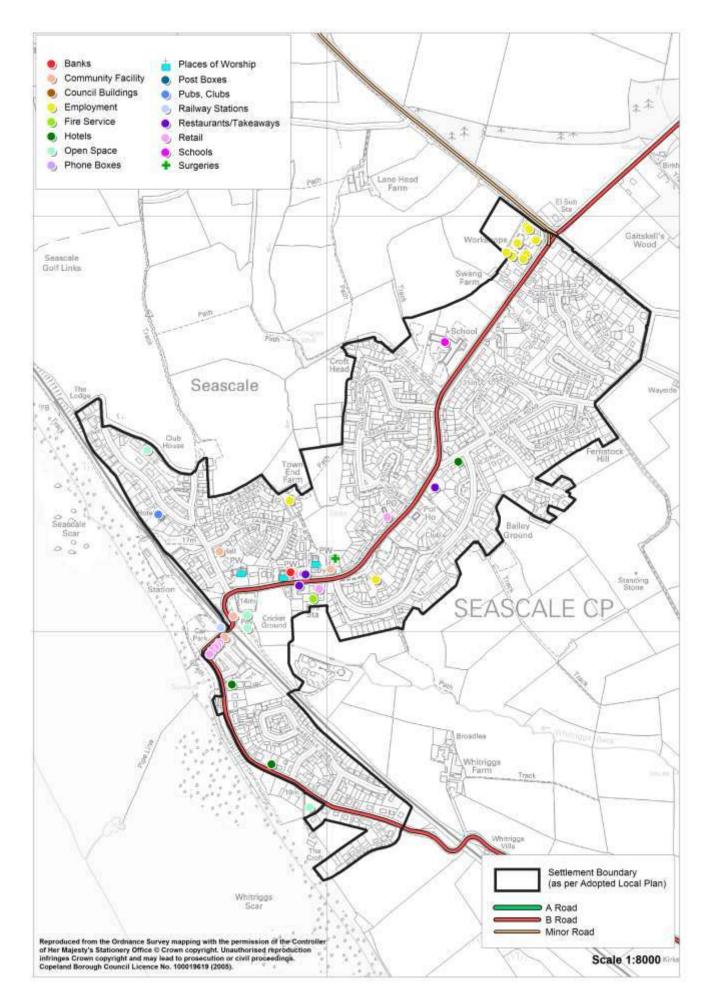

|         | Train Station                                                                            |
| Daily Public Transport       | Y       | Bus Service No. 6 and X6                                                                 |
| Road Classification          | -       | B5344                                                                                    |
| Cycleway Connection          | ?       |                                                                                          |
| Post Box                     | Y       |                                                                                          |
| Phone Box                    | Y       |                                                                                          |



## St. Bees

| Service                      | In the<br>Village<br>(Y/N) | Name of Service                                                                                                                                                                                                        |
|------------------------------|----------------------------|------------------------------------------------------------------------------------------------------------------------------------------------------------------------------------------------------------------------|
| Secondary School             | Y                          | St Bees School