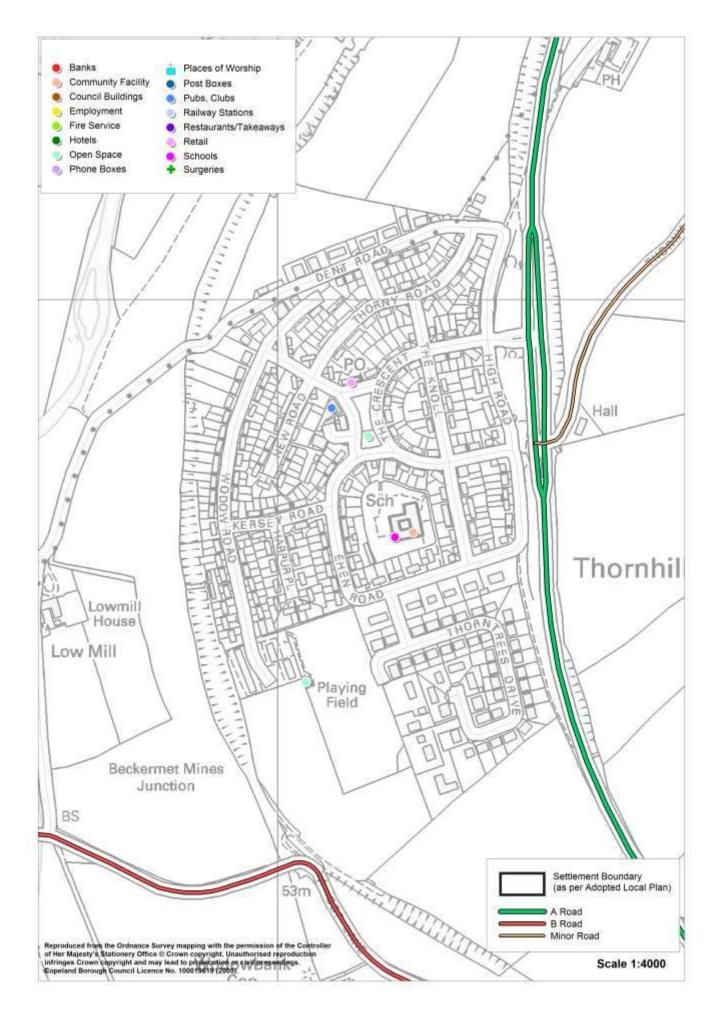

### Copeland Village Services Survey – Summary (September 2010)

| Village          | Approx.<br>Population | Sec. Sch | Prim Sch. | Doctor | Dentist | Community<br>Buildings | Church | Pub | Restaurant/<br>Cafe/<br>Takeaway | Hotel /<br>B&B |    | Shop | Employer | Open<br>Space | Phone<br>Box | Post Box | Daily Public Transport   | Road<br>Classification | Totals |
|------------------|-----------------------|----------|-----------|--------|---------|------------------------|--------|-----|----------------------------------|----------------|----|------|----------|---------------|--------------|----------|--------------------------|------------------------|--------|
| Arlecdon/Rowrah  | 895                   | 0        | 1         | 0      | 0       | 1                      | 0      | 2   | 0                                | 1              | 1  | 1    | 1        | 1             | 1            | 1        | 217, 218                 | A5086                  | 11     |
| Asby             | 190                   | 0        | 0         | 0      | 0       | 0                      | 0      | 0   | 0                                | 0              | 0  | 0    | 0        | 0             | 1            | 1        |                          | Unclassified           | 2      |
| Beckermet        | 725                   | 0        | 1         | 0      | 0       | 0                      | 1      | 2   | 0                                | 0              | 0  | 0    | 1        | 0             | 1            | 1        | 6, X6                    | C4014                  | 7      |
| Bigrigg          | 785                   | 0        | 0         | 0      | 0       | 1                      | 0      | 1   | 1                                | 0              | 1  | 2    | 4        | 1             | 1            | 1        | 30                       | A595                   | 13     |
| Braystones       | 170                   | 0        | 0         | 0      | 0       | 0                      | 0      | 0   | 1                                | 0              | 0  | 0    | 0        | 0             | 1            | 1        | 836                      | C4014                  | 3      |
| Calder Bridge    | 200                   | 0        | 0         | 0      | 0       | 1                      | 1      | 2   | 0                                | 1              | 0  | 1    | 3        | 0             | 1            | 1        | 6                        | A595                   | 11     |
| Cleator          | 720                   | 0        | 0         | 0      | 0       | 1                      | 2      | 1   | 0                                | 2              | 0  | 1    | 1        | 0             | 1            | 1        | 17, 22, 32, 35, 219F     | A5086                  | 10     |
| Common End       | 255                   | 0        | 0         | 0      | 0       | 0                      | 0      | 1   | 0                                | 0              | 0  | 0    | 0        | 0             | 1            | 1        |                          | B5306                  | 3      |
| Coulderton       | 115                   | 0        | 0         | 0      | 0       | 0                      | 0      | 0   | 0                                | 0              | 0  | 0    | 0        | 0             | 0            | 1        | 836                      | Unclassified           | 1      |
| Distington       | 1585                  | 0        | 1         | 1      | 0       | 5                      | 2      | 1   | 2                                | 0              | 1  | 4    | 9        | 2             | 2            | 2        | 30, 300, 301             | B5306                  | 32     |
| Drigg            | 225                   | 0        | 0         | 0      | 0       | 1                      | 1      | 1   | 1                                | 1              | 0  | 1    | 0        | 0             | 1            | 2        |                          | B5344                  | 9      |
| Ennerdale Bridge | 215                   | 0        | 1         | 0      | 0       | 0                      | 1      | 2   | 0                                | 1              | 0  | 0    | 0        | 1             | 1            | 1        | 217, 219                 | C4004                  | 8      |
| Frizington       | 2600                  | 0        | 2         | 1      | 0       | 6                      | 2      | 1   | 3                                | 0              | 1  | 8    | 8        | 1             | 1            | 2        | 17, 32, 217, 218, 600    | A5086                  | 36     |
| Gilgarran        | 245                   | 0        | 0         | 0      | 0       | 0                      | 0      | 0   | 0                                | 0              | 0  | 0    | 0        | 1             | 0            | 1        | 222                      | Unclassified           | 2      |
| Haile            | 90                    | 0        | 0         | 0      | 0       | 1                      | 0      | 0   | 0                                | 0              | 0  | 0    | 0        | 0             | 0            | 1        |                          | C4016                  | 2      |
| Hallthwaites     | 55                    | 0        | 1         | 0      | 0       | 0                      | 1      | 0   | 0                                | 0              | 0  | 0    | 0        | 0             | 0            | 1        | 7                        | Unclassified           | 3      |
| Haverigg         | 1135                  | 0        | 1         | 0      | 0       | 1                      | 1      | 3   | 1                                | 1              | 1  | 4    | 8        | 2             | 1            | 2        | M1, M2, M3 & X6          | A5093                  | 26     |
| Holmrook         | 155                   | 0        | 0         | 0      | 0       | 1                      | 0      | 1   | 0                                | 1              | 1  | 2    | 0        | 1             | 0            | 1        | 6                        | A595                   | 8      |
| Keekle           | 220                   | 0        | 0         | 0      | 0       | 0                      | 1      | 2   | 0                                | 0              | 0  | 0    | 0        | 1             | 1            | 1        | 31A, 22                  | B5295                  | 6      |
| Kirkland         | 190                   | 0        | 0         | 0      | 0       | 0                      | 1      | 0   | 0                                | 1              | 0  | 0    | 0        | 0             | 1            | 1        | 217                      | C4004                  | 4      |
| Kirksanton       | 110                   | 0        | 0         | 0      | 0       | 1                      | 0      | 1   | 0                                | 1              | 0  | 0    | 0        | 1             | 1            | 1        | 6                        | A5093                  | 6      |
| Lamplugh         | 80                    | 0        | 0         | 0      | 0       | 0                      | 1      | 0   | 0                                | 0              | 0  | 0    | 0        | 0             | 0            | 1        |                          | C4022                  | 2      |
| Low Moresby      | 345                   | 0        | 0         | 0      | 0       | 0                      | 0      | 0   | 0                                | 0              | 0  | 0    | 0        | 0             | 0            | 1        |                          | C4006                  | 1      |
| Lowca            | 825                   | 0        | 1         | 0      | 0       | 0                      | 0      | 1   | 0                                | 1              | 1  | 1    | 0        | 1             | 0            | 1        | 1                        | C4001                  | 7      |
| Middleton        | 40                    | 0        | 0         | 0      | 0       | 0                      | 0      | 0   | 0                                | 0              | 0  | 0    | 0        | 0             | 0            | 1        | 836                      | C4021                  | 1      |
| Moor Row         | 975                   | 0        | 1         | 0      | 0       | 0                      | 1      | 1   | 1                                | 1              | 0  | 0    | 1        | 1             | 1            | 1        |                          | C4003                  | 9      |
| Moresby Parks    | 1280                  | 0        | 1         | 0      | 0       | 0                      | 1      | 1   | 0                                | 0              | 1  | 1    | 7        | 1             | 1            | 1        | 22                       | C4006                  | 37     |
| Netherton        | 140                   | 0        | 0         | 0      | 0       | 0                      | 0      | 0   | 0                                | 0              | 0  | 0    | 0        | 0             | 1            | 1        | 836                      | C4020                  | 2      |
| Parton           | 1015                  | 0        | 1         | 0      | 0       | 1                      | 0      | 1   | 0                                | 0              | 0  | 0    | 0        | 1             | 1            | 2        | 1, Train                 | A595                   | 7      |
| Pica             | 210                   | 0        | 0         | 0      | 0       | 0                      | 0      | 0   | 0                                | 0              | 0  | 0    | 1        | 2             | 1            | 1        | 222                      | C4006                  | 5      |
| Sandwith         | 190                   | 0        | 0         | 0      | 0       | 0                      | 0      | 1   | 0                                | 1              | 0  | 0    | 0        | 0             | 1            | 1        | 3D coaches - twice daily | Unclassified           | 4      |
| Seascale         | 1965                  | 0        | 1         | 1      | 0       | 3                      | 3      | 1   | 5                                | 4              | 1  | 8    | 8        | 4             | 2            | 2        | 6, 13 , 25, X6           | B5344                  | 43     |
| St Bees          | 1870                  | 1        | 1         | 0      | 0       | 2                      | 2      | 5   | 1                                | 10             | 1  | 3    | 0        | 1             | 2            | 2        | 20, 26, 830, X6          | B5345                  | 31     |
| The Green        | 305                   | 0        | 0         | 0      | 0       | 1                      | 0      | 1   | 0                                | 0              | 0  | 0    | 1        | 1             | 1            | 1        | 7/7A                     | A5093                  | 6      |
| The Hill         | 180                   | 0        | 0         | 0      | 0       | 1                      | 0      | 0   | 0                                | 0              | 0  | 0    | 0        | 0             | 1            | 0        |                          | A5093                  | 2      |
| Thornhill        | 1070                  | 0        | 1         | 0      | 0       | 1                      | 0      | 1   | 0                                | 0              | 1  | 1    | 0        | 2             | 0            | 1        | 6, 30                    | A595                   | 8      |
| Wilton           | 95                    | 0        | 0         | 0      | 0       | 0                      | 0      | 0   | 0                                | 0              | 0  | 0    | 0        | 0             | 0            | 1        |                          | C4016                  | 1      |
| Totals           | 21465                 | 1        | 15        | 3      | 0       | 29                     | 22     | 34  | 16                               | 27             | 11 | 38   | 53       | 26            | 29           | 43       |                          |                        | 1      |