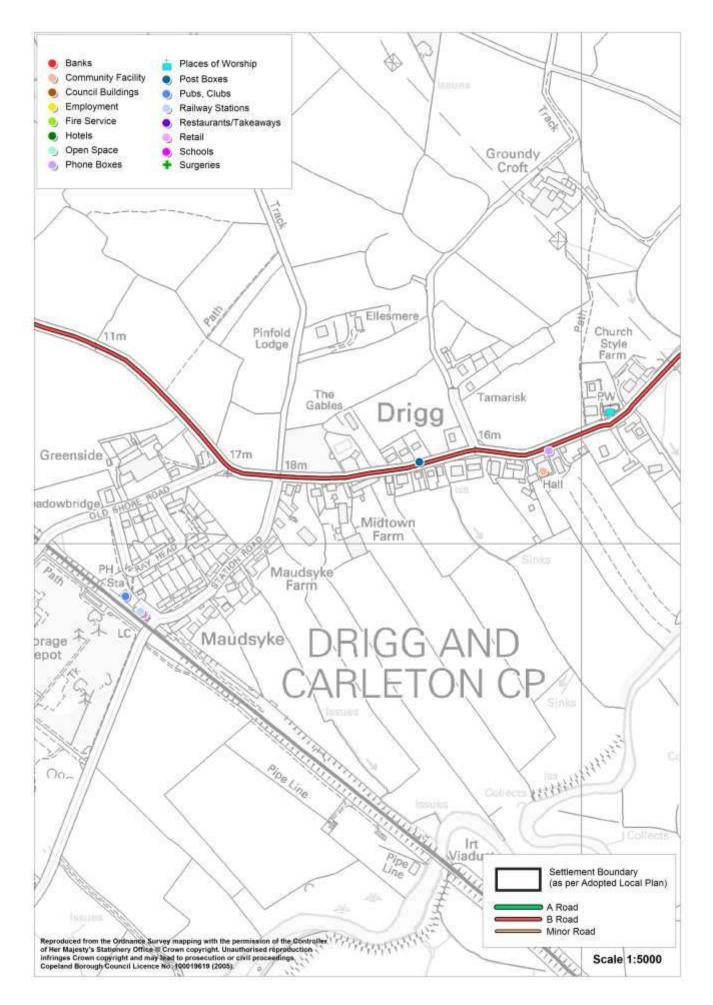

### Drigg

| Service                      | In the<br>Village<br>(Y/N) | Name of Service                                 |
|------------------------------|----------------------------|-------------------------------------------------|
| Secondary School             | Ν                          |                                                 |
| Primary School               | Ν                          |                                                 |
| Doctor                       | N                          |                                                 |
| Dentist                      | Ν                          |                                                 |
| Community Facility           | Y                          | Drigg Village Hall                              |
| Church                       | Y                          | St Peter's Church                               |
| Pub                          | Ν                          |                                                 |
| Restaurant / Cafe / Takeaway | Y                          | Spindle Craft Shop and Cafe                     |
| Hotel / B&B                  | Y                          | Victoria Hotel                                  |
| Post Office                  | Ν                          |                                                 |
| Shop                         | Y                          | Spindle Craft Shop and Cafe                     |
| Employer                     | Ν                          |                                                 |
| Open Space                   | Ν                          |                                                 |
| Daily Public Transport       | Y                          | Several trains per day to Whitehaven and Barrow |
| Road Classification          | -                          | B5344                                           |
| Cycleway Connection          | ?                          |                                                 |
| Post Box                     | Y                          |                                                 |
| Phone Box                    | Y                          |                                                 |