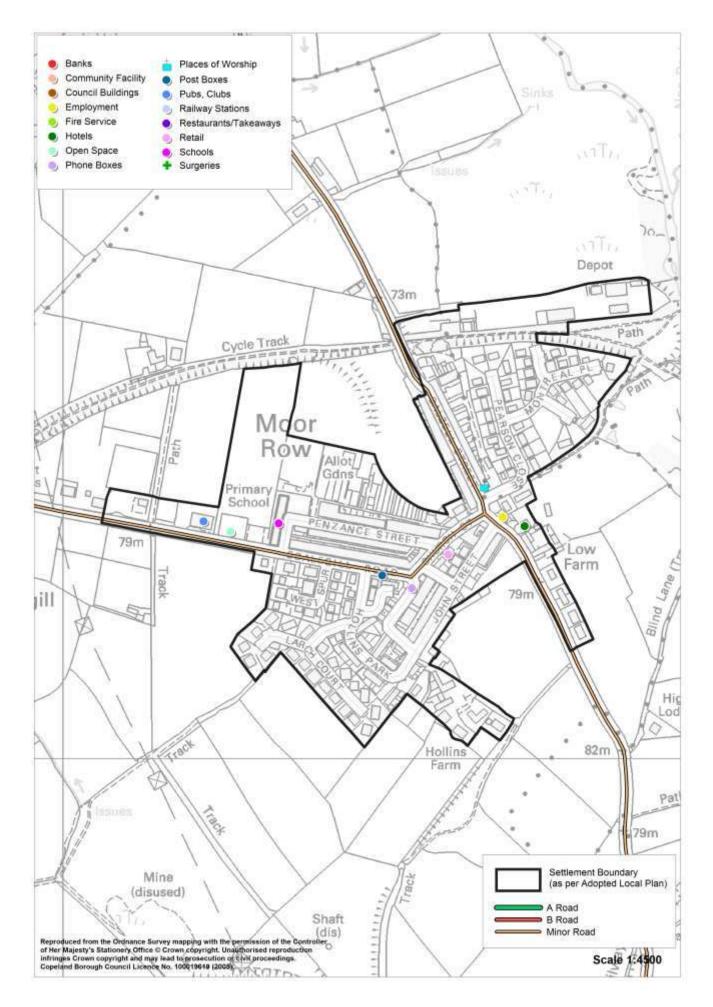

| bw Moresby5    | 2 |
|----------------|---|
| owca5          | 4 |
| liddletown5    | 6 |
| loor Row5      | 8 |
| loresby Parks6 | 0 |
| ethertown6     | 3 |
| arton6         | 5 |
| ca6            | 7 |
| andwith6       | 9 |
| eascale7       | 1 |
| . Bees         | 3 |
| ne Green7      | 5 |
| ne Hill7       | 7 |
| nornhill7      | 9 |
| /ilton         | 1 |