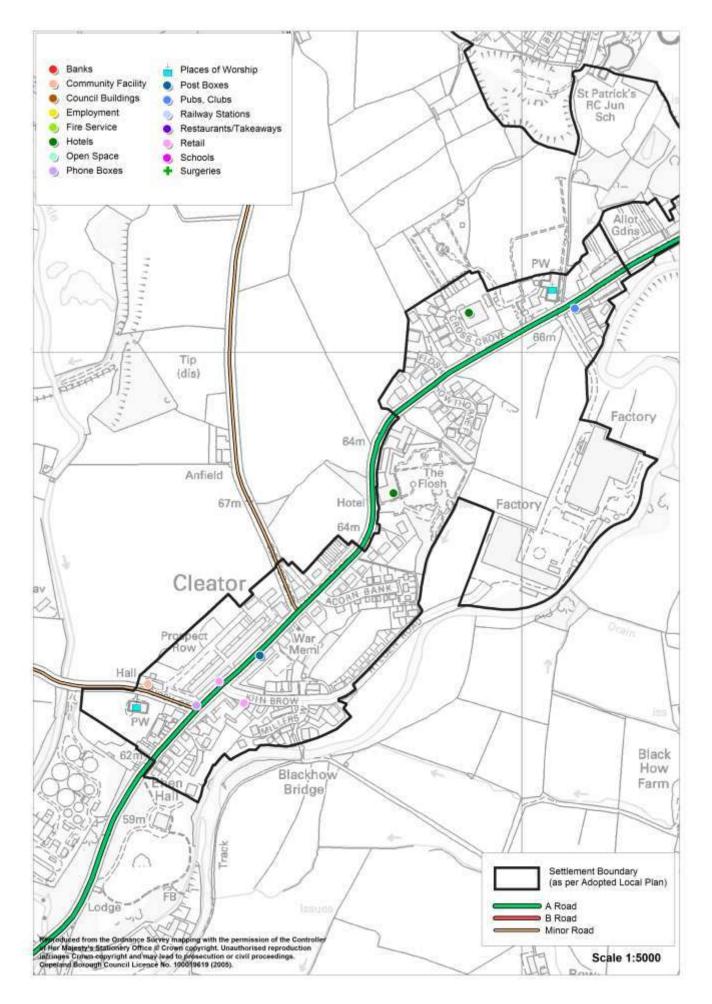

### Cleator

| Service                      | In the<br>Village<br>(Y/N) | Name of Service                                                                                                                                       |
|------------------------------|----------------------------|-------------------------------------------------------------------------------------------------------------------------------------------------------|
| Secondary School             | N                          |                                                                                                                                                       |
| Primary School               | N                          |                                                                                                                                                       |
| Doctor                       | N                          |                                                                                                                                                       |
| Dentist                      | N                          |                                                                                                                                                       |
| Community Facility           | Y                          | Cleator Village Hall                                                                                                                                  |
|                              |                            | St Leonards Church                                                                                                                                    |
| Church                       | Y                          | St Mary's Roman Catholic Church                                                                                                                       |
| Pub                          | Y                          | The Brook Inn                                                                                                                                         |
| Restaurant / Cafe / Takeaway | N                          |                                                                                                                                                       |
|                              |                            | Ennerdale Hotel                                                                                                                                       |
| Hotel / B&B                  | Y                          | Grove Court Hotel                                                                                                                                     |
| Post Office                  | Ν                          |                                                                                                                                                       |
| Shop                         | Y                          | Cleator Family Store and Off-Licence                                                                                                                  |
| Employer                     | Y                          | Broadstairs Photographic Studio                                                                                                                       |
|                              |                            | St. Leonard's Churchyard, amenity<br>green space and playground behind<br>Prospect Row, War memorial on Main<br>Street, Open space in front of Kangol |
| Open Space                   | Y                          | Factory, St. Mary's churchyard.                                                                                                                       |
| Daily Public Transport       | Y                          | Bus services: 17, 22, 32, 35, 219F                                                                                                                    |
| Road Classification          | -                          | A5086                                                                                                                                                 |
| Cycleway Connection          | ?                          |                                                                                                                                                       |
| Post Box                     | Y                          |                                                                                                                                                       |
| Phone Box                    | Y                          |                                                                                                                                                       |