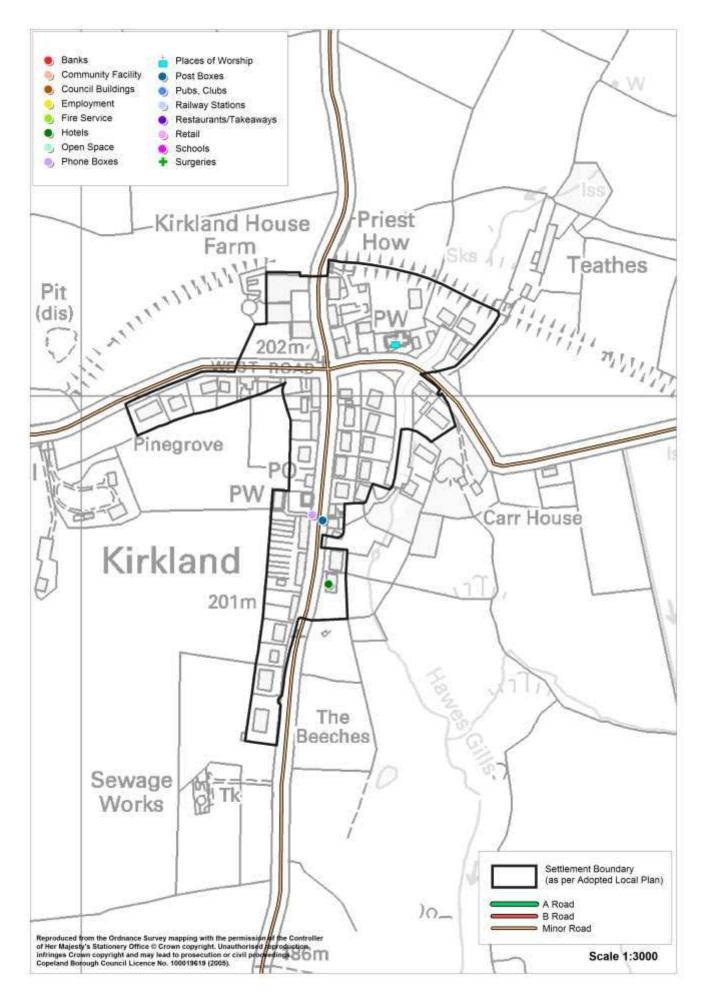

# Kirkland

| Service                      | In the<br>Village<br>(Y/N) | Name of Service                                                                    |
|------------------------------|----------------------------|------------------------------------------------------------------------------------|
| Secondary School             | Ν                          |                                                                                    |
| Primary School               | Ν                          |                                                                                    |
| Doctor                       | Ν                          |                                                                                    |
| Dentist                      | Ν                          |                                                                                    |
| Community Facility           | Ν                          |                                                                                    |
| Church                       | Y                          | Kirkland Mission Church                                                            |
| Pub                          | N                          |                                                                                    |
| Restaurant / Cafe / Takeaway | Ν                          |                                                                                    |
| Hotel / B&B                  | Y                          | Ennerdale View B&B                                                                 |
| Post Office                  | N                          |                                                                                    |
| Shop                         | Ν                          |                                                                                    |
| Employer                     | Ν                          |                                                                                    |
| Open Space                   | N                          | Play space on West Road, Kart track and premises to the north west of the village. |
| Daily Public Transport       | Y                          | Service No. 217                                                                    |
| Road Classification          | -                          | C4004                                                                              |
| Cycleway Connection          | ?                          |                                                                                    |
| Post Box                     | Y                          |                                                                                    |
| Phone Box                    | Y                          |                                                                                    |