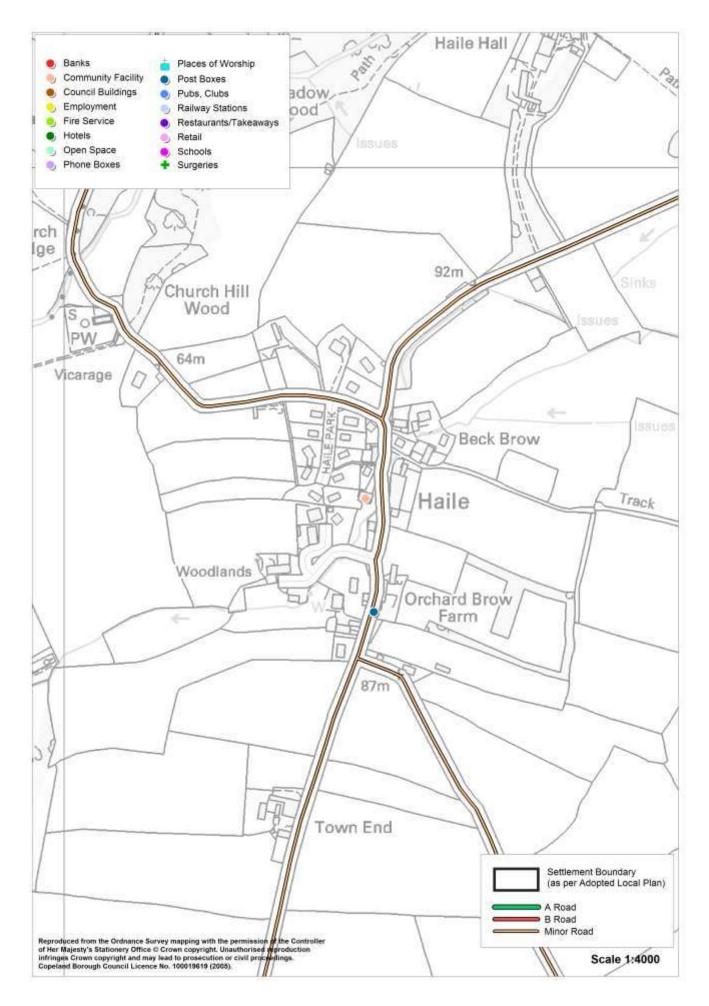

# Haile

| Service                      | In the<br>Village<br>(Y/N) | Name of Service    |
|------------------------------|----------------------------|--------------------|
| Secondary School             | N                          |                    |
| Primary School               | Ν                          |                    |
| Doctor                       | Ν                          |                    |
| Dentist                      | N                          |                    |
| Community Facility           | Y                          | Haile Village Hall |
| Church                       | Ν                          |                    |
| Pub                          | Ν                          |                    |
| Restaurant / Cafe / Takeaway | Ν                          |                    |
| Hotel / B&B                  | Ν                          |                    |
| Post Office                  | Ν                          |                    |
| Shop                         | Ν                          |                    |
| Employer                     | Ν                          |                    |
| Open Space                   | Ν                          |                    |
| Daily Public Transport       | Ν                          |                    |
| Road Classification          | -                          | C4016              |
| Cycleway Connection          | ?                          |                    |
| Post Box                     | Y                          |                    |
| Phone Box                    | Ν                          |                    |