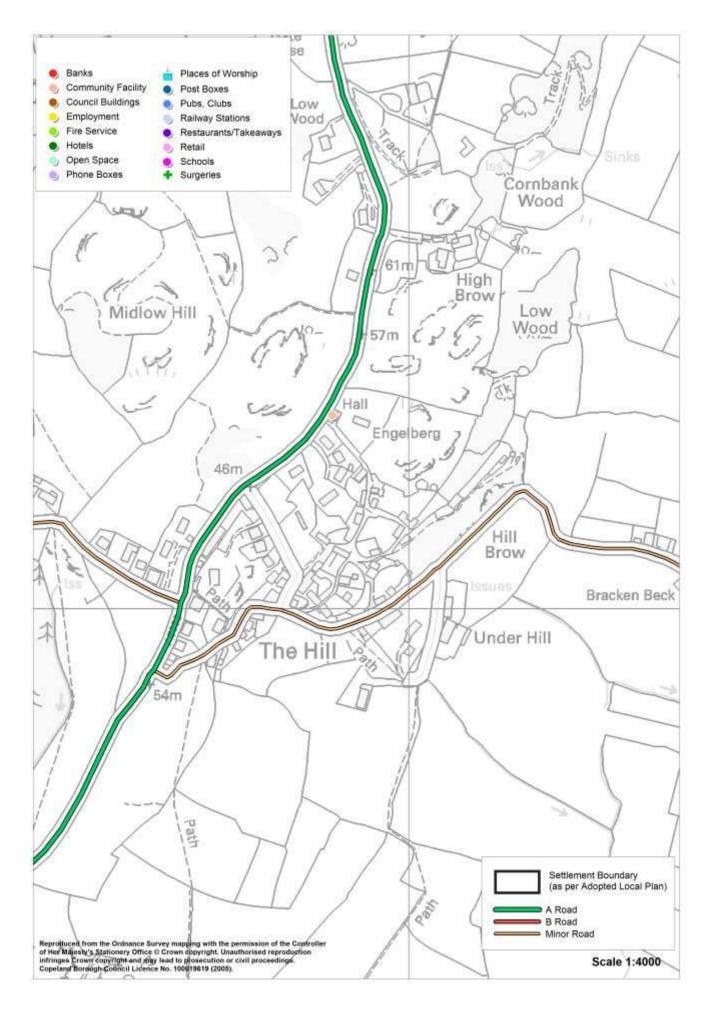

|
| Post Office                  | N                          |                       |
| Shop                         | N                          |                       |
| Employer                     | N                          |                       |
| Open Space                   | N                          |                       |
| Daily Public Transport       | Y                          | Bus service 7/7A      |
| Road Classification          | -                          | A5093                 |
| Cycleway Connection          | ?                          |                       |
| Post Box                     | Y                          |                       |
| Phone Box                    | Y                          |                       |



## Thornhill

| Service                      | In the<br>Village<br>(Y/N) | Name of Service                        |
|------------------------------|----------------------------|----------------------------------------|
| Secondary School             | N                          |                                        |
| Primary School               | Y                          | Thornhill County Primary School        |
| Doctor                       | N                          |                                        |
| Dentist                      | Ν                          |                                        |
| Community Facility           | Y                          | Library (in grounds of Primary School) |
| Church                       | N                          |