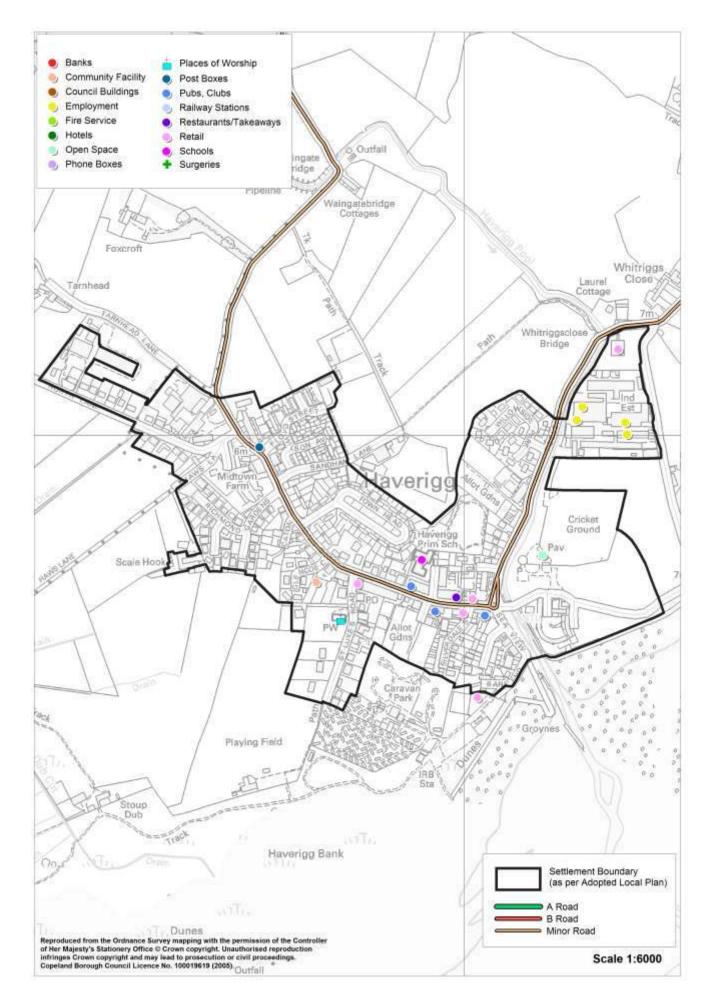

# Haverigg

| Service                      | In the<br>Village<br>(Y/N) | Name of Service                                                                                                                                                                                                                                 |
|------------------------------|----------------------------|-------------------------------------------------------------------------------------------------------------------------------------------------------------------------------------------------------------------------------------------------|
| Secondary School             | Ν                          |                                                                                                                                                                                                                                                 |
| Primary School               | Y                          | Haverigg Primary School                                                                                                                                                                                                                         |
| Doctor                       | N                          |                                                                                                                                                                                                                                                 |
| Dentist                      | N                          |                                                                                                                                                                                                                                                 |
| Community Facility           | Ν                          | Haverigg Community Development Centre                                                                                                                                                                                                           |
| Church                       | Y                          | St Lukes Church                                                                                                                                                                                                                                 |
| Pub                          | Y                          | Rising Sun Public House<br>Harbour Hotel<br>Haverigg Working Mens Club                                                                                                                                                                          |
| Restaurant / Cafe / Takeaway | Y                          | Beach Cafe Shop<br>Haverigg Chippy                                                                                                                                                                                                              |
| Hotel / B&B                  | Y                          | Harbour Hotel                                                                                                                                                                                                                                   |
| Post Office                  | Y                          | Haverigg Post Office                                                                                                                                                                                                                            |
| Shop                         | Y                          | Post Office Shop<br>Hers and Sirs Hairdressers<br>Beach Cafe Shop<br>Londis Shop                                                                                                                                                                |
| Employer                     | Y                          | Port Haverigg Car Centre<br>Gibson machinery<br>Ian Hudson MOT Centre and Car Sales<br>Andrew Jackson MOT Centre<br>Scurrah Nassau<br>Mike Huddleston Motor Engineering<br>Millom Shot Blasting and Welding<br>Haverigg Expanse and Tyre Centre |
| Employer                     |                            | Haverigg Exhaust and Tyre Centre<br>Haverigg Cricket Ground,<br>Children's Play Area,<br>Playing field at St. Luke's Road,<br>Allotment gardens at William Street and                                                                           |
| Open Space                   | Y                          | Poolside.                                                                                                                                                                                                                                       |
| Daily Public Transport       | Y                          | Bus service - M1, M2, M3 and X6                                                                                                                                                                                                                 |
| Road Classification          | -                          | C4029                                                                                                                                                                                                                                           |
| Cycleway Connection          | ?                          |                                                                                                                                                                                                                                                 |
| Post Box                     | Y                          |                                                                                                                                                                                                                                                 |
| Phone Box                    | Y                          |                                                                                                                                                                                                                                                 |