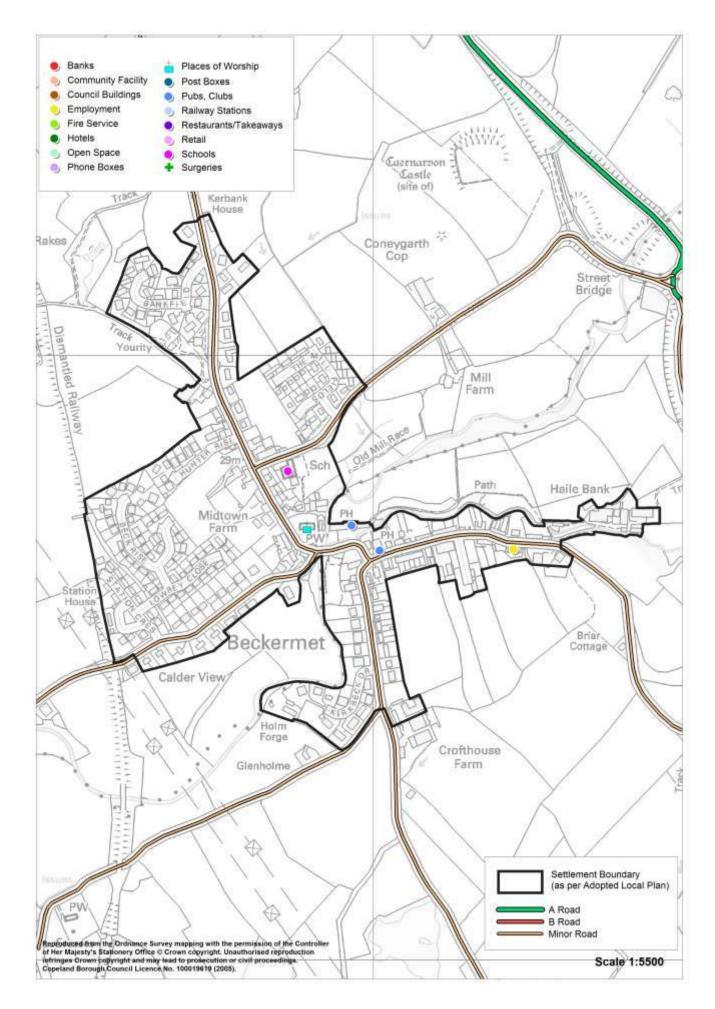

### Beckermet

| Service                      | In the<br>Village<br>(Y/N) | Name of Service                                                                                 |
|------------------------------|----------------------------|-------------------------------------------------------------------------------------------------|
| Secondary School             | Ν                          |                                                                                                 |
| Primary School               | Y                          | Beckermet C of E Primary School                                                                 |
| Doctor                       | N                          |                                                                                                 |
| Dentist                      | Ν                          |                                                                                                 |
| Community Facility           | Ν                          |                                                                                                 |
| Church                       | Y                          | St John's Church                                                                                |
|                              |                            | Royal Oak                                                                                       |
| Pub                          | Y                          | White Mare                                                                                      |
| Restaurant / Cafe / Takeaway | Ν                          |                                                                                                 |
| Hotel / B&B                  | N                          |                                                                                                 |
| Post Office                  | N                          |                                                                                                 |
| Shop                         | N                          |                                                                                                 |
| Employer                     | Y                          | Beckermet Service Garage                                                                        |
|                              |                            | Children's on Mill Lane<br>Beckermet Playing Field<br>Semi-natural green space on Morass Rd and |
|                              |                            | Mill Lane                                                                                       |
|                              |                            | School Green Play Space                                                                         |
| Open Space                   | Y                          | Church Yard and Cemetery                                                                        |
| Daily Public Transport       | Y                          | Service No. 6 - every 2 hours                                                                   |
| Road Classification          | -                          | C4014                                                                                           |
| Cycleway Connection          | ?                          |                                                                                                 |
| Post Box                     | Y                          |                                                                                                 |
| Phone Box                    | Y                          |                                                                                                 |