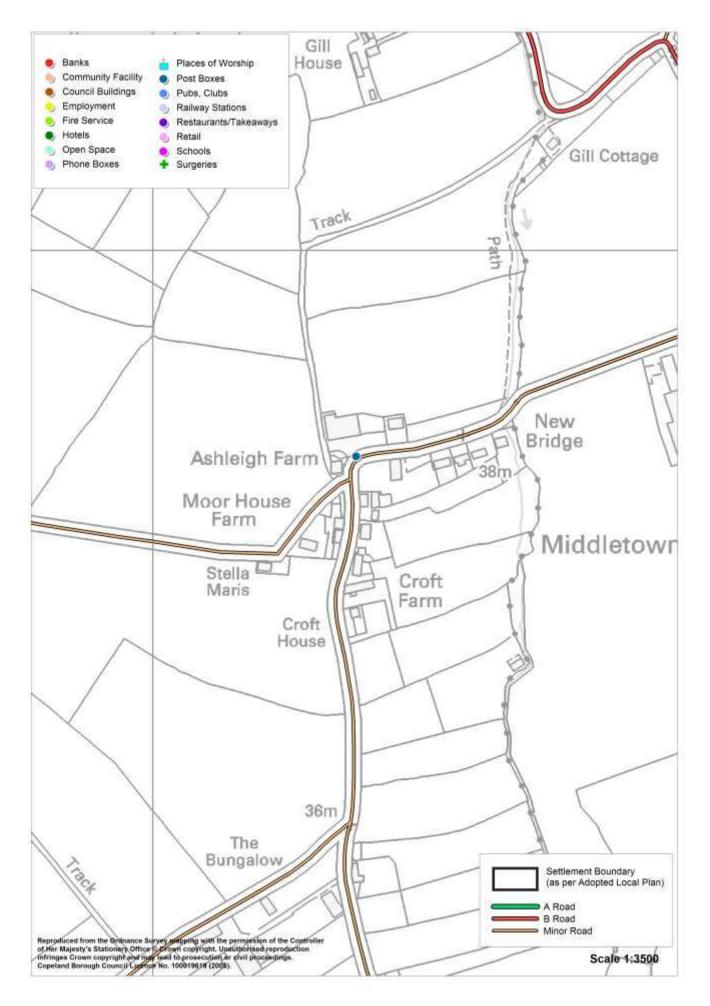

| bw Moresby5    | 2 |
|----------------|---|
| owca5          | 4 |
| liddletown5    | 6 |
| loor Row5      | 8 |
| loresby Parks6 | 0 |
| ethertown6     | 3 |
| arton6         | 5 |
| ca6            | 7 |
| andwith6       | 9 |
| eascale7       | 1 |
| . Bees         | 3 |
| ne Green7      | 5 |
| ne Hill7       | 7 |
| nornhill7      | 9 |
| /ilton         | 1 |