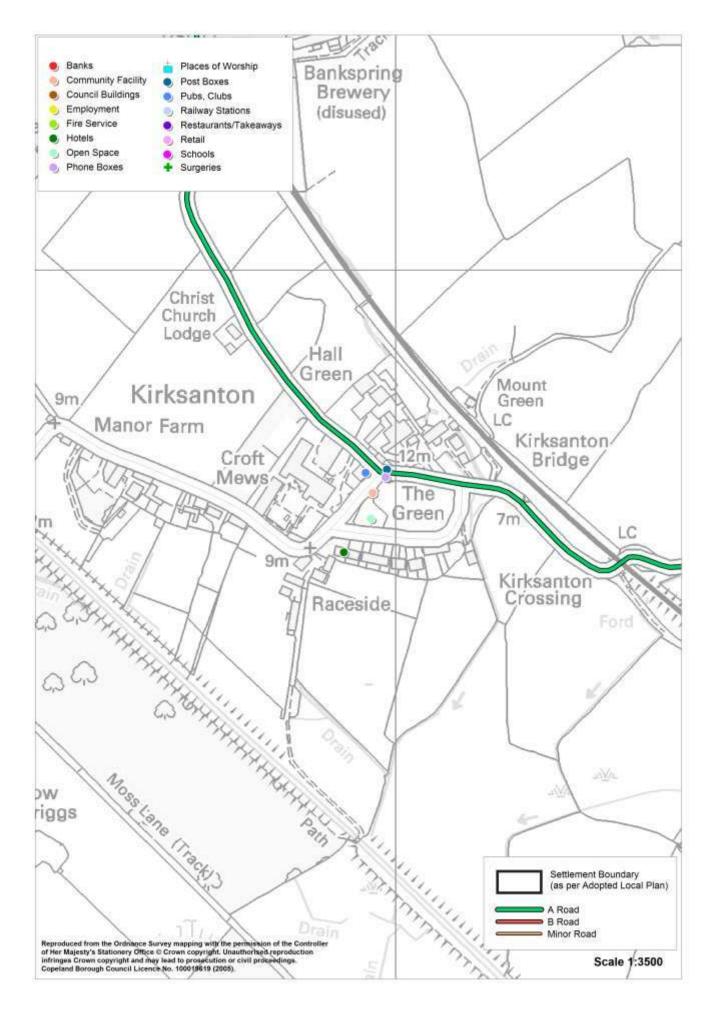

# Kirksanton

| Service                      | In the<br>Village<br>(Y/N) | Name of Service              |
|------------------------------|----------------------------|------------------------------|
| Secondary School             | Ν                          |                              |
| Primary School               | Ν                          |                              |
| Doctor                       | N                          |                              |
| Dentist                      | Ν                          |                              |
| Community Facility           | Y                          | Kirksanton Village Hall      |
| Church                       | Ν                          |                              |
| Pub                          | Y                          | King William IV Public House |
| Restaurant / Cafe / Takeaway | Ν                          |                              |
| Hotel / B&B                  | Y                          | Black Combe House B&B        |
| Post Office                  | Ν                          |                              |
| Shop                         | Ν                          |                              |
| Employer                     | N                          |                              |
| Open Space                   | Y                          | Playground on The Green      |
| Daily Public Transport       | Ν                          | X6                           |
| Road Classification          | -                          | A5093                        |
| Cycleway Connection          | ?                          |                              |
| Post Box                     | Y                          |                              |
| Phone Box                    | Y                          |                              |