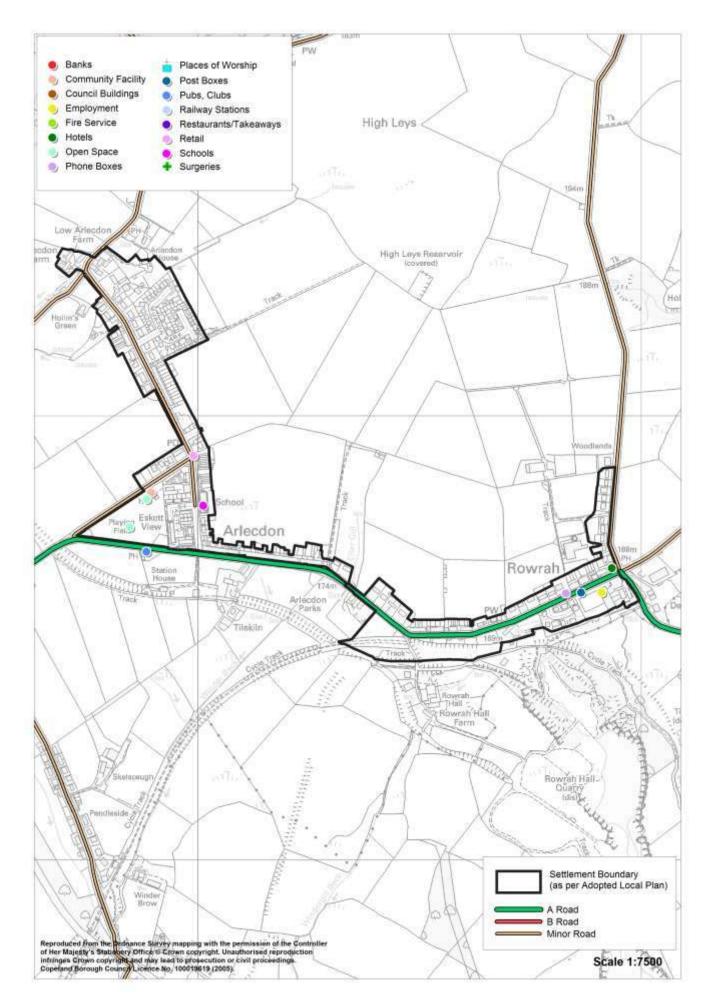

### Arlecdon and Rowrah

| Service                      | In the Village<br>(Y/N) | Name of Service                          |
|------------------------------|-------------------------|------------------------------------------|
| Secondary School             | N                       |                                          |
| Primary School               | Y                       | Arlecdon Primary School                  |
| Doctor                       | N                       |                                          |
| Dentist                      | N                       |                                          |
| Community Facility           | Y                       | Community centre on Barwise Row          |
| Church                       | N                       |                                          |
|                              |                         | The Hound Inn, Arlecdon                  |
| Pub                          | Y                       | The Stork Hotel, Rowrah                  |
| Restaurant / Cafe / Takeaway | N                       |                                          |
| Hotel / B&B                  | Y                       | The Stork Hotel                          |
| Post Office                  | Y                       | Arlecdon Post Office                     |
| Shop                         | Y                       | within Post Office                       |
| Employer                     | Y                       | J Edgar - car sales and servicing centre |
|                              |                         | Playground beside community centre,      |
|                              |                         | playing field adj. To playground, semi   |
| Open Space                   | Y                       | natural green space alongside cycleway.  |
|                              |                         | Services 217 & 218 – cancelled from      |
| Daily Public Transport       | Y?                      | end April                                |
| Road Classification          | -                       | A5086                                    |
| Cycleway Connection          | ?                       |                                          |
| Post Box                     | Y                       |                                          |
| Phone Box                    | Y                       |                                          |