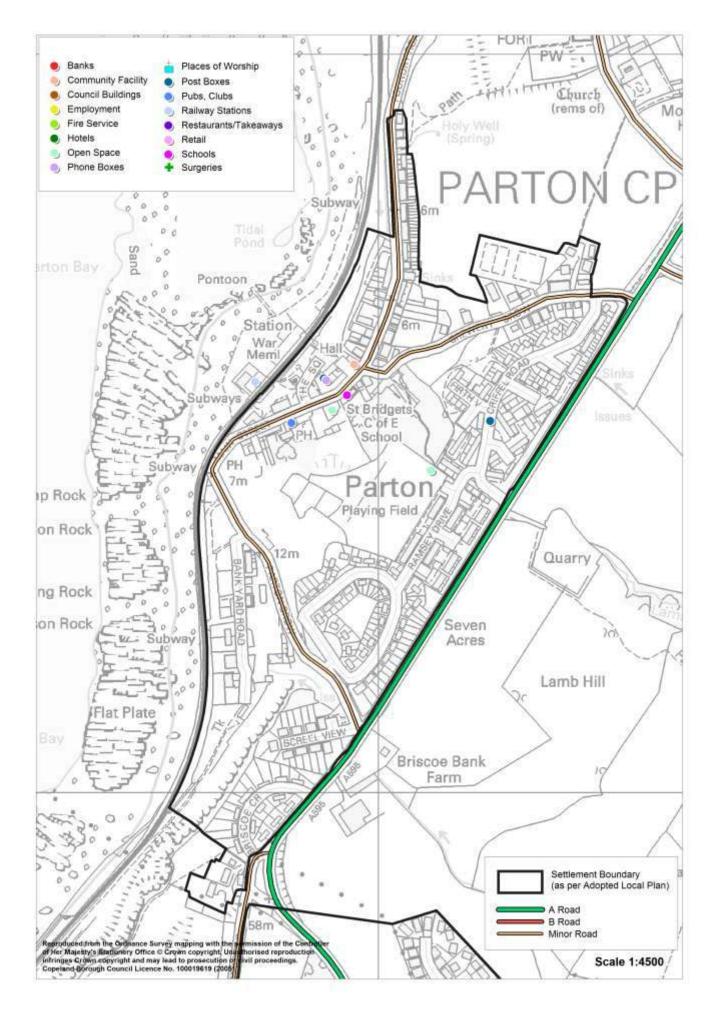

Connection          | ?                          |                                                                                                                                                                                                               |
| Post Box                     | Ŷ                          | 2 Post boxes                                                                                                                                                                                                  |
| Phone Box                    | Ŷ                          |                                                                                                                                                                                                               |



# Pica

| Service                      | In the<br>Village<br>(Y/N) | Name of Service       |
|------------------------------|----------------------------|-----------------------|
| Secondary School             | Ν                          |                       |
| Primary School               | Ν                          |                       |
| Doctor                       | Ν                          |                       |
| Dentist                      | Ν                          |                       |
| Community Facility           | Ν                          |                       |
| Church                       | Ν                          |                       |
| Pub                          | N                          |                       |
| Restaurant / C