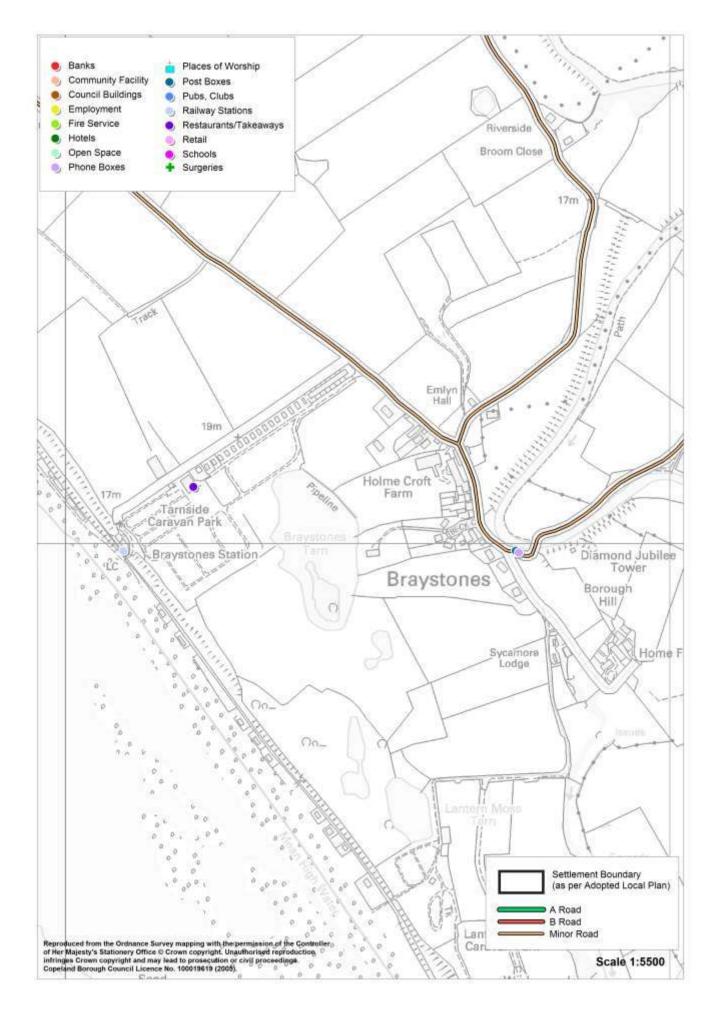

### Braystones

| Service                      | In the<br>Village<br>(Y/N) | Name of Service                                 |
|------------------------------|----------------------------|-------------------------------------------------|
| Secondary School             | Ν                          |                                                 |
| Primary School               | Ν                          |                                                 |
| Doctor                       | Ν                          |                                                 |
| Dentist                      | Ν                          |                                                 |
| Community Facility           | Ν                          |                                                 |
| Church                       | Ν                          |                                                 |
| Pub                          | N                          |                                                 |
|                              |                            | Tarnside Caravan Park Club and Restaurant (not  |
| Restaurant / Cafe / Takeaway | Y                          | sure if this is open to the public)             |
| Hotel / B&B                  | Ν                          |                                                 |
| Post Office                  | Ν                          |                                                 |
| Shop                         | Ν                          |                                                 |
| Employer                     | Ν                          |                                                 |
| Open Space                   | Ν                          |                                                 |
| Daily Public Transport       | Y                          | Railway platform, Bus service 836 - twice daily |
| Road Classification          | -                          | C4014                                           |
| Cycleway Connection          | ?                          |                                                 |
| Post Box                     | Y                          |                                                 |
| Phone Box                    | Y                          |                                                 |