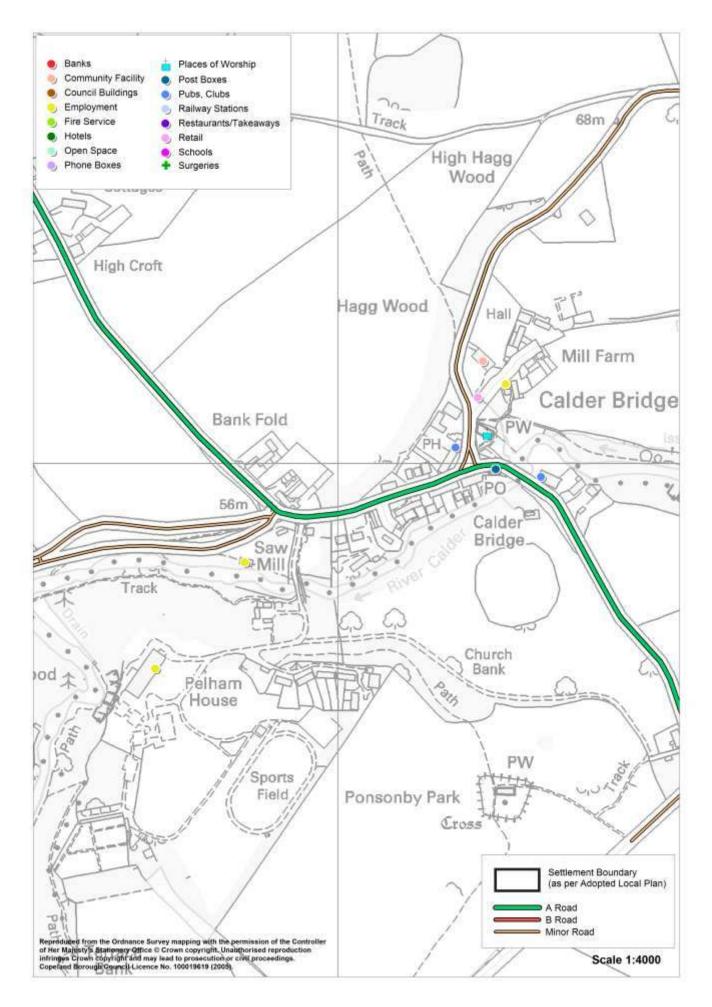

### Calder Bridge

| Service                      | In the<br>Village<br>(Y/N) | Name of Service                                                                                 |
|------------------------------|----------------------------|-------------------------------------------------------------------------------------------------|
| Secondary School             | N                          |                                                                                                 |
| Primary School               | N                          |                                                                                                 |
| Doctor                       | N                          |                                                                                                 |
| Dentist                      | N                          |                                                                                                 |
| Community Facility           | Y                          | Calder Bridge Village Hall                                                                      |
| Church                       | Y                          | St. Bridget's Church                                                                            |
|                              |                            | Stanley Arms Hotel                                                                              |
| Pub                          | Y                          | Stanley Arms Annexe                                                                             |
| Restaurant / Cafe / Takeaway | Ν                          |                                                                                                 |
| Hotel / B&B                  | Y                          | Stanley Arms Hotel                                                                              |
| Post Office                  | Ν                          | Now closed                                                                                      |
| Shop                         | Y                          | Petrol Station                                                                                  |
| Employer                     | Y                          | Pelham House - Offices of the NDA<br>Mill Garage and Garden Machinery<br>Calder Bridge Saw Mill |
| Open Space                   | Ν                          |                                                                                                 |
| Daily Public Transport       | Y                          | Bus service no. 6 - 6 journeys per day                                                          |
| Road Classification          | -                          | A595                                                                                            |
| Cycleway Connection          | ?                          |                                                                                                 |
| Post Box                     | Y                          |                                                                                                 |
| Phone Box                    | Y                          |                                                                                                 |