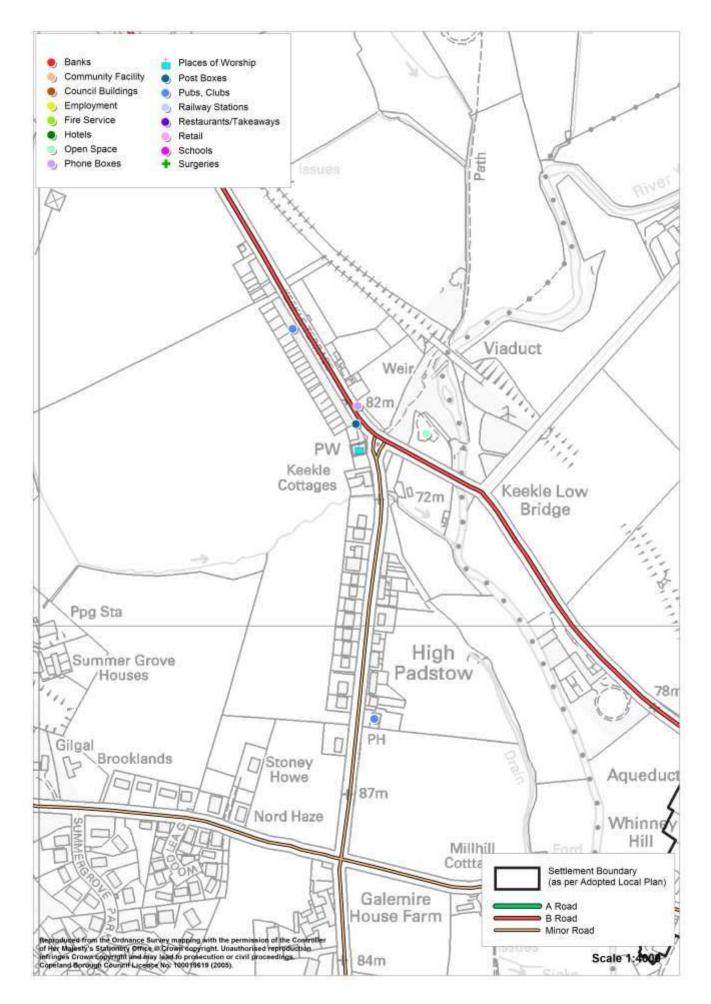

## Keekle

| Service                      | In the<br>Village<br>(Y/N) | Name of Service                |
|------------------------------|----------------------------|--------------------------------|
| Secondary School             | Ν                          |                                |
| Primary School               | Ν                          |                                |
| Doctor                       | Ν                          |                                |
| Dentist                      | Ν                          |                                |
| Community Facility           | Ν                          |                                |
| Church                       | Y                          | Keekle Mission Hall            |
| Pub                          | Y                          | Ewe and Lamb Inn<br>Keekle Inn |
| Restaurant / Cafe / Takeaway | N                          |                                |
| Hotel / B&B                  | N                          |                                |
| Post Office                  | Ν                          |                                |
| Shop                         | Ν                          |                                |
| Employer                     | Ν                          |                                |
| Open Space                   | Y                          | Childrens Playground           |
| Daily Public Transport       | Y                          | Bus Service 22 & 31A           |
| Road Classification          | -                          | B5295                          |
| Cycleway Connection          | ?                          |                                |
| Post Box                     | Y                          |                                |
| Phone Box                    | Y                          |                                |