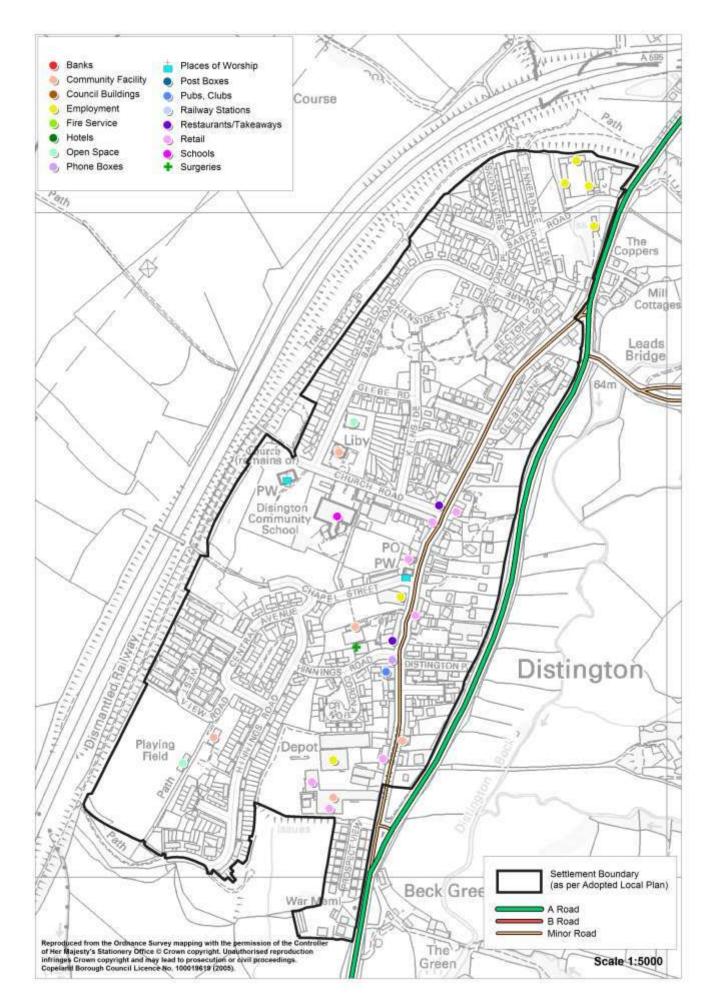

### Distington

| Service                      | In the<br>Village<br>(Y/N) | Name of Service                                                                                                                                                                                                             |
|------------------------------|----------------------------|-----------------------------------------------------------------------------------------------------------------------------------------------------------------------------------------------------------------------------|
| Secondary School             | N                          |                                                                                                                                                                                                                             |
| Primary School               | Y                          | Distington Community School                                                                                                                                                                                                 |
| Doctor                       | Y                          | Distington Surgery                                                                                                                                                                                                          |
| Dentist                      | Ν                          |                                                                                                                                                                                                                             |
| Community Facility           | Y                          | Distington Community Centre<br>Distington Library<br>Reading Room - Robertson Walker Resource Centre<br>Distington Club for Young People<br>Distington Community Amateur Sports Club                                        |
| Church                       | Y                          | Church of the Holy Spirit<br>Distington Methodist Church                                                                                                                                                                    |
| Pub                          | Y                          | The Globe                                                                                                                                                                                                                   |
| Restaurant / Cafe / Takeaway | Y                          | The Taste of China<br>Anthony's Chippy                                                                                                                                                                                      |
| Hotel / B&B                  | N                          |                                                                                                                                                                                                                             |
| Post Office                  | Y                          | Distington Post Office                                                                                                                                                                                                      |
| Shop                         | Y                          | The Co-Operative Food<br>Foster's Car Hi-Fi and Car Security Shop<br>The Bait Cabin<br>McSherry's Hair                                                                                                                      |
| Employer                     | Y                          | Rathbone UK, Distington Coal Yard , TTC, Budget Car<br>and Van Rental, The Old School - NHS Offices, Wild<br>Cat Imports , Hillside Garage , Cumbria Fabrication,<br>GDA Auto Body Repairs                                  |
| Open Space                   | Y                          | Playground adj Community Centre , Distington<br>Amateur Rugby Club, semi-natural green spaces<br>behind Prospect View and adjacent to the railway,<br>Playground at Hinnings Road and amenity green<br>space at Bates Road. |
| Daily Public Transport       | Ŷ                          | Bus service 30, 300, 301                                                                                                                                                                                                    |
| Road Classification          | -                          | B5306                                                                                                                                                                                                                       |
| Cycleway Connection          | ?                          |                                                                                                                                                                                                                             |
| Post Box                     | Ŷ                          |                                                                                                                                                                                                                             |
| Phone Box                    | Y                          |                                                                                                                                                                                                                             |