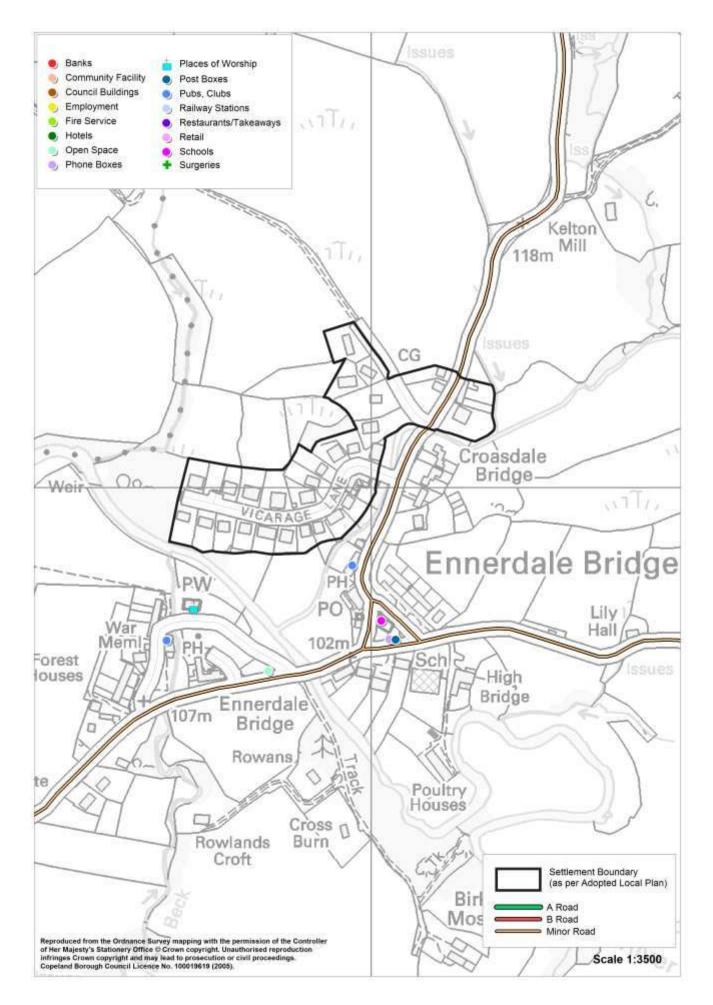

### Ennerdale Bridge

| Service                      | In the<br>Village<br>(Y/N) | Name of Service                                  |
|------------------------------|----------------------------|--------------------------------------------------|
| Secondary School             | N                          |                                                  |
| Primary School               | Y                          | Ennerdale and Kinniside Primary School           |
| Doctor                       | N                          |                                                  |
| Dentist                      | N                          |                                                  |
| Community Facility           | N                          |                                                  |
| Church                       | Y                          | St Marys Church                                  |
| Pub                          | Y                          | Shepherds Arms Hotel<br>Fox and Hounds           |
| Restaurant / Cafe / Takeaway | N                          |                                                  |
| Hotel / B&B                  | Y                          | Shepherds Arms Hotel                             |
| Post Office                  | N                          |                                                  |
| Shop                         | Ν                          |                                                  |
| Employer                     | Ν                          |                                                  |
| Open Space                   | Y                          | Children's Playground next to Ehengarth Junction |
| Daily Public Transport       | Y                          | Bus Services 217, 219F                           |
| Road Classification          | -                          | C4004                                            |
| Cycleway Connection          | ?                          |                                                  |
| Post Box                     | Y                          |                                                  |
| Phone Box                    | Y                          |                                                  |