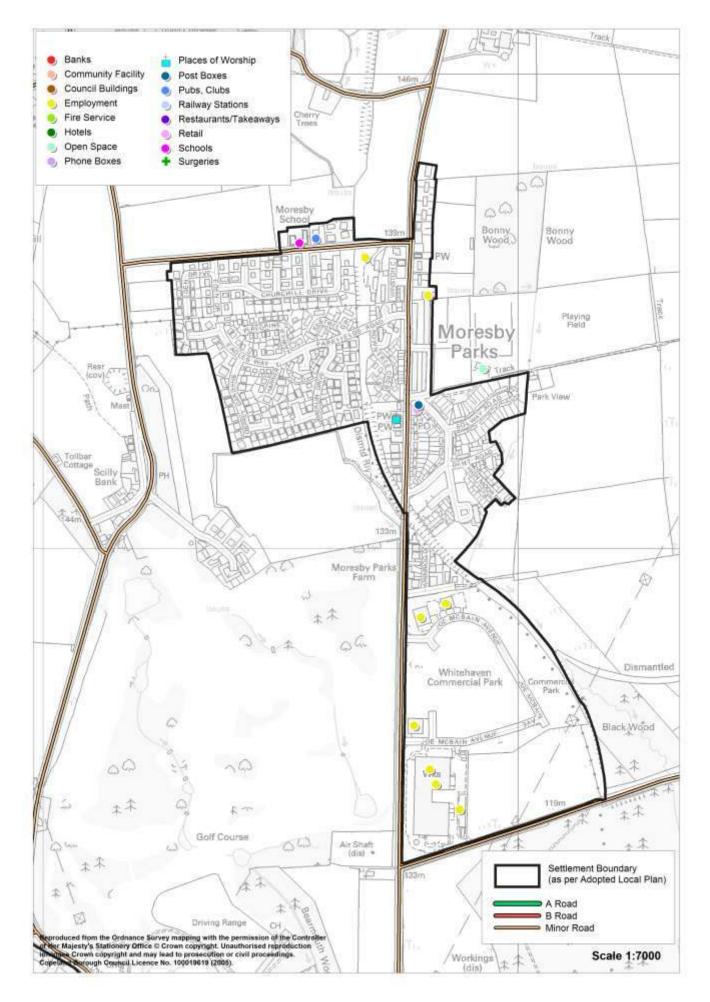

| bw Moresby5    | 2 |
|----------------|---|
| owca5          | 4 |
| liddletown5    | 6 |
| loor Row5      | 8 |
| loresby Parks6 | 0 |
| ethertown6     | 3 |
| arton6         | 5 |
| ca6            | 7 |
| andwith6       | 9 |
| eascale7       | 1 |
| . Bees         | 3 |
| ne Green7      | 5 |
| ne Hill7       | 7 |
| nornhill7      | 9 |
| /ilton         | 1 |