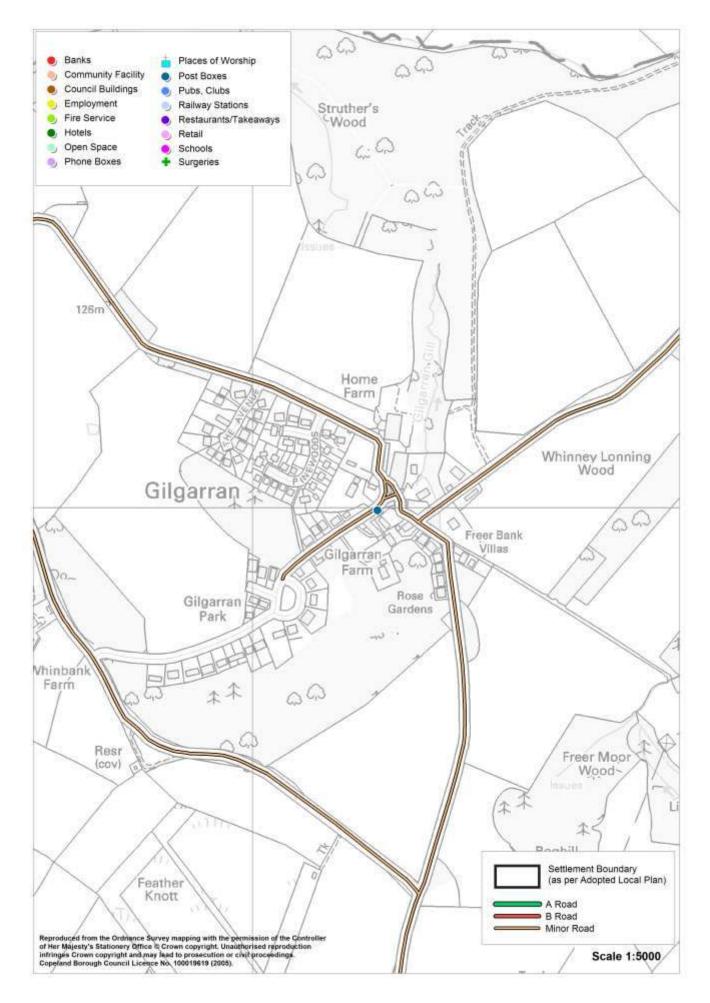

### Gilgarran

| Service                      | In the<br>Village<br>(Y/N) | Name of Service                  |
|------------------------------|----------------------------|----------------------------------|
| Secondary School             | Ν                          |                                  |
| Primary School               | Ν                          |                                  |
| Doctor                       | N                          |                                  |
| Dentist                      | Ν                          |                                  |
| Community Facility           | Ν                          |                                  |
| Church                       | Ν                          |                                  |
| Pub                          | Ν                          |                                  |
| Restaurant / Cafe / Takeaway | Ν                          |                                  |
| Hotel / B&B                  | Ν                          |                                  |
| Post Office                  | Ν                          |                                  |
| Shop                         | Ν                          |                                  |
| Employer                     | Ν                          |                                  |
| Open Space                   | Y                          | Gilgarran Park                   |
| Daily Public Transport       | Y                          | Bus Service 222                  |
| Road Classification          | -                          | Unclassified                     |
| Cycleway Connection          | ?                          |                                  |
| Post Box                     | Y                          |                                  |
| Phone Box                    | N                          | Phone box only – no actual phone |