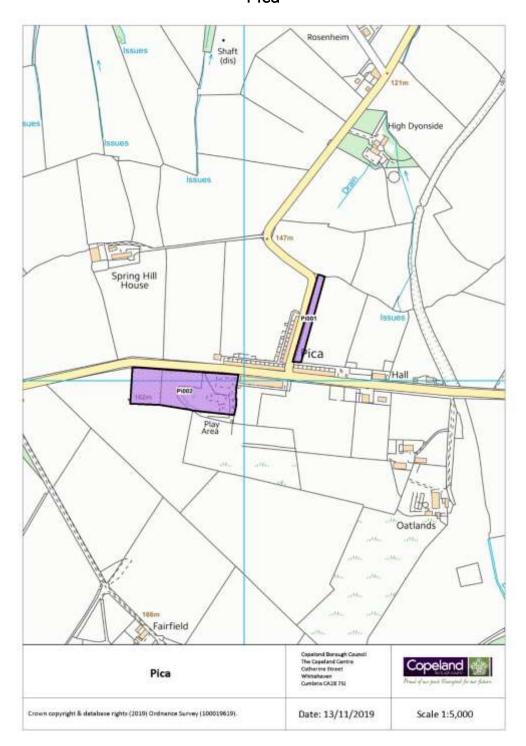

arton Sites Excluded from Further Assessment** 

| SHLAA<br>Reference | Site Name           | Eastings | Northings | Policy ST2 Classification | Site<br>Area<br>(HA) | Overall SHLAA Conclusion   |
|--------------------|---------------------|----------|-----------|---------------------------|----------------------|----------------------------|
| Pa008              | Land at Main Street | 297923   | 520555    | Local Centre              | 0.11                 | Discounted below threshold |
| Pa013              | Fern Cottage        | 298048   | 520623    | Local Centre              | 0.19                 | Discounted below threshold |
| Pa014              | Land at Parton Brow | 297797   | 520445    | Local Centre              | 0.11                 | Discounted below threshold |

### Pica



**Table 38: Pica Submitted Sites** 

| SHLAA<br>Reference | Site Name                            | Settlement | Eastings | Northings | Policy ST2 Classification     | Area<br>(HA) |
|--------------------|--------------------------------------|------------|----------|-----------|-------------------------------|--------------|
| Pi001              | Land North West Pica Village<br>Hall | Pica       | 302129   | 522125    | Outside Settlement Boundaries | 0.28         |
| Pi002              | Land west of Pica Cottages           | Pica       | 301879   | 521979    | Outside Settlement Boundaries | 1.61         |

#### Sandwith



**Table 39: Sandwith Submitted Sites** 

| SHLAA<br>Reference | Site Name                     | Eastings | Northings | Policy ST2 Classification       | Site<br>Ar