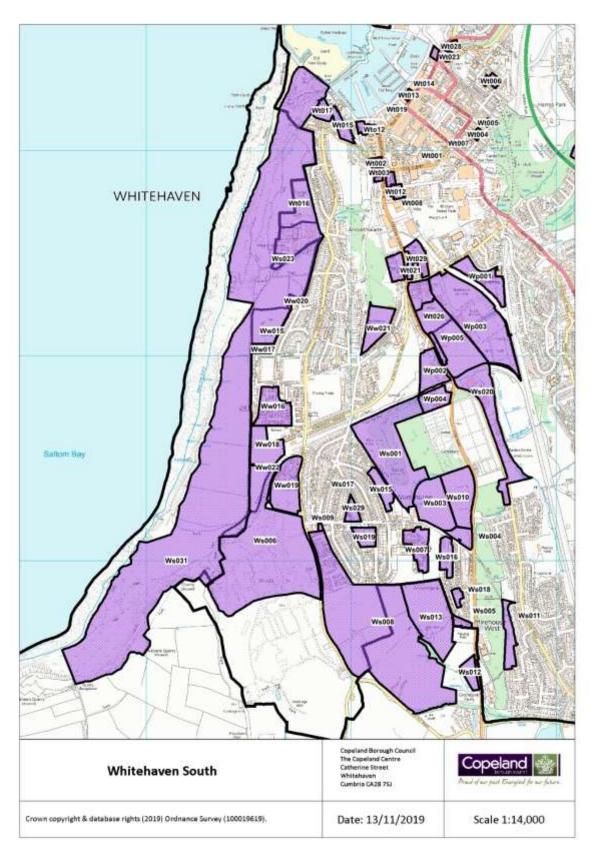

#### Area covered by the SHLAA

The SHLAA covers the same area as the Copeland Local Plan (i.e. all of the Copeland Borough that lies outside the Lake District National Park)

Map 1: Copeland Borough Council Local Planning Authority Area