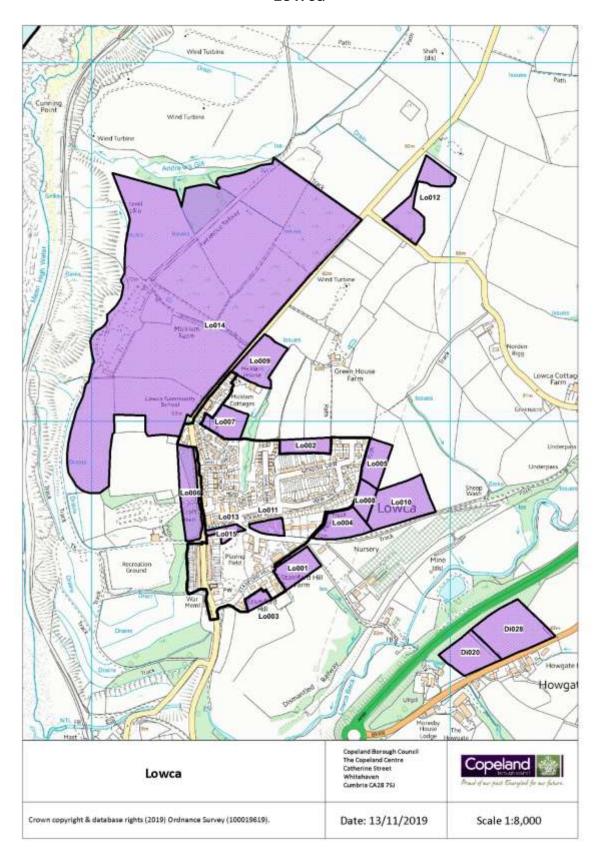

## Drigg and Holmrook

**Table 14: Drigg and Holmrook Submitted Sites** 

| SHLAA<br>Reference | Site Name                          | Easting | Northing | Policy ST2<br>Classification | Site<br>Area<br>(HA) |
|--------------------|------------------------------------|---------|----------|------------------------------|----------------------|
| Dh001              | Land north Lutwidge Arms,          |         |          | Outside Settlement           |                      |
|                    | Holmrook                           | 307917  | 500037   | Boundaries                   | 0.81                 |
| Dh002              | Land north east Church Style Farm, |         |          | Outside Settlement           |                      |
| 211002             | Drigg                              | 307157  | 499331   | Boundaries                   | 0.67                 |
| Dh003              | Land east of Cloudbase ,Drigg      |         |          | Outside Settlement           |                      |
| D11003             | Land Cast of Cloudbase , Dings     | 307600  | 499365   | Boundaries                   | 1.22                 |
| Dh004              | Land north Meadowbrook, Drigg      |         |          | Outside Settlement           |                      |
| D11004             | Land north Meadowbrook, Drigg      | 306737  | 499205   | Boundaries                   | 1.30                 |
| Dh005              | Land north Wray Hoad Drigg         |         |          | Outside Settlement           |                      |
| טווטט              | Land north Wray Head, Drigg        | 306499  | 499163   | Boundaries                   | 0.71                 |
| Dhooc              | Land a suth seet Askles Dries      |         |          | Outside Settlement           |                      |
| Dh006              | Land north east Ashlea, Drigg      | 306432  | 499226   | Boundaries                   | 0.99                 |
| DI 007             | Landard III Farm Halanda           |         |          | Outside Settlement           |                      |
| Dh007              | Land at Hill Farm, Holmrook        | 307735  | 499586   | Boundaries                   | 1.60                 |
| Dh.000             | Land to north west Hill Green      |         |          | Outside Settlement           |                      |
| Dh008              | Airwave Communication station      | 307282  | 499261   | Boundaries                   | 1.93                 |
| DI- 000            | Land north east Holmglade          |         |          | Outside Settlement           |                      |
| Dh009              | Pump,Drigg                         | 307145  | 499220   | Boundaries                   | 0.75                 |
| DI: 040            | Land of Halana al                  |         |          | Outside Settlement           |                      |
| Dh010              | Land at Holmrook                   | 307501  | 499482   | Boundaries                   | 2.82                 |
| DI-011             | Land and of Mindath waits Divi     |         |          | Outside Settlement           |                      |
| Dh011              | Land east of Misslethwaite, Drigg  | 307715  | 499362   | Boundaries                   | 0.46                 |
| 51.040             | Was Hard Clatter Band              |         |          | Outside Settlement           |                      |
| Dh012              | Wray Head, Station Road            | 306471  | 499046   | Boundaries                   | 0.87                 |
| DI 040             |                                    |         |          | Outside Settlement           |                      |
| Dh013              | Land north Drigg Parish Hall       | 306912  | 499203   | Boundaries                   | 1.65                 |