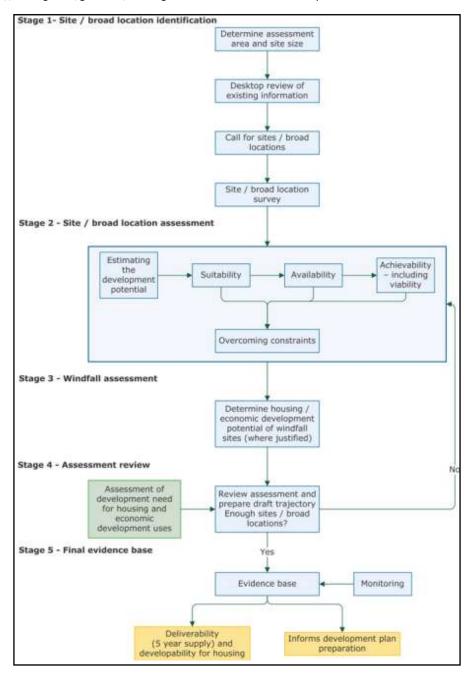

#### **METHODOLOGY**

The methodology applies the advice of the National Planning Policy Framework (NPPF) and National Planning Policy Guidance (NPPG). The guidance sets out the advantages of carrying out land assessments and states what inputs and processes should lead to a robust assessment. It also recommends that developers and other key stakeholders will be involved from the early stages. The guidance presents a clear methodology flowchart that the 2019 Copeland SHLAA applies.

The methodology sets out how the Council will identify sites, assess availability, suitability and achievability and to come to an agreed recommendation of overall site deliverability. Within each section a summary is provided setting out the methodology approaches. A further Methodology will be produced in 2020 prior to Local Plan Preferred Options consultation stage that will set out how site allocations will be determined.

#### Diagram 1: Identification of sites and broad locations

Source: https://www.gov.uk/guidance/housing-and-economic-land-availability-assessment