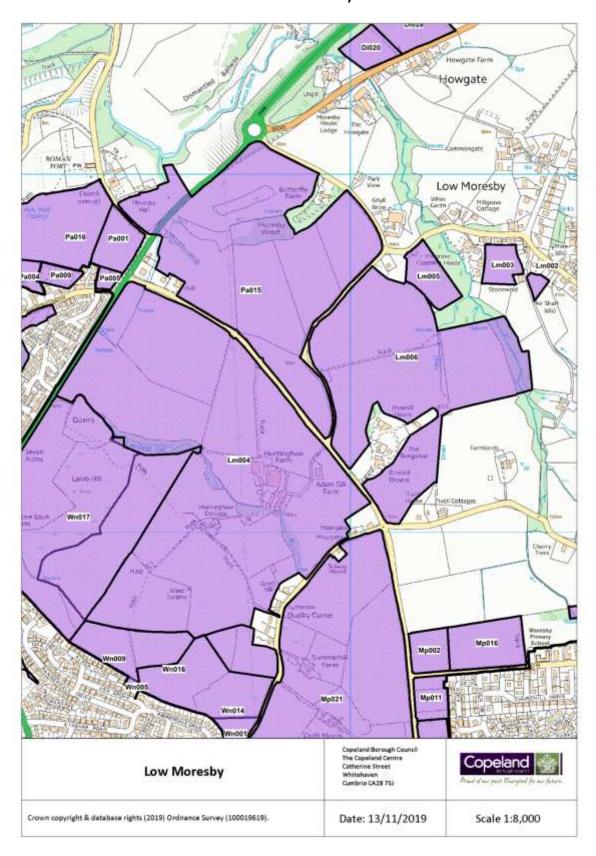

**Table 6: Bigrigg Sites Excluded from Further Assessment** 

| SHLAA<br>Reference | Site Name                         | Easting | Northing | Policy ST2<br>Classification | Site Area<br>HA | Overall SHLAA Conculsion   |
|--------------------|-----------------------------------|---------|----------|------------------------------|-----------------|----------------------------|
| Bi003              | Parcel one of two<br>Bankend View | 300071  | 512886   | Local Centre                 | 0.03            | Discounted below threshold |
| Bi014              | Adj Smithy Cottages               | 300274  | 512979   | Local Centre                 | 0.21            | Discounted below threshold |
| Bi015              | Parcel two of two<br>Bankend View | 300071  | 512984   | Local Centre                 | 0.03            | Discounted below threshold |