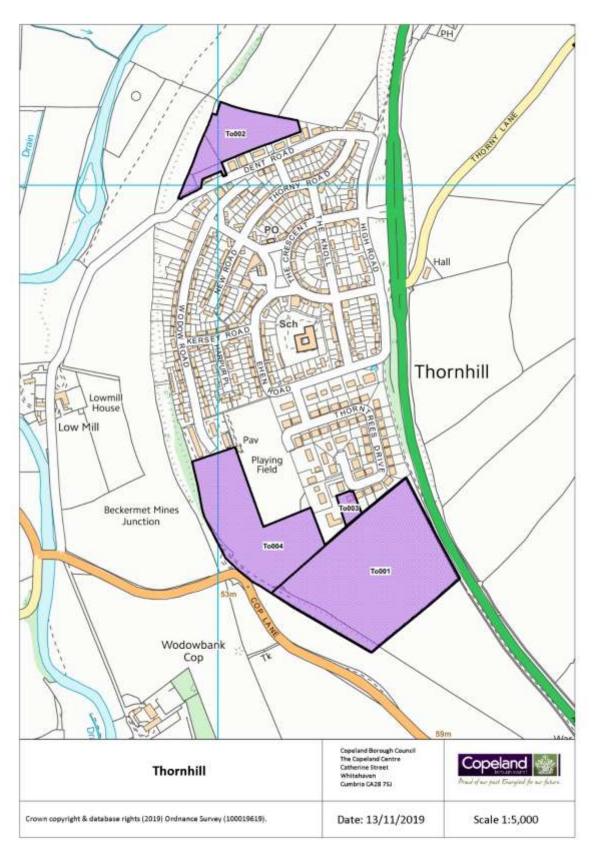

-------|---------------------------|----------------------|----------------------------|
| Sb002              | Rear Albert Hotel | 297138   | 511957    | Local Centre              | 0.20                 | Discounted below threshold |
| Sb003              | Stonehouse Farm   | 297042   | 511870    | Local Centre              | 0.18                 | Discounted below threshold |

### The Hill



**Table 46: The Hill Submitted Sites** 

| SHLAA<br>Reference | Site Name   | Eastings | Northings | Policy ST2 Classification     | Site<br>Area<br>(HA) |
|--------------------|-------------|----------|-----------|-------------------------------|----------------------|
| Th001              | Nook Meadow | 317873   | 483096    | Outside Settlement Boundaries | 0.37                 |

### Thornhill



#### **Table 47: Thornhill Submitted Sites**

| SHLAA<br>Reference | Site Name                      | Eastings | Northings | Policy ST2 Classification     | Site<br>Area<br>(HA) |
|--------------------|--------------------------------|----------|-----------|-------------------------------|----------------------|
| To001              | Land to the South of Thornhill | 301187   | 508365    | Outside Settlement Boundaries | 7.71                 |
| To002              | Land north Dent Road           | 301037   | 509061    | Outside Settlement Boundaries | 1.33                 |
| To004              | Land to the South of Thornhill | 301189   | 508365    | Outside Settlement Boundaries | 4.97                 |

#### **Table 48: Thornhill Sites Excluded from Further Assessment**

| SHLAA<br>R