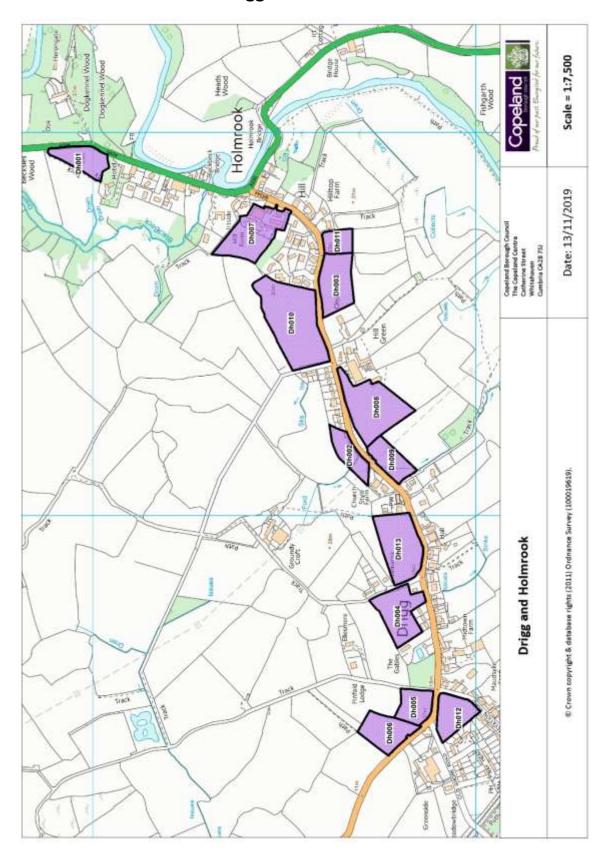

## Drigg and Holmrook

**Table 14: Drigg and Holmrook Submitted Sites** 

| SHLAA<br>Reference | Site Name                          | Easting | Northing | Policy ST2<br>Classification | Site<br>Area<br>(HA) |
|--------------------|------------------------------------|---------|----------|------------------------------|----------------------|
| Dh001              | Land north Lutwidge Arms,          |         |          | Outside Settlement           |                      |
|                    | Holmrook                           | 307917  | 500037   | Boundaries                   | 0.81                 |
| Dh002              | Land north east Church Style Farm, |         |          | Outside Settlement           |                      |
| 211002             | Drigg                              | 307157  | 499331   | Boundaries                   | 0.67                 |
| Dh003              | Land east of Cloudbase ,Drigg      |         |          | Outside Settlement           |                      |
| D11003             | Land Cast of Cloudbase , Dings     | 307600  | 499365   | Boundaries                   | 1.22                 |
| Dh004              | Land north Meadowbrook, Drigg      |         |          | Outside Settlement           |                      |
| D11004             | Land north Meadowbrook, Drigg      | 306737  | 499205   | Boundaries                   | 1.30                 |
| Dh005              | Land north Wray Hoad Drigg         |         |          | Outside Settlement           |                      |
| טווטט              | Land north Wray Head, Drigg        | 306499  | 499163   | Boundaries                   | 0.71                 |
| Dhooc              | Land a suth seet Askles Dries      |         |          | Outside Settlement           |                      |
| Dh006              | Land north east Ashlea, Drigg      | 306432  | 499226   | Boundaries                   | 0.99                 |
| DI 007             | Landard III Farm Halanda           |         |          | Outside Settlement           |                      |
| Dh007              | Land at Hill Farm, Holmrook        | 307735  | 499586   | Boundaries                   | 1.60                 |
| Dh.000             | Land to north west Hill Green      |         |          | Outside Settlement           |                      |
| Dh008              | Airwave Communication station      | 307282  | 499261   | Boundaries                   | 1.93                 |
| DI- 000            | Land north east Holmglade          |         |          | Outside Settlement           |                      |
| Dh009              | Pump,Drigg                         | 307145  | 499220   | Boundaries                   | 0.75                 |
| DI: 040            | Land of Halana al                  |         |          | Outside Settlement           |                      |
| Dh010              | Land at Holmrook                   | 307501  | 499482   | Boundaries                   | 2.82                 |
| DI-011             | Land and of Mindath waits Divi     |         |          | Outside Settlement           |                      |
| Dh011              | Land east of Misslethwaite, Drigg  | 307715  | 499362   | Boundaries                   | 0.46                 |
| 51.040             | Was Hard Clatter Band              |         |          | Outside Settlement           |                      |
| Dh012              | Wray Head, Station Road            | 306471  | 499046   | Boundaries                   | 0.87                 |
| DI 040             |                                    |         |          | Outside Settlement           |                      |
| Dh013              | Land north Drigg Parish Hall       | 306912  | 499203   | Boundaries                   | 1.65                 |