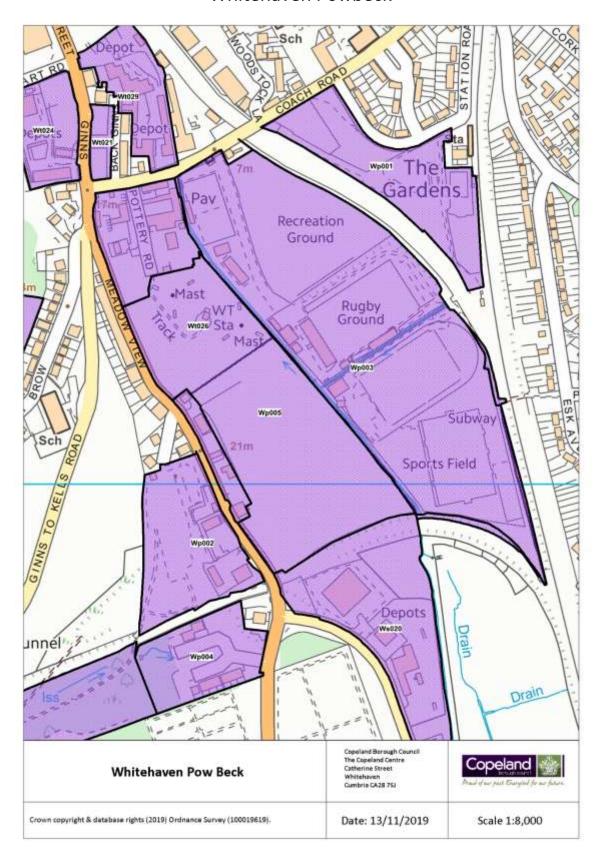

#### Area covered by the SHLAA

The SHLAA covers the same area as the Copeland Local Plan (i.e. all of the Copeland Borough that lies outside the Lake District National Park)

Map 1: Copeland Borough Council Local Planning Authority Area