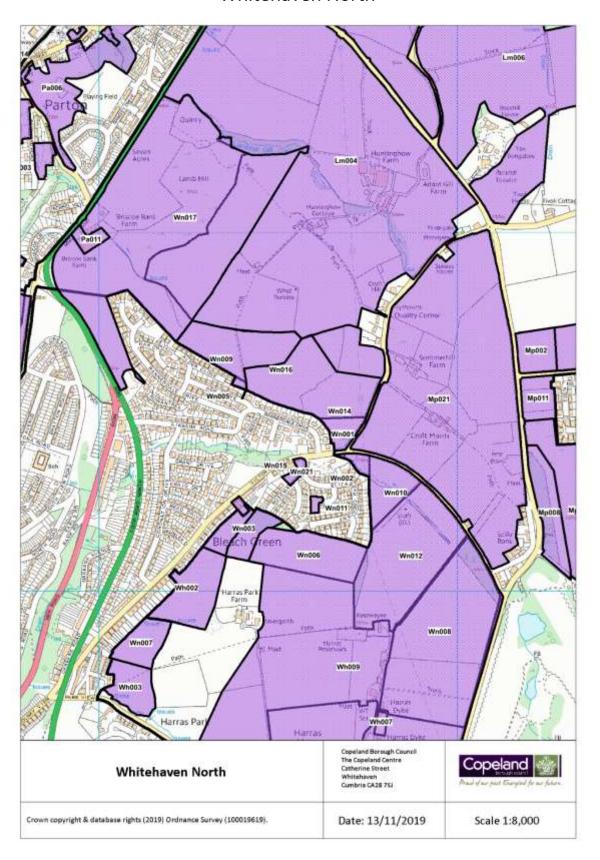

| 2.82                 |
| Wh021              | Red Lonning                                       | 298896   | 518127    | Principal Town                | 0.58                 |

**Table 52: Whitehaven Harras Moor Sites Excluded from Further Assessment** 

| SHLAA<br>Reference | Site Name   | Eastings | Northings | Policy ST2 Classification     |      | Overall SHLAA Conclusion   |
|--------------------|-------------|----------|-----------|-------------------------------|------|----------------------------|
| Wh004              | Harras Moor | 298763   | 518542    | Outside Settlement Boundaries | 0.15 | Discounted below threshold |
| Wh007              | Harras Moor | 298785   | 518633    | Outside Settlement Boundaries | 0.19 | Discounted below threshold |

## Whitehaven North



**Table 53: Whitehaven North Submitted Sites** 

| SHLAA<br>Reference | Site Name                                              | Eastings | Northings | Policy ST2 Classification     | Site<br>Area<br>(HA) |
|--------------------|--------------------------------------------------------|----------|-----------|-------------------------------|----------------------|
| Wn001              | Adjacent Rannerdale Drive                              | 298678   | 519437    | Outside Settlement Boundaries | 0.69                 |
| Wn002              | Adjacent Bay Vista                                     | 298719   | 519351    | Outside Settlement Boundaries | 0.29                 |
| Wn003              | Land rear to 108 Victoria Road                         | 298401   | 519174    | Outside Settle