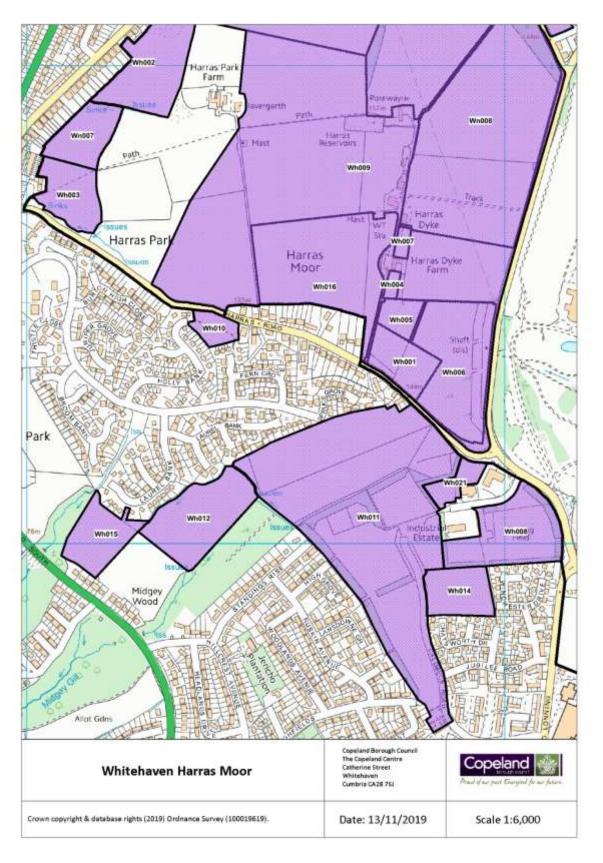

| 515951              | Outside Settlement Boundary   | 4.26                 |
| We032              | Hensingham, Whitehaven,                                             | 299722                 | 514057              | Principal Town                | 0.67                 |

**Table 50: Whitehaven East Sites Excluded from Further Assessment** 

| SHLAA<br>Reference | Site Name      | Eastings | Northings | Policy ST2 Classification | Site<br>Area<br>(HA) | Overall SHLAA Conclusion |
|--------------------|----------------|----------|-----------|---------------------------|----------------------|--------------------------|
| We002              | Sekers Factory | 299130   | 517125    | Principal Town            | 2.37                 | Development Complete     |

### Whitehaven Harras Moor



**Table 51: Whitehaven Harras Moor Submitted Sites** 

| SHLAA<br>Reference | Site Name                                         | Eastings | Northings | Policy ST2 Classification     | Site<br>Area<br>(HA) |
|--------------------|---------------------------------------------------|----------|-----------|-------------------------------|----------------------|
| Wh001              | Harras Dyke Farm 2                                | 298789   | 518380    | Outside Settlement Boundaries | 1.27                 |
| Wh002              | Land east Harras Park Farm                        | 298242   | 519007    | Outside Settlement Boundaries | 2.64                 |
| Wh003              | Land north Harras Road                            | 298085   | 518730    | Outside Settlement Boundaries | 1