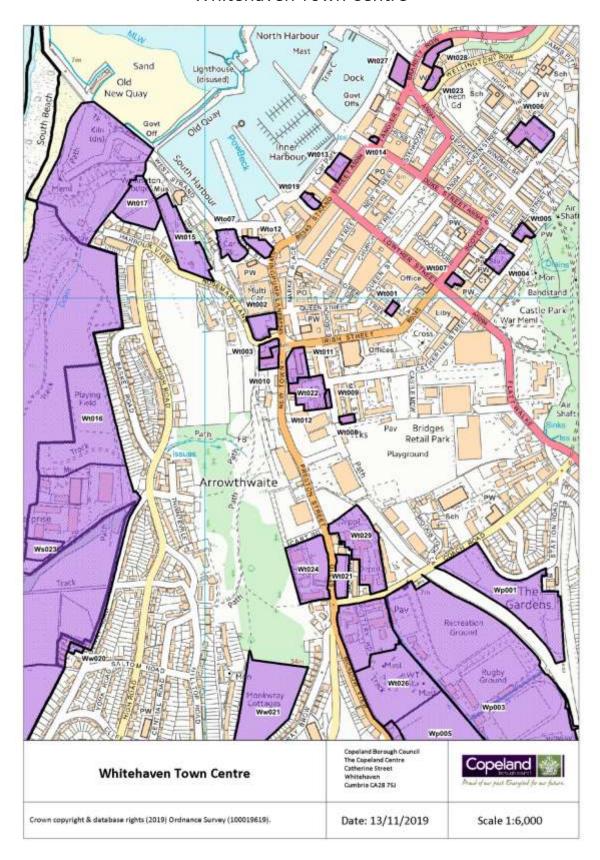

#### Area covered by the SHLAA

The SHLAA covers the same area as the Copeland Local Plan (i.e. all of the Copeland Borough that lies outside the Lake District National Park)

Map 1: Copeland Borough Council Local Planning Authority Area