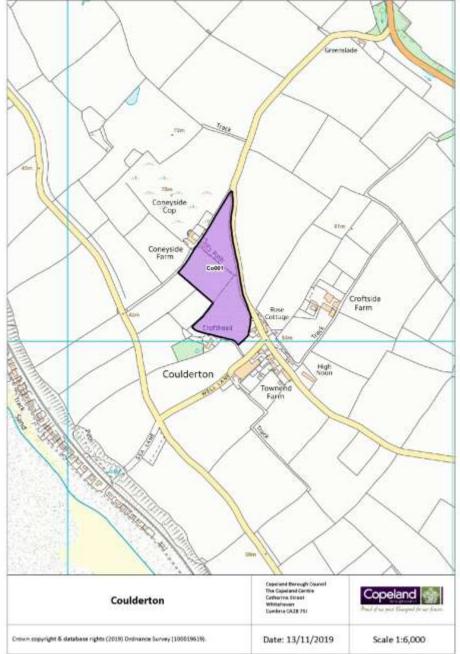

# Coulderton

**Table 11: Coulderton Submitted Sites** 

| SHLAA<br>Reference | Site Name                            | Eastings | Northings | Policy ST2 Classification        | Site<br>Area Ha |
|--------------------|--------------------------------------|----------|-----------|----------------------------------|-----------------|
| Co001              | Adjacent to<br>Coulderton<br>Village | 298381   | 509191    | Outside Settlement<br>Boundaries | 3.61            |