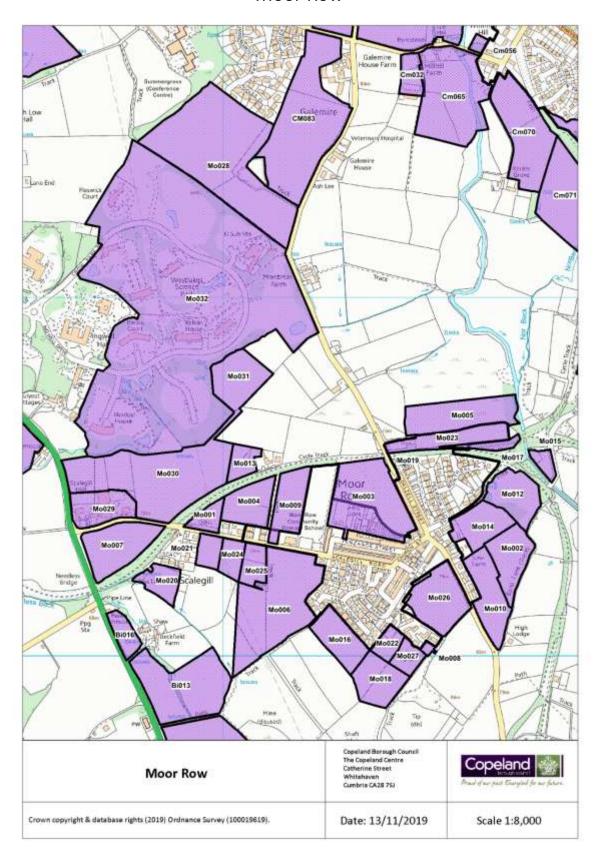

ntre            | 0.18            | Discounted below threshold         |
| Mi034              | Compound C G Ashburner                      | 317639  | 480314   | Key Service Centre            | 0.15            | Discounted below threshold         |
| Mi035              | Former Highways Depot                       | 317554  | 480331   | Key Service Centre            | 0.06            | Discounted below threshold         |
| Mi036              | Adj St Georges Hall                         | 317433  | 479955   | Key Service Centre            | 0.03            | Discounted below threshold         |
| Mi037              | 1-3 Market Square                           | 317262  | 480102   | Key Service Centre            | 0.04            | Discounted below threshold         |

### **Moor Row**



**Table 32: Moor Row Submitted Sites** 

| SHLAA<br>Reference | Site Name                               | Eastings | Northings | Policy ST2 Classification     | Site<br>Area<br>(HA) |
|--------------------|-----------------------------------------|----------|-----------|-------------------------------|----------------------|
| Mo001              | Land Adjacent to Scalegill              |          |           | Outside Settlement Boundaries | , ,                  |
| 100001             | Hall                                    | 299945   | 514393    | Outside Settlement Boundaries | 0.56                 |
| Mo002              | Land to rear Lingdale                   | 300798   | 514253    | Outside Settlement Boundaries | 1.62                 |
| Mo003              | Allotments