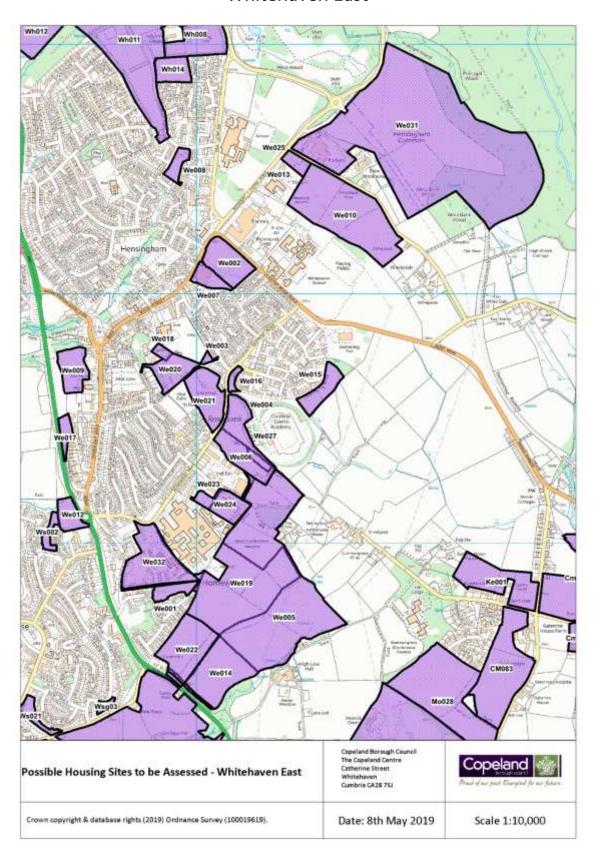

2              | Land north Dent Road           | 301037   | 509061    | Outside Settlement Boundaries | 1.33                 |
| To004              | Land to the South of Thornhill | 301189   | 508365    | Outside Settlement Boundaries | 4.97                 |

#### **Table 48: Thornhill Sites Excluded from Further Assessment**

| SHLAA<br>Reference | Site Name        | Eastings | Northings | Policy ST2 Classification     | Site<br>Area<br>(HA) | Overall SHLAA Conclusion   |
|--------------------|------------------|----------|-----------|-------------------------------|----------------------|----------------------------|
| To003              | Thorntrees Drive | 301228   | 508436    | Outside Settlement Boundaries | 0.16                 | Discounted below threshold |

## Whitehaven East



**Table 49: Whitehaven East Submitted Sites** 

| SHLAA<br>Reference | Site Name                                                           | Factings               | Northings           | Policy ST2 Classification     | Site<br>Area<br>(HA) |
|--------------------|---------------------------------------------------------------------|------------------------|---------------------|-------------------------------|----------------------|
| We001              | Garage Site Rutland Avenue                                          | <b>Eastings</b> 298916 | Northings<br>515806 | Principal Town                | 0.82                 |
| We003              | Land at Richmond Hill                                               | 299050                 | 516746              | Principal Town