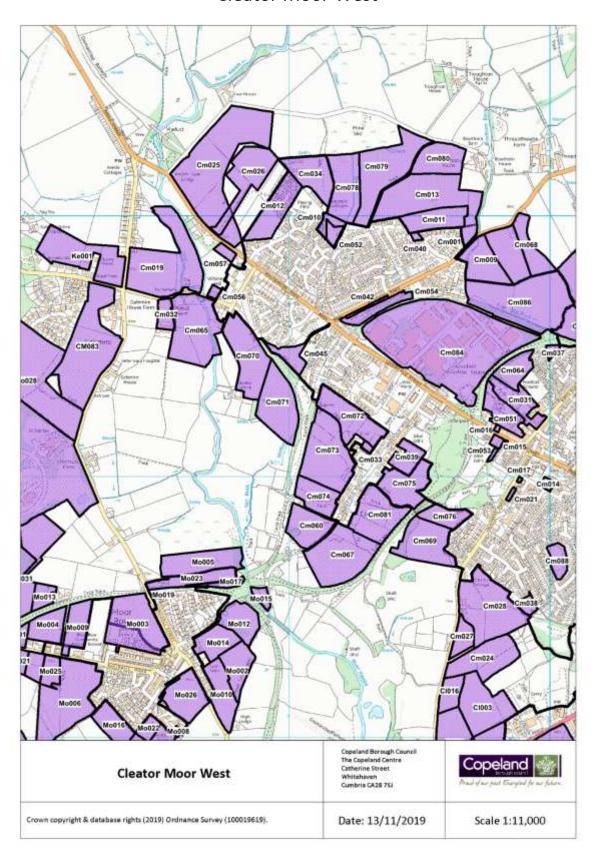

## **Cleator Moor West**

**Table 9: Cleator Moor Submitted Sites** 

| SHLAA<br>Reference | Site Name                      | Eastings | Northings | Policy ST2<br>Classification | Site<br>Area Ha |
|--------------------|--------------------------------|----------|-----------|------------------------------|-----------------|
| Cm001              | Land at Bowthorn Road          |          |           | Outside Settlement           |                 |
| CIIIOOI            | Land at Bowthom Road           | 301690   | 515924    | Boundaries                   | 0.35            |
| 6003               | Landadiaaantta Dinka Daad      |          |           | Outside Settlement           |                 |
| Cm002              | Land adjacent to Birks Road    | 302202   | 515755    | Boundaries                   | 7.09            |
| Cm004              | Land at Darksida Daad          |          |           | Outside Settlement           |                 |
| Cm004              | Land at Parkside Road          | 303000   | 515165    | Boundaries                   | 9.69            |
| Cm006              | Land rear of Birks Road        |          |           | Outside Settlement           |                 |
| CITIOOB            | Land rear of Birks Road        | 302313   | 515494    | Boundaries                   | 0.33            |
| Cm007              | Land opposite Trumpet Terrace  |          |           | Outside Settlement           |                 |
| CITIOU7            | Land opposite Trumpet Terrace  | 302570   | 514344    | Boundaries                   | 0.97            |
| Cm008              | Ehenside School                | 302416   | 514463    | Key Service Centre           | 8.41            |
| Cm009              | Land east Sanderson Park       |          |           | Outside Settlement           |                 |
| CITIOUS            | Land east Sanderson Park       | 301752   | 515833    | Boundaries                   | 2.12            |
| Cm010              | Land to North East Mill Hill   |          |           | Outside Settlement           |                 |
| CIIIO10            | Land to North East Mill Hill   | 301162   | 515943    | Boundaries                   | 0.80            |
| Cm011              | Land north Throanlands         |          |           | Outside Settlement           |                 |
| Cmorr              | Land north Threaplands         | 301554   | 515986    | Boundaries                   | 1.82            |
| Cm012              | Adj Mill Hill Phase 1          | 300933   | 516039    | Key Service Centre           | 2.30            |
| Cm013              | Land south west Bowthorn Farm  |          |           | Outside Settlement           |                 |
|                    | Zana soath west Bowthom and    | 301527   | 516022    | Boundaries                   | 5.38            |
| Cm018              | Dentholme, Cragg Road          | 302156   | 514900    | Key Service Centre           | 0.33            |
| Cm019              | North Millhill Farm            |          |           | Outside Settlement           |                 |
|                    |                                | 300520   | 515863    | Boundaries                   | 5.76            |
| Cm024              | Land at Jack Trees Road        |          |           | Outside Settlement           |                 |
|                    |                                | 301739   | 514302    | Boundaries                   | 2.77            |
| Cm025              | Land at Mill Hill              |          |           | Outside Settlement           |                 |
|                    |                                | 300739   | 516152    | Boundaries                   | 8.84            |
| Cm026              | Land North West of Mill Hill   |          |           | Outside Settlement           |                 |
|                    |                                | 300825   | 516097    | Boundaries                   | 2.81            |
| Cm027              | Cleator Gate/ Jacktrees South  |          |           | Outside Settlement           |                 |
|                    |                                | 301660   | 514385    | Boundaries                   | 0.88            |
| Cm028              | Storys site at Jacktrees Road  | 204707   | 544500    | Outside Settlement           | 4.66            |
|                    |                                | 301787   | 514502    | Boundaries                   | 4.66            |
| Cm029              | Land off Birks Road, Ennerdale | 200055   |           | Outside Settlement           | 2.05            |
| 0.004              | View, Cleator Moor             | 302266   | 515314    | Boundaries                   | 3.06            |
| Cm031              | Birks Road 2                   | 301873   | 515285    | Key Service Centre           | 1.56            |
| Cm032              | Land adjacent to the Ewe and   | 200525   | 545600    | Outside Settlement           | 0.74            |
|                    | Lamb, Padstow                  | 300525   | 515622    | Boundaries                   | 0.71            |
| Cm034              | Adj Mill Hill Phase 2          | 301064   | 516133    | Key Service Centre           | 2.17            |
| Cm038              | Adjacent Allotments, Holden    | 20405-   | F4.4E     | Key Service Centre           |                 |
|                    | Place                          | 301907   | 514513    |                              | 0.40            |
| Cm039              | Former allotments, Crossfield  | 2211==   |           | Key Service Centre           |                 |
|                    | Road                           | 301450   | 515074    | ·                            | 1.05            |
| Cm041              | Land south Birks Farm          |          |           | Outside Settlement           |                 |
|                    | -                              | 302628   | 515651    | Boundaries                   | 3.81            |

**Table 9: Cleator Moor Submitted Sites (continued)** 

| SHLAA<br>Reference | Site Name                                    | Eastings | Northings | Policy ST2<br>Classification     | Site<br>Area Ha |
|--------------------|----------------------------------------------|----------|-----------|----------------------------------|-----------------|
| Cm043              | Land north Parkside Road                     |          |           | Outside Settlement               |                 |
|                    |                                              | 302692   | 515511    | Boundaries                       | 4.06            |
| Cm044              | Todholes Farm, Ennerdsale Road               | 302290   | 514637    | Key Service Centre               | 1.48            |
| Cm045              | Rear Crossings Close                         | 301023   | 515487    | Key Service Centre               | 0.91            |
| Cm046              | Land south Cleator Moor Cycle<br>Track       | 302319   | 515107    | Outside Settlement<br>Boundaries | 1.18            |
| Cm047              | Land south Parkside Road                     | 302959   | 515296    | Outside Settlement<br>Boundaries | 5.84            |
| Cm048              | Land west Birks House                        | 302897   | 515527    | Outside Settlement<br>Boundaries | 5.86            |
| Cm049              | Land off Trumpet Road                        | 302627   | 514274    | Outside Settlement<br>Boundaries | 4.01            |
| Cm050              | Land at Aldby Place                          | 302490   | 515204    | Outside Settlement<br>Boundaries | 14.50           |
| Cm051              | Allotment Gardens                            | 301823   | 515258    | Key Service Centre               | 1.47            |
| Cm052              | Land at Mill Hill                            | 301175   | 515934    | Outside Settlement<br>Boundaries | 0.37            |
| Cm054              | Railway land, Bowthorn Road                  | 301333   | 515647    | Key Service Centre               | 0.97            |
| Cm055              | Land at Field 8586                           | 302130   | 515576    | Outside Settlement<br>Boundaries | 2.16            |
| Cm057              | Whinney Hill North, Whitehaven<br>Road       | 300752   | 515859    | Outside Settlement<br>Boundaries | 0.29            |
| Cm059              | Frizington Road East                         | 303036   | 514880    | Outside Settlement<br>Boundaries | 3.12            |
| Cm060              | Land south Montreal Cottage                  | 301083   | 514811    | Outside Settlement<br>Boundaries | 1.93            |
| Cm061              | Frizington Road West                         | 302802   | 515035    | Outside Settlement<br>Boundaries | 4.82            |
| Cm064              | Birks Road                                   | 301856   | 515407    | Key Service Centre               | 1.29            |
| Cm065              | Land south Mill Hill Farm                    | 300641   | 515561    | Outside Settlement<br>Boundaries | 4.47            |
| Cm066              | Land south east Brewery<br>Industrial Estate | 302453   | 515631    | Outside Settlement<br>Boundaries | 6.46            |
| Cm067              | Land South Lane End Barn                     | 301202   | 514700    | Outside Settlement<br>Boundaries | 4.23            |
| Cm068              | Field close to Bowthorn Road                 | 301908   | 515890    | Outside Settlement<br>Boundaries | 1.46            |
| Cm069              | Land west of Crowgarth Close                 | 301518   | 514752    | Outside Settlement<br>Boundaries | 2.88            |
| Cm070              | Land south of Delray, Whinney<br>Hill        | 300837   | 515463    | Outside Settlement<br>Boundaries | 3.28            |
| Cm071              | Land north east Keekle Grove                 | 300953   | 515286    | Outside Settlement<br>Boundaries | 3.22            |
| Cm072              | Land south Norbeck Park                      | 301240   | 515232    | Outside Settlement<br>Boundaries | 2.66            |

**Table 9: Cleator Moor Submitted Sites (continued)** 

| SHLAA<br>Reference | Site Name                              | Easting | Northing | Policy ST2 Classification     | Site Area<br>HA |
|--------------------|----------------------------------------|---------|----------|-------------------------------|-----------------|
| Cm073              | Land west Cleator Moor<br>Bowling Club | 301144  | 515100   | Outside Settlement Boundaries | 4.23            |
| Cm074              | Land west Crossfield Farm              | 301109  | 514923   | Outside Settlement Boundaries | 1.64            |
| Cm075              | Land rear Old Vicarage                 | 301439  | 514973   | Outside Settlement Boundaries | 2.32            |
| Cm076              | Land west Danmark ,<br>Jacktrees Road  | 301594  | 514846   | Outside Settlement Boundaries | 1.13            |
| Cm077              | Land West Birks Road                   | 301837  | 515853   | Outside Settlement Boundaries | 2.15            |
| Cm078              | Land east Keekle Meadows<br>Road       | 301206  | 516107   | Outside Settlement Boundaries | 2.80            |
| Cm079              | Land North John Colligan<br>Drive      | 301399  | 516152   | Outside Settlement Boundaries | 4.35            |
| Cm080              | Land west Bowthorn Farm                | 301570  | 516221   | Outside Settlement Boundaries | 2.02            |
| Cm081              | Land rear 48 Crossfield<br>Manor       | 301346  | 514854   | Outside Settlement Boundaries | 2.90            |
| CM082              | Land adjacent Dent Road                | 302920  | 514946   | Outside Settlement Boundaries | 3.12            |
| CM083              | Galemire                               | 300222  | 515500   | Outside Settlement Boundaries | 6.25            |
| Cm084              | Leconfield Industrial Estate           | 301622  | 515476   | Key Service Centre            | 14.46           |
| Cm085              | Leconfield Industrial Estate           | 301622  | 515476   | Key Service Centre            | 14.46           |
| Cm086              | Leconfield Street Extension            | 301883  | 515668   | Key Service Centre            | 6.22            |
| Cm088              | Land rear of Buckle Avenue             | 302027  | 514676   | Key Service Centre            | 0.73            |

**Table 10: Cleator Moor Sites Excluded from Further Assessment** 

| SHLAA<br>Reference | Site Name                              | Easting | Northing | Policy ST2 Classification     | Site Area | Overall SHLAA Conculsion   |
|--------------------|----------------------------------------|---------|----------|-------------------------------|-----------|----------------------------|
| Reference          | Former Methodist Church,               | Easting | Northing |                               | пА        |                            |
| Cm003              | Ennerdale Road                         | 302304  | 514820   | Key Service Centre 0.1        |           | Discounted below threshold |
| Cm014              | Market Street                          | 301992  | 514970   | Key Service Centre            | 0.18      | Discounted below threshold |
| Cm015              | Conservative Club, High Street         | 301830  | 515129   | Key Service Centre            | 0.01      | Discounted below threshold |
| Cm016              | Adj Jobcentre, High Street             | 301798  | 515185   | Key Service Centre            | 0.04      | Discounted below threshold |
| Cm017              | Columba Club, Market Street            | 301883  | 514989   | Key Service Centre            | 0.03      | Discounted below threshold |
| Cm020              | Land Close to Existing Factory         | 302450  | 515770   | Outside Settlement Boundaries | 0.16      | Discounted below threshold |
| Cm021              | Garage Site, Jacktrees Road            | 301850  | 514933   | Key Service Centre            | 0.08      | Discounted below threshold |
| Cm022              | Dentholme                              | 302167  | 514857   | Key Service Centre            | 0.05      | Discounted below threshold |
| Cm023              | Parkside Road                          | 303406  | 515491   | Outside Settlement Boundaries | 0.14      | Discounted below threshold |
| Cm030              | Land off Birks Road                    | 302216  | 515407   | Key Service Centre            | 0.05      | Discounted below threshold |
| Cm033              | Land off Crossfield Road               | 301298  | 515114   | Outside Settlement Boundaries | 0.12      | Discounted below threshold |
| Cm037              | James Street Allotments                | 302012  | 515474   | Key Service Centre            | 0.18      | Discounted below threshold |
| Cm040              | Adjacent 20 Threaplands                | 301487  | 515921   | Key Service Centre            | 0.10      | Discounted below threshold |
| Cm042              | Bowthorn Road                          | 301298  | 515651   | Key Service Centre            | 0.17      | Discounted below threshold |
| Cm053              | Land at Montreal Street                | 301780  | 515084   | Key Service Centre            | 0.07      | Discounted below threshold |
| Cm056              | Whinney Hill South, Whitehaven<br>Road | 300711  | 515708   | Outside Settlement Boundaries | 0.17      | Discounted below threshold |
| Cm058              | Vale View, Birks Road                  | 302256  | 515433   | Key Service Centre            | 0.21      | Discounted below threshold |
| Cm087              | High Street                            | 301796  | 515134   | Key Service Centre            | 0.18      | Discounted below threshold |
| Cm089              | Adjacent to Job Centre High<br>Street  | 301798  | 515185   | Key Service Centre            | 0.04      | Discounted below threshold |
| Cm090              | Market Street                          | 301992  | 514970   | Key Service Centre            | 0.18      | Discounted below threshold |