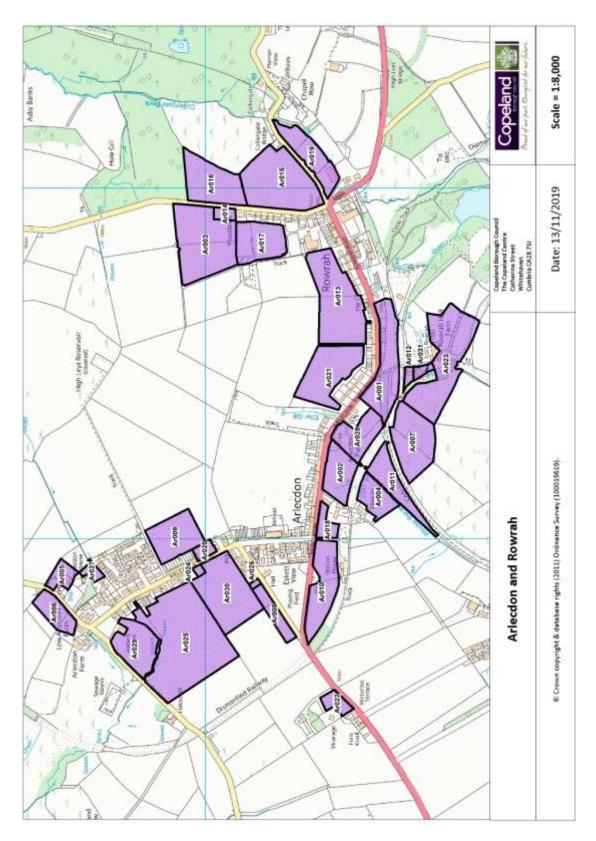

## Arlecdon and Rowrah

**Table 1: Arlecdon and Rowrah Submitted Sites** 

| SHLAA<br>Reference | Site Name                   | Eastings | Northings | Policy ST2 Classification     | Site Area<br>Ha |
|--------------------|-----------------------------|----------|-----------|-------------------------------|-----------------|
| A :-OO4            | Goods Yard                  |          |           | Outside Settlement            |                 |
| Ar001              | Rowrah Road                 | 305420   | 518504    | Boundaries                    | 2.04            |
|                    | Land adjacent               |          |           | 0.1.1.6.11                    |                 |
| Ar002              | Park Thwaite                |          |           | Outside Settlement            |                 |
|                    | (East)                      | 305188   | 518614    | Boundaries                    | 1.14            |
|                    | Land to north               |          |           | Outside Settlement            |                 |
| Ar003              | Woodland,                   | 305838   | 519000    | Boundaries                    | 3.12            |
| 4 004              | Land to south east          |          |           | Outside Settlement            |                 |
| Ar004              | The Kiln                    | 305119   | 518506    | Boundaries                    | 0.84            |
|                    | A 11 G                      |          |           | Outside Settlement            |                 |
| Ar005              | Adj Sun Inn                 | 304897   | 519410    | Boundaries                    | 0.45            |
|                    | Land at Arlecdon            |          |           | Outside Settlement            |                 |
| Ar006              | Cottage                     | 304789   | 519431    | Boundaries                    | 0.79            |
|                    | Land to south of            |          |           |                               |                 |
| Ar007              | Arlecdon Parks              |          |           | Outside Settlement            |                 |
|                    | Farm                        | 305274   | 518409    | Boundaries                    | 1.96            |
|                    | Land adjacent to            |          |           | Outside Settlement            |                 |
| Ar008              | Barwise Row                 | 304786   | 518803    | Boundaries                    | 0.58            |
|                    | Arlecdon Road               |          |           | Outside Settlement            |                 |
| Ar009              | Rear                        | 305005   | 519086    | Boundaries                    | 1.50            |
|                    | Land to rear                |          | 015000    | Outside Settlement            | 2.50            |
| Ar010              | Hound Inn                   | 304846   | 518667    | Boundaries                    | 1.73            |
|                    | Arlecdon Park               | 55.5.5   | 010007    | Outside Settlement            | 2.70            |
| Ar011              | Road                        | 305141   | 518441    | Boundaries                    | 1.11            |
|                    | Land north                  | 303111   | 313111    | Outside Settlement            | 1.11            |
| Ar013              | Rowrah Road                 | 305691   | 518621    | Boundaries                    | 2.99            |
|                    | Land on corner of           | 303031   | 310021    | Outside Settlement            | 2.33            |
| Ar015              | Chapel Row                  | 306029   | 518781    | Boundaries                    | 3.02            |
|                    | Land to north east          | 300023   | 310701    | Boundaries                    | 3.02            |
| Ar016              | Woodland,                   |          |           | Outside Settlement            |                 |
| 711010             | Pasture Road                | 306033   | 518972    | Boundaries                    | 1.83            |
|                    | Land north Fell             | 300033   | 310372    | Outside Settlement            | 1.05            |
| Ar017              | View Stables                | 305842   | 518839    | Boundaries                    | 1.47            |
|                    | VICW Stables                | 3030-72  | 310033    | Outside Settlement            | 1.77            |
| Ar018              | Park Road                   | 305024   | 518651    | Boundaries                    | 0.38            |
|                    | Land at Chapel              | 303024   | 310031    | Outside Settlement            | 0.50            |
| Ar019              | Row                         | 306081   | 518713    | Boundaries                    | 1.30            |
|                    | Land to North of            | 300001   | 310713    | boundaries -                  | 1.50            |
| Ar021              | Ravenstone and              |          |           | Outside Settlement            |                 |
| AIOZI              | Copper Beaches,             | 305458   | 518647    | Boundaries                    | 2.05            |
|                    | Field 5264                  | 303436   | 310047    | Outside Settlement            | 2.03            |
| Ar022              | Waterloo Terrace            | 304530   | 518624    | Boundaries                    | 0.34            |
|                    | Land off Rowrah             | 304330   | 318024    | Outside Settlement            | 0.34            |
| Ar023              | Road                        | 305497   | 518326    | Boundaries                    | 3.10            |
|                    | Land south west             | 303437   | 310320    | Outside Settlement            | 3.10            |
| Ar025              |                             | 204704   | 5100E6    |                               |                 |
|                    | Arlecdon Road Arlecdon Park | 304704   | 519056    | Outside Settlement            | 5.50            |
| Ar028              |                             | 205200   | E10EC7    |                               | 1 10            |
|                    | Road                        | 305290   | 518567    | Boundaries Outside Settlement | 1.16            |
| Ar029              | Land to rear                | 204000   | F40204    | Outside Settlement            | 4 42            |
|                    | Hollins Green               | 304686   | 519201    | Boundaries                    | 1.42            |
| Ar030              | Land north                  | 204044   | F40000    | Outside Settlement            | 2.50            |
|                    | Barwise Row                 | 304844   | 518938    | Boundaries                    | 2.60            |

**Table 2: Arlecdon and Rowrah Sites Excluded from Further Assessment** 

| SHLAA<br>Reference | Site Name        | Eastings | Northings | Policy ST2 Classification | Site Area<br>Ha | SHLAA Conclusion |
|--------------------|------------------|----------|-----------|---------------------------|-----------------|------------------|
| A =012             | Carlatta Carana  |          |           | Outside Settlement        |                 | Discounted below |
| Ar012              | Corletts Garage  | 305456   | 518399    | Boundaries                | 0.25            | threshold        |
| A :::01.4          | Dantuur Dand     |          |           | Outside Settlement        |                 | Discounted below |
| Ar014              | Pasture Road     | 305925   | 518944    | Boundaries                | 0.21            | threshold        |
| A ::020            | Garage Site      |          |           | Land Careton              |                 | Discounted below |
| Ar020              | Arlecdon Road    | 304966   | 519002    | Local Centre              | 0.23            | threshold        |
| 4 004              | Land adjacent to |          |           | Outside Settlement        |                 | Discounted below |
| Ar024              | Thorn Bank       | 304908   | 519018    | Boundaries                | 0.07            | threshold        |
|                    |                  |          |           |                           |                 | Discounted below |
| Ar026              | Adj Raltri       | 304870   | 518858    | Local Centre              | 0.05            | threshold        |
| 4027               | All              |          |           | Land Cantur               |                 | Discounted below |
| Ar027              | Arlecdon House   | 304908   | 519324    | Local Centre              | 0.20            | threshold        |
| A ::024            | Rowrah Hall      |          |           | Outside Settlement        |                 | Discounted below |
| Ar031              | Garage           | 305476   | 518375    | Boundaries                | 0.16            | threshold        |