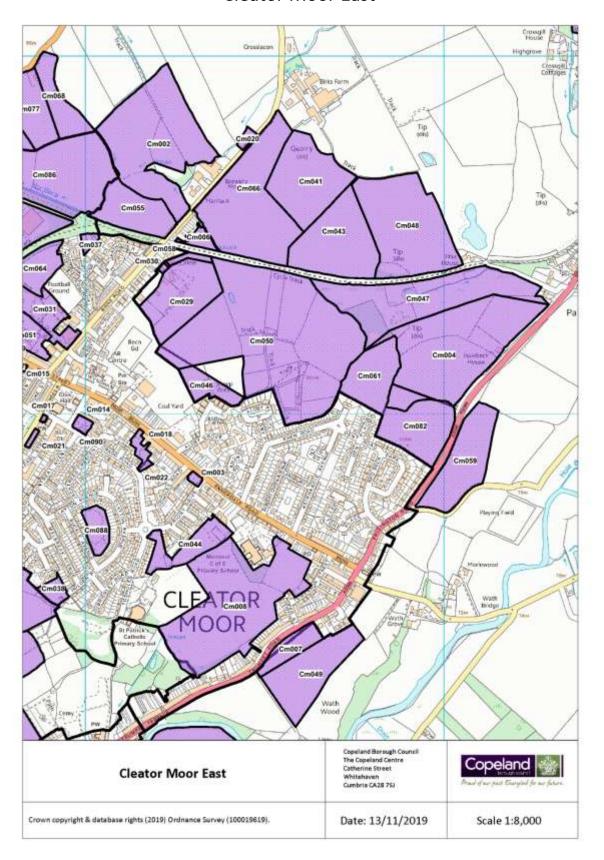

## **Cleator Moor East**

## **Cleator Moor West**

**Table 9: Cleator Moor Submitted Sites** 

| SHLAA<br>Reference | Site Name                      | Eastings | Northings | Policy ST2<br>Classification | Site<br>Area Ha |
|--------------------|--------------------------------|----------|-----------|------------------------------|-----------------|
| Cm001              | Land at Bowthorn Road          |          |           | Outside Settlement           |                 |
| CIIIOOI            | Land at Bowthom Road           | 301690   | 515924    | Boundaries                   | 0.35            |
| 6003               | Landadiaaantta Dinka Daad      |          |           | Outside Settlement           |                 |
| Cm002              | Land adjacent to Birks Road    | 302202   | 515755    | Boundaries                   | 7.09            |
| Cm004              | Land at Darksida Daad          |          |           | Outside Settlement           |                 |
| Cm004              | Land at Parkside Road          | 303000   | 515165    | Boundaries                   | 9.69            |
| Cm006              | Land rear of Birks Road        |          |           | Outside Settlement           |                 |
| CITIOOB            | Land rear of Birks Road        | 302313   | 515494    | Boundaries                   | 0.33            |
| Cm007              | Land opposite Trumpet Terrace  |          |           | Outside Settlement           |                 |
| CITIOU7            | Land opposite Trumpet Terrace  | 302570   | 514344    | Boundaries                   | 0.97            |
| Cm008              | Ehenside School                | 302416   | 514463    | Key Service Centre           | 8.41            |
| Cm009              | Land east Sanderson Park       |          |           | Outside Settlement           |                 |
| CITIOUS            | Land east Sanderson Park       | 301752   | 515833    | Boundaries                   | 2.12            |
| Cm010              | Land to North East Mill Hill   |          |           | Outside Settlement           |                 |
| CIIIO10            | Land to North East Mill Hill   | 301162   | 515943    | Boundaries                   | 0.80            |
| Cm011              | Land north Throanlands         |          |           | Outside Settlement           |                 |
| Cmorr              | Land north Threaplands         | 301554   | 515986    | Boundaries                   | 1.82            |
| Cm012              | Adj Mill Hill Phase 1          | 300933   | 516039    | Key Service Centre           | 2.30            |
| Cm013              | Land south west Bowthorn Farm  |          |           | Outside Settlement           |                 |
|                    | Zana soath west Bowthom and    | 301527   | 516022    | Boundaries                   | 5.38            |
| Cm018              | Dentholme, Cragg Road          | 302156   | 514900    | Key Service Centre           | 0.33            |
| Cm019              | North Millhill Farm            |          |           | Outside Settlement           |                 |
|                    |                                | 300520   | 515863    | Boundaries                   | 5.76            |
| Cm024              | Land at Jack Trees Road        |          |           | Outside Settlement           |                 |
|                    |                                | 301739   | 514302    | Boundaries                   | 2.77            |
| Cm025              | Land at Mill Hill              |          |           | Outside Settlement           |                 |
|                    |                                | 300739   | 516152    | Boundaries                   | 8.84            |
| Cm026              | Land North West of Mill Hill   |          |           | Outside Settlement           |                 |
|                    |                                | 300825   | 516097    | Boundaries                   | 2.81            |
| Cm027              | Cleator Gate/ Jacktrees South  |          |           | Outside Settlement           |                 |
|                    |                                | 301660   | 514385    | Boundaries                   | 0.88            |
| Cm028              | Storys site at Jacktrees Road  | 204707   | 544500    | Outside Settlement           | 4.66            |
|                    |                                | 301787   | 514502    | Boundaries                   | 4.66            |
| Cm029              | Land off Birks Road, Ennerdale | 200055   |           | Outside Settlement           | 2.05            |
| 0.004              | View, Cleator Moor             | 302266   | 515314    | Boundaries                   | 3.06            |
| Cm031              | Birks Road 2                   | 301873   | 515285    | Key Service Centre           | 1.56            |
| Cm032              | Land adjacent to the Ewe and   | 200525   | 545600    | Outside Settlement           | 0.74            |
|                    | Lamb, Padstow                  | 300525   | 515622    | Boundaries                   | 0.71            |
| Cm034              | Adj Mill Hill Phase 2          | 301064   | 516133    | Key Service Centre           | 2.17            |
| Cm038              | Adjacent Allotments, Holden    | 20405-   | F4.4E     | Key Service Centre           |                 |
|                    | Place                          | 301907   | 514513    |                              | 0.40            |
| Cm039              | Former allotments, Crossfield  | 2211==   |           | Key Service Centre           |                 |
|                    | Road                           | 301450   | 515074    | ·                            | 1.05            |
| Cm041              | Land south Birks Farm          |          |           | Outside Settlement           |                 |
|                    | -                              | 302628   | 515651    | Boundaries                   | 3.81            |

**Table 9: Cleator Moor Submitted Sites (continued)** 

| SHLAA<br>Reference | Site Name                                    | Eastings | Northings | Policy ST2<br>Classification     | Site<br>Area Ha |
|--------------------|----------------------------------------------|----------|-----------|----------------------------------|-----------------|
| Cm043              | Land north Parkside Road                     |          |           | Outside Settlement               |                 |
|                    |                                              | 302692   | 515511    | Boundaries                       | 4.06            |
| Cm044              | Todholes Farm, Ennerdsale Road               | 302290   | 514637    | Key Service Centre               | 1.48            |
| Cm045              | Rear Crossings Close                         | 301023   | 515487    | Key Service Centre               | 0.91            |
| Cm046              | Land south Cleator Moor Cycle<br>Track       | 302319   | 515107    | Outside Settlement<br>Boundaries | 1.18            |
| Cm047              | Land south Parkside Road                     | 302959   | 515296    | Outside Settlement<br>Boundaries | 5.84            |
| Cm048              | Land west Birks House                        | 302897   | 515527    | Outside Settlement<br>Boundaries | 5.86            |
| Cm049              | Land off Trumpet Road                        | 302627   | 514274    | Outside Settlement<br>Boundaries | 4.01            |
| Cm050              | Land at Aldby Place                          | 302490   | 515204    | Outside Settlement<br>Boundaries | 14.50           |
| Cm051              | Allotment Gardens                            | 301823   | 515258    | Key Service Centre               | 1.47            |
| Cm052              | Land at Mill Hill                            | 301175   | 515934    | Outside Settlement<br>Boundaries | 0.37            |
| Cm054              | Railway land, Bowthorn Road                  | 301333   | 515647    | Key Service Centre               | 0.97            |
| Cm055              | Land at Field 8586                           | 302130   | 515576    | Outside Settlement<br>Boundaries | 2.16            |
| Cm057              | Whinney Hill North, Whitehaven<br>Road       | 300752   | 515859    | Outside Settlement<br>Boundaries | 0.29            |
| Cm059              | Frizington Road East                         | 303036   | 514880    | Outside Settlement<br>Boundaries | 3.12            |
| Cm060              | Land south Montreal Cottage                  | 301083   | 514811    | Outside Settlement<br>Boundaries | 1.93            |
| Cm061              | Frizington Road West                         | 302802   | 515035    | Outside Settlement<br>Boundaries | 4.82            |
| Cm064              | Birks Road                                   | 301856   | 515407    | Key Service Centre               | 1.29            |
| Cm065              | Land south Mill Hill Farm                    | 300641   | 515561    | Outside Settlement<br>Boundaries | 4.47            |
| Cm066              | Land south east Brewery<br>Industrial Estate | 302453   | 515631    | Outside Settlement<br>Boundaries | 6.46            |
| Cm067              | Land South Lane End Barn                     | 301202   | 514700    | Outside Settlement<br>Boundaries | 4.23            |
| Cm068              | Field close to Bowthorn Road                 | 301908   | 515890    | Outside Settlement<br>Boundaries | 1.46            |
| Cm069              | Land west of Crowgarth Close                 | 301518   | 514752    | Outside Settlement<br>Boundaries | 2.88            |
| Cm070              | Land south of Delray, Whinney<br>Hill        | 300837   | 515463    | Outside Settlement<br>Boundaries | 3.28            |
| Cm071              | Land north east Keekle Grove                 | 300953   | 515286    | Outside Settlement<br>Boundaries | 3.22            |
| Cm072              | Land south Norbeck Park                      | 301240   | 515232    | Outside Settlement<br>Boundaries | 2.66            |

**Table 9: Cleator Moor Submitted Sites (continued)** 

| SHLAA<br>Reference | Site Name                              | Easting | Northing | Policy ST2 Classification     | Site Area<br>HA |
|--------------------|----------------------------------------|---------|----------|-------------------------------|-----------------|
| Cm073              | Land west Cleator Moor<br>Bowling Club | 301144  | 515100   | Outside Settlement Boundaries | 4.23            |
| Cm074              | Land west Crossfield Farm              | 301109  | 514923   | Outside Settlement Boundaries | 1.64            |
| Cm075              | Land rear Old Vicarage                 | 301439  | 514973   | Outside Settlement Boundaries | 2.32            |
| Cm076              | Land west Danmark ,<br>Jacktrees Road  | 301594  | 514846   | Outside Settlement Boundaries | 1.13            |
| Cm077              | Land West Birks Road                   | 301837  | 515853   | Outside Settlement Boundaries | 2.15            |
| Cm078              | Land east Keekle Meadows<br>Road       | 301206  | 516107   | Outside Settlement Boundaries | 2.80            |
| Cm079              | Land North John Colligan<br>Drive      | 301399  | 516152   | Outside Settlement Boundaries | 4.35            |
| Cm080              | Land west Bowthorn Farm                | 301570  | 516221   | Outside Settlement Boundaries | 2.02            |
| Cm081              | Land rear 48 Crossfield<br>Manor       | 301346  | 514854   | Outside Settlement Boundaries | 2.90            |
| CM082              | Land adjacent Dent Road                | 302920  | 514946   | Outside Settlement Boundaries | 3.12            |
| CM083              | Galemire                               | 300222  | 515500   | Outside Settlement Boundaries | 6.25            |
| Cm084              | Leconfield Industrial Estate           | 301622  | 515476   | Key Service Centre            | 14.46           |
| Cm085              | Leconfield Industrial Estate           | 301622  | 515476   | Key Service Centre            | 14.46           |
| Cm086              | Leconfield Street Extension            | 301883  | 515668   | Key Service Centre            | 6.22            |
| Cm088              | Land rear of Buckle Avenue             | 302027  | 514676   | Key Service Centre            | 0.73            |

**Table 10: Cleator Moor Sites Excluded from Further Assessment** 

| SHLAA<br>Reference | Site Name                              | Easting | Northing | Policy ST2 Classification     | Site Area | Overall SHLAA Conculsion   |
|--------------------|----------------------------------------|---------|----------|-------------------------------|-----------|----------------------------|
| Reference          | Former Methodist Church,               | Easting | Northing |                               | пА        |                            |
| Cm003              | Ennerdale Road                         | 302304  | 514820   | Key Service Centre 0.1        |           | Discounted below threshold |
| Cm014              | Market Street                          | 301992  | 514970   | Key Service Centre            | 0.18      | Discounted below threshold |
| Cm015              | Conservative Club, High Street         | 301830  | 515129   | Key Service Centre            | 0.01      | Discounted below threshold |
| Cm016              | Adj Jobcentre, High Street             | 301798  | 515185   | Key Service Centre            | 0.04      | Discounted below threshold |
| Cm017              | Columba Club, Market Street            | 301883  | 514989   | Key Service Centre            | 0.03      | Discounted below threshold |
| Cm020              | Land Close to Existing Factory         | 302450  | 515770   | Outside Settlement Boundaries | 0.16      | Discounted below threshold |
| Cm021              | Garage Site, Jacktrees Road            | 301850  | 514933   | Key Service Centre            | 0.08      | Discounted below threshold |
| Cm022              | Dentholme                              | 302167  | 514857   | Key Service Centre            | 0.05      | Discounted below threshold |
| Cm023              | Parkside Road                          | 303406  | 515491   | Outside Settlement Boundaries | 0.14      | Discounted below threshold |
| Cm030              | Land off Birks Road                    | 302216  | 515407   | Key Service Centre            | 0.05      | Discounted below threshold |
| Cm033              | Land off Crossfield Road               | 301298  | 515114   | Outside Settlement Boundaries | 0.12      | Discounted below threshold |
| Cm037              | James Street Allotments                | 302012  | 515474   | Key Service Centre            | 0.18      | Discounted below threshold |
| Cm040              | Adjacent 20 Threaplands                | 301487  | 515921   | Key Service Centre            | 0.10      | Discounted below threshold |
| Cm042              | Bowthorn Road                          | 301298  | 515651   | Key Service Centre            | 0.17      | Discounted below threshold |
| Cm053              | Land at Montreal Street                | 301780  | 515084   | Key Service Centre            | 0.07      | Discounted below threshold |
| Cm056              | Whinney Hill South, Whitehaven<br>Road | 300711  | 515708   | Outside Settlement Boundaries | 0.17      | Discounted below threshold |
| Cm058              | Vale View, Birks Road                  | 302256  | 515433   | Key Service Centre            | 0.21      | Discounted below threshold |
| Cm087              | High Street                            | 301796  | 515134   | Key Service Centre            | 0.18      | Discounted below threshold |
| Cm089              | Adjacent to Job Centre High<br>Street  | 301798  | 515185   | Key Service Centre            | 0.04      | Discounted below threshold |
| Cm090              | Market Street                          | 301992  | 514970   | Key Service Centre            | 0.18      | Discounted below threshold |