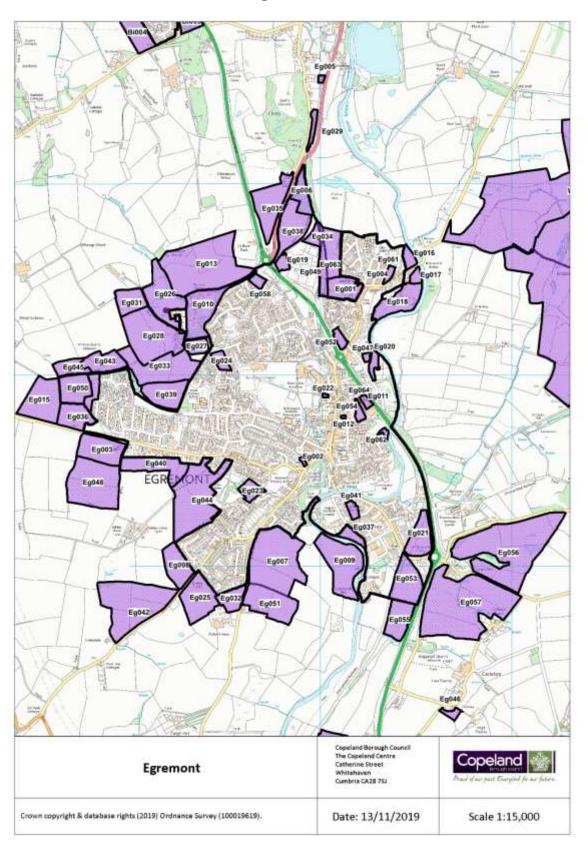

and and of Mindath waits Divi     |         |          | Outside Settlement           |                      |
| Dh011              | Land east of Misslethwaite, Drigg  | 307715  | 499362   | Boundaries                   | 0.46                 |
| 51.040             | Was Hard Clatter Band              |         |          | Outside Settlement           |                      |
| Dh012              | Wray Head, Station Road            | 306471  | 499046   | Boundaries                   | 0.87                 |
| DI 040             |                                    |         |          | Outside Settlement           |                      |
| Dh013              | Land north Drigg Parish Hall       | 306912  | 499203   | Boundaries                   | 1.65                 |

## Egremont



**Table 15: Egremont Submitted Sites** 

| SHLAA<br>Reference | Site Name                                   | Factings | Northings | Policy ST2 Classification     | Area<br>(HA) |
|--------------------|---------------------------------------------|----------|-----------|-------------------------------|--------------|
| Eg001              | Land north Rowntree Gardens                 | 301128   |           | Outside Settlement Boundaries | 1.80         |
| Eg003              | Land at Melrose                             | 299851   |           | Outside Settlement Boundaries | 2.93         |
| Eg004              | Former allotments, Brisco Mount             | 301357   |           | Key Service Centre            | 0.30         |
| Eg006              | Egremont North Phase 2