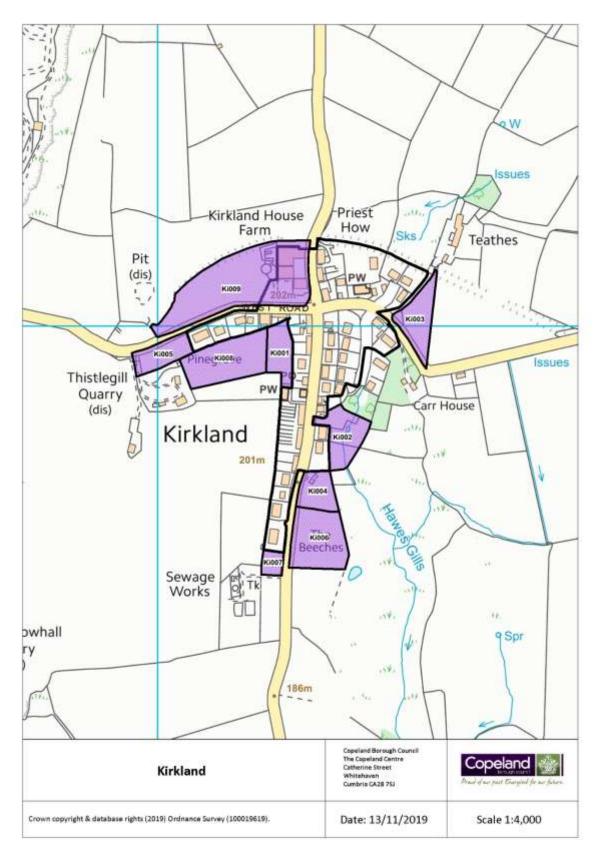

---|-------------------------------|----------------------|------------------------------------|
| Ha002              | Adjacent Cricket Club           | 316285   | 478832    | Outside Settlement Boundaries | 2.69                 | More than 50% within FZ 2 and or 3 |
| Ha006              | Port Haverigg Car Centre        | 316281   | 479157    | Local Centre                  | 0.52                 | More than 50% within FZ 2 and or 3 |
| Ha010              | Land north east Willowside Park | 316172   | 479125    | Outside Settlement Boundaries | 0.94                 | More than 50% within FZ 2 and or 3 |
| Ha011              | Allotments                      | 316045   | 478924    | Local Centre                  | 0.96                 | More than 50% within FZ 2 and or 3 |

### Kirkland



**Table 22: Kirkland Submitted Sites** 

| SHLAA<br>Reference | Site Name                        | Eastings | Northings | Policy ST2 Classification     | Site<br>Area<br>(HA) |
|--------------------|----------------------------------|----------|-----------|-------------------------------|----------------------|
| Ki001              | Land to rear Heatherbrae         | 307169   | 517963    | Outside Settlement Boundaries | 0.27                 |
| Ki002              | Land to east Brookbank, Kirkland | 307257   | 517845    | Outside Settlement Boundaries | 0.39                 |
| Ki003              | Land east of Carrdale            | 307358   | 518010    | Outside Settlement Boundaries | 0.36                 |
| Ki004              | Land south Looking Steads        | 307222   | 517770