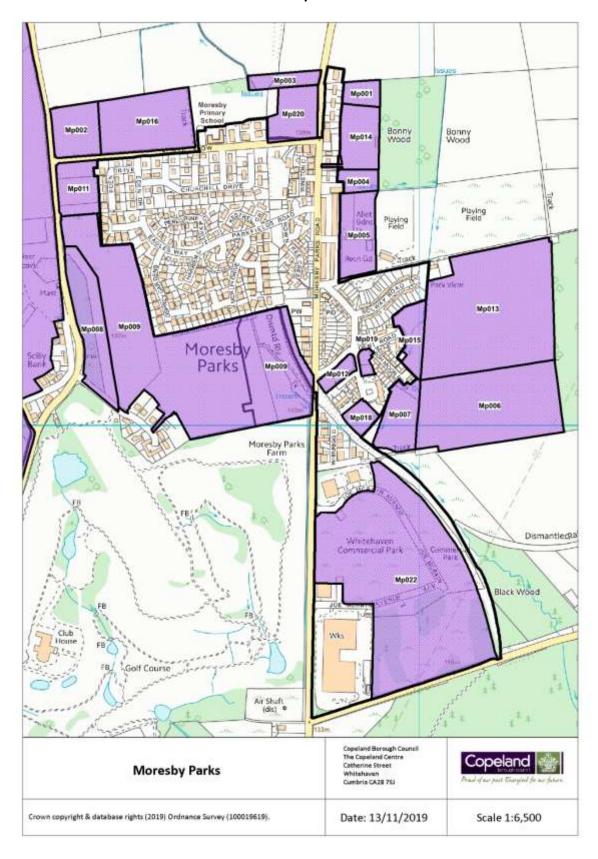

| Eastings | Northings | Policy ST2 Classification     | Site<br>Area<br>(HA) | Overall SHLAA Conclusion           |
|--------------------|--------------------------|----------|-----------|-------------------------------|----------------------|------------------------------------|
| Mo008              | Hollins Farm             | 300570   | 514020    | Outside Settlement Boundaries | 0.10                 | Discounted below threshold         |
| Mo015              | Land west of Blind Lane  | 300889   | 514530    | Outside Settlement Boundaries | 0.37                 | More than 50% within FZ 2 and or 3 |
| Mo019              | Land rear Dalzell Street | 300513   | 514545    | Local Centre                  | 0.04                 | Discounted below threshold         |

## **Moresby Parks**



**Table 34: Moresby Parks Submitted Sites** 

| SHLAA<br>Reference | Site Name                                   | Eastings | Northings | Policy ST2 Classification     | Site<br>Area<br>(HA) |
|--------------------|---------------------------------------------|----------|-----------|-------------------------------|----------------------|
| Mp001              | Land east Byrneside                         | 299867   | 519753    | Outside Settlement Boundaries | 0.46                 |
| Mp002              | Land west School Brow                       | 299219   | 519671    | Outside Settlement Boundaries | 1.24                 |
| Mp003              | Land north Bonny Farm                       | 299693   | 519783    | Outside Settlement Boundaries | 0.53                 |
| Mp004