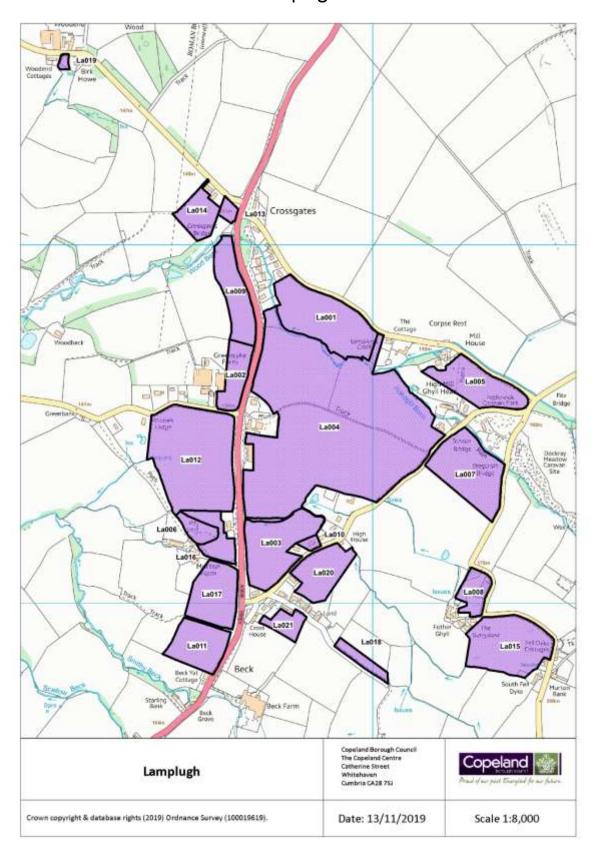

| Kirkland House Farm              | 307101   | 518053    | Outside Settlement Boundary   | 1.52                 |
| Ki010              | Land to rear Heatherbrae         | 307169   | 517963    | Outside Settlement Boundary   | 0.27                 |

Table 23: Kirkland Sites Excluded from Further Assessment

| SHLAA<br>Reference | Site Name              | Eastings | Northings | Policy ST2 Classification     | Site<br>Area<br>(HA) | Overall SHLAA Conclusion   |
|--------------------|------------------------|----------|-----------|-------------------------------|----------------------|----------------------------|
| Ki007              | Land south The Beeches | 307160   | 517670    | Outside Settlement Boundaries | 0.10                 | Discounted below threshold |

## Lamplugh



**Table 24: Lamplugh Submitted Sites** 

| SHLAA<br>Reference | Site Name                        | Settlement | Eastings | Northings | Policy ST2 Classification     | Site<br>Area<br>(HA) |
|--------------------|----------------------------------|------------|----------|-----------|-------------------------------|----------------------|
| La001              | Land to south east of Crossgate  | Lamplugh   | 307868   | 520798    | Outside Settlement Boundaries | 3.66                 |
| La002              | Land east of Greensykes Farm     | Lamplugh   | 307615   | 520637    | Outside Settlement Boundaries | 1.19                 |
| La003              | Land at Lamplugh Cross           | Lamplugh   | 307753   | 520151    | Outside Settlement Boundaries | 3.15                 |
| La004