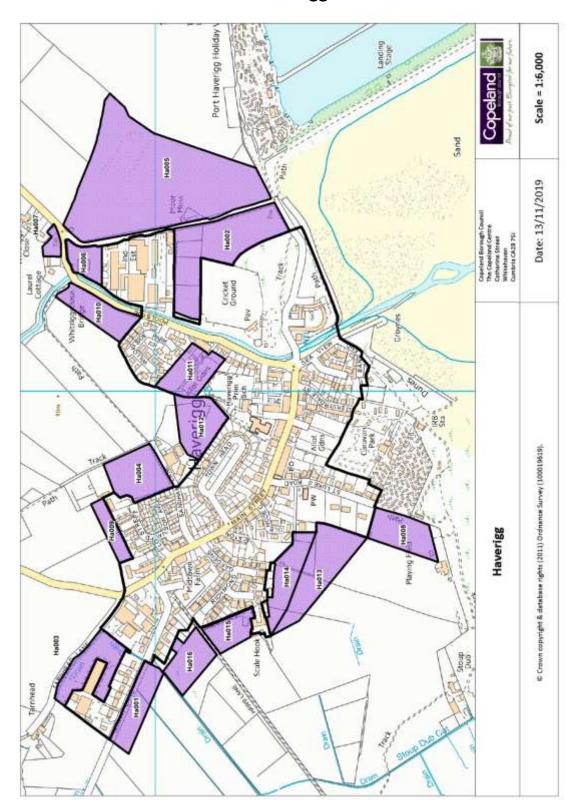

| 0.03                 | Discounted below threshold |
| Fr027              | Lingla Gardens                                   | 303040   | 516560    | Local Centre                  | 1.37                 | Development Complete       |
| Fr029              | Land opposite Parkgate                           | 303444   | 516426    | Outside Settlement Boundaries | 0.16                 | Discounted below threshold |
| Fr035              | Adj Glendarvel, Main Street                      | 303426   | 516905    | Local Centre                  | 0.06                 | Discounted below threshold |
| Fr040              | Land on the North West Side of<br>Yeathouse Road | 303974   | 517171    | Outside Settlement Boundaries | 0.24                 | Discounted below threshold |

## Haverigg



**Table 20: Haverigg Submitted Sites** 

| SHLAA<br>Reference | Site Name                      | Eastings | Northings | Policy ST2 Classification     | Site<br>Area<br>(HA) |
|--------------------|--------------------------------|----------|-----------|-------------------------------|----------------------|
| Ha001              | Land to west Newlands Cottage, | 315304   | 479041    | Outside Settlement Boundaries | 0.96                 |
| Ha003              | Land to rear Stable Hills      | 315392   | 479139    | Outside Settlement Boundaries | 1.14                 |
| Ha004              | Land north Sandham Farm        | 315818   | 479036    | Outside Settlement Boundaries | 1.20                 |
| Ha005              | Land to east of Moor Moss Lane | 316490   | 478974    | Outside