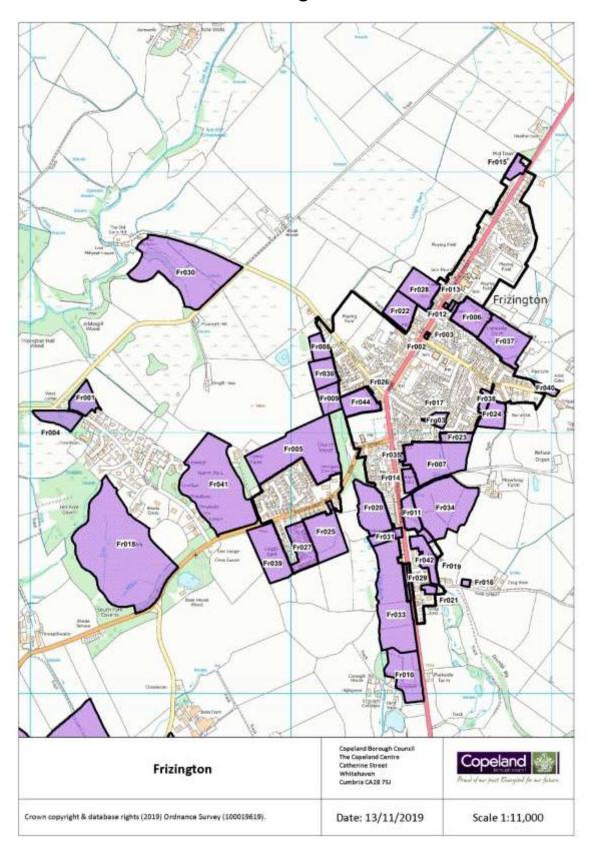

## Arlecdon and Rowrah

**Table 1: Arlecdon and Rowrah Submitted Sites** 

| SHLAA<br>Reference | Site Name                   | Eastings | Northings | Policy ST2 Classification     | Site Area<br>Ha |
|--------------------|-----------------------------|----------|-----------|-------------------------------|-----------------|
| A :-OO4            | Goods Yard                  |          |           | Outside Settlement            |                 |
| Ar001              | Rowrah Road                 | 305420   | 518504    | Boundaries                    | 2.04            |
|                    | Land adjacent               |          |           | 0.1.1.6.11                    |                 |
| Ar002              | Park Thwaite                |          |           | Outside Settlement            |                 |
|                    | (East)                      | 305188   | 518614    | Boundaries                    | 1.14            |
|                    | Land to north               |          |           | Outside Settlement            |                 |
| Ar003              | Woodland,                   | 305838   | 519000    | Boundaries                    | 3.12            |
| 4 004              | Land to south east          |          |           | Outside Settlement            |                 |
| Ar004              | The Kiln                    | 305119   | 518506    | Boundaries                    | 0.84            |
|                    | A 11 G                      |          |           | Outside Settlement            |                 |
| Ar005              | Adj Sun Inn                 | 304897   | 519410    | Boundaries                    | 0.45            |
|                    | Land at Arlecdon            |          |           | Outside Settlement            |                 |
| Ar006              | Cottage                     | 304789   | 519431    | Boundaries                    | 0.79            |
|                    | Land to south of            |          |           |                               |                 |
| Ar007              | Arlecdon Parks              |          |           | Outside Settlement            |                 |
|                    | Farm                        | 305274   | 518409    | Boundaries                    | 1.96            |
|                    | Land adjacent to            |          |           | Outside Settlement            |                 |
| Ar008              | Barwise Row                 | 304786   | 518803    | Boundaries                    | 0.58            |
|                    | Arlecdon Road               |          |           | Outside Settlement            |                 |
| Ar009              | Rear                        | 305005   | 519086    | Boundaries                    | 1.50            |
|                    | Land to rear                |          | 015000    | Outside Settlement            | 2.50            |
| Ar010              | Hound Inn                   | 304846   | 518667    | Boundaries                    | 1.73            |
|                    | Arlecdon Park               | 55.5.5   | 010007    | Outside Settlement            | 2.70            |
| Ar011              | Road                        | 305141   | 518441    | Boundaries                    | 1.11            |
|                    | Land north                  | 303111   | 313111    | Outside Settlement            | 1.11            |
| Ar013              | Rowrah Road                 | 305691   | 518621    | Boundaries                    | 2.99            |
|                    | Land on corner of           | 303031   | 310021    | Outside Settlement            | 2.33            |
| Ar015              | Chapel Row                  | 306029   | 518781    | Boundaries                    | 3.02            |
|                    | Land to north east          | 300023   | 310701    | Boundaries                    | 3.02            |
| Ar016              | Woodland,                   |          |           | Outside Settlement            |                 |
| 711010             | Pasture Road                | 306033   | 518972    | Boundaries                    | 1.83            |
|                    | Land north Fell             | 300033   | 310372    | Outside Settlement            | 1.05            |
| Ar017              | View Stables                | 305842   | 518839    | Boundaries                    | 1.47            |
|                    | VICW Stables                | 3030-72  | 310033    | Outside Settlement            | 1.77            |
| Ar018              | Park Road                   | 305024   | 518651    | Boundaries                    | 0.38            |
|                    | Land at Chapel              | 303024   | 310031    | Outside Settlement            | 0.50            |
| Ar019              | Row                         | 306081   | 518713    | Boundaries                    | 1.30            |
|                    | Land to North of            | 300001   | 310713    | boundaries -                  | 1.50            |
| Ar021              | Ravenstone and              |          |           | Outside Settlement            |                 |
| AIOZI              | Copper Beaches,             | 305458   | 518647    | Boundaries                    | 2.05            |
|                    | Field 5264                  | 303436   | 310047    | Outside Settlement            | 2.03            |
| Ar022              | Waterloo Terrace            | 304530   | 518624    | Boundaries                    | 0.34            |
|                    | Land off Rowrah             | 304330   | 318024    | Outside Settlement            | 0.34            |
| Ar023              | Road                        | 305497   | 518326    | Boundaries                    | 3.10            |
|                    | Land south west             | 303437   | 310320    | Outside Settlement            | 3.10            |
| Ar025              |                             | 204704   | 5100E6    |                               |                 |
|                    | Arlecdon Road Arlecdon Park | 304704   | 519056    | Outside Settlement            | 5.50            |
| Ar028              |                             | 205200   | E10EC7    |                               | 1 10            |
|                    | Road                        | 305290   | 518567    | Boundaries Outside Settlement | 1.16            |
| Ar029              | Land to rear                | 204000   | F40204    | Outside Settlement            | 4 42            |
|                    | Hollins Green               | 304686   | 519201    | Boundaries                    | 1.42            |
| Ar030              | Land north                  | 204044   | F40000    | Outside Settlement            | 2.50            |
|                    | Barwise Row                 | 304844   | 518938    | Boundaries                    | 2.60            |

**Table 2: Arlecdon and Rowrah Sites Excluded from Further Assessment** 

| SHLAA<br>Reference | Site Name        | Eastings | Northings | Policy ST2 Classification | Site Area<br>Ha | SHLAA Conclusion |
|--------------------|------------------|----------|-----------|---------------------------|-----------------|------------------|
| A =012             | Carlatta Carana  |          |           | Outside Settlement        |                 | Discounted below |
| Ar012              | Corletts Garage  | 305456   | 518399    | Boundaries                | 0.25            | threshold        |
| A :::01.4          | Dantuur Dand     |          |           | Outside Settlement        |                 | Discounted below |
| Ar014              | Pasture Road     | 305925   | 518944    | Boundaries                | 0.21            | threshold        |
| A ::020            | Garage Site      |          |           | Land Careton              |                 | Discounted below |
| Ar020              | Arlecdon Road    | 304966   | 519002    | Local Centre              | 0.23            | threshold        |
| 4 004              | Land adjacent to |          |           | Outside Settlement        |                 | Discounted below |
| Ar024              | Thorn Bank       | 304908   | 519018    | Boundaries                | 0.07            | threshold        |
|                    |                  |          |           |                           |                 | Discounted below |
| Ar026              | Adj Raltri       | 304870   | 518858    | Local Centre              | 0.05            | threshold        |
| 4027               | All              |          |           | Land Cantur               |                 | Discounted below |
| Ar027              | Arlecdon House   | 304908   | 519324    | Local Centre              | 0.20            | threshold        |
| A ::024            | Rowrah Hall      |          |           | Outside Settlement        |                 | Discounted below |
| Ar031              | Garage           | 305476   | 518375    | Boundaries                | 0.16            | threshold        |