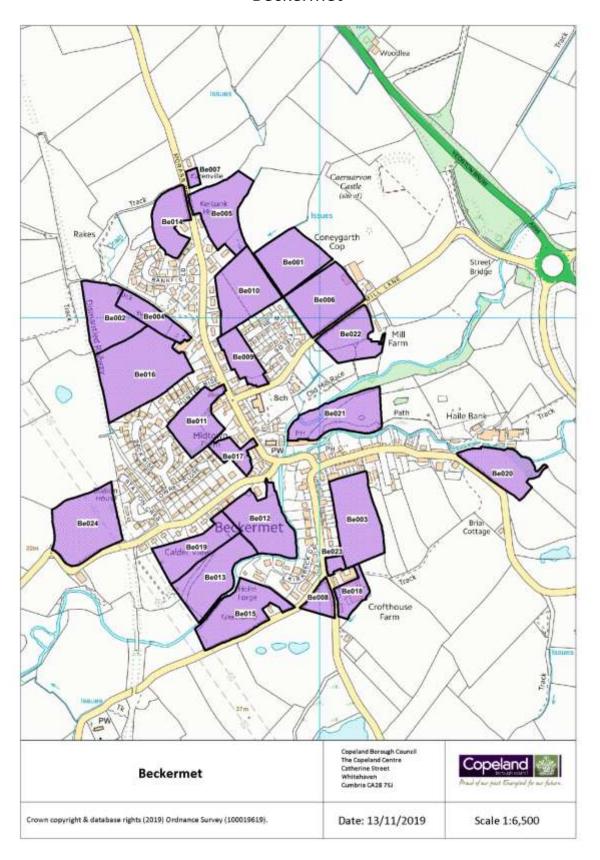

## **Beckermet**

**Table 3: Beckermet Submitted Sites** 

| SHLAA<br>Reference | Site Name                            | Eastings | Northings | Policy ST2 Classification        | Site<br>Area Ha |  |
|--------------------|--------------------------------------|----------|-----------|----------------------------------|-----------------|--|
| Be001              | Land south east Little Chesters      |          |           | Outside Settlement               |                 |  |
|                    |                                      | 301939   | 507127    | Boundaries                       | 1.44            |  |
| Be002              | Land south of Seaview, Bankfield     | 204524   | 507000    | Outside Settlement               | 4.20            |  |
|                    |                                      | 301534   | 507000    | Boundaries                       | 1.39            |  |
| Be003              | Part field No482                     | 302083   | 506542    | Outside Settlement<br>Boundaries | 1.82            |  |
|                    |                                      | 302063   | 300342    | Outside Settlement               | 1.02            |  |
| Be004              | Land south of Bankfield              | 301622   | 507003    | Boundaries                       | 0.73            |  |
|                    |                                      | 301022   | 307003    | Outside Settlement               | 0.75            |  |
| Be005              | Land north east Kirkbank             | 301776   | 507237    | Boundaries                       | 1.51            |  |
|                    |                                      |          |           | Outside Settlement               |                 |  |
| Be006              | Land adjacent to Mill Fields         | 302009   | 507041    | Boundaries                       | 1.65            |  |
| D 000              |                                      |          |           | Outside Settlement               |                 |  |
| Be008              | Land to rear of White Mare           | 301994   | 506366    | Boundaries                       | 0.38            |  |
| Be009              | Mill Lane                            | 301825   | F06012    | Local Centre                     | 0.74            |  |
|                    |                                      | 301825   | 506912    | Outside Settlement               | 0.74            |  |
| Be010              | Land east of Bankfold                | 301838   | 507062    | Boundaries                       | 1.67            |  |
|                    |                                      | 301838   | 307002    |                                  | 1.07            |  |
| Be011              | Hunter Rise (Land off Morass Road)   | 301720   | 506765    | Local Centre                     | 1.16            |  |
| Be012              | Rear of Malley Croft (Off Braystones |          |           | Outside Settlement               |                 |  |
| Beuiz              | Road)                                | 301862   | 506545    | Boundaries                       | 1.59            |  |
| Be013              | Land adjacent Glenholme              |          |           | Outside Settlement               |                 |  |
| Deois              | Land adjacent diennonne              | 301761   | 506411    | Boundaries                       | 1.61            |  |
| Be014              | Land north Garda                     |          |           | Outside Settlement               |                 |  |
|                    |                                      | 301663   | 507218    | Boundaries                       | 0.97            |  |
| Be015              | Land south west Croft House Farm     |          |           | Outside Settlement               |                 |  |
|                    |                                      | 301830   | 506328    | Boundaries                       | 1.63            |  |
| Be016              | Land west of Townhead Cottage        | 204 504  | 505070    | Outside Settlement               |                 |  |
|                    |                                      | 301601   | 506872    | Boundaries                       | 2.77            |  |
| Be017              | Barwickstead                         | 301801   | 506685    | Local Centre                     | 0.44            |  |
| Be018              | Crofthouse Farm                      |          |           | Outside Settlement               |                 |  |
|                    |                                      | 302072   | 506379    | Boundaries                       | 0.49            |  |
| Be019              | Land north west Holme Forge          |          |           | Outside Settlement               |                 |  |
|                    |                                      | 301719   | 506480    | Boundaries                       | 1.21            |  |
| Be020              | Land to rear (west) Station House    | 202412   | F06647    | Outside Settlement<br>Boundaries | 1 10            |  |
|                    |                                      | 302413   | 506647    | Outside Settlement               | 1.18            |  |
| Be021              | Land south Haile Bank Farm           | 302033   | 506783    | Boundaries                       | 1.53            |  |
|                    | Land south west Old Mill             | 302033   | 300763    | Outside Settlement               | 1.55            |  |
| Be022              | Farmhouse                            | 302068   | 506963    | Boundaries                       | 1.13            |  |
|                    |                                      | 232300   | 230000    | Outside Settlement               |                 |  |
| Be024              | Land south Calder View               | 301472   | 506533    | Boundaries                       | 2.02            |  |
|                    |                                      |          |           | Outside Settlement               |                 |  |
| Be025              | Beckermet Industrial Estate          | 302471   | 508589    | Boundary                         | 1.07            |  |
|                    | Dooks and the description of the     |          |           | Outside Settlement               |                 |  |
| Be026              | Beckermet Industrial Estate          | 302552   | 508395    | Boundary                         | 1.64            |  |
|                    | Mill Lane                            |          |           | Outside Settlement               |                 |  |
| Be027              | IVIIII LAIIC                         | 301825   | 506912    | Boundary                         | 0.74            |  |

### **Table 4: Beckermet Sites Excluded from Further Assessment**

| SHLAA<br>Reference | Site Name                       | Eastings | Northings | Policy ST2 Classification | Site<br>Area Ha | SHLAA Conclusion |
|--------------------|---------------------------------|----------|-----------|---------------------------|-----------------|------------------|
| Be007              | Sour Close Field                |          |           | Outside Settlement        |                 | Discounted below |
| Be007              | Sour Close Field                | 301713   | 507317    | Boundaries                | 0.10            | threshold        |
| D=022              | Adj Crofthouse Farm, Sellafield |          |           | Land Cambus               |                 | Discounted below |
| Be023              | Road                            | 302036   | 506438    | Local Centre              | 0.14            | threshold        |