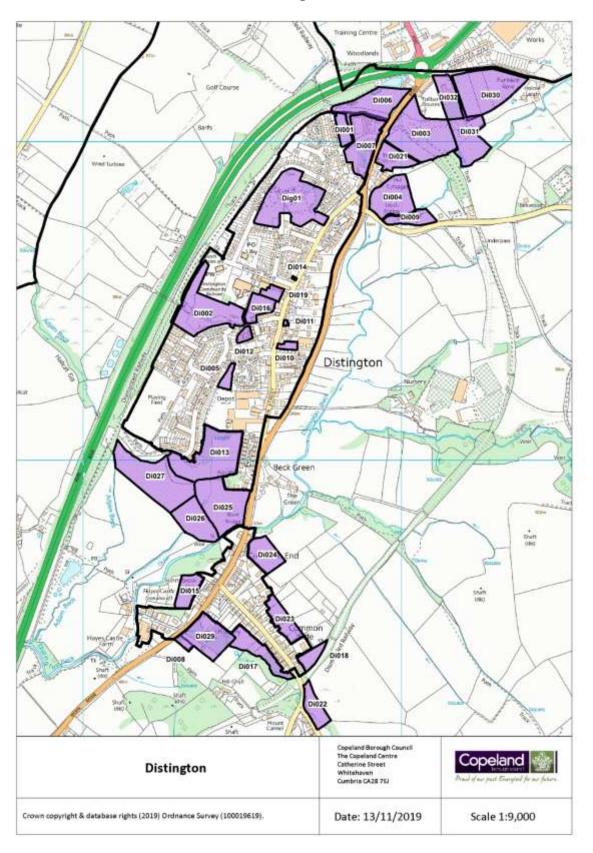

## Distington

**Table 12: Distington Submitted Sites** 

| SHLAA<br>Reference | Site Name                          | Eastings            | Northings | Policy ST2 Classification     | Site Area<br>(HA) |
|--------------------|------------------------------------|---------------------|-----------|-------------------------------|-------------------|
| Di001              | Ennerdale View, Barfs Road         | 300817              | 524038    | Local Centre                  | 0.37              |
| Di002              | Hinnings Farm                      | 300394              | 523508    | Local Centre                  | 2.14              |
| Di003              | Former concrete mixing depot       |                     |           | Outside Settlement            |                   |
| 51003              | romer concrete mixing depot        | 301059              | 524041    | Boundaries                    | 2.58              |
| Di004              | Land south Mill Cottages           |                     |           | Outside Settlement            |                   |
|                    | _                                  | 300970              | 523827    | Boundaries                    | 1.37              |
| Di006              | Land Off Ennerdale View / Barf     |                     | 504070    | Outside Settlement            |                   |
| D:007              | Road                               | 300903              |           | Boundaries                    | 1.84              |
| Di007              | Barf's Road                        | 300886              | 523988    | Local Centre                  | 1.63              |
| Di009              | Land at Beckside Farm              | 201024              | F22764    | Outside Settlement            | 0.53              |
|                    |                                    | 301024              | 523764    | Boundaries Outside Settlement | 0.52              |
| Di013              | Land south Old Prospect Works      | 300381              | E22022    | Boundaries                    | 2.42              |
|                    |                                    | 300361              | 323022    | Outside Settlement            | 2.42              |
| Di015              | Land north Hayescastle Road        | 300332              | 522590    | Boundaries                    | 0.61              |
| D:016              | Chanal Street                      |                     |           |                               |                   |
| Di016              | Chapel Street                      | 300555              | 523478    | Local Centre                  | 0.55              |
| Di017              | Land south west Common Side        |                     |           | Outside Settlement            |                   |
|                    |                                    | 300561              | 522399    | Boundaries                    | 0.91              |
| Di018              | Land south Swallow Mount           | 222742              | =00000    | Outside Settlement            | 2.25              |
|                    |                                    | 300718              | 522386    | Boundaries                    | 0.36              |
| Di020              | Land at Howgate                    | 200056              | F242F4    | Outside Settlement            | 1.16              |
|                    |                                    | 299056              | 521354    | Boundaries Outside Settlement | 1.16              |
| Di021              | Land north east of The Coppers     | 300986              | 523055    | Boundaries                    | 0.67              |
|                    |                                    | 300380              | 323333    | Outside Settlement            | 0.07              |
| Di022              | Land north east Swallow Hill       | 300733              | 522233    | Boundaries                    | 0.61              |
|                    |                                    | 300733              | 322233    | Outside Settlement            | 0.01              |
| Di023              | Land north west Common Side        | 300631              | 522502    | Boundaries                    | 0.76              |
|                    |                                    |                     |           | Outside Settlement            |                   |
| Di024              | Land north east Belle Vue Crescent | 300575              | 522703    | Boundaries                    | 0.83              |
| D:025              |                                    |                     |           | Outside Settlement            |                   |
| Di025              | Land south Greenacres, Main Stree  | <sup>t</sup> 300436 | 522852    | Boundaries                    | 1.98              |
| Di026              | Land to north west Wellington      |                     |           | Outside Settlement            |                   |
| D1026              | House                              | 300349              | 522818    | Boundaries                    | 1.16              |
| Di027              | Land south Hinnings Road           |                     |           | Outside Settlement            |                   |
| D1027              | Land South Hillings Noad           | 300222              | 522950    | Boundaries                    | 2.51              |
| Di028              | Land at Howgate                    |                     |           | Outside Settlement            |                   |
|                    | _                                  | 299176              |           | Boundaries                    | 2.08              |
| Di029              | Common End                         | 300380              | 522446    |                               | 1.46              |
|                    | Furnace Row                        |                     |           | Outside Settlement            |                   |
| Di030              |                                    | 301277              | 524148    | Boundary                      | 2.25              |
| D:004              | Rear of Central Garage             | 20454               | E0 400-   | Outside Settlement            |                   |
| Di031              |                                    | 301211              | 524033    | Boundary                      | 1.38              |
| D:022              | Central Garage                     | 204445              | F24440    | Outside Settlement            |                   |
| Di032              | -                                  | 301145              |           | Boundary                      | 0.75              |
| Di033              | Cleared Housing                    | 300652              | 523824    | Local Centre                  | 2.56              |

**Table 13: Distington Sites Excluded from Further Assessment** 

| SHLAA<br>Reference | Site Name               | Eastings | Northings | Policy ST2 Classification | Site Area<br>(HA) | Overall SHLAA Conclusion   |
|--------------------|-------------------------|----------|-----------|---------------------------|-------------------|----------------------------|
| Di005              | Land at Hinnings Road   | 300448   | 523262    | Local Centre              | 0.22              | Discounted below threshold |
| Di008              | Castle View Common End  |          |           | Outside Settlement        |                   | Discounted below threshold |
| D1008              | Castle View, Common End | 300313   | 522426    | Boundaries                | 0.12              | Discounted below threshold |
| Di010              | Car Park, Main Street   | 300638   | 523360    | Local Centre              | 0.14              | Discounted below threshold |
| Di011              | 101 Main Street         | 300635   | 523431    | Local Centre              | 0.03              | Discounted below threshold |
| D:013              | Rear Old School         |          |           | Outside Settlement        |                   | Davidenment Complete       |
| Di012              | Rear Old School         | 300506   | 523395    | Boundaries                | 0.16              | Development Complete       |
| Di014              | Old Hall, Main Street   | 300661   | 523572    | Local Centre              | 0.01              | Discounted below threshold |
| Di019              | Car Park British Legion | 300591   | 523525    | Local Centre              | 0.24              | Discounted below threshold |