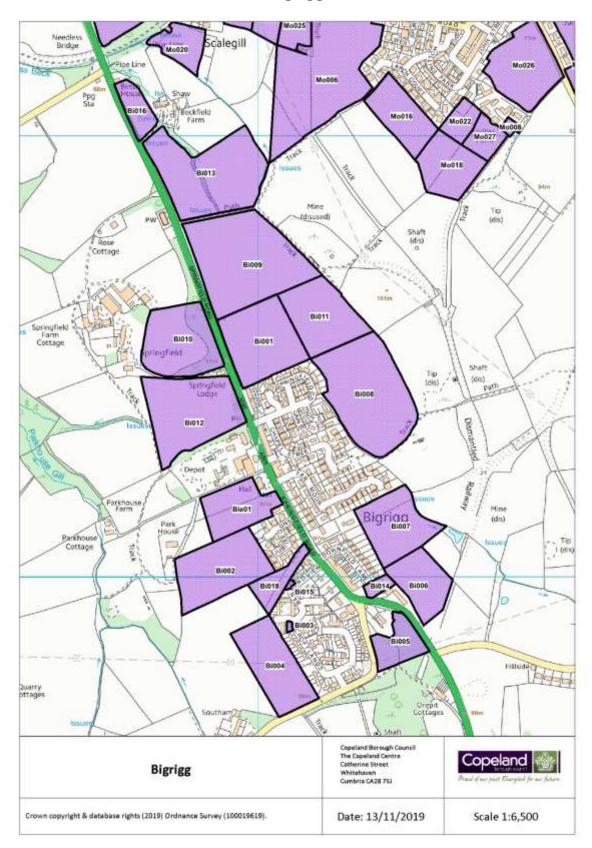

## Bigrigg

**Table 5: Bigrigg Submitted Sites** 

| SHLAA     | Cita Nama                           |         |          | Daliau ST3 Classification | Site       |
|-----------|-------------------------------------|---------|----------|---------------------------|------------|
| Reference | Site Name                           | Easting | Northing | Policy ST2 Classification | Area<br>HA |
|           |                                     |         |          | Outside Settlement        |            |
| Bi001     | Land north of Springfield Gardens   | 300011  | 513534   | Boundaries                | 2.60       |
| D:000     | Western Extension -Jubilee          |         |          | Outside Settlement        |            |
| Bi002     | Gardens                             | 299924  | 513013   | Boundaries                | 2.48       |
| Bi004     | Land to rear Croftlands             |         |          | Outside Settlement        |            |
| DIUU4     | Land to real Croftlands             | 300036  | 512798   | Boundaries                | 2.16       |
| Bi005     | Land to south Office Cottages       |         |          | Outside Settlement        |            |
| Біооз     | Land to south office cottages       | 300320  | 512853   | Boundaries                | 0.93       |
| Bi006     | Land to rear of The Smithy          |         |          | Outside Settlement        |            |
| ыооо      | Land to real of the sinitily        | 300361  | 512980   | Boundaries                | 1.45       |
| Bi007     | Land south Peel Gardens             |         |          | Outside Settlement        |            |
| ыши       | Land South Feet Galdens             | 300321  | 513114   | Boundaries                | 1.97       |
| Bi008     | Land east of Enringfield Cardons    |         |          | Outside Settlement        |            |
| ышо       | Land east of Springfield Gardens    | 300239  | 513414   | Boundaries                | 4.10       |
| Bi009     | Cowing afficient Forms              |         |          | Outside Settlement        |            |
| B1009     | Springfield Farm                    | 299985  | 513708   | Boundaries                | 4.50       |
| D:010     | Land adjacent Chrinafield Lodge     |         |          | Outside Settlement        |            |
| Bi010     | Land adjacent Springfield Lodge     | 299827  | 513539   | Boundaries                | 2.41       |
| D:011     |                                     |         |          | Outside Settlement        |            |
| Bi011     | Land north of Springfield Gardens   | 300083  | 513555   | Boundaries                | 4.78       |
|           | Land surrounding Woodland           |         |          | Outoide Cettlement        |            |
| Bi012     | opposite Captains Rest, Springfield |         |          | Outside Settlement        |            |
|           | Road                                | 299853  | 513349   | Boundaries                | 3.15       |
| D:042     | Land anna sita Ct labora Chamb      |         |          | Outside Settlement        |            |
| Bi013     | Land opposite St Johns Church       | 299879  | 513916   | Boundaries                | 3.78       |
| D:01C     | Landadia santha Charri              |         |          | Outside Settlement        |            |
| Bi016     | Land adjacent to Shaw Farm          | 299722  | 514057   | Boundaries                | 0.67       |
| D:040     | Farman mailtean Park Ford V         |         |          | Outside Settlement        |            |
| Bi018     | Former railway - Bank End View      | 300045  | 512996   | Boundaries                | 0.67       |
|           | Land to rear (south west) Village   |         |          | Outside Settlement        |            |
| Bi019     | Hall                                | 299961  | 513153   | Boundary                  | 1.51       |

**Table 6: Bigrigg Sites Excluded from Further Assessment** 

| SHLAA<br>Reference | Site Name                         | Easting | Northing | Policy ST2<br>Classification | Site Area<br>HA | Overall SHLAA Conculsion   |
|--------------------|-----------------------------------|---------|----------|------------------------------|-----------------|----------------------------|
| Bi003              | Parcel one of two<br>Bankend View | 300071  | 512886   | Local Centre                 | 0.03            | Discounted below threshold |
| Bi014              | Adj Smithy Cottages               | 300274  | 512979   | Local Centre                 | 0.21            | Discounted below threshold |
| Bi015              | Parcel two of two<br>Bankend View | 300071  | 512984   | Local Centre                 | 0.03            | Discounted below threshold |