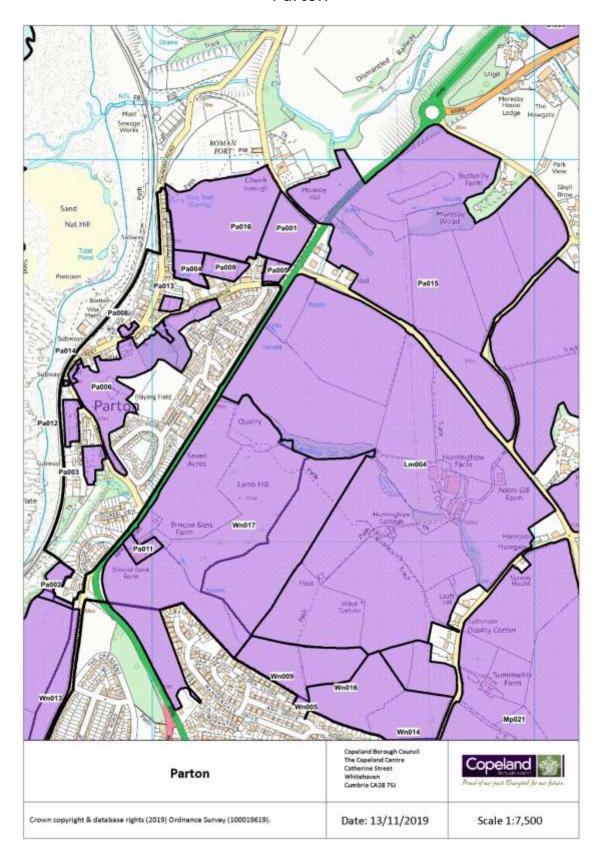

Walkmill Close                              | 299812   | 1         | Local Centre                  | 0.33                 |
| Mp024              | Land north west Moresby<br>Parks Rugby Club | 299860   | 519431    | Outside Settlement Boundary   | 1.53                 |

**Table 35: Moresby Parks Sites Excluded from Further Assessment** 

| SHLAA<br>Reference | Site Name      | Eastings | Northings | Policy ST2 Classification     | Site<br>Area<br>(HA) | Overall SHLAA Conclusion   |
|--------------------|----------------|----------|-----------|-------------------------------|----------------------|----------------------------|
| Mp019              | High Moor Road | 299880   | 519143    | Outside Settlement Boundaries | 0.17                 | Discounted below threshold |

### **Parton**



**Table 36: Parton Submitted Sites** 

| SHLAA<br>Reference | Site Name                            | Eastings | Northings | Policy ST2 Classification     | Site<br>Area<br>(HA) |
|--------------------|--------------------------------------|----------|-----------|-------------------------------|----------------------|
| Pa001              | Land north east Brewery<br>Brow      | 298350   | 520821    | Outside Settlement Boundaries | 1.64                 |
| Pa002              | Land North West Toll Bar<br>Crescent | 297732   | 519887    | Outside Settlement Boundaries | 0.47                 |
| Pa003              | Land south Bank Yard Road            | 297848   | 520200    | Local Centre                  | 0.43                 |
| Pa004              | Land north Brewery Brow