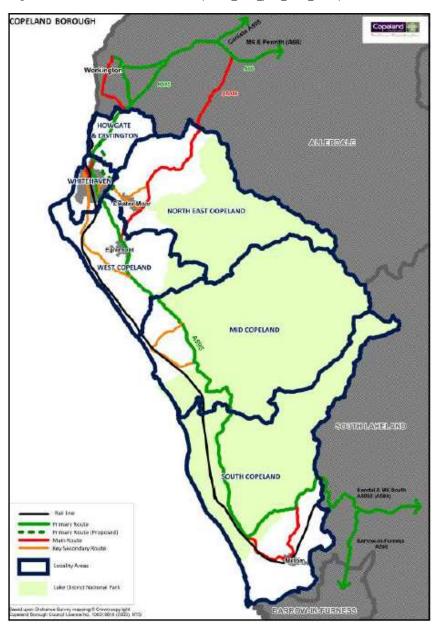

#### Area covered by the SHLAA

The SHLAA covers the same area as the Copeland Local Plan (i.e. all of the Copeland Borough that lies outside the Lake District National Park)

Map 1: Copeland Borough Council Local Planning Authority Area