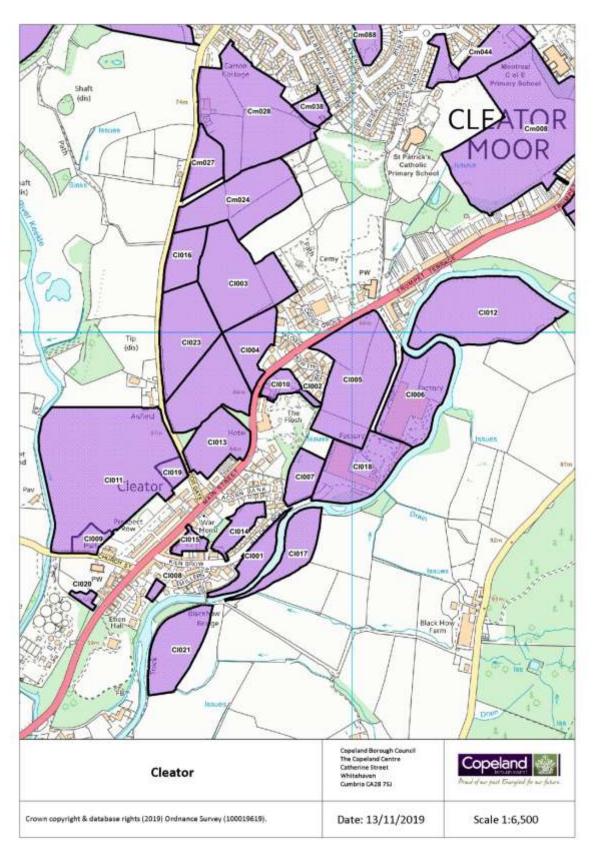

## Cleator

**Table 7: Cleator Submitted Sites** 

| SHLAA<br>Reference | Site Name                                  | Eastings | Northings | Policy ST2<br>Classification     | Site Area<br>Ha |
|--------------------|--------------------------------------------|----------|-----------|----------------------------------|-----------------|
| C1002              | North of Ennerdale<br>Hotel                | 301860   | 513875    | Local Centre                     | 0.48            |
| C1003              | Adjacent field at Flosh Meadows            | 301762   | 514128    | Outside Settlement<br>Boundaries | 3.17            |
| CI004              | Flosh Meadows                              | 301767   | 513960    | Outside Settlement<br>Boundaries | 1.20            |
| CI005              | Kangol Site                                | 301999   | 513893    | Local Centre                     | 3.80            |
| C1006              | Former Kangol<br>Factory, Cleator<br>Mills | 302142   | 513859    | Local Centre                     | 2.52            |
| CI007              | Land to South West<br>of Cleator Mills     | 301891   | 513672    | Outside Settlement<br>Boundaries | 0.75            |
| CI009              | Church Street                              | 301411   | 513532    | Outside Settlement<br>Boundaries | 0.38            |
| Cl010              | Adjacent Ennerdale Hotel, Main Street      | 301836   | 513883    | Local Centre                     | 0.40            |
| CI011              | Land to North of<br>Church Street          | 301458   | 513665    | Outside Settlement<br>Boundaries | 8.06            |
| CI012              | North east former<br>Kangol factory        | 302307   | 514045    | Outside Settlement<br>Boundaries | 4.05            |
| Cl013              | Land north Flosh<br>Cottages               | 301692   | 513751    | Outside Settlement<br>Boundaries | 1.47            |
| Cl014              | Hilden Road                                | 301741   | 513549    | Local Centre                     | 0.65            |
| CI015              | Main Street                                | 301630   | 513530    | Local Centre                     | 0.30            |
| Cl016              | Jacktrees South                            | 301668   | 514007    | Outside Settlement<br>Boundaries | 5.68            |
| CI017              | Land south Mill<br>Street                  | 301876   | 513498    | Outside Settlement<br>Boundaries | 1.19            |
| CI018              | Cleator Mills                              | 302022   | 513695    | Local Centre                     | 2.21            |
| CI019              | Cleator Gate                               | 301590   | 513682    | Outside Settlement<br>Boundaries | 0.30            |
| Cl021              | Land south Millers<br>Walk                 | 301610   | 513280    | Outside Settlement<br>Boundaries | 1.81            |
| CI022              | Cleator Mills                              | 302022   | 513695    | Local Centre                     | 2.21            |
| CI023              | Jacktrees South                            | 301634   | 513977    | Outside Settlement<br>Boundary   | 2.35            |
| Cl024              | Jacktrees South                            | 301458   | 513665    | Outside Settlement<br>Boundary   | 8.06            |

**Table 8: Cleator Sites Excluded from Further Assessment** 

| SHLAA<br>Reference | Site Name     | Eastings | Northings | Policy ST2<br>Classification | Site Area<br>Ha | SHLAA Conclusion           |
|--------------------|---------------|----------|-----------|------------------------------|-----------------|----------------------------|
| CI001              | Land south 14 |          |           | Outside Settlement           |                 | More than 50% within FZ 2  |
| CI001              | Hilden Road   | 301767   | 513501    | Boundaries                   | 0.81            | and or 3                   |
| CI008              | Ehen Bank     | 301554   | 513415    | Local Centre                 | 0.10            | Discounted below threshold |
| CIONO              | Land at Croft |          |           | Outside Settlement           |                 | Discounted below threshold |
| CI020              | Terrace       | 301389   | 513393    | Boundaries                   | 0.14            | biscounted below threshold |