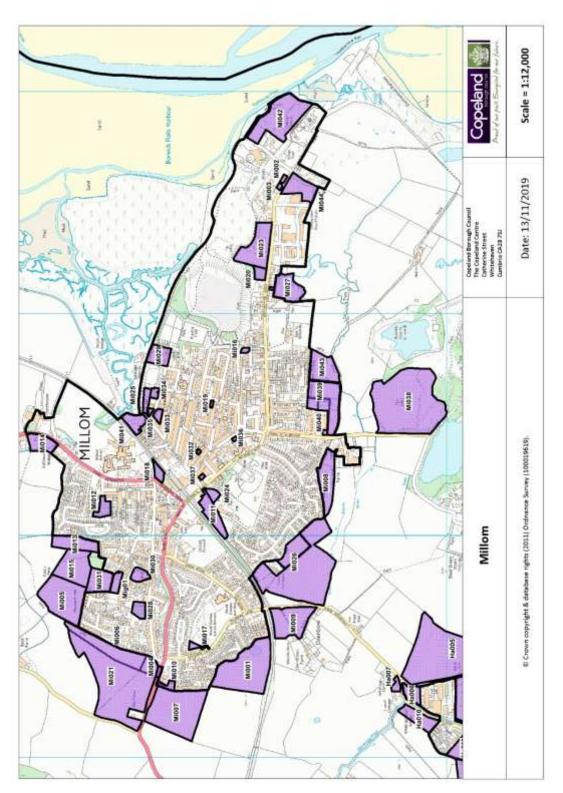

| Micklam Farm                        | 298341  | 522268   | Boundaries                | 35.27           |

**Table 29: Lowca Sites Excluded from Further Assessment** 

| SHLAA<br>Reference | Site Name                      | Easting | Northing | Policy ST2 Classification | Site Area<br>HA | Overall SHLAA Conculsion   |
|--------------------|--------------------------------|---------|----------|---------------------------|-----------------|----------------------------|
| Lo013              | Land at East Road              | 298374  | 521686   | Local Centre              | 0.25            | Discounted below Threshold |
| Lo015              | Land at East Road, Parton Brow | 298374  | 521686   | Local Centre              | 0.25            | Discounted below Threshold |

## Millom



**Table 30: Millom Submitted Sites** 

| SHLAA     |                                          |         |          | - II ome of 161 ii            | Site Area |
|-----------|------------------------------------------|---------|----------|-------------------------------|-----------|
| Reference | Site Name                                | Easting | Northing | Policy ST2 Classification     | НА        |
| Mi001     | Back of Gammerscroft                     | 316412  | 479929   | Outside Settlement Boundaries | 4.28      |
| Mi004     | Land north Cross House,                  | 316407  | 480330   | Outside Settlement Boundaries | 0.57      |
| Mi005     | Land north Meadowfield Drive             | 316705  | 480731   | Outside Settlement Boundaries | 3.08      |
| Mi006     | Land west Pan