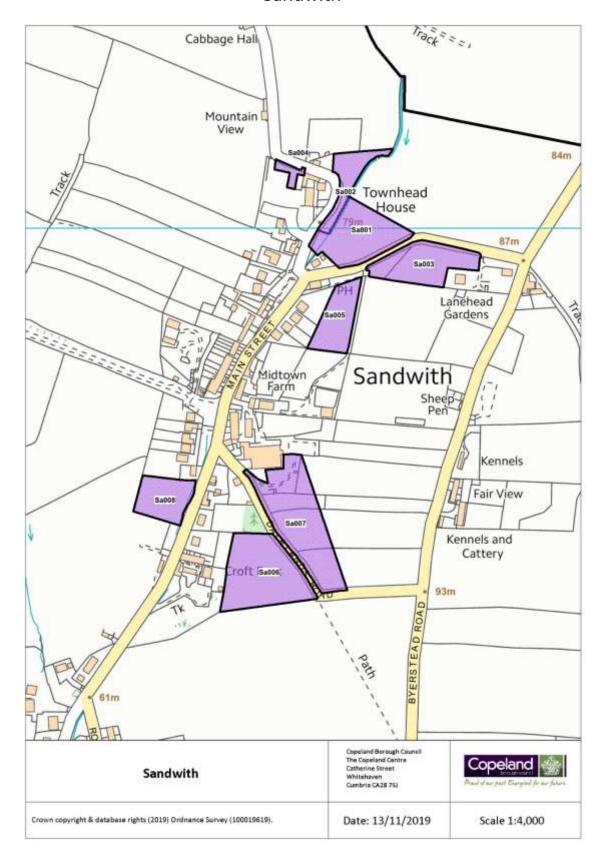

old |
| Pa014              | Land at Parton Brow | 297797   | 520445    | Local Centre              | 0.11                 | Discounted below threshold |

### Pica



**Table 38: Pica Submitted Sites** 

| SHLAA<br>Reference | Site Name                            | Settlement | Eastings | Northings | Policy ST2 Classification     | Area<br>(HA) |
|--------------------|--------------------------------------|------------|----------|-----------|-------------------------------|--------------|
| Pi001              | Land North West Pica Village<br>Hall | Pica       | 302129   | 522125    | Outside Settlement Boundaries | 0.28         |
| Pi002              | Land west of Pica Cottages           | Pica       | 301879   | 521979    | Outside Settlement Boundaries | 1.61         |

#### Sandwith



**Table 39: Sandwith Submitted Sites** 

| SHLAA<br>Reference | Site Name                     | Eastings | Northings | Policy ST2 Classification       | Site<br>Area<br>(HA) |
|--------------------|-------------------------------|----------|-----------|---------------------------------|----------------------|
| Sa001              | Land at Sandwith              | 296625   | 514998    | Outside Settlement Boundaries   | 0.83                 |
|                    | Land to east of Monaville and |          |           |                                 |                      |
| Sa002              | Townhead House, Sandwith      |          |           | Outside Settlement Boundaries   |                      |
|                    | Whitehaven                    | 296602   | 515052    |