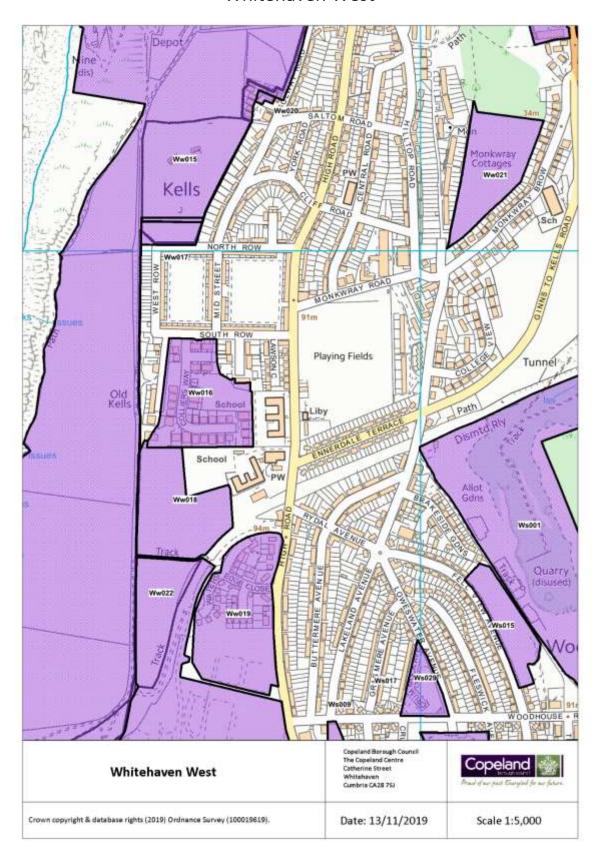

#### Area covered by the SHLAA

The SHLAA covers the same area as the Copeland Local Plan (i.e. all of the Copeland Borough that lies outside the Lake District National Park)

Map 1: Copeland Borough Council Local Planning Authority Area