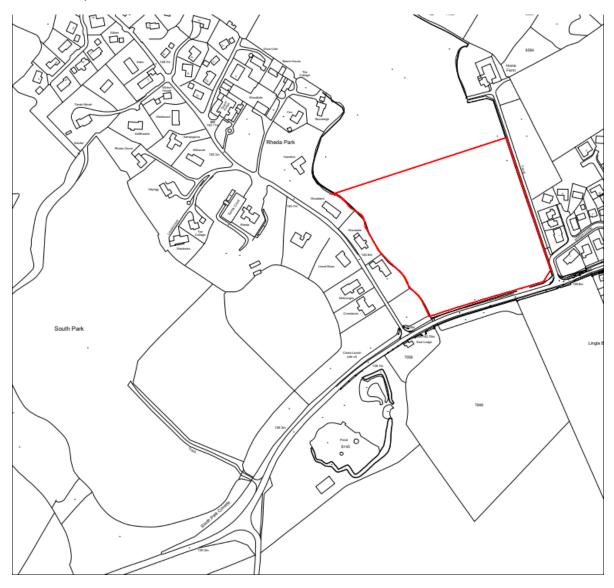

#### SITE: LAND AT NORTH PARK, RHEDA, FRIZINGTON

An application seeking approval of Reserved Matters relating to appearance, landscaping, layout and scale was approved on 11/02/2020. The application related to the land edged red on the plan below:-

## SITE: LAND AT NORTH PARK, RHEDA, FRIZINGTON

An application seeking approval of Reserved Matters relating to appearance, landscaping, layout and scale was submitted on 29/11/2021. The application related to the land edged red on the plan below: -