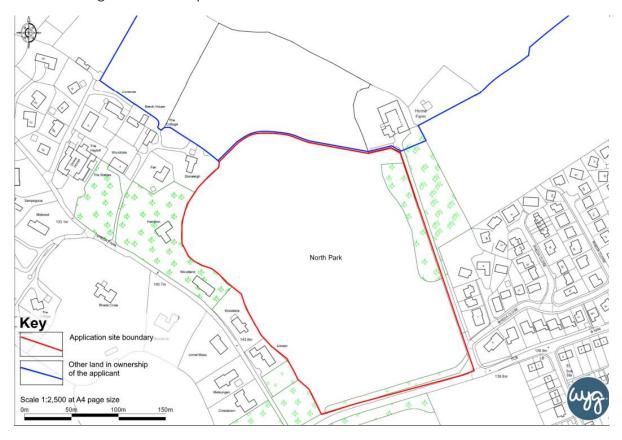

SITE: LAND AT NORTH PARK, RHEDA, FRIZINGTON

Outline planning permission was approved on 23/01/2019 for the residential development of the land edged red on the plan below: -

The submitted layout plan was for illustrative purposes only but demonstrated 47 residential units, A copy of the outline permission is attached. It should be noted that there was no condition imposed on the permission that restricted the total number of units on the site.

The settlement boundary proposed in the Emerging Local Plan reflects the red edged boundary shown on this plan.