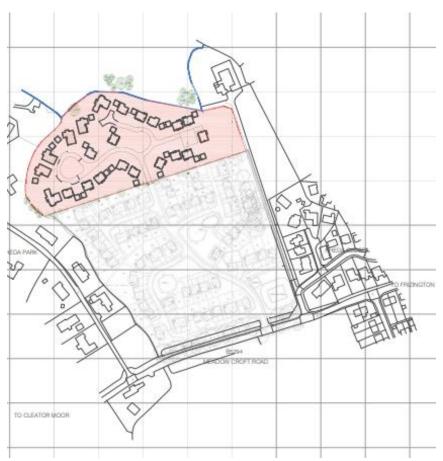

The submitted layout plan showed 55 residential units. As part of the assessment of this planning application the LPA sought Counsel advice on the issue relating to the number of units as it differed from the number illustrated on the layout plan submitted with the original outline permission ref 4/18/2426/001. The advice received confirmed that:-