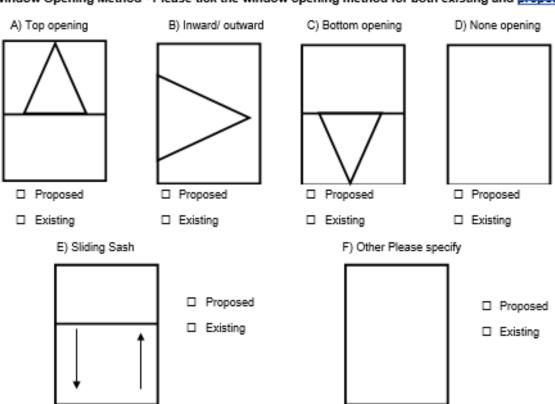

## Window Opening Method - Please tick the window opening method for both existing and proposed