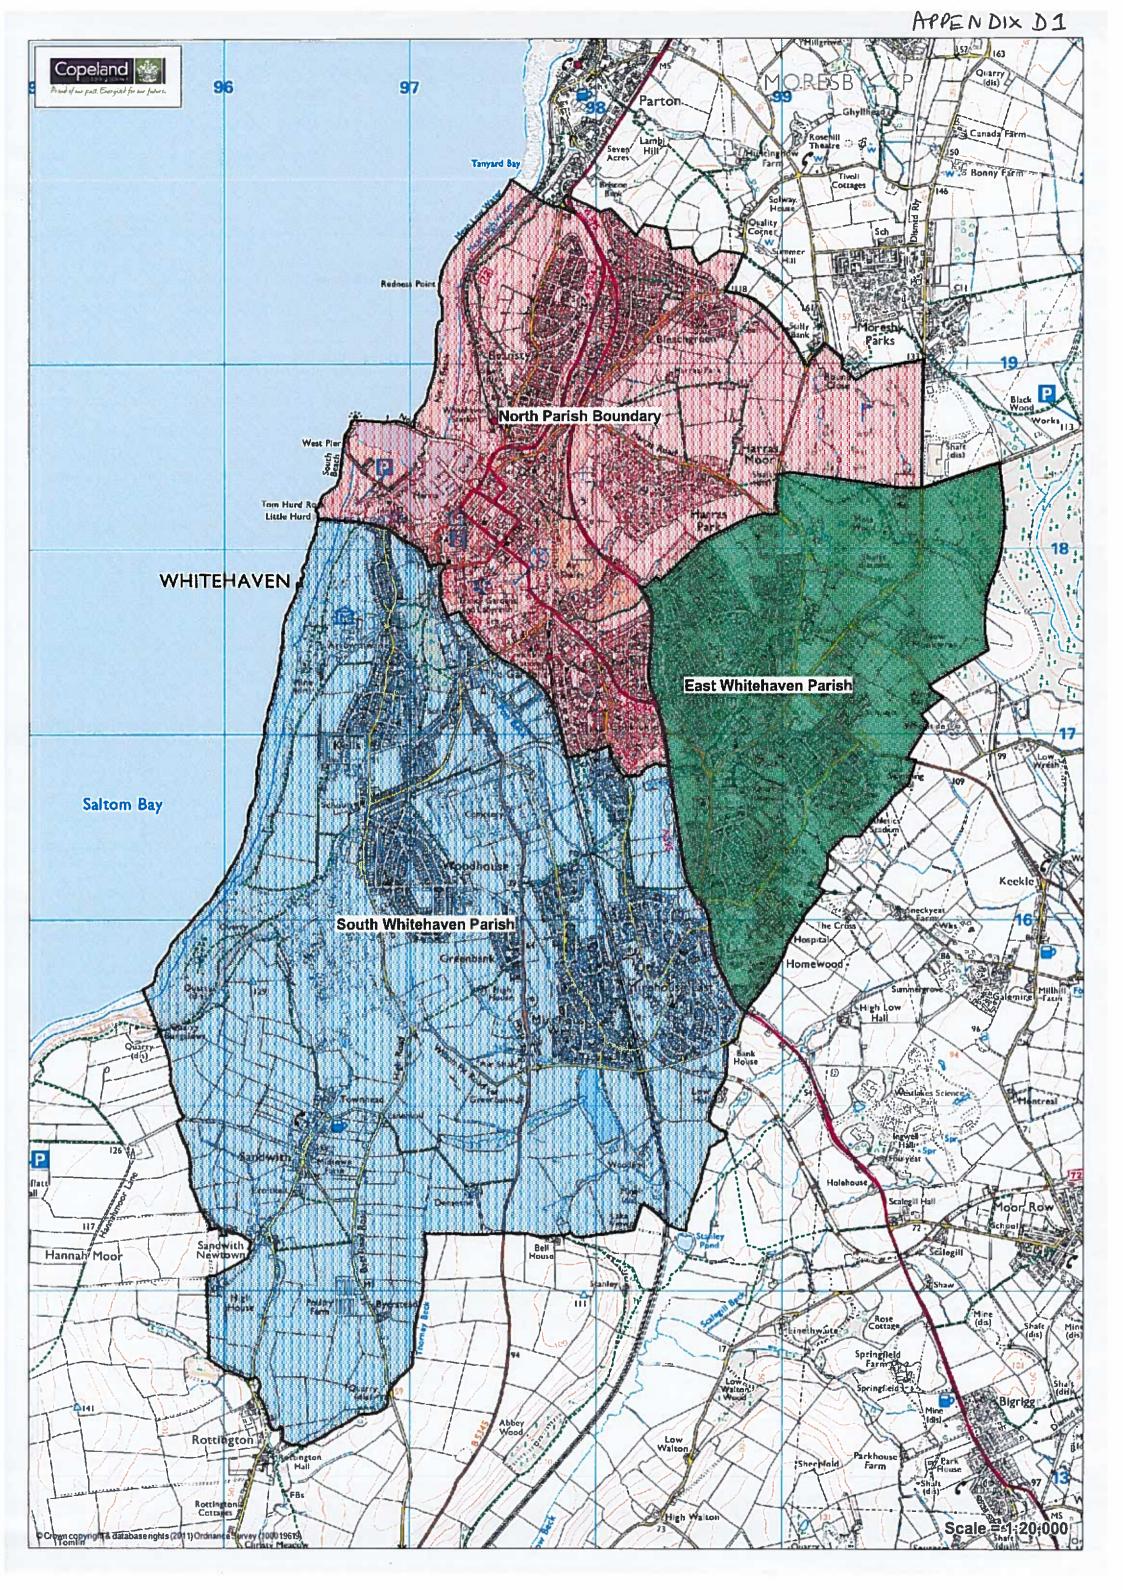

D Three Councils called for ease of reference South Whitehaven, East Whitehaven and North Whitehaven, as shown on the plan at Appendix D1. Electorates, number of Councillors and ratios are set out in Appendix D2 and a budget at Appendix D3.