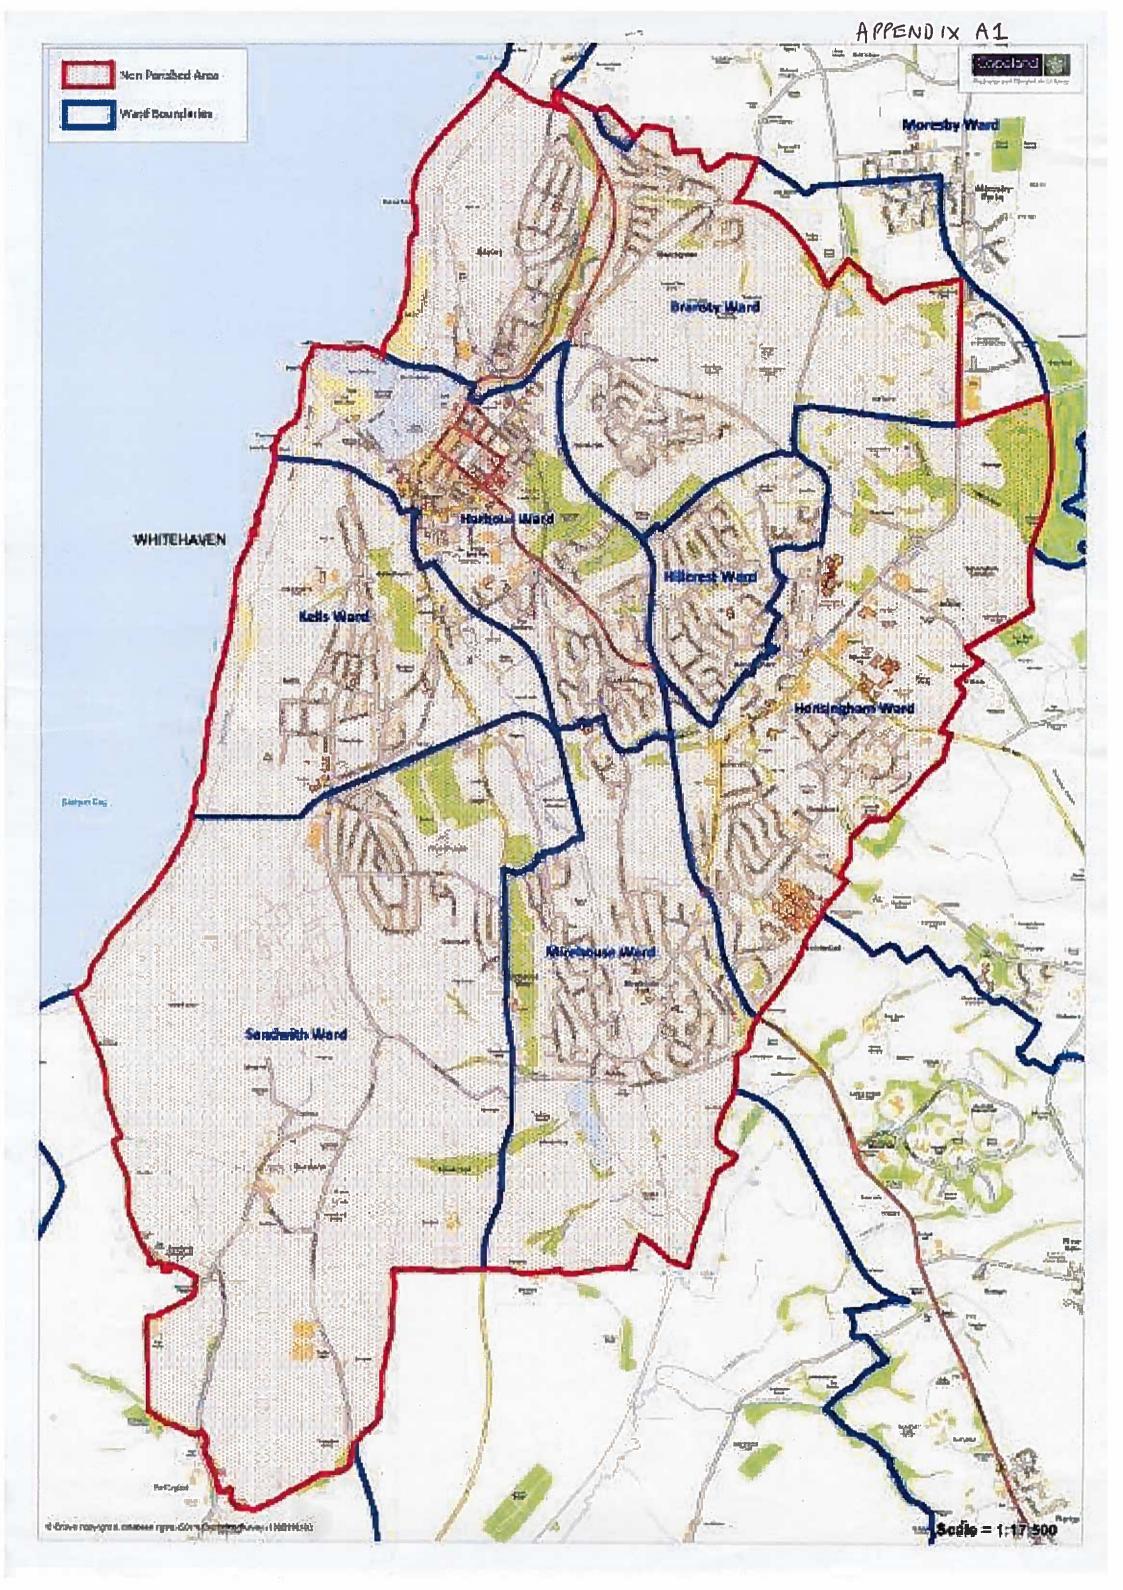

### 2.1 The models for consideration are as follows:

A A single Council with a budget of £300,000 per year. Options for a Council of either 18 or 25 Councillors with parish wards identical to the Borough wards (see Appendix A1). The elector/Councillor ratios for both options show a reasonably consistent spread across all wards (see Appendix A2). A draft budget for this model is shown at Appendix A3, and precepts are shown in Appendix A4.