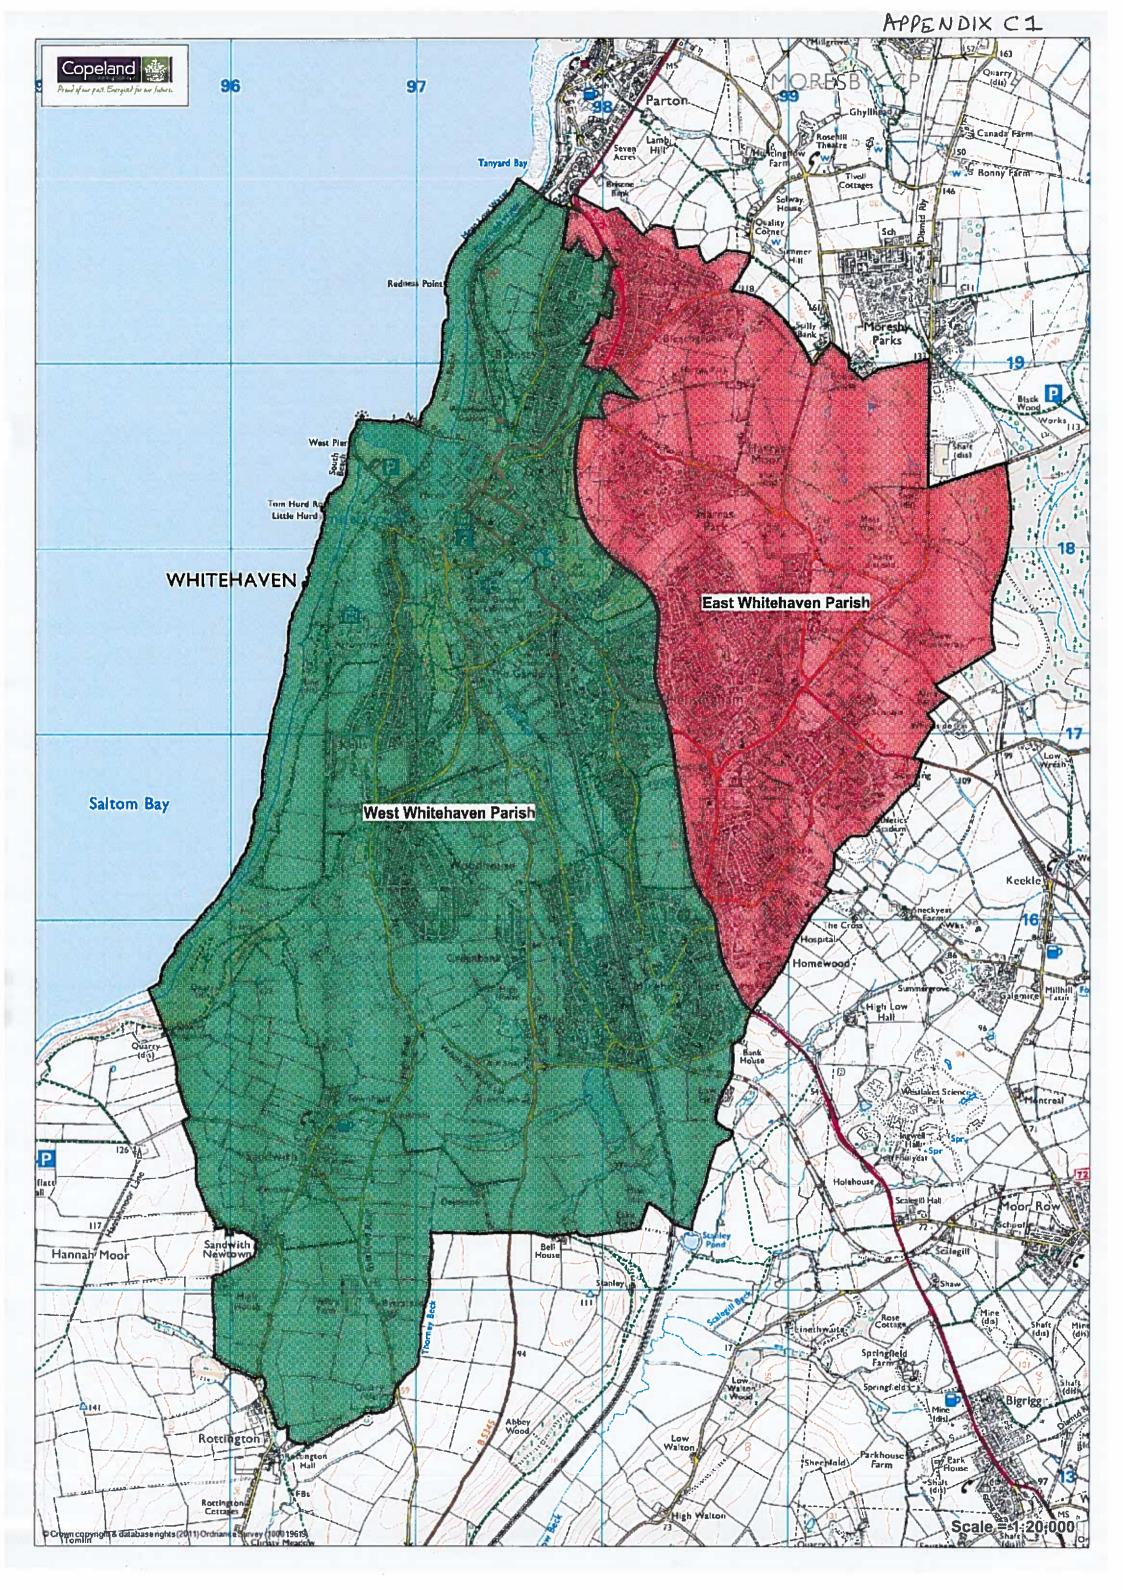

B A single Council with a budget of £500,000 per year, as shown in Appendix B1, with projected precepts at Appendix B2. Other details of Councillor numbers and ratios are as Model A.

C Two Councils called for ease of reference East Whitehaven and West Whitehaven as shown on the plan at Appendix C1. This option splits the existing Borough ward of Bransty roughly along the line of the Loop Road, but using output areas created for census data, specifically for the output of census estimates. The Output Area is the lowest geographical level at which census estimates are provided which are built up clusters of adjacent unit postcode. Electorates, number of Councillors and ratios are set out in Appendix C2 and a budget at Appendix C3.