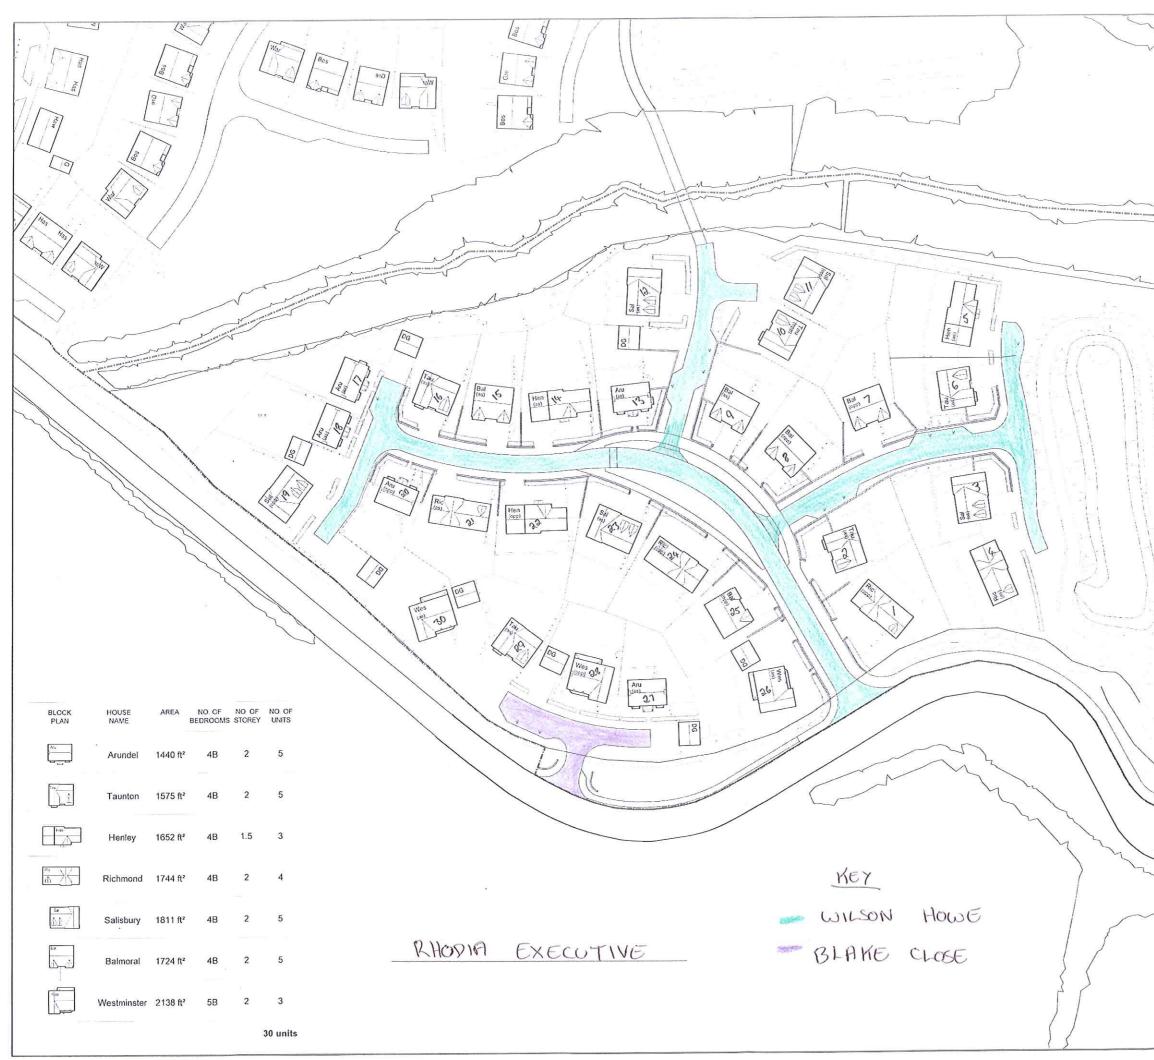

## Recommendation: That the street nameS Wilson Howe, Blake Close, Clarendon Drive, Dallam Way and Capella Drive be adopted for the housing development and all the relevant bodies be notified.

**Resources Implications:** Cost of providing street nameplates if the request is approved.

## **1.0** Supporting Information

- 1.1. The sites are developments located along Wilson Pit Road/ High Road, Whitehaven. The developers wish to have new street names adopted for these developments.
- 1.2. The developer has suggested the names Wilson Howe, Blake Close, Clarendon Drive, Dallam Way and Capella Drive for the roads within the developments. These names were taken from an historic list of shipping working out of Whitehaven.
- 1.3. The developer has also suggested some reserve road names in case any of the previously mentioned are unacceptable. These road names are Bryer Close and Clementson Way. They also come from the same shipping list as previously mentioned.