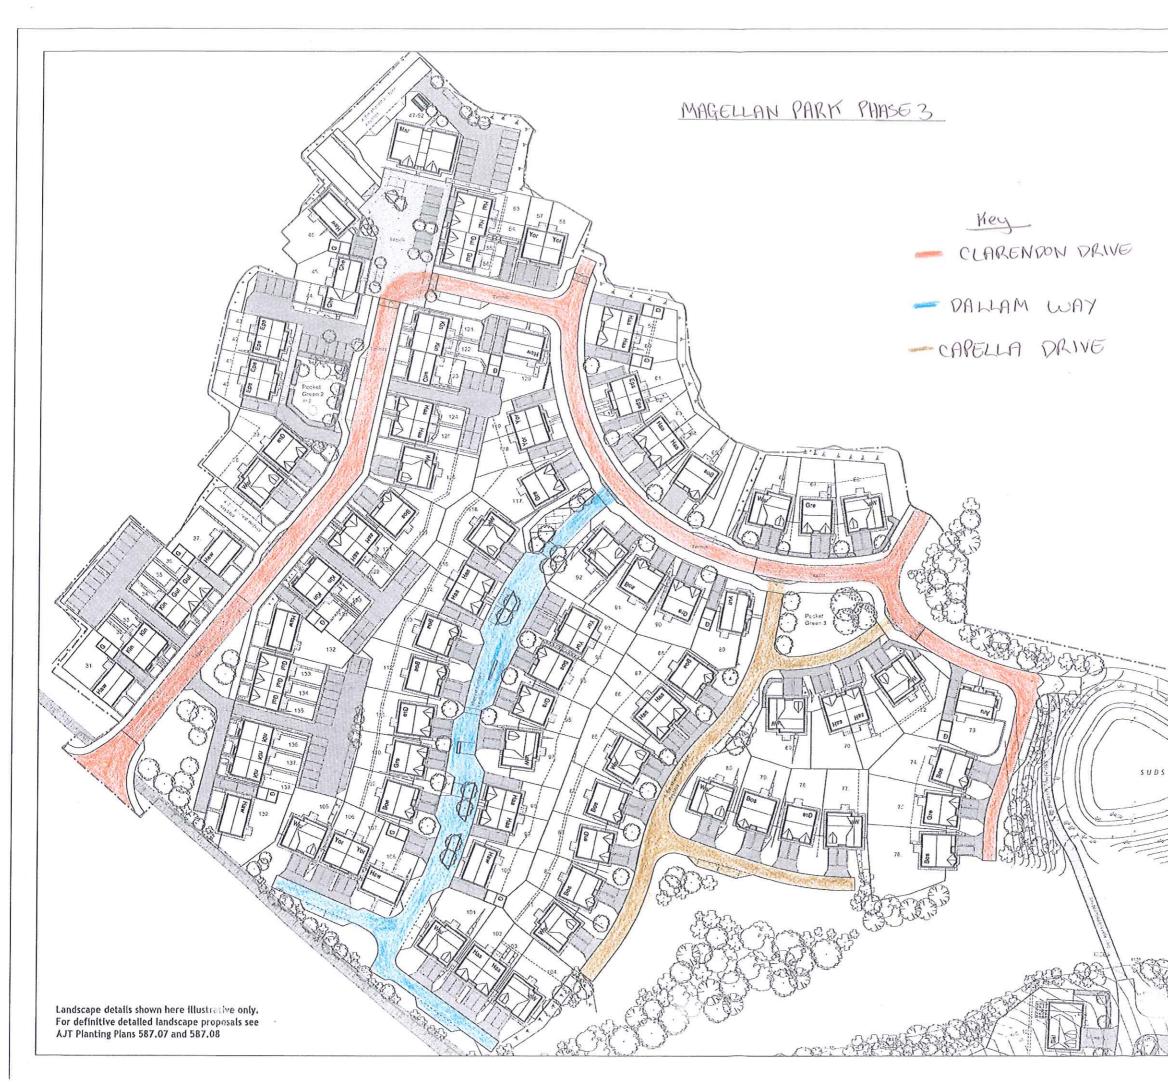

## Recommendation: That the street nameS Wilson Howe, Blake Close, Clarendon Drive, Dallam Way and Capella Drive be adopted for the housing development and all the relevant bodies be notified.

**Resources Implications:** Cost of providing street nameplates if the request is approved.

## **1.0** Supporting Information

- 1.1. The sites are developments located along Wilson Pit Road/ High Road, Whitehaven. The developers wish to have new street names adopted for these developments.
- 1.2. The developer has suggested the names Wilson Howe, Blake Close, Clarendon Drive, Dallam Way and Capella Drive for the roads within the developments. These names were taken from an historic list of shipping working out of Whitehaven.
- 1.3. The developer has also suggested some reserve road names in case any of the previously mentioned are unacceptable. These road names are Bryer Close and Clementson Way. They also come from the same shipping list as previously mentioned.