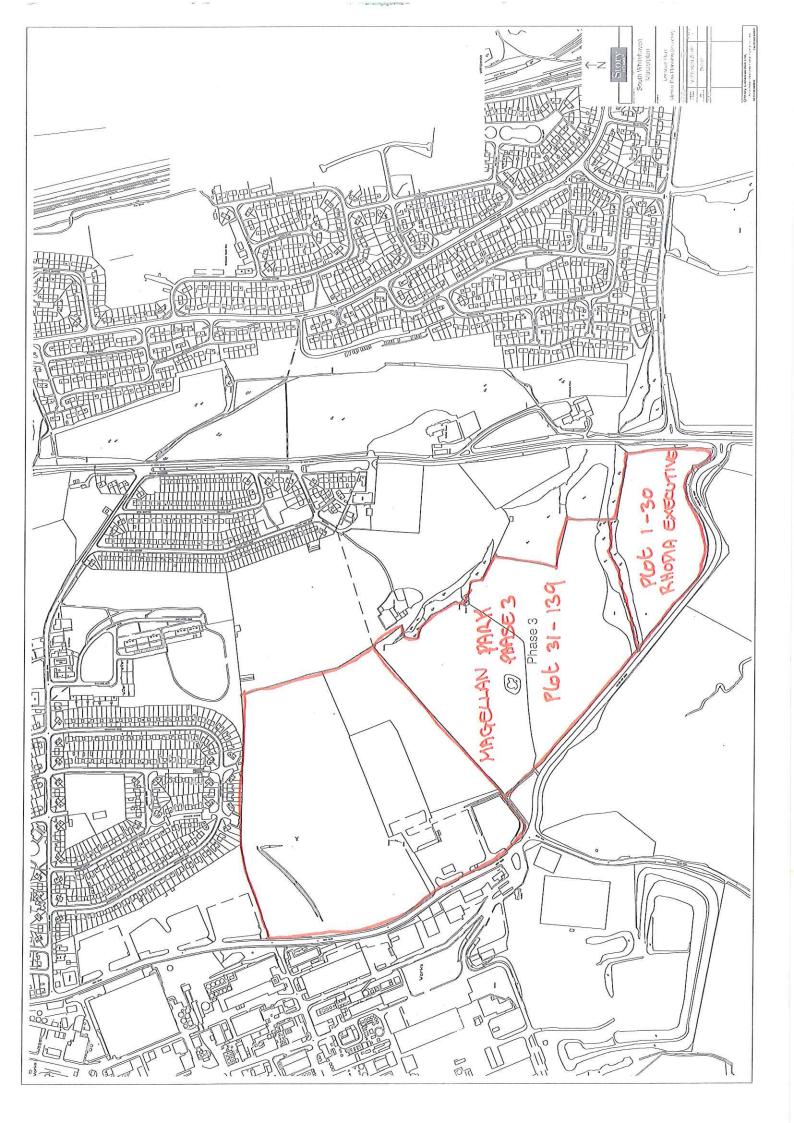

## STREET NAMING AND NUMBERING NEW HOUSING DEVELOPMENT – MAGELLAN PARK PHASE 3 & RHODIA EXECUTIVE, ALONG HIGH ROAD/ WILSON PIT ROAD, WHITEHAVEN

Lead Officer: Tim Capper, Democratic Services Manager

To ask members to decide on the street name for the proposed new housing development on the sites of Rhodia Executive & Magellan Park Phase 3

## **1.0** Supporting Information

- 1.1. The sites are developments located along Wilson Pit Road/ High Road, Whitehaven. The developers wish to have new street names adopted for these developments.
- 1.2. The developer has suggested the names Wilson Howe, Blake Close, Clarendon Drive, Dallam Way and Capella Drive for the roads within the developments. These names were taken from an historic list of shipping working out of Whitehaven.
- 1.3. The developer has also suggested some reserve road names in case any of the previously mentioned are unacceptable. These road names are Bryer Close and Clementson Way. They also come from the same shipping list as previously mentioned.