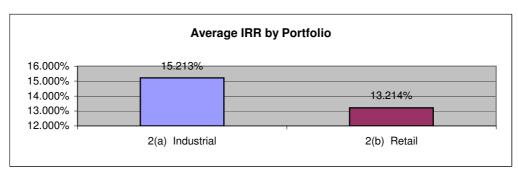

## SUMMARY OF INTERNAL RATE OF RETURN FOR THE PORTFOLIO EXPRESSED AS AN AVERAGE OF (A) INDUSTRIAL AND (B) RETAIL INVESTMENT PROPERTY

| Average IRR by portfolio | IRR     |
|--------------------------|---------|
| 2(a) Industrial          | 15.213% |
| 2(b) Retail              | 13.214% |