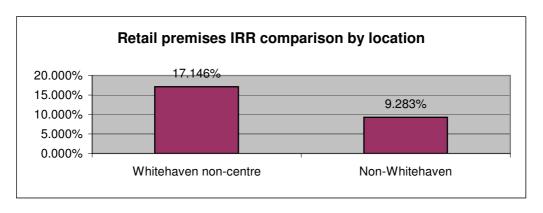

| PI 2(b) Retail by Location | IRR     |
|----------------------------|---------|
| Whitehaven non-centre      | 17.146% |
| Non-Whitehaven             | 9.283%  |