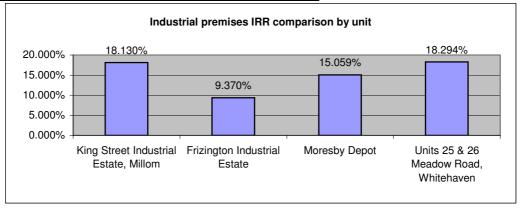

| PI 2(a) Industrial by premises        | IRR     |
|---------------------------------------|---------|
| King Street Industrial Estate, Millom | 18.130% |
| Frizington Industrial Estate          | 9.370%  |
| Moresby Depot                         | 15.059% |
| Units 25 & 26 Meadow Road, Whitehaven | 18.294% |