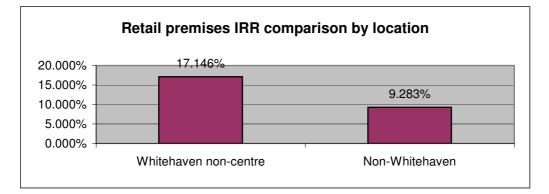

| PI 2(b) Retail by Location | IRR     |
|----------------------------|---------|
| Whitehaven non-centre      | 17.146% |
| Non-Whitehaven             | 9.283%  |