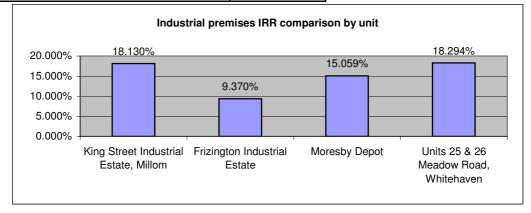

| PI 2(a) Industrial by premises        | IRR     |
|---------------------------------------|---------|
| King Street Industrial Estate, Millom | 18.130% |
| Frizington Industrial Estate          | 9.370%  |
| Moresby Depot                         | 15.059% |
| Units 25 & 26 Meadow Road, Whitehaven | 18.294% |