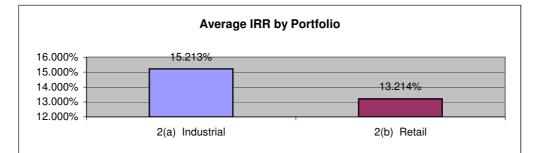

## SUMMARY OF INTERNAL RATE OF RETURN FOR THE PORTFOLIO EXPRESSED AS AN AVERAGE OF (A) INDUSTRIAL AND (B) RETAIL INVESTMENT PROPERTY

| Average IRR by portfolio | IRR     |
|--------------------------|---------|
| 2(a) Industrial          | 15.213% |
| 2(b) Retail              | 13.214% |