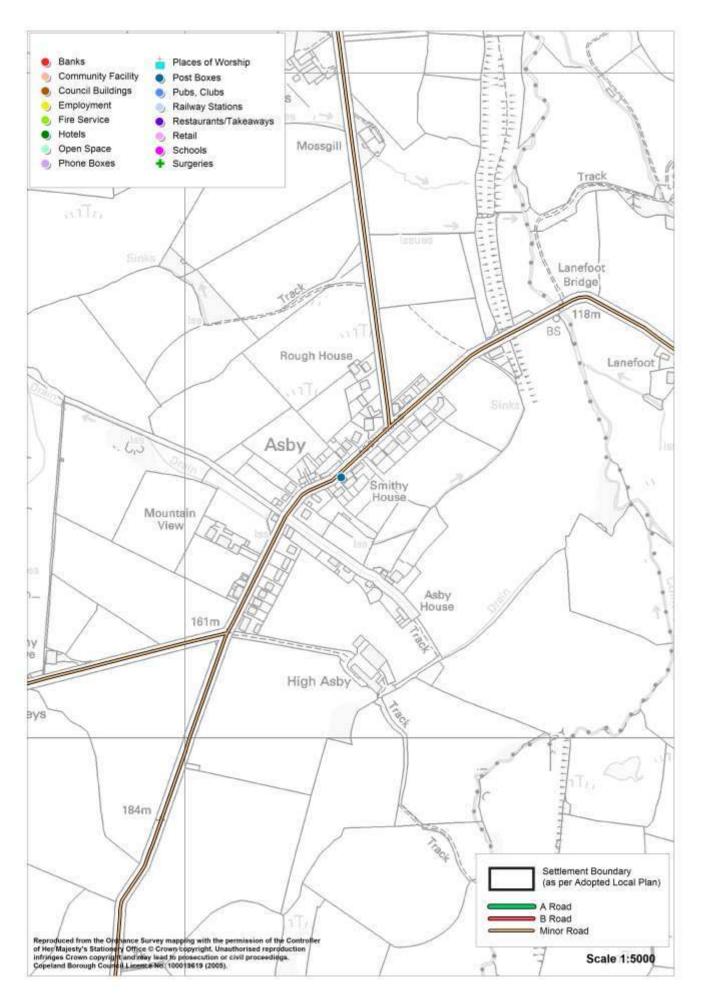

# Asby

| Service                 | In the<br>Village<br>(Y/N) | Name of Service |
|-------------------------|----------------------------|-----------------|
| Secondary School        | N                          |                 |
| Primary School          | N                          |                 |
| Doctor                  | N                          |                 |
| Dentist                 | N                          |                 |
| Community Facility      | N                          |                 |
| Church                  | N                          |                 |
| Pub Restaurant / Cafe / | N                          |                 |
| Takeaway                | N                          |                 |
| Hotel / B&B             | N                          |                 |
| Post Office             | N                          |                 |
| Shop                    | N                          |                 |
| Employer                | N                          |                 |
| Open Space              | N                          |                 |
| Daily Public Transport  | N                          |                 |
| Road Classification     | -                          | Unclassified    |
| Cycleway Connection     | ?                          |                 |
| Post Box                | Υ                          |                 |
| Phone Box               | Υ                          |                 |