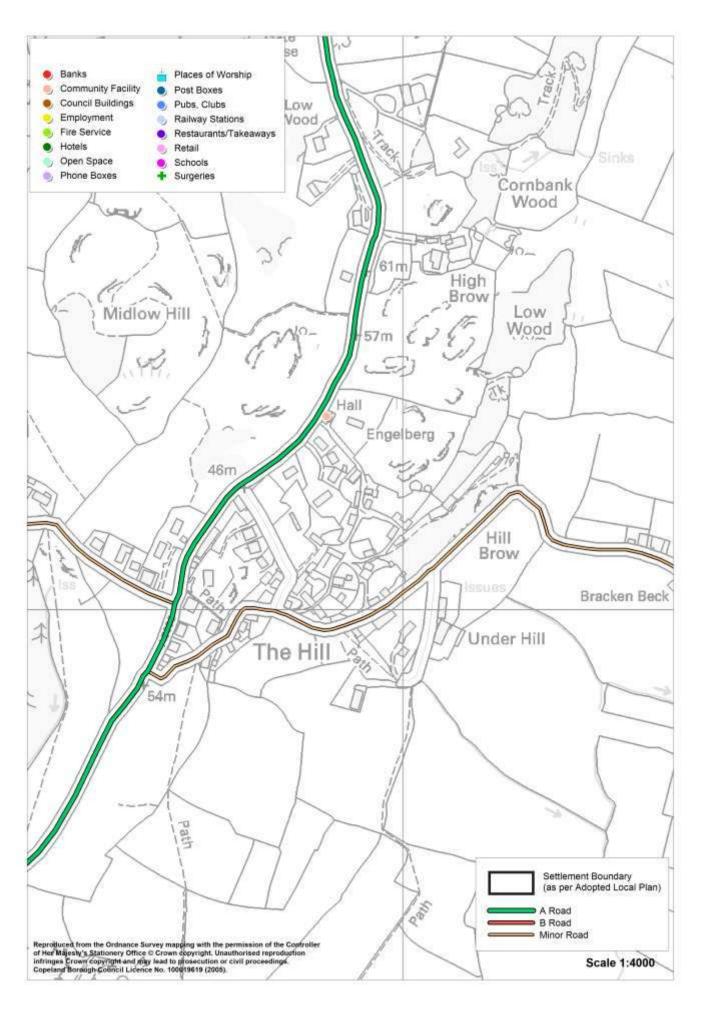

- a table summarising the level of services in each settlement
- The location of each facility has been plotted using GIS software onto OS mapping and the maps and supporting tables can be found in the Appendix

# **Copeland Village Services Survey - Summary (September 2010)**

|                  |            |          |           |        |         |           |        |     | Restaurant/ |         |        |      |          |       | Ι     |          |                          |                | T      |
|------------------|------------|----------|-----------|--------|---------|-----------|--------|-----|-------------|---------|--------|------|----------|-------|-------|----------|--------------------------|----------------|--------|
|                  | Approx.    |          |           |        |         | Community |        |     | Cafe/       | Hotel / | Post   |      |          | Open  | Phone |          |                          | Road           |        |
| Village          | Population | Sec. Sch | Prim Sch. | Doctor | Dentist | Buildings | Church | Pub | Takeaway    | B&B     | Office | Shop | Employer | Space | Вох   | Post Box | Daily Public Transport   | Classification | Totals |
| Arlecdon/Rowrah  | 895        | 0        | 1         | 0      | 0       | 1         | 0      | 2   | 0           | 1       | 1      | 1    | 1        | 1     | 1     | 1        | 217, 218                 | A5086          | 11     |
| Asby             | 190        | 0        | 0         | 0      | 0       | 0         | 0      | 0   | 0           | 0       | 0      | 0    | 0        | 0     | 1     | 1        |                          | Unclassified   | 2      |
| Beckermet        | 725        | 0        | 1         | 0      | 0       | 0         | 1      | 2   | 0           | 0       | 0      | 0    | 1        | 0     | 1     | 1        | 6, X6                    | C4014          | 7      |
| Bigrigg          | 785        | 0        | 0         | 0      | 0       | 1         | 0      | 1   | 1           | 0       | 1      | 2    | 4        | 1     | 1     | 1        | 30                       | A595           | 13     |
| Braystones       | 170        | 0        | 0         | 0      | 0       | 0         | 0      | 0   | 1           | 0       | 0      | 0    | 0        | 0     | 1     | 1        | 836                      | C4014          | 3      |
| Calder Bridge    | 200        | 0        | 0         | 0      | 0       | 1         | 1      | 2   | 0           | 1       | 0      | 1    | 3        | 0     | 1     | 1        | 6                        | A595           | 11     |
| Cleator          | 720        | 0        | 0         | 0      | 0       | 1         | 2      | 1   | 0           | 2       | 0      | 1    | 1        | 0     | 1     | 1        | 17, 22, 32, 35, 219F     | A5086          | 10     |
| Common End       | 255        | 0        | 0         | 0      | 0       | 0         | 0      | 1   | 0           | 0       | 0      | 0    | 0        | 0     | 1     | 1        |                          | B5306          | 3      |
| Coulderton       | 115        | 0        | 0         | 0      | 0       | 0         | 0      | 0   | 0           | 0       | 0      | 0    | 0        | 0     | 0     | 1        | 836                      | Unclassified   | 1      |
| Distington       | 1585       | 0        | 1         | 1      | 0       | 5         | 2      | 1   | 2           | 0       | 1      | 4    | 9        | 2     | 2     | 2        | 30, 300, 301             | B5306          | 32     |
| Drigg            | 225        | 0        | 0         | 0      | 0       | 1         | 1      | 1   | 1           | 1       | 0      | 1    | 0        | 0     | 1     | 2        |                          | B5344          | 9      |
| Ennerdale Bridge | 215        | 0        | 1         | 0      | 0       | 0         | 1      | 2   | 0           | 1       | 0      | 0    | 0        | 1     | 1     | 1        | 217, 219                 | C4004          | 8      |
| Frizington       | 2600       | 0        | 2         | 1      | 0       | 6         | 2      | 1   | 3           | 0       | 1      | 8    | 8        | 1     | 1     | 2        | 17, 32, 217, 218, 600    | A5086          | 36     |
| Gilgarran        | 245        | 0        | 0         | 0      | 0       | 0         | 0      | 0   | 0           | 0       | 0      | 0    | 0        | 1     | 0     | 1        | 222                      | Unclassified   | 2      |
| Haile            | 90         | 0        | 0         | 0      | 0       | 1         | 0      | 0   | 0           | 0       | 0      | 0    | 0        | 0     | 0     | 1        |                          | C4016          | 2      |
| Hallthwaites     | 55         | 0        | 1         | 0      | 0       | 0         | 1      | 0   | 0           | 0       | 0      | 0    | 0        | 0     | 0     | 1        | 7                        | Unclassified   | 3      |
| Haverigg         | 1135       | 0        | 1         | 0      | 0       | 1         | 1      | 3   | 1           | 1       | 1      | 4    | 8        | 2     | 1     | 2        | M1, M2, M3 & X6          | A5093          | 26     |
| Holmrook         | 155        | 0        | 0         | 0      | 0       | 1         | 0      | 1   | 0           | 1       | 1      | 2    | 0        | 1     | 0     | 1        | 6                        | A595           | 8      |
| Keekle           | 220        | 0        | 0         | 0      | 0       | 0         | 1      | 2   | 0           | 0       | 0      | 0    | 0        | 1     | 1     | 1        | 31A, 22                  | B5295          | 6      |
| Kirkland         | 190        | 0        | 0         | 0      | 0       | 0         | 1      | 0   | 0           | 1       | 0      | 0    | 0        | 0     | 1     | 1        | 217                      | C4004          | 4      |
| Kirksanton       | 110        | 0        | 0         | 0      | 0       | 1         | 0      | 1   | 0           | 1       | 0      | 0    | 0        | 1     | 1     | 1        | 6                        | A5093          | 6      |
| Lamplugh         | 80         | 0        | 0         | 0      | 0       | 0         | 1      | 0   | 0           | 0       | 0      | 0    | 0        | 0     | 0     | 1        |                          | C4022          | 2      |
| Low Moresby      | 345        | 0        | 0         | 0      | 0       | 0         | 0      | 0   | 0           | 0       | 0      | 0    | 0        | 0     | 0     | 1        |                          | C4006          | 1      |
| Lowca            | 825        | 0        | 1         | 0      | 0       | 0         | 0      | 1   | 0           | 1       | 1      | 1    | 0        | 1     | 0     | 1        | 1                        | C4001          | 7      |
| Middleton        | 40         | 0        | 0         | 0      | 0       | 0         | 0      | 0   | 0           | 0       | 0      | 0    | 0        | 0     | 0     | 1        | 836                      | C4021          | 1      |
| Moor Row         | 975        | 0        | 1         | 0      | 0       | 0         | 1      | 1   | 1           | 1       | 0      | 0    | 1        | 1     | 1     | 1        |                          | C4003          | 9      |
| Moresby Parks    | 1280       | 0        | 1         | 0      | 0       | 0         | 1      | 1   | 0           | 0       | 1      | 1    | 7        | 1     | 1     | 1        | 22                       | C4006          | 37     |
| Netherton        | 140        | 0        | 0         | 0      | 0       | 0         | 0      | 0   | 0           | 0       | 0      | 0    | 0        | 0     | 1     | 1        | 836                      | C4020          | 2      |
| Parton           | 1015       | 0        | 1         | 0      | 0       | 1         | 0      | 1   | 0           | 0       | 0      | 0    | 0        | 1     | 1     | 2        | 1, Train                 | A595           | 7      |
| Pica             | 210        | 0        | 0         | 0      | 0       | 0         | 0      | 0   | 0           | 0       | 0      | 0    | 1        | 2     | 1     | 1        | 222                      | C4006          | 5      |
| Sandwith         | 190        | 0        | 0         | 0      | 0       | 0         | 0      | 1   | 0           | 1       | 0      | 0    | 0        | 0     | 1     | 1        | 3D coaches - twice daily | Unclassified   | 4      |
| Seascale         | 1965       | 0        | 1         | 1      | 0       | 3         | 3      | 1   | 5           | 4       | 1      | 8    | 8        | 4     | 2     | 2        | 6, 13 , 25, X6           | B5344          | 43     |
| St Bees          | 1870       | 1        | 1         | 0      | 0       | 2         | 2      | 5   | 1           | 10      | 1      | 3    | 0        | 1     | 2     | 2        | 20, 26, 830, X6          | B5345          | 31     |
| The Green        | 305        | 0        | 0         | 0      | 0       | 1         | 0      | 1   | 0           | 0       | 0      | 0    | 1        | 1     | 1     | 1        | 7/7A                     | A5093          | 6      |
| The Hill         | 180        | 0        | 0         | 0      | 0       | 1         | 0      | 0   | 0           | 0       | 0      | 0    | 0        | 0     | 1     | 0        |                          | A5093          | 2      |
| Thornhill        | 1070       | 0        | 1         | 0      | 0       | 1         | 0      | 1   | 0           | 0       | 1      | 1    | 0        | 2     | 0     | 1        | 6, 30                    | A595           | 8      |
| Wilton           | 95         | 0        | 0         | 0      | 0       | 0         | 0      | 0   | 0           | 0       | 0      | 0    | 0        | 0     | 0     | 1        |                          | C4016          | 1      |
| Totals           | 21465      | 1        | 15        | 3      | 0       | 29        | 22     | 34  | 16          | 27      | 11     | 38   | 53       | 26    | 29    | 43       |                          |                |        |