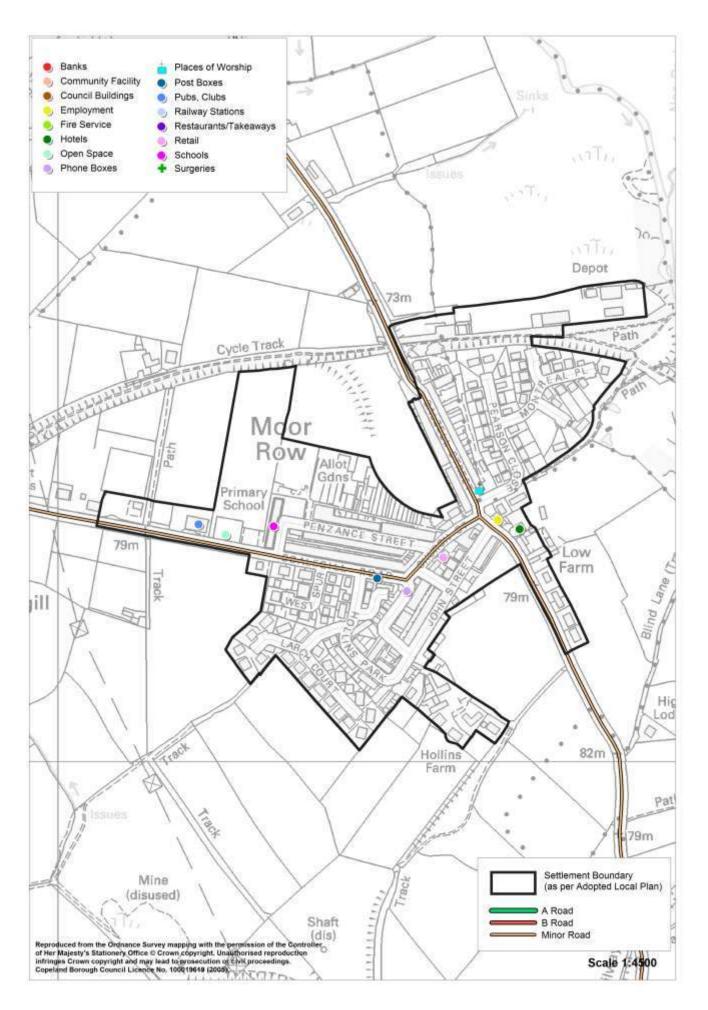

| Low Moresby   | 52 |
|---------------|----|
| Lowca         | 54 |
| Middletown    | 56 |
| Moor Row      | 58 |
| Moresby Parks | 60 |
| Nethertown    | 63 |
| Parton        | 65 |
| Pica          | 67 |
| Sandwith      | 69 |
| Seascale      | 71 |
| St. Bees      | 73 |
| The Green     | 75 |
| The Hill      | 77 |
| Thornhill     | 79 |
| Wilton        | 81 |