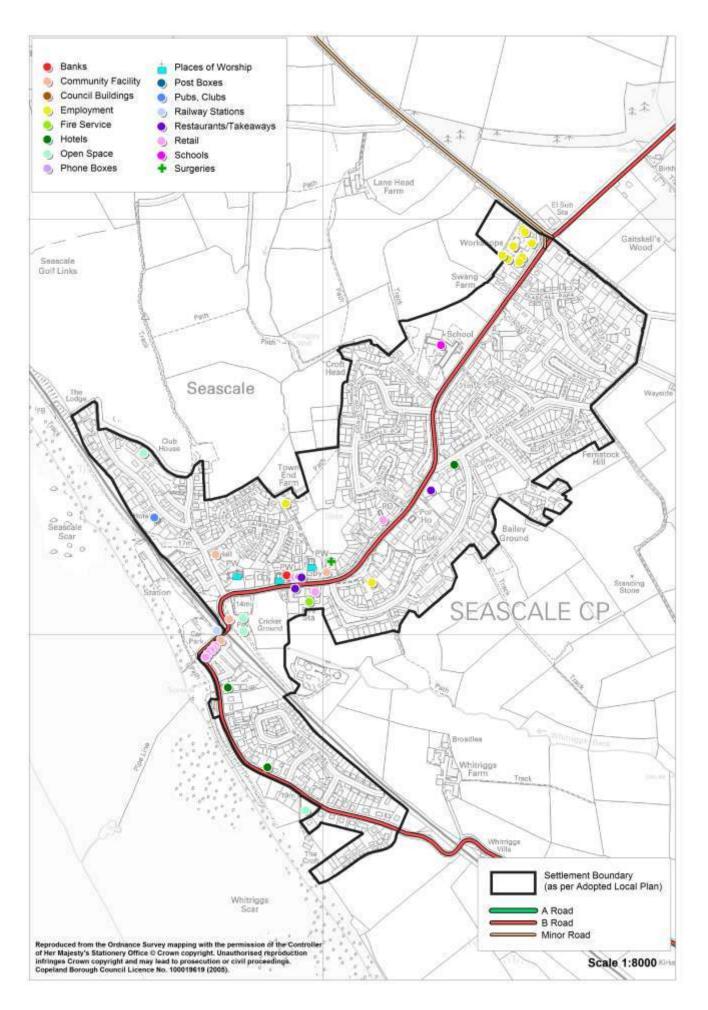

- a table summarising the level of services in each settlement
- The location of each facility has been plotted using GIS software onto OS mapping and the maps and supporting tables can be found in the Appendix

# **Copeland Village Services Survey - Summary (September 2010)**

|                  |            |          |           |        |         |           |        |     | Restaurant/ |         |        |      |          |       | Ι     |          |                          |                | T      |
|------------------|------------|----------|-----------|--------|---------|-----------|--------|-----|-------------|---------|--------|------|----------|-------|-------|----------|--------------------------|----------------|--------|
|                  | Approx.    |          |           |        |         | Community |        |     | Cafe/       | Hotel / | Post   |      |          | Open  | Phone |          |                          | Road           |        |
| Village          | Population | Sec. Sch | Prim Sch. | Doctor | Dentist | Buildings | Church | Pub | Takeaway    | B&B     | Office | Shop | Employer | Space | Вох   | Post Box | Daily Public Transport   | Classification | Totals |
| Arlecdon/Rowrah  | 895        | 0        | 1         | 0      | 0       | 1         | 0      | 2   | 0           | 1       | 1      | 1    | 1        | 1     | 1     | 1        | 217, 218                 | A5086          | 11     |
| Asby             | 190        | 0        | 0         | 0      | 0       | 0         | 0      | 0   | 0           | 0       | 0      | 0    | 0        | 0     | 1     | 1        |                          | Unclassified   | 2      |
| Beckermet        | 725        | 0        | 1         | 0      | 0       | 0         | 1      | 2   | 0           | 0       | 0      | 0    | 1        | 0     | 1     | 1        | 6, X6                    | C4014          | 7      |
| Bigrigg          | 785        | 0        | 0         | 0      | 0       | 1         | 0      | 1   | 1           | 0       | 1      | 2    | 4        | 1     | 1     | 1        | 30                       | A595           | 13     |
| Braystones       | 170        | 0        | 0         | 0      | 0       | 0         | 0      | 0   | 1           | 0       | 0      | 0    | 0        | 0     | 1     | 1        | 836                      | C4014          | 3      |
| Calder Bridge    | 200        | 0        | 0         | 0      | 0       | 1         | 1      | 2   | 0           | 1       | 0      | 1    | 3        | 0     | 1     | 1        | 6                        | A595           | 11     |
| Cleator          | 720        | 0        | 0         | 0      | 0       | 1         | 2      | 1   | 0           | 2       | 0      | 1    | 1        | 0     | 1     | 1        | 17, 22, 32, 35, 219F     | A5086          | 10     |
| Common End       | 255        | 0        | 0         | 0      | 0       | 0         | 0      | 1   | 0           | 0       | 0      | 0    | 0        | 0     | 1     | 1        |                          | B5306          | 3      |
| Coulderton       | 115        | 0        | 0         | 0      | 0       | 0         | 0      | 0   | 0           | 0       | 0      | 0    | 0        | 0     | 0     | 1        | 836                      | Unclassified   | 1      |
| Distington       | 1585       | 0        | 1         | 1      | 0       | 5         | 2      | 1   | 2           | 0       | 1      | 4    | 9        | 2     | 2     | 2        | 30, 300, 301             | B5306          | 32     |
| Drigg            | 225        | 0        | 0         | 0      | 0       | 1         | 1      | 1   | 1           | 1       | 0      | 1    | 0        | 0     | 1     | 2        |                          | B5344          | 9      |
| Ennerdale Bridge | 215        | 0        | 1         | 0      | 0       | 0         | 1      | 2   | 0           | 1       | 0      | 0    | 0        | 1     | 1     | 1        | 217, 219                 | C4004          | 8      |
| Frizington       | 2600       | 0        | 2         | 1      | 0       | 6         | 2      | 1   | 3           | 0       | 1      | 8    | 8        | 1     | 1     | 2        | 17, 32, 217, 218, 600    | A5086          | 36     |
| Gilgarran        | 245        | 0        | 0         | 0      | 0       | 0         | 0      | 0   | 0           | 0       | 0      | 0    | 0        | 1     | 0     | 1        | 222                      | Unclassified   | 2      |
| Haile            | 90         | 0        | 0         | 0      | 0       | 1         | 0      | 0   | 0           | 0       | 0      | 0    | 0        | 0     | 0     | 1        |                          | C4016          | 2      |
| Hallthwaites     | 55         | 0        | 1         | 0      | 0       | 0         | 1      | 0   | 0           | 0       | 0      | 0    | 0        | 0     | 0     | 1        | 7                        | Unclassified   | 3      |
| Haverigg         | 1135       | 0        | 1         | 0      | 0       | 1         | 1      | 3   | 1           | 1       | 1      | 4    | 8        | 2     | 1     | 2        | M1, M2, M3 & X6          | A5093          | 26     |
| Holmrook         | 155        | 0        | 0         | 0      | 0       | 1         | 0      | 1   | 0           | 1       | 1      | 2    | 0        | 1     | 0     | 1        | 6                        | A595           | 8      |
| Keekle           | 220        | 0        | 0         | 0      | 0       | 0         | 1      | 2   | 0           | 0       | 0      | 0    | 0        | 1     | 1     | 1        | 31A, 22                  | B5295          | 6      |
| Kirkland         | 190        | 0        | 0         | 0      | 0       | 0         | 1      | 0   | 0           | 1       | 0      | 0    | 0        | 0     | 1     | 1        | 217                      | C4004          | 4      |
| Kirksanton       | 110        | 0        | 0         | 0      | 0       | 1         | 0      | 1   | 0           | 1       | 0      | 0    | 0        | 1     | 1     | 1        | 6                        | A5093          | 6      |
| Lamplugh         | 80         | 0        | 0         | 0      | 0       | 0         | 1      | 0   | 0           | 0       | 0      | 0    | 0        | 0     | 0     | 1        |                          | C4022          | 2      |
| Low Moresby      | 345        | 0        | 0         | 0      | 0       | 0         | 0      | 0   | 0           | 0       | 0      | 0    | 0        | 0     | 0     | 1        |                          | C4006          | 1      |
| Lowca            | 825        | 0        | 1         | 0      | 0       | 0         | 0      | 1   | 0           | 1       | 1      | 1    | 0        | 1     | 0     | 1        | 1                        | C4001          | 7      |
| Middleton        | 40         | 0        | 0         | 0      | 0       | 0         | 0      | 0   | 0           | 0       | 0      | 0    | 0        | 0     | 0     | 1        | 836                      | C4021          | 1      |
| Moor Row         | 975        | 0        | 1         | 0      | 0       | 0         | 1      | 1   | 1           | 1       | 0      | 0    | 1        | 1     | 1     | 1        |                          | C4003          | 9      |
| Moresby Parks    | 1280       | 0        | 1         | 0      | 0       | 0         | 1      | 1   | 0           | 0       | 1      | 1    | 7        | 1     | 1     | 1        | 22                       | C4006          | 37     |
| Netherton        | 140        | 0        | 0         | 0      | 0       | 0         | 0      | 0   | 0           | 0       | 0      | 0    | 0        | 0     | 1     | 1        | 836                      | C4020          | 2      |
| Parton           | 1015       | 0        | 1         | 0      | 0       | 1         | 0      | 1   | 0           | 0       | 0      | 0    | 0        | 1     | 1     | 2        | 1, Train                 | A595           | 7      |
| Pica             | 210        | 0        | 0         | 0      | 0       | 0         | 0      | 0   | 0           | 0       | 0      | 0    | 1        | 2     | 1     | 1        | 222                      | C4006          | 5      |
| Sandwith         | 190        | 0        | 0         | 0      | 0       | 0         | 0      | 1   | 0           | 1       | 0      | 0    | 0        | 0     | 1     | 1        | 3D coaches - twice daily | Unclassified   | 4      |
| Seascale         | 1965       | 0        | 1         | 1      | 0       | 3         | 3      | 1   | 5           | 4       | 1      | 8    | 8        | 4     | 2     | 2        | 6, 13 , 25, X6           | B5344          | 43     |
| St Bees          | 1870       | 1        | 1         | 0      | 0       | 2         | 2      | 5   | 1           | 10      | 1      | 3    | 0        | 1     | 2     | 2        | 20, 26, 830, X6          | B5345          | 31     |
| The Green        | 305        | 0        | 0         | 0      | 0       | 1         | 0      | 1   | 0           | 0       | 0      | 0    | 1        | 1     | 1     | 1        | 7/7A                     | A5093          | 6      |
| The Hill         | 180        | 0        | 0         | 0      | 0       | 1         | 0      | 0   | 0           | 0       | 0      | 0    | 0        | 0     | 1     | 0        |                          | A5093          | 2      |
| Thornhill        | 1070       | 0        | 1         | 0      | 0       | 1         | 0      | 1   | 0           | 0       | 1      | 1    | 0        | 2     | 0     | 1        | 6, 30                    | A595           | 8      |
| Wilton           | 95         | 0        | 0         | 0      | 0       | 0         | 0      | 0   | 0           | 0       | 0      | 0    | 0        | 0     | 0     | 1        |                          | C4016          | 1      |
| Totals           | 21465      | 1        | 15        | 3      | 0       | 29        | 22     | 34  | 16          | 27      | 11     | 38   | 53       | 26    | 29    | 43       |                          |                |        |