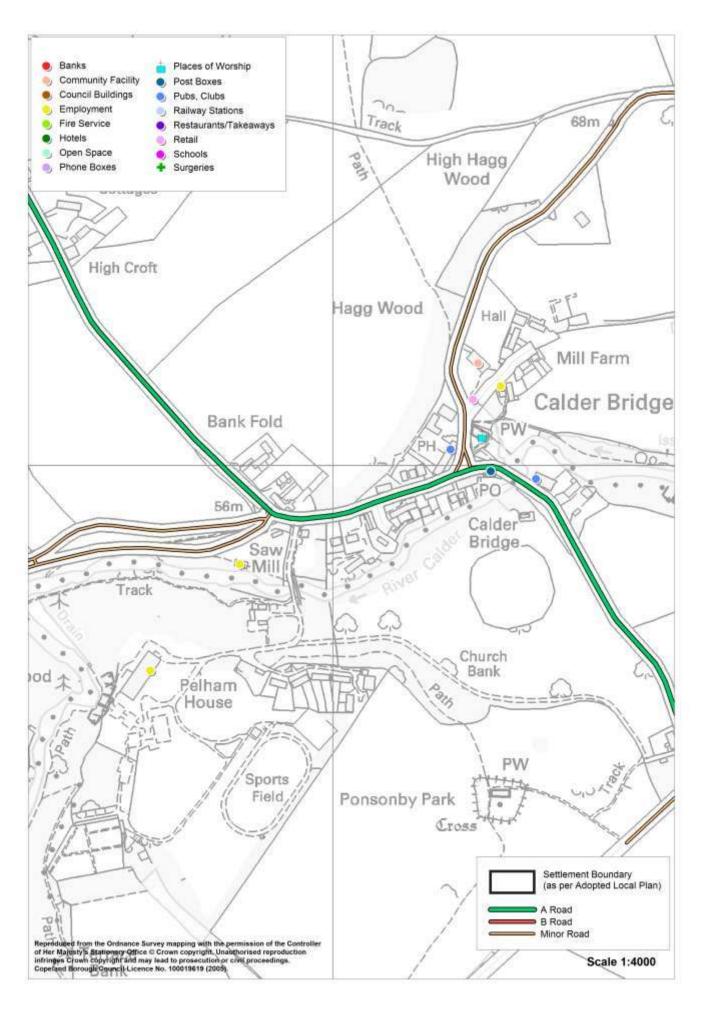

# Calder Bridge

| Service                      | In the<br>Village<br>(Y/N) | Name of Service                                                                           |
|------------------------------|----------------------------|-------------------------------------------------------------------------------------------|
| Secondary School             | N                          |                                                                                           |
| Primary School               | N                          |                                                                                           |
| Doctor                       | N                          |                                                                                           |
| Dentist                      | N                          |                                                                                           |
| Community Facility           | Υ                          | Calder Bridge Village Hall                                                                |
| Church                       | Υ                          | St. Bridget's Church                                                                      |
|                              |                            | Stanley Arms Hotel                                                                        |
| Pub                          | Υ                          | Stanley Arms Annexe                                                                       |
| Restaurant / Cafe / Takeaway | N                          |                                                                                           |
| Hotel / B&B                  | Υ                          | Stanley Arms Hotel                                                                        |
| Post Office                  | N                          | Now closed                                                                                |
| Shop                         | Υ                          | Petrol Station                                                                            |
| Employer                     | Y                          | Pelham House - Offices of the NDA Mill Garage and Garden Machinery Calder Bridge Saw Mill |
| Open Space                   | N                          |                                                                                           |
| Daily Public Transport       | Υ                          | Bus service no. 6 - 6 journeys per day                                                    |
| Road Classification          | -                          | A595                                                                                      |
| Cycleway Connection          | ?                          |                                                                                           |
| Post Box                     | Υ                          |                                                                                           |
| Phone Box                    | Υ                          |                                                                                           |