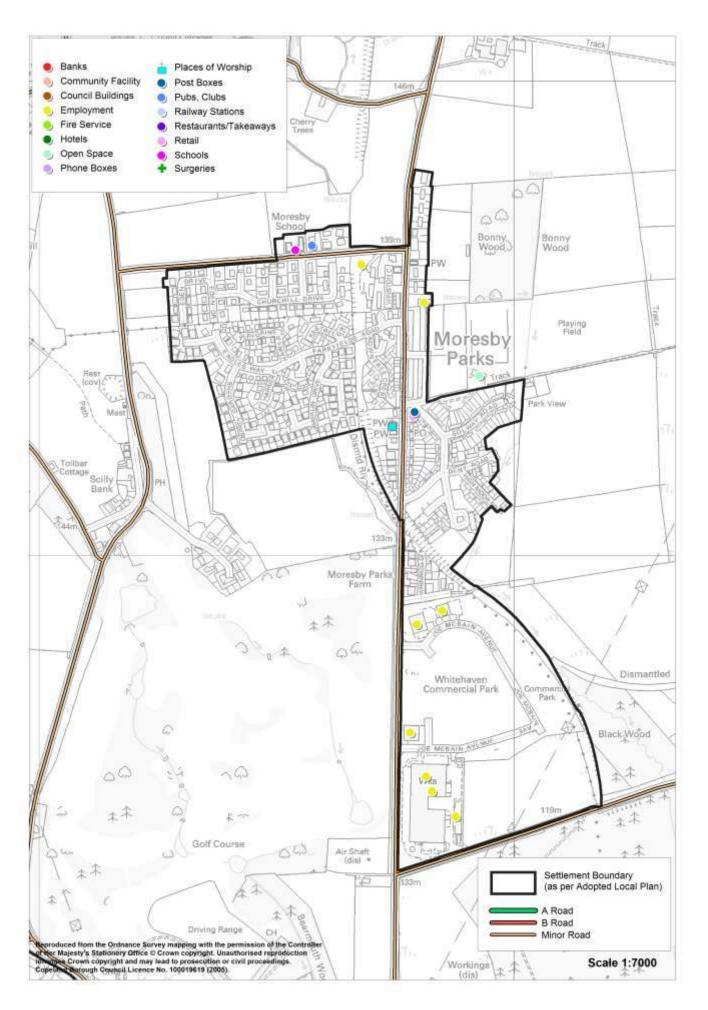

| Low Moresby   | 52 |
|---------------|----|
| Lowca         | 54 |
| Middletown    | 56 |
| Moor Row      | 58 |
| Moresby Parks | 60 |
| Nethertown    | 63 |
| Parton        | 65 |
| Pica          | 67 |
| Sandwith      | 69 |
| Seascale      | 71 |
| St. Bees      | 73 |
| The Green     | 75 |
| The Hill      | 77 |
| Thornhill     | 79 |
| Wilton        | 81 |