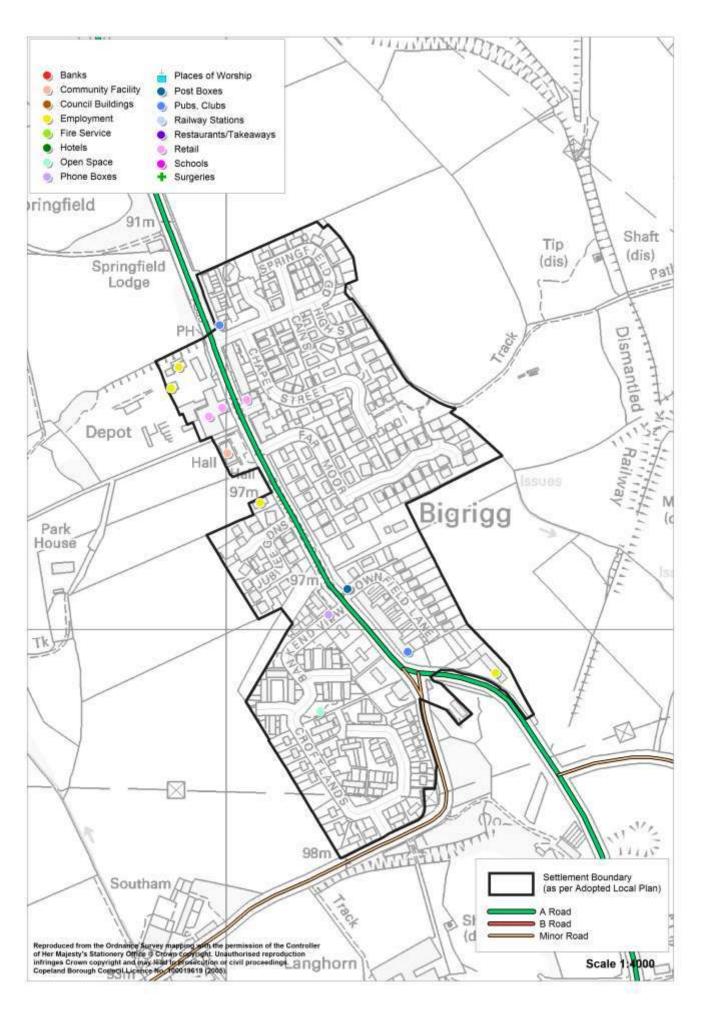

# Bigrigg

| Service                      | In the<br>Village<br>(Y/N) | Name of Service                                                                                                   |
|------------------------------|----------------------------|-------------------------------------------------------------------------------------------------------------------|
| Secondary School             | N                          |                                                                                                                   |
| Primary School               | N                          |                                                                                                                   |
| Doctor                       | N                          |                                                                                                                   |
| Dentist                      | N                          |                                                                                                                   |
| Community Facility           | Υ                          | Bigrigg Village Hall                                                                                              |
| Church                       | N                          |                                                                                                                   |
| Pub                          | Υ                          | The Old Captains House                                                                                            |
| Restaurant / Cafe / Takeaway | Υ                          | Blacksmiths Restaurant                                                                                            |
| Hotel / B&B                  | N                          |                                                                                                                   |
| Post Office                  | Υ                          | Within Springfield Stores                                                                                         |
| Shop                         | Υ                          | Springfield Stores                                                                                                |
| Employer                     | Y                          | D Watson and Sons Welding and Fabrication<br>Robsons Bodyworks<br>Nelsons Joinery<br>RMC Ready Mix                |
|                              |                            | Childrens Playground on Bankend View Sports field on Springfield Road Various areas of amenity green space in the |
| Open Space                   | Υ                          | Croftlands and Bankend View area.                                                                                 |
| Daily Public Transport       | Υ                          | Service No. 30 - every 20 mins approx                                                                             |
| Road Classification          | -                          | A595                                                                                                              |
| Cycleway Connection          | ?                          |                                                                                                                   |
| Post Box                     | Υ                          |                                                                                                                   |
| Phone Box                    | Υ                          |                                                                                                                   |