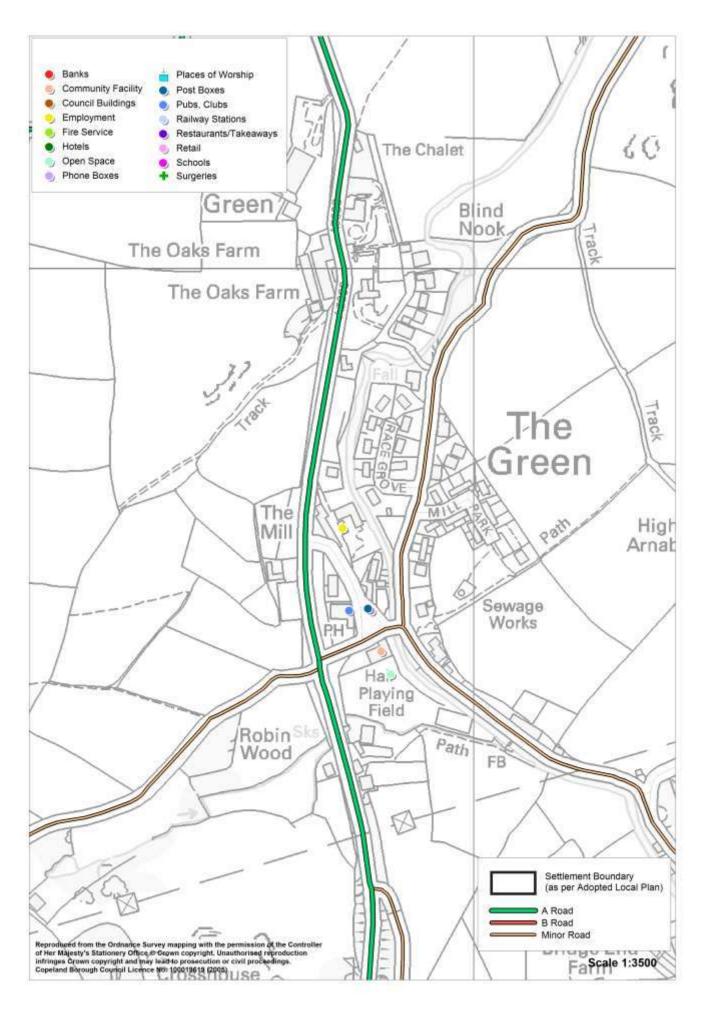

- a table summarising the level of services in each settlement
- The location of each facility has been plotted using GIS software onto OS mapping and the maps and supporting tables can be found in the Appendix

# **Copeland Village Services Survey - Summary (September 2010)**

|                  |            |          |           |        |         |           |        |     | Restaurant/ |         |        |      |          |       | Ι     |          |                          |                | T      |
|------------------|------------|----------|-----------|--------|---------|-----------|--------|-----|-------------|---------|--------|------|----------|-------|-------|----------|--------------------------|----------------|--------|
|                  | Approx.    |          |           |        |         | Community |        |     | Cafe/       | Hotel / | Post   |      |          | Open  | Phone |          |                          | Road           |        |
| Village          | Population | Sec. Sch | Prim Sch. | Doctor | Dentist | Buildings | Church | Pub | Takeaway    | B&B     | Office | Shop | Employer | Space | Вох   | Post Box | Daily Public Transport   | Classification | Totals |
| Arlecdon/Rowrah  | 895        | 0        | 1         | 0      | 0       | 1         | 0      | 2   | 0           | 1       | 1      | 1    | 1        | 1     | 1     | 1        | 217, 218                 | A5086          | 11     |
| Asby             | 190        | 0        | 0         | 0      | 0       | 0         | 0      | 0   | 0           | 0       | 0      | 0    | 0        | 0     | 1     | 1        |                          | Unclassified   | 2      |
| Beckermet        | 725        | 0        | 1         | 0      | 0       | 0         | 1      | 2   | 0           | 0       | 0      | 0    | 1        | 0     | 1     | 1        | 6, X6                    | C4014          | 7      |
| Bigrigg          | 785        | 0        | 0         | 0      | 0       | 1         | 0      | 1   | 1           | 0       | 1      | 2    | 4        | 1     | 1     | 1        | 30                       | A595           | 13     |
| Braystones       | 170        | 0        | 0         | 0      | 0       | 0         | 0      | 0   | 1           | 0       | 0      | 0    | 0        | 0     | 1     | 1        | 836                      | C4014          | 3      |
| Calder Bridge    | 200        | 0        | 0         | 0      | 0       | 1         | 1      | 2   | 0           | 1       | 0      | 1    | 3        | 0     | 1     | 1        | 6                        | A595           | 11     |
| Cleator          | 720        | 0        | 0         | 0      | 0       | 1         | 2      | 1   | 0           | 2       | 0      | 1    | 1        | 0     | 1     | 1        | 17, 22, 32, 35, 219F     | A5086          | 10     |
| Common End       | 255        | 0        | 0         | 0      | 0       | 0         | 0      | 1   | 0           | 0       | 0      | 0    | 0        | 0     | 1     | 1        |                          | B5306          | 3      |
| Coulderton       | 115        | 0        | 0         | 0      | 0       | 0         | 0      | 0   | 0           | 0       | 0      | 0    | 0        | 0     | 0     | 1        | 836                      | Unclassified   | 1      |
| Distington       | 1585       | 0        | 1         | 1      | 0       | 5         | 2      | 1   | 2           | 0       | 1      | 4    | 9        | 2     | 2     | 2        | 30, 300, 301             | B5306          | 32     |
| Drigg            | 225        | 0        | 0         | 0      | 0       | 1         | 1      | 1   | 1           | 1       | 0      | 1    | 0        | 0     | 1     | 2        |                          | B5344          | 9      |
| Ennerdale Bridge | 215        | 0        | 1         | 0      | 0       | 0         | 1      | 2   | 0           | 1       | 0      | 0    | 0        | 1     | 1     | 1        | 217, 219                 | C4004          | 8      |
| Frizington       | 2600       | 0        | 2         | 1      | 0       | 6         | 2      | 1   | 3           | 0       | 1      | 8    | 8        | 1     | 1     | 2        | 17, 32, 217, 218, 600    | A5086          | 36     |
| Gilgarran        | 245        | 0        | 0         | 0      | 0       | 0         | 0      | 0   | 0           | 0       | 0      | 0    | 0        | 1     | 0     | 1        | 222                      | Unclassified   | 2      |
| Haile            | 90         | 0        | 0         | 0      | 0       | 1         | 0      | 0   | 0           | 0       | 0      | 0    | 0        | 0     | 0     | 1        |                          | C4016          | 2      |
| Hallthwaites     | 55         | 0        | 1         | 0      | 0       | 0         | 1      | 0   | 0           | 0       | 0      | 0    | 0        | 0     | 0     | 1        | 7                        | Unclassified   | 3      |
| Haverigg         | 1135       | 0        | 1         | 0      | 0       | 1         | 1      | 3   | 1           | 1       | 1      | 4    | 8        | 2     | 1     | 2        | M1, M2, M3 & X6          | A5093          | 26     |
| Holmrook         | 155        | 0        | 0         | 0      | 0       | 1         | 0      | 1   | 0           | 1       | 1      | 2    | 0        | 1     | 0     | 1        | 6                        | A595           | 8      |
| Keekle           | 220        | 0        | 0         | 0      | 0       | 0         | 1      | 2   | 0           | 0       | 0      | 0    | 0        | 1     | 1     | 1        | 31A, 22                  | B5295          | 6      |
| Kirkland         | 190        | 0        | 0         | 0      | 0       | 0         | 1      | 0   | 0           | 1       | 0      | 0    | 0        | 0     | 1     | 1        | 217                      | C4004          | 4      |
| Kirksanton       | 110        | 0        | 0         | 0      | 0       | 1         | 0      | 1   | 0           | 1       | 0      | 0    | 0        | 1     | 1     | 1        | 6                        | A5093          | 6      |
| Lamplugh         | 80         | 0        | 0         | 0      | 0       | 0         | 1      | 0   | 0           | 0       | 0      | 0    | 0        | 0     | 0     | 1        |                          | C4022          | 2      |
| Low Moresby      | 345        | 0        | 0         | 0      | 0       | 0         | 0      | 0   | 0           | 0       | 0      | 0    | 0        | 0     | 0     | 1        |                          | C4006          | 1      |
| Lowca            | 825        | 0        | 1         | 0      | 0       | 0         | 0      | 1   | 0           | 1       | 1      | 1    | 0        | 1     | 0     | 1        | 1                        | C4001          | 7      |
| Middleton        | 40         | 0        | 0         | 0      | 0       | 0         | 0      | 0   | 0           | 0       | 0      | 0    | 0        | 0     | 0     | 1        | 836                      | C4021          | 1      |
| Moor Row         | 975        | 0        | 1         | 0      | 0       | 0         | 1      | 1   | 1           | 1       | 0      | 0    | 1        | 1     | 1     | 1        |                          | C4003          | 9      |
| Moresby Parks    | 1280       | 0        | 1         | 0      | 0       | 0         | 1      | 1   | 0           | 0       | 1      | 1    | 7        | 1     | 1     | 1        | 22                       | C4006          | 37     |
| Netherton        | 140        | 0        | 0         | 0      | 0       | 0         | 0      | 0   | 0           | 0       | 0      | 0    | 0        | 0     | 1     | 1        | 836                      | C4020          | 2      |
| Parton           | 1015       | 0        | 1         | 0      | 0       | 1         | 0      | 1   | 0           | 0       | 0      | 0    | 0        | 1     | 1     | 2        | 1, Train                 | A595           | 7      |
| Pica             | 210        | 0        | 0         | 0      | 0       | 0         | 0      | 0   | 0           | 0       | 0      | 0    | 1        | 2     | 1     | 1        | 222                      | C4006          | 5      |
| Sandwith         | 190        | 0        | 0         | 0      | 0       | 0         | 0      | 1   | 0           | 1       | 0      | 0    | 0        | 0     | 1     | 1        | 3D coaches - twice daily | Unclassified   | 4      |
| Seascale         | 1965       | 0        | 1         | 1      | 0       | 3         | 3      | 1   | 5           | 4       | 1      | 8    | 8        | 4     | 2     | 2        | 6, 13 , 25, X6           | B5344          | 43     |
| St Bees          | 1870       | 1        | 1         | 0      | 0       | 2         | 2      | 5   | 1           | 10      | 1      | 3    | 0        | 1     | 2     | 2        | 20, 26, 830, X6          | B5345          | 31     |
| The Green        | 305        | 0        | 0         | 0      | 0       | 1         | 0      | 1   | 0           | 0       | 0      | 0    | 1        | 1     | 1     | 1        | 7/7A                     | A5093          | 6      |
| The Hill         | 180        | 0        | 0         | 0      | 0       | 1         | 0      | 0   | 0           | 0       | 0      | 0    | 0        | 0     | 1     | 0        |                          | A5093          | 2      |
| Thornhill        | 1070       | 0        | 1         | 0      | 0       | 1         | 0      | 1   | 0           | 0       | 1      | 1    | 0        | 2     | 0     | 1        | 6, 30                    | A595           | 8      |
| Wilton           | 95         | 0        | 0         | 0      | 0       | 0         | 0      | 0   | 0           | 0       | 0      | 0    | 0        | 0     | 0     | 1        |                          | C4016          | 1      |
| Totals           | 21465      | 1        | 15        | 3      | 0       | 29        | 22     | 34  | 16          | 27      | 11     | 38   | 53       | 26    | 29    | 43       |                          |                |        |