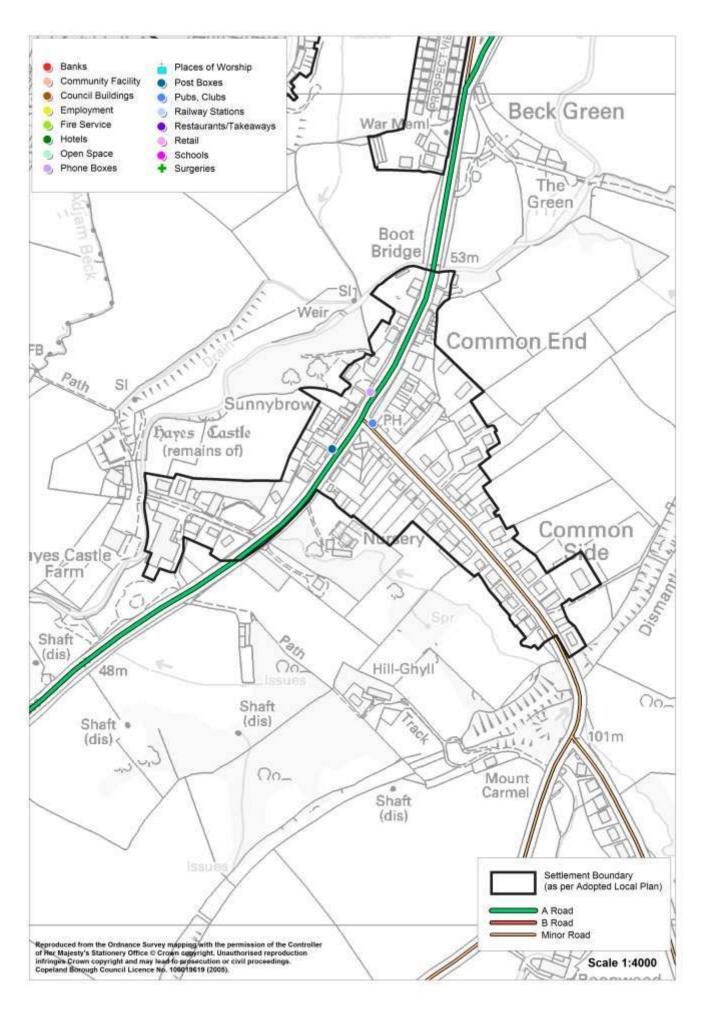

### **Common End**

| Service                      | In the<br>Village<br>(Y/N) | Name of Service         |
|------------------------------|----------------------------|-------------------------|
| Secondary School             | N                          |                         |
| Primary School               | N                          |                         |
| Doctor                       | N                          |                         |
| Dentist                      | N                          |                         |
| Community Facility           | N                          |                         |
| Church                       | N                          |                         |
| Pub                          | Υ                          | The Castle Public House |
| Restaurant / Cafe / Takeaway | N                          |                         |
| Hotel / B&B                  | N                          |                         |
| Post Office                  | N                          |                         |
| Shop                         | N                          |                         |
| Employer                     | N                          |                         |
| Open Space                   | N                          |                         |
| Daily Public Transport       | Υ                          |                         |
| Road Classification          | -                          | B5306                   |
| Cycleway Connection          | ?                          |                         |
| Post Box                     | Υ                          |                         |
| Phone Box                    | Υ                          |                         |