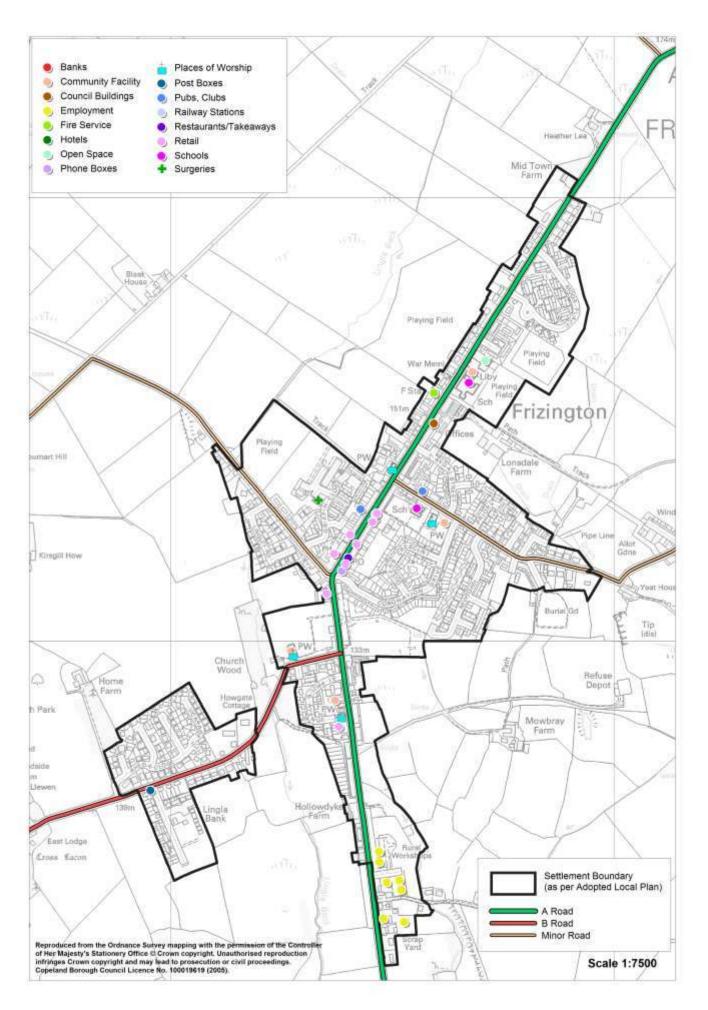

# Frizington

|                              | In the  |                                                        |
|------------------------------|---------|--------------------------------------------------------|
| Service                      | Village | Name of Service                                        |
| Service                      | (Y/N)   | Nume of Service                                        |
| Secondary School             | N       |                                                        |
| ,                            |         | St. Josephs Catholic Primary School                    |
| Primary School               | Υ       | Frizington Community Primary School                    |
| Doctor                       | Υ       | Griffin Close Medical Centre                           |
| Dentist                      | N       |                                                        |
|                              |         | Frizington Community Centre                            |
|                              |         | Frizington Library                                     |
|                              |         | Lingla centre and Cafe                                 |
|                              |         | Freemasons Hall                                        |
| Community Facility           | Υ       | St Josephs Community Hall                              |
|                              |         | Frizington Methodist Church                            |
|                              |         | Sunday School Building                                 |
| Church                       | Υ       | St Josephs Church<br>St Paul's Church                  |
| Church                       | Y       |                                                        |
| 2.1                          | .,      | Frizington Veterans Club                               |
| Pub                          | Y       | The Griffin                                            |
|                              |         | Chattanooga                                            |
| Restaurant / Cafe / Takeaway | Υ       | Chinese Takeaway                                       |
| Hotel / B&B                  | N       |                                                        |
| Post Office                  | Υ       | Frizington Post Office                                 |
|                              |         | 2 x Hairdressers, Bakery, 2 x Butchers,                |
|                              |         | Pharmacy, Petrol Station, Pauls Food and               |
| Shop                         | Υ       | Wine, Stephen Burns Licensed Bookie, Funeral Directors |
| Shop                         | ī       | Kenmare Tyres , Stableyard Joinery, Yeathouse          |
|                              |         | Quarry , Hortech, Miami Lights, Graham                 |
| Employer                     | Υ       | Martin Joinery, Riverside Foods                        |
| , ,                          |         | Children's Playground adj. Community Centre,           |
|                              |         | Allotment Gardens at Frizington Road and               |
|                              |         | Moffat Terrace, St. Paul's Church yard, 'The           |
|                              |         | Gardens' amenity space, bowling green at               |
|                              |         | Coronation Drive, playing field at Mill Street         |
| Open Space                   | Υ       | and behind library.                                    |
| Daily Public Transport       | N       |                                                        |
| Road Classification          | -       | A5086                                                  |
| Cycleway Connection          | ,       |                                                        |
| Post Box                     | Υ       |                                                        |
| Phone Box                    | Υ       |                                                        |