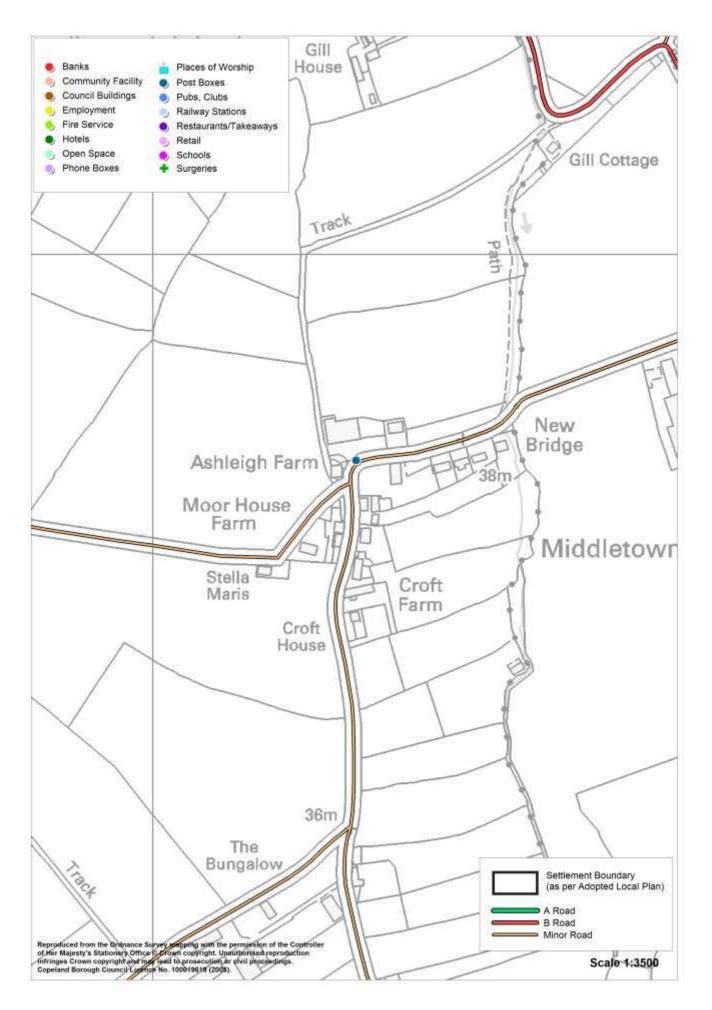

| Low Moresby   | 52 |
|---------------|----|
| Lowca         | 54 |
| Middletown    | 56 |
| Moor Row      | 58 |
| Moresby Parks | 60 |
| Nethertown    | 63 |
| Parton        | 65 |
| Pica          | 67 |
| Sandwith      | 69 |
| Seascale      | 71 |
| St. Bees      | 73 |
| The Green     | 75 |
| The Hill      | 77 |
| Thornhill     | 79 |
| Wilton        | 81 |