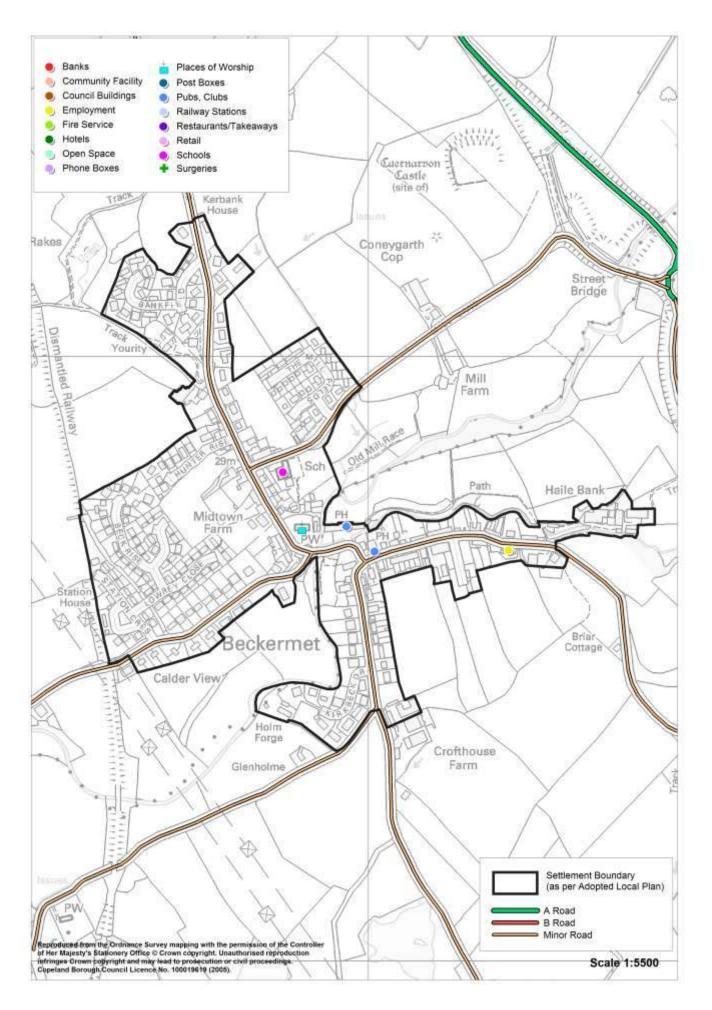

### **Beckermet**

| Service                      | In the<br>Village<br>(Y/N) | Name of Service                                                                                              |
|------------------------------|----------------------------|--------------------------------------------------------------------------------------------------------------|
| Secondary School             | N                          |                                                                                                              |
| Primary School               | Υ                          | Beckermet C of E Primary School                                                                              |
| Doctor                       | N                          |                                                                                                              |
| Dentist                      | N                          |                                                                                                              |
| Community Facility           | N                          |                                                                                                              |
| Church                       | Υ                          | St John's Church                                                                                             |
| Pub                          | Υ                          | Royal Oak<br>White Mare                                                                                      |
| Restaurant / Cafe / Takeaway | N                          | White Mare                                                                                                   |
| Hotel / B&B                  | N                          |                                                                                                              |
| Post Office                  | N                          |                                                                                                              |
| Shop                         | N                          |                                                                                                              |
| Employer                     | Υ                          | Beckermet Service Garage                                                                                     |
|                              |                            | Children's on Mill Lane<br>Beckermet Playing Field<br>Semi-natural green space on Morass Rd and<br>Mill Lane |
|                              |                            | School Green Play Space                                                                                      |
| Open Space                   | Υ                          | Church Yard and Cemetery                                                                                     |
| Daily Public Transport       | Υ                          | Service No. 6 - every 2 hours                                                                                |
| Road Classification          | -                          | C4014                                                                                                        |
| Cycleway Connection          | ?                          |                                                                                                              |
| Post Box                     | Υ                          |                                                                                                              |
| Phone Box                    | Υ                          |                                                                                                              |