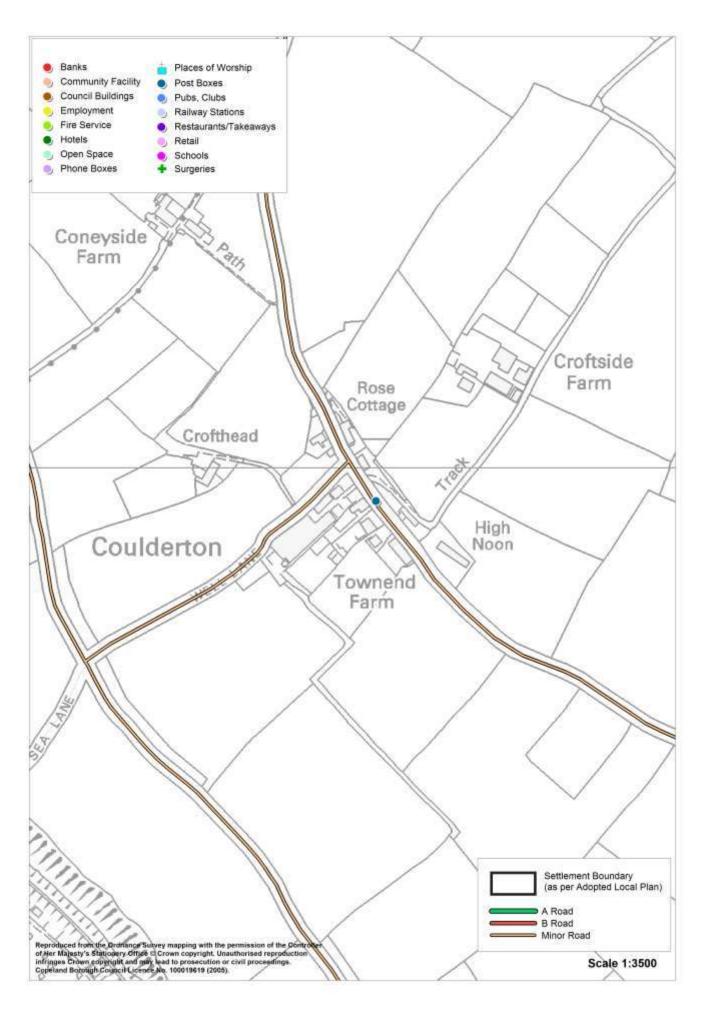

## Coulderton

| Service                      | In the<br>Village<br>(Y/N) | Name of Service                            |
|------------------------------|----------------------------|--------------------------------------------|
| Secondary School             | N                          |                                            |
| Primary School               | N                          |                                            |
| Doctor                       | N                          |                                            |
| Dentist                      | N                          |                                            |
| Community Facility           | N                          |                                            |
| Church                       | N                          |                                            |
| Pub                          | N                          |                                            |
| Restaurant / Cafe / Takeaway | N                          |                                            |
| Hotel / B&B                  | N                          |                                            |
| Post Office                  | N                          |                                            |
| Shop                         | N                          |                                            |
| Employer                     | N                          |                                            |
| Open Space                   | N                          |                                            |
| Daily Public Transport       | Υ                          | 836 - Braystones to Egremont - twice a day |
| Road Classification          | -                          | Unclassified                               |
| Cycleway Connection          | ?                          |                                            |
| Post Box                     | Υ                          |                                            |
| Phone Box                    | N                          |                                            |