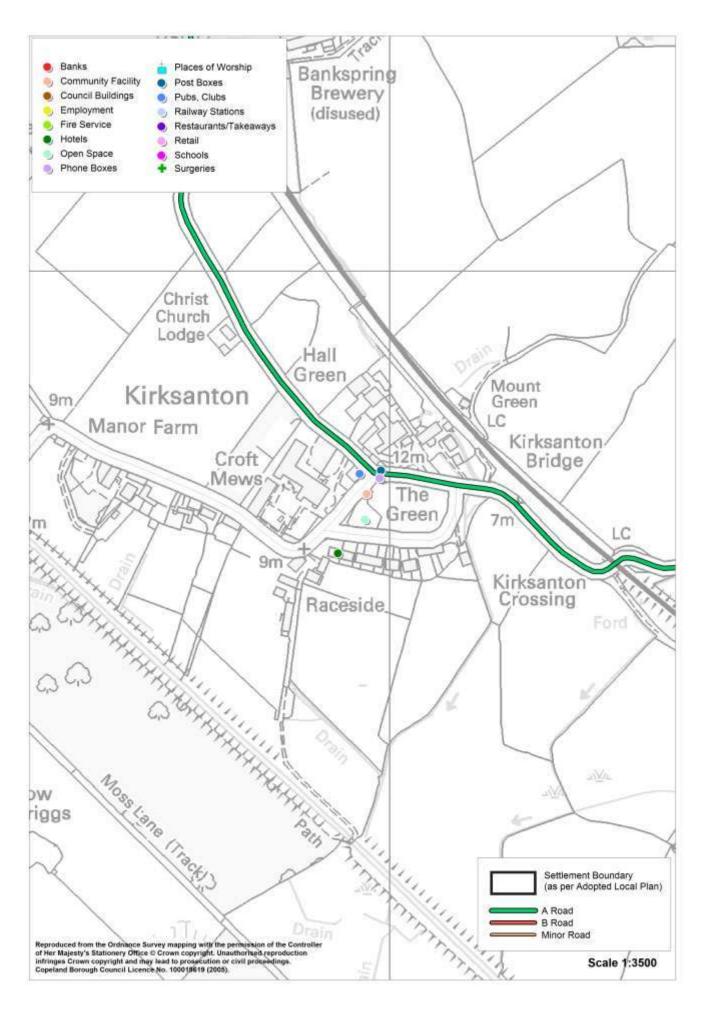

## Kirksanton

| Service                      | In the<br>Village<br>(Y/N) | Name of Service              |
|------------------------------|----------------------------|------------------------------|
| Secondary School             | N                          |                              |
| Primary School               | N                          |                              |
| Doctor                       | N                          |                              |
| Dentist                      | N                          |                              |
| Community Facility           | Υ                          | Kirksanton Village Hall      |
| Church                       | N                          |                              |
| Pub                          | Υ                          | King William IV Public House |
| Restaurant / Cafe / Takeaway | N                          |                              |
| Hotel / B&B                  | Υ                          | Black Combe House B&B        |
| Post Office                  | N                          |                              |
| Shop                         | N                          |                              |
| Employer                     | N                          |                              |
| Open Space                   | Υ                          | Playground on The Green      |
| Daily Public Transport       | N                          | X6                           |
| Road Classification          | -                          | A5093                        |
| Cycleway Connection          | ?                          |                              |
| Post Box                     | Υ                          |                              |
| Phone Box                    | Υ                          |                              |