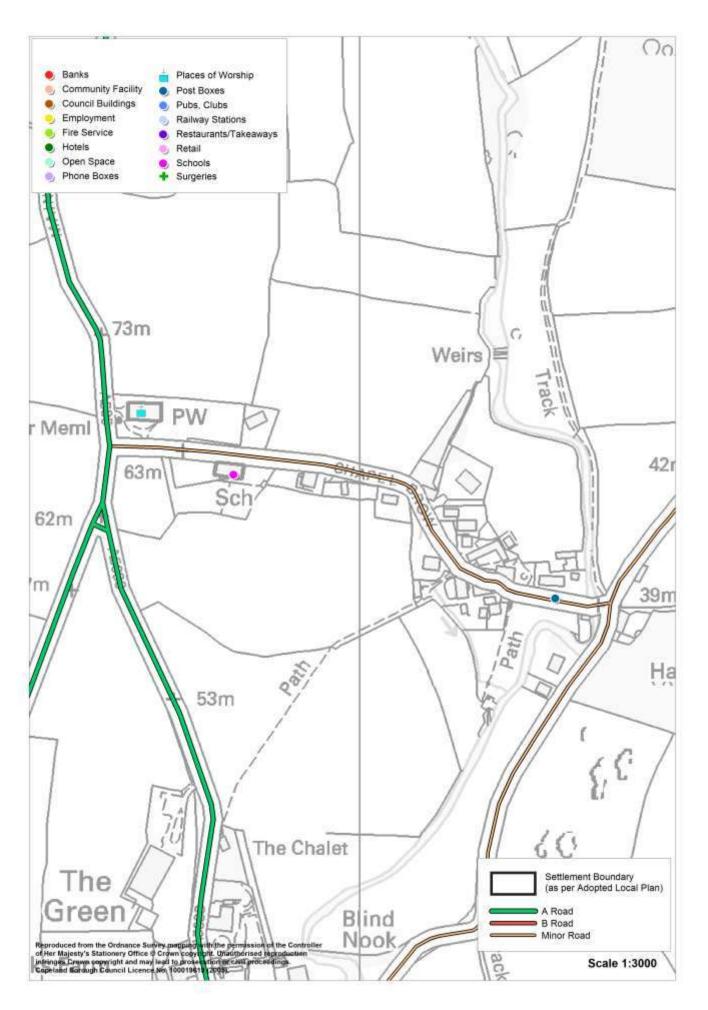

## Arlecdon and Rowrah

| Service                      | In the Village<br>(Y/N) | Name of Service                                                                                                    |
|------------------------------|-------------------------|--------------------------------------------------------------------------------------------------------------------|
| Secondary School             | N                       |                                                                                                                    |
| Primary School               | Υ                       | Arlecdon Primary School                                                                                            |
| Doctor                       | N                       |                                                                                                                    |
| Dentist                      | N                       |                                                                                                                    |
| Community Facility           | Υ                       | Community centre on Barwise Row                                                                                    |
| Church                       | N                       |                                                                                                                    |
|                              |                         | The Hound Inn, Arlecdon                                                                                            |
| Pub                          | Υ                       | The Stork Hotel, Rowrah                                                                                            |
| Restaurant / Cafe / Takeaway | N                       |                                                                                                                    |
| Hotel / B&B                  | Υ                       | The Stork Hotel                                                                                                    |
| Post Office                  | Υ                       | Arlecdon Post Office                                                                                               |
| Shop                         | Υ                       | within Post Office                                                                                                 |
| Employer                     | Υ                       | J Edgar - car sales and servicing centre                                                                           |
| Open Space                   | Υ                       | Playground beside community centre, playing field adj. To playground, semi natural green space alongside cycleway. |
| Daily Public Transport       | Y?                      | Services 217 & 218 – cancelled from end April                                                                      |
| Road Classification          | -                       | A5086                                                                                                              |
| Cycleway Connection          | ?                       |                                                                                                                    |
| Post Box                     | Υ                       |                                                                                                                    |
| Phone Box                    | Υ                       |                                                                                                                    |