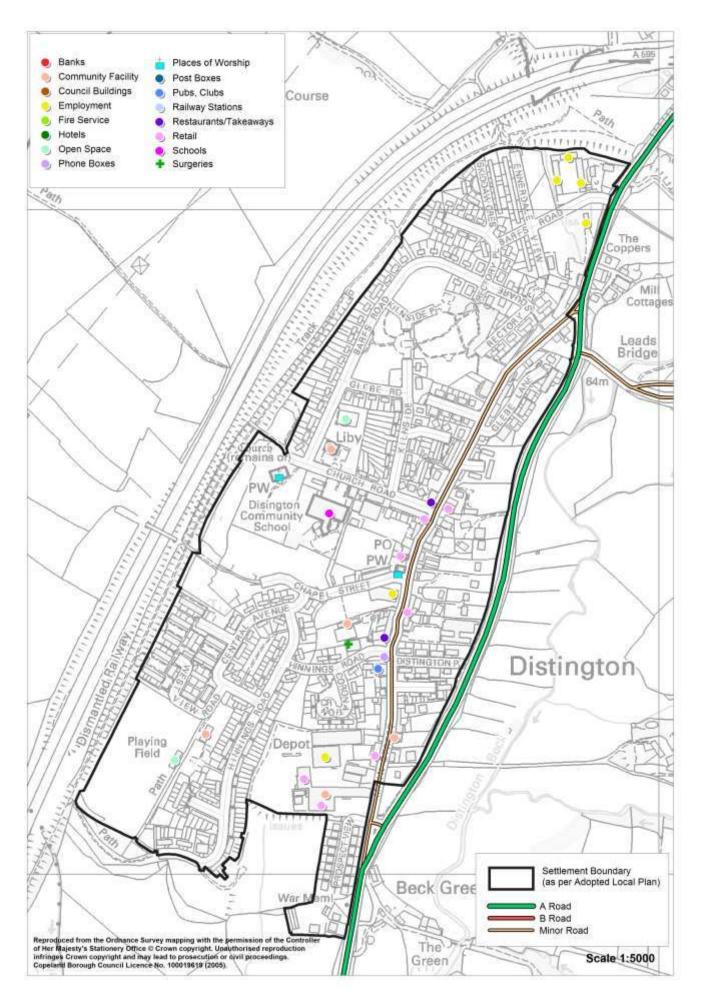

## Distington

|                              | In the<br>Village<br>(Y/N) | Name of Service                                                                                                                                                                                                |
|------------------------------|----------------------------|----------------------------------------------------------------------------------------------------------------------------------------------------------------------------------------------------------------|
| Secondary School             | N                          |                                                                                                                                                                                                                |
| Primary School               | Υ                          | Distington Community School                                                                                                                                                                                    |
| Doctor                       | Υ                          | Distington Surgery                                                                                                                                                                                             |
| Dentist                      | N                          |                                                                                                                                                                                                                |
| Community Facility           | Y                          | Distington Community Centre Distington Library Reading Room - Robertson Walker Resource Centre Distington Club for Young People Distington Community Amateur Sports Club                                       |
| Church                       | Υ                          | Church of the Holy Spirit Distington Methodist Church                                                                                                                                                          |
| Pub                          | Υ                          | The Globe                                                                                                                                                                                                      |
| Restaurant / Cafe / Takeaway | Υ                          | The Taste of China<br>Anthony's Chippy                                                                                                                                                                         |
| Hotel / B&B                  | N                          |                                                                                                                                                                                                                |
| Post Office                  | Υ                          | Distington Post Office                                                                                                                                                                                         |
| Shop                         | Υ                          | The Co-Operative Food<br>Foster's Car Hi-Fi and Car Security Shop<br>The Bait Cabin<br>McSherry's Hair                                                                                                         |
| Employer                     | Y                          | Rathbone UK, Distington Coal Yard, TTC, Budget Car<br>and Van Rental, The Old School - NHS Offices, Wild<br>Cat Imports, Hillside Garage, Cumbria Fabrication,<br>GDA Auto Body Repairs                        |
| Open Space                   | Y                          | Playground adj Community Centre, Distington Amateur Rugby Club, semi-natural green spaces behind Prospect View and adjacent to the railway, Playground at Hinnings Road and amenity green space at Bates Road. |
| Daily Public Transport       | Y                          | Bus service 30, 300, 301                                                                                                                                                                                       |
| Road Classification          | _                          | B5306                                                                                                                                                                                                          |
| Cycleway Connection          | ?                          | 55550                                                                                                                                                                                                          |
| Post Box                     | Ү                          |                                                                                                                                                                                                                |
| Phone Box                    | Y                          |                                                                                                                                                                                                                |