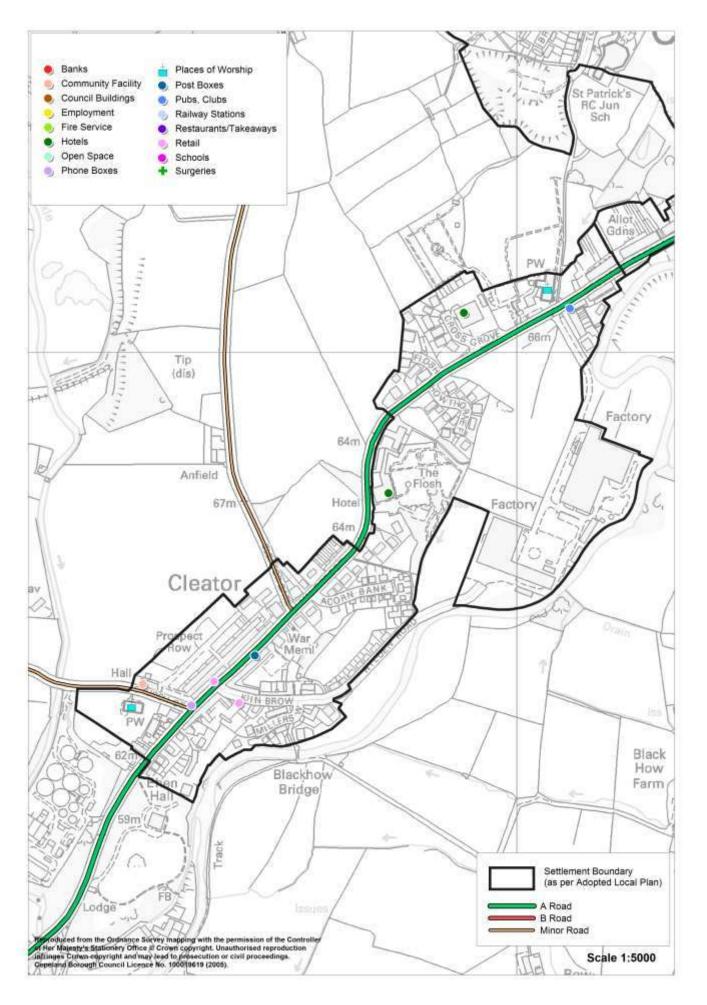

### Cleator

| Service                      | In the<br>Village<br>(Y/N) | Name of Service                                                                                                                              |
|------------------------------|----------------------------|----------------------------------------------------------------------------------------------------------------------------------------------|
| Secondary School             | N                          |                                                                                                                                              |
| Primary School               | N                          |                                                                                                                                              |
| Doctor                       | N                          |                                                                                                                                              |
| Dentist                      | N                          |                                                                                                                                              |
| Community Facility           | Υ                          | Cleator Village Hall                                                                                                                         |
|                              |                            | St Leonards Church                                                                                                                           |
| Church                       | Υ                          | St Mary's Roman Catholic Church                                                                                                              |
| Pub                          | Υ                          | The Brook Inn                                                                                                                                |
| Restaurant / Cafe / Takeaway | N                          |                                                                                                                                              |
|                              |                            | Ennerdale Hotel                                                                                                                              |
| Hotel / B&B                  | Υ                          | Grove Court Hotel                                                                                                                            |
| Post Office                  | N                          |                                                                                                                                              |
| Shop                         | Υ                          | Cleator Family Store and Off-Licence                                                                                                         |
| Employer                     | Υ                          | Broadstairs Photographic Studio                                                                                                              |
|                              |                            | St. Leonard's Churchyard, amenity green space and playground behind Prospect Row, War memorial on Main Street, Open space in front of Kangol |
| Open Space                   | Υ                          | Factory, St. Mary's churchyard.                                                                                                              |
| Daily Public Transport       | Υ                          | Bus services: 17, 22, 32, 35, 219F                                                                                                           |
| Road Classification          | -                          | A5086                                                                                                                                        |
| Cycleway Connection          | ?                          |                                                                                                                                              |
| Post Box                     | Υ                          |                                                                                                                                              |
| Phone Box                    | Υ                          |                                                                                                                                              |