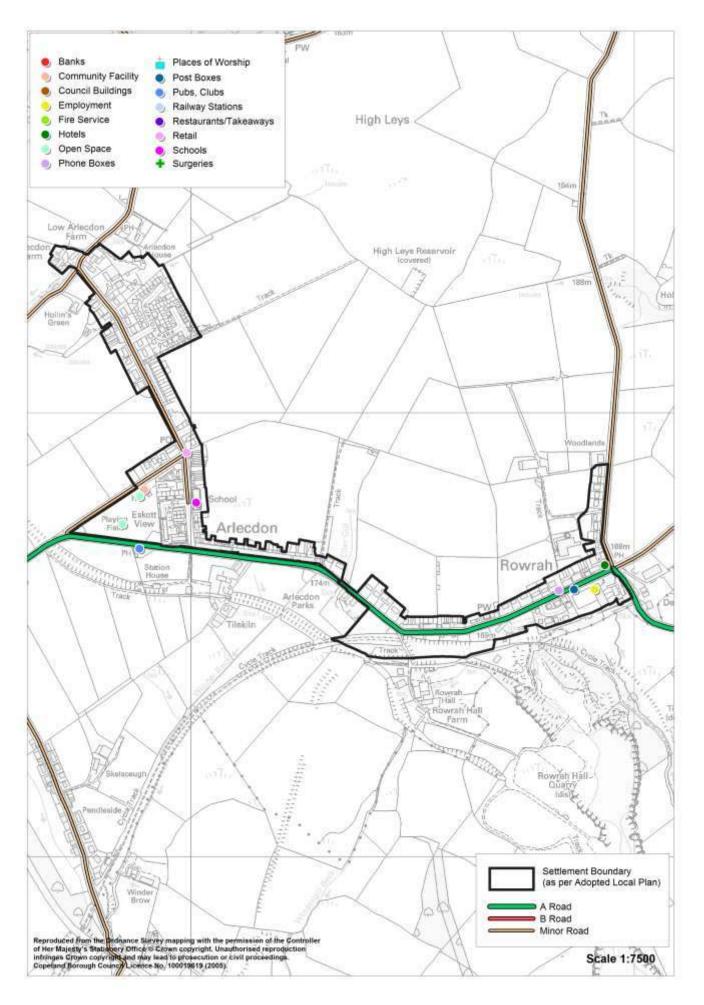

## Arlecdon and Rowrah

| Service                      | In the Village<br>(Y/N) | Name of Service                                                                                                    |
|------------------------------|-------------------------|--------------------------------------------------------------------------------------------------------------------|
| Secondary School             | N                       |                                                                                                                    |
| Primary School               | Υ                       | Arlecdon Primary School                                                                                            |
| Doctor                       | N                       |                                                                                                                    |
| Dentist                      | N                       |                                                                                                                    |
| Community Facility           | Υ                       | Community centre on Barwise Row                                                                                    |
| Church                       | N                       |                                                                                                                    |
|                              |                         | The Hound Inn, Arlecdon                                                                                            |
| Pub                          | Υ                       | The Stork Hotel, Rowrah                                                                                            |
| Restaurant / Cafe / Takeaway | N                       |                                                                                                                    |
| Hotel / B&B                  | Υ                       | The Stork Hotel                                                                                                    |
| Post Office                  | Υ                       | Arlecdon Post Office                                                                                               |
| Shop                         | Υ                       | within Post Office                                                                                                 |
| Employer                     | Υ                       | J Edgar - car sales and servicing centre                                                                           |
| Open Space                   | Υ                       | Playground beside community centre, playing field adj. To playground, semi natural green space alongside cycleway. |
| Daily Public Transport       | Y?                      | Services 217 & 218 – cancelled from end April                                                                      |
| Road Classification          | -                       | A5086                                                                                                              |
| Cycleway Connection          | ?                       |                                                                                                                    |
| Post Box                     | Υ                       |                                                                                                                    |
| Phone Box                    | Υ                       |                                                                                                                    |