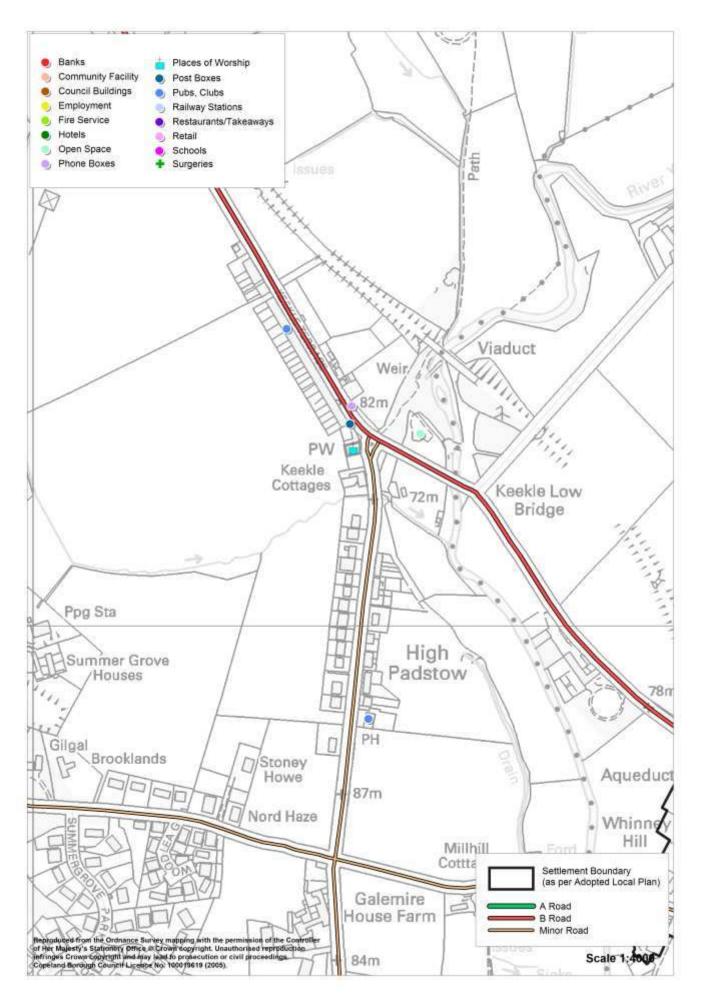

## Keekle

| Service                      | In the<br>Village<br>(Y/N) | Name of Service                |
|------------------------------|----------------------------|--------------------------------|
| Secondary School             | N                          |                                |
| Primary School               | N                          |                                |
| Doctor                       | N                          |                                |
| Dentist                      | N                          |                                |
| Community Facility           | N                          |                                |
| Church                       | Υ                          | Keekle Mission Hall            |
| Pub                          | Υ                          | Ewe and Lamb Inn<br>Keekle Inn |
| Restaurant / Cafe / Takeaway | N                          |                                |
| Hotel / B&B                  | N                          |                                |
| Post Office                  | N                          |                                |
| Shop                         | N                          |                                |
| Employer                     | N                          |                                |
| Open Space                   | Υ                          | Childrens Playground           |
| Daily Public Transport       | Υ                          | Bus Service 22 & 31A           |
| Road Classification          | -                          | B5295                          |
| Cycleway Connection          | ,                          |                                |
| Post Box                     | Υ                          |                                |
| Phone Box                    | Υ                          |                                |