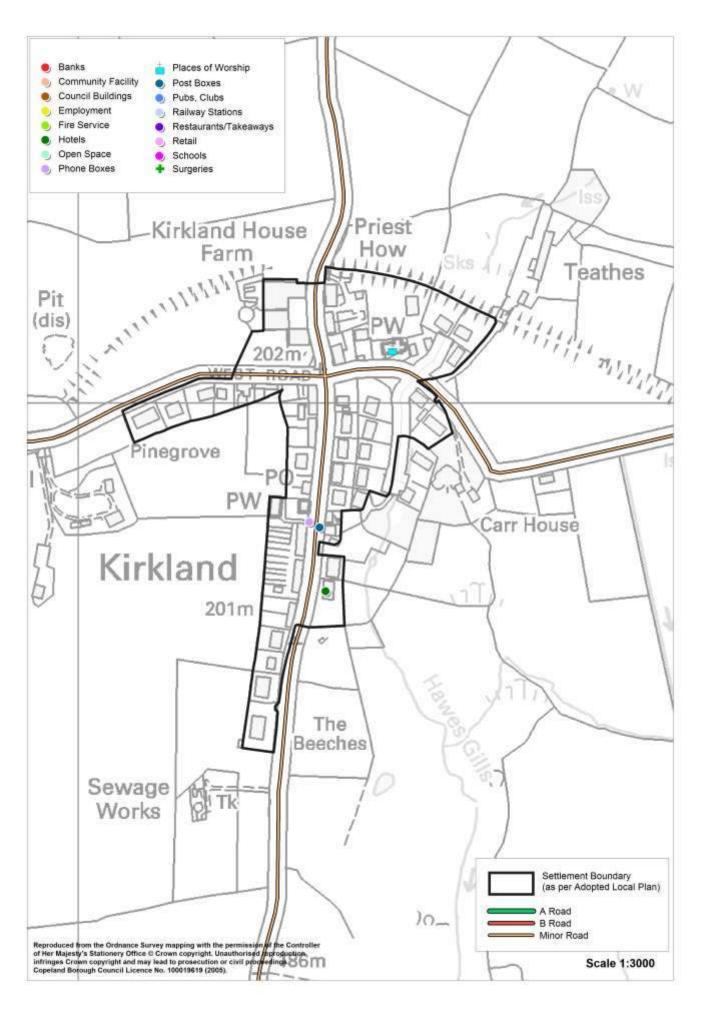

## Kirkland

| Service                      | In the<br>Village<br>(Y/N) | Name of Service                            |
|------------------------------|----------------------------|--------------------------------------------|
| Secondary School             | N                          |                                            |
| Primary School               | N                          |                                            |
| Doctor                       | N                          |                                            |
| Dentist                      | N                          |                                            |
| Community Facility           | N                          |                                            |
| Church                       | Υ                          | Kirkland Mission Church                    |
| Pub                          | N                          |                                            |
| Restaurant / Cafe / Takeaway | N                          |                                            |
| Hotel / B&B                  | Υ                          | Ennerdale View B&B                         |
| Post Office                  | N                          |                                            |
| Shop                         | N                          |                                            |
| Employer                     | N                          |                                            |
|                              |                            | Play space on West Road, Kart track and    |
| Open Space                   | N                          | premises to the north west of the village. |
| Daily Public Transport       | Υ                          | Service No. 217                            |
| Road Classification          | -                          | C4004                                      |
| Cycleway Connection          | ?                          |                                            |
| Post Box                     | Υ                          |                                            |
| Phone Box                    | Υ                          |                                            |