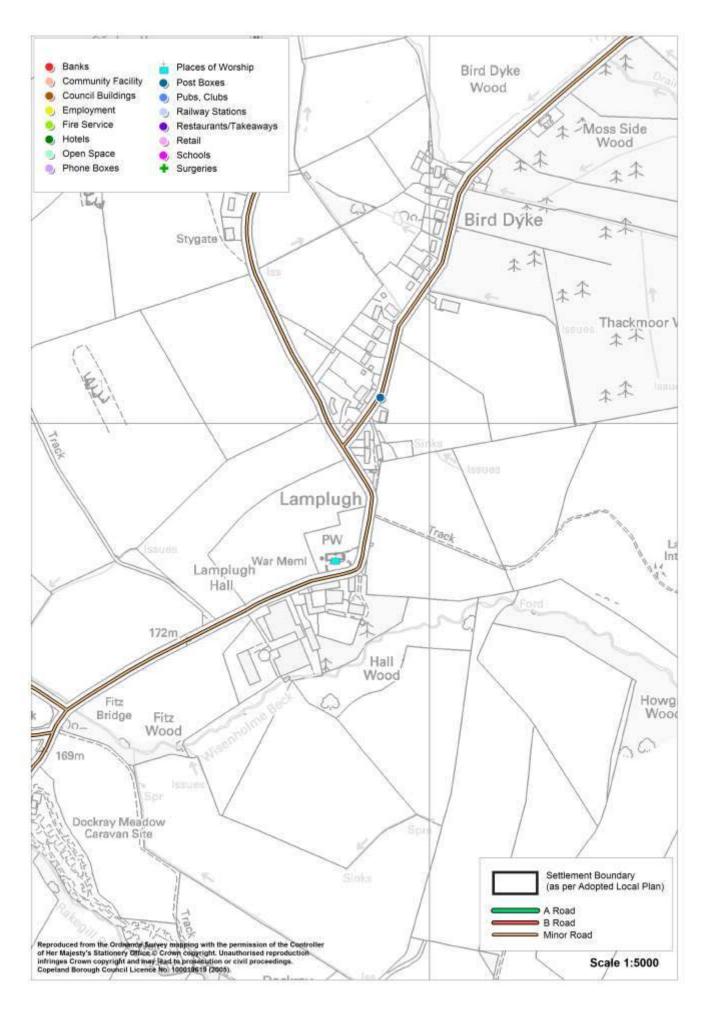

# Lamplugh

| Service                      | In the<br>Village<br>(Y/N) | Name of Service    |
|------------------------------|----------------------------|--------------------|
| Secondary School             | N                          |                    |
| Primary School               | N                          |                    |
| Doctor                       | N                          |                    |
| Dentist                      | N                          |                    |
| Community Facility           | N                          |                    |
| Church                       | Υ                          | St Michaels Church |
| Pub                          | N                          |                    |
| Restaurant / Cafe / Takeaway | N                          |                    |
| Hotel / B&B                  | N                          |                    |
| Post Office                  | N                          |                    |
| Shop                         | N                          |                    |
| Employer                     | N                          |                    |
| Open Space                   | N                          |                    |
| Daily Public Transport       | N                          |                    |
| Road Classification          | -                          | C4022              |
| Cycleway Connection          | ?                          |                    |
| Post Box                     | Υ                          |                    |
| Phone Box                    | N                          |                    |