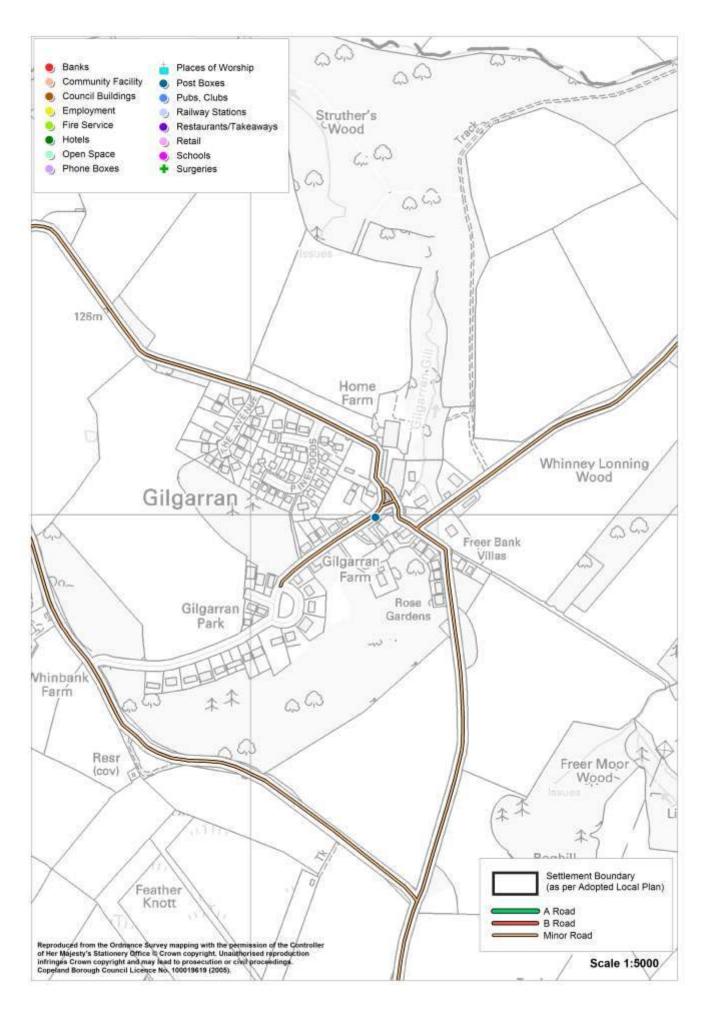

# Gilgarran

| Service                      | In the<br>Village<br>(Y/N) | Name of Service                  |
|------------------------------|----------------------------|----------------------------------|
| Secondary School             | N                          |                                  |
| Primary School               | N                          |                                  |
| Doctor                       | N                          |                                  |
| Dentist                      | N                          |                                  |
| Community Facility           | N                          |                                  |
| Church                       | N                          |                                  |
| Pub                          | N                          |                                  |
| Restaurant / Cafe / Takeaway | N                          |                                  |
| Hotel / B&B                  | N                          |                                  |
| Post Office                  | N                          |                                  |
| Shop                         | N                          |                                  |
| Employer                     | N                          |                                  |
| Open Space                   | Υ                          | Gilgarran Park                   |
| Daily Public Transport       | Υ                          | Bus Service 222                  |
| Road Classification          | -                          | Unclassified                     |
| Cycleway Connection          | ?                          |                                  |
| Post Box                     | Υ                          |                                  |
| Phone Box                    | N                          | Phone box only – no actual phone |