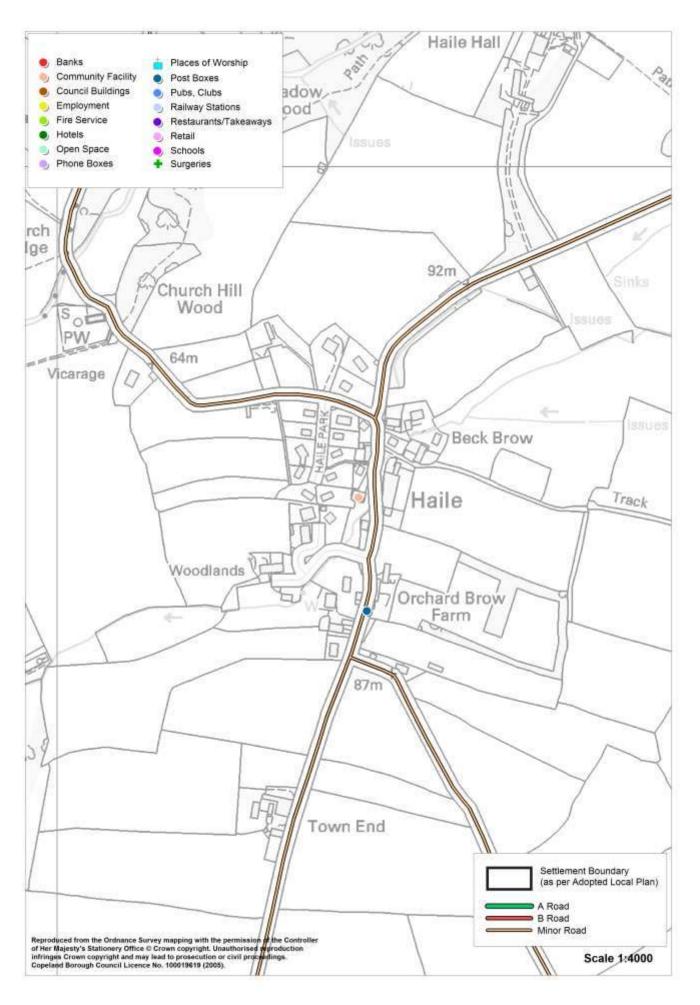

## Haile

| Service                      | In the<br>Village<br>(Y/N) | Name of Service    |
|------------------------------|----------------------------|--------------------|
| Secondary School             | N                          |                    |
| Primary School               | N                          |                    |
| Doctor                       | N                          |                    |
| Dentist                      | N                          |                    |
| Community Facility           | Υ                          | Haile Village Hall |
| Church                       | N                          |                    |
| Pub                          | N                          |                    |
| Restaurant / Cafe / Takeaway | N                          |                    |
| Hotel / B&B                  | N                          |                    |
| Post Office                  | N                          |                    |
| Shop                         | N                          |                    |
| Employer                     | N                          |                    |
| Open Space                   | N                          |                    |
| Daily Public Transport       | N                          |                    |
| Road Classification          | -                          | C4016              |
| Cycleway Connection          | ?                          |                    |
| Post Box                     | Υ                          |                    |
| Phone Box                    | N                          |                    |