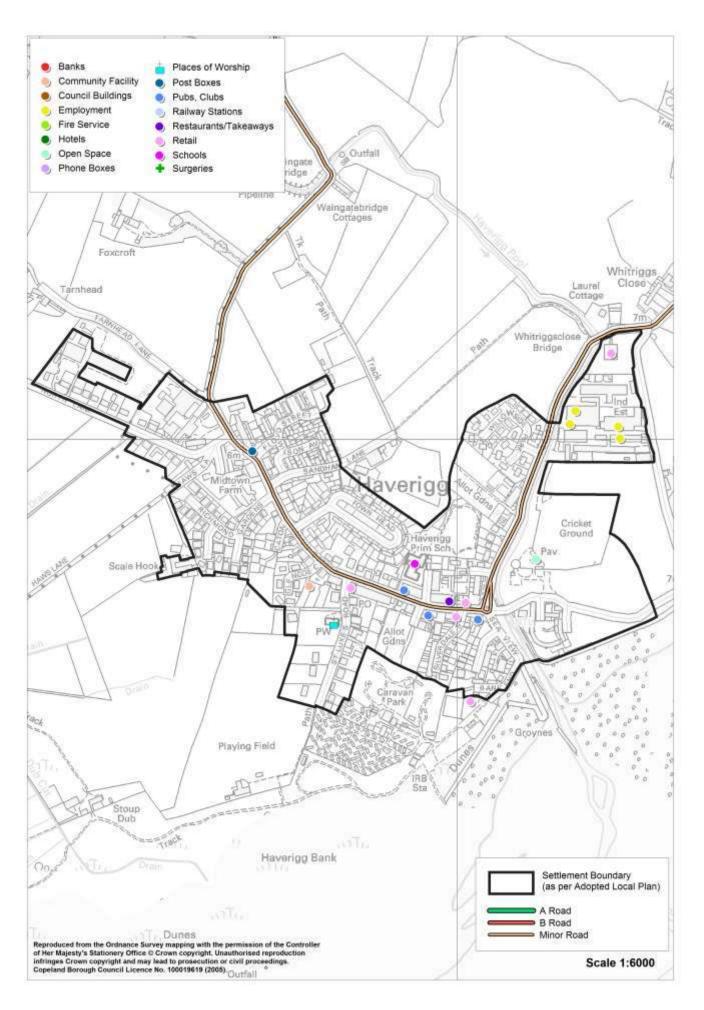

## Haverigg

| Service                      | In the<br>Village<br>(Y/N) | Name of Service                                                                                                                                                                                                            |
|------------------------------|----------------------------|----------------------------------------------------------------------------------------------------------------------------------------------------------------------------------------------------------------------------|
| Secondary School             | N                          |                                                                                                                                                                                                                            |
| Primary School               | Υ                          | Haverigg Primary School                                                                                                                                                                                                    |
| Doctor                       | N                          |                                                                                                                                                                                                                            |
| Dentist                      | N                          |                                                                                                                                                                                                                            |
| Community Facility           | N                          | Haverigg Community Development Centre                                                                                                                                                                                      |
| Church                       | Υ                          | St Lukes Church                                                                                                                                                                                                            |
| Pub                          | Y                          | Rising Sun Public House<br>Harbour Hotel<br>Haverigg Working Mens Club                                                                                                                                                     |
| Restaurant / Cafe / Takeaway | Y                          | Beach Cafe Shop<br>Haverigg Chippy                                                                                                                                                                                         |
| Hotel / B&B                  | Υ                          | Harbour Hotel                                                                                                                                                                                                              |
| Post Office                  | Υ                          | Haverigg Post Office                                                                                                                                                                                                       |
| Shop                         | Y                          | Post Office Shop Hers and Sirs Hairdressers Beach Cafe Shop Londis Shop                                                                                                                                                    |
| Employer                     | Y                          | Port Haverigg Car Centre Gibson machinery Ian Hudson MOT Centre and Car Sales Andrew Jackson MOT Centre Scurrah Nassau Mike Huddleston Motor Engineering Millom Shot Blasting and Welding Haverigg Exhaust and Tyre Centre |
|                              |                            | Haverigg Cricket Ground, Children's Play Area, Playing field at St. Luke's Road, Allotment gardens at William Street and                                                                                                   |
| Open Space                   | Υ                          | Poolside.                                                                                                                                                                                                                  |
| Daily Public Transport       | Υ                          | Bus service - M1, M2, M3 and X6                                                                                                                                                                                            |
| Road Classification          | -                          | C4029                                                                                                                                                                                                                      |
| Cycleway Connection          | ?                          |                                                                                                                                                                                                                            |
| Post Box                     | Υ                          |                                                                                                                                                                                                                            |
| Phone Box                    | Υ                          |                                                                                                                                                                                                                            |