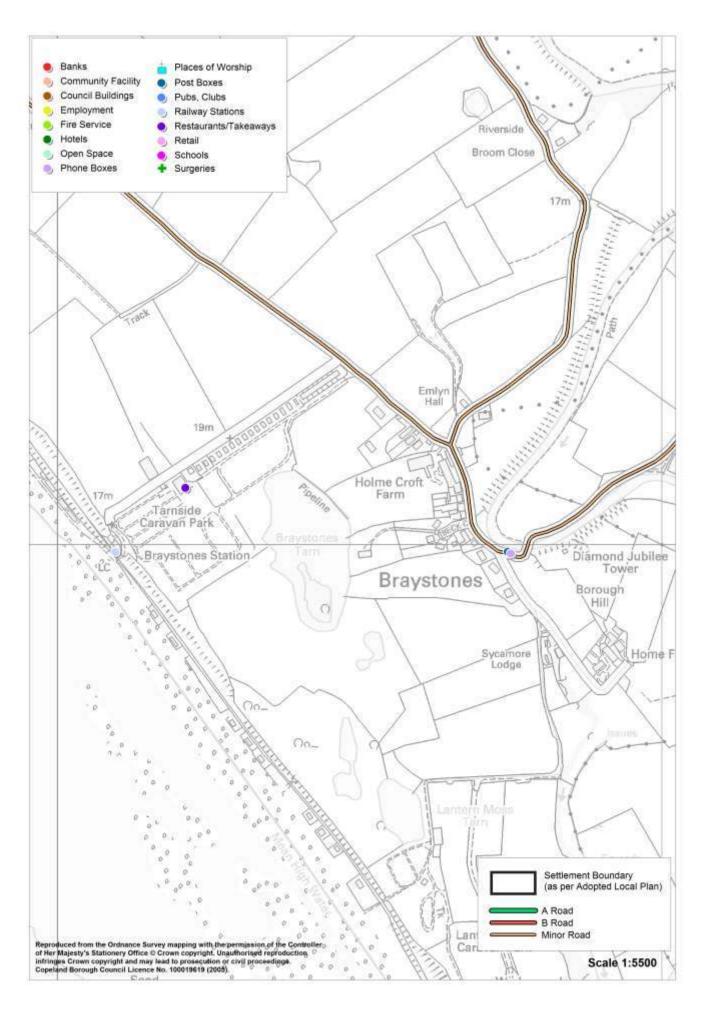

# **Braystones**

| Service                      | In the<br>Village<br>(Y/N) | Name of Service                                                                    |
|------------------------------|----------------------------|------------------------------------------------------------------------------------|
| Secondary School             | N                          |                                                                                    |
| Primary School               | N                          |                                                                                    |
| Doctor                       | N                          |                                                                                    |
| Dentist                      | N                          |                                                                                    |
| Community Facility           | N                          |                                                                                    |
| Church                       | N                          |                                                                                    |
| Pub                          | N                          |                                                                                    |
| Restaurant / Cafe / Takeaway | Υ                          | Tarnside Caravan Park Club and Restaurant (not sure if this is open to the public) |
| Hotel / B&B                  | N                          | sure if this is open to the publicy                                                |
| Post Office                  | N                          |                                                                                    |
| Shop                         | N                          |                                                                                    |
| Employer                     | N                          |                                                                                    |
| Open Space                   | N                          |                                                                                    |
| Daily Public Transport       | Υ                          | Railway platform, Bus service 836 - twice daily                                    |
| Road Classification          | -                          | C4014                                                                              |
| Cycleway Connection          | ?                          |                                                                                    |
| Post Box                     | Υ                          |                                                                                    |
| Phone Box                    | Υ                          |                                                                                    |