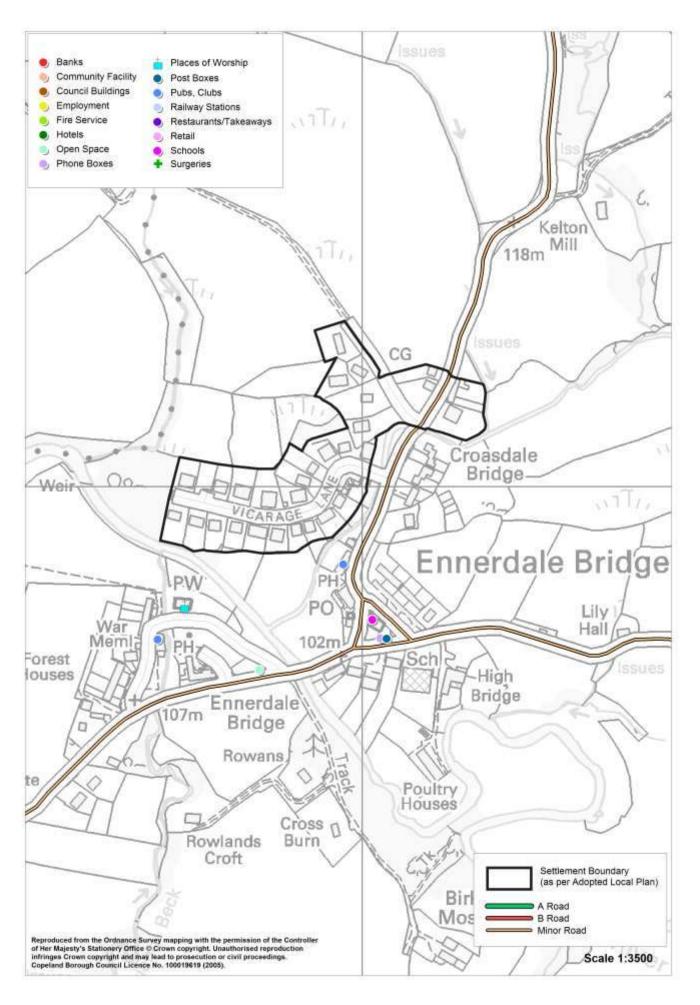

# Ennerdale Bridge

| Service                      | In the<br>Village<br>(Y/N) | Name of Service                                  |
|------------------------------|----------------------------|--------------------------------------------------|
| Secondary School             | N                          |                                                  |
| Primary School               | Υ                          | Ennerdale and Kinniside Primary School           |
| Doctor                       | N                          |                                                  |
| Dentist                      | N                          |                                                  |
| Community Facility           | N                          |                                                  |
| Church                       | Υ                          | St Marys Church                                  |
| Pub                          | Y                          | Shepherds Arms Hotel<br>Fox and Hounds           |
| Restaurant / Cafe / Takeaway | N                          |                                                  |
| Hotel / B&B                  | Υ                          | Shepherds Arms Hotel                             |
| Post Office                  | N                          |                                                  |
| Shop                         | N                          |                                                  |
| Employer                     | N                          |                                                  |
| Open Space                   | Υ                          | Children's Playground next to Ehengarth Junction |
| Daily Public Transport       | Υ                          | Bus Services 217, 219F                           |
| Road Classification          | -                          | C4004                                            |
| Cycleway Connection          | ?                          |                                                  |
| Post Box                     | Υ                          |                                                  |
| Phone Box                    | Υ                          |                                                  |