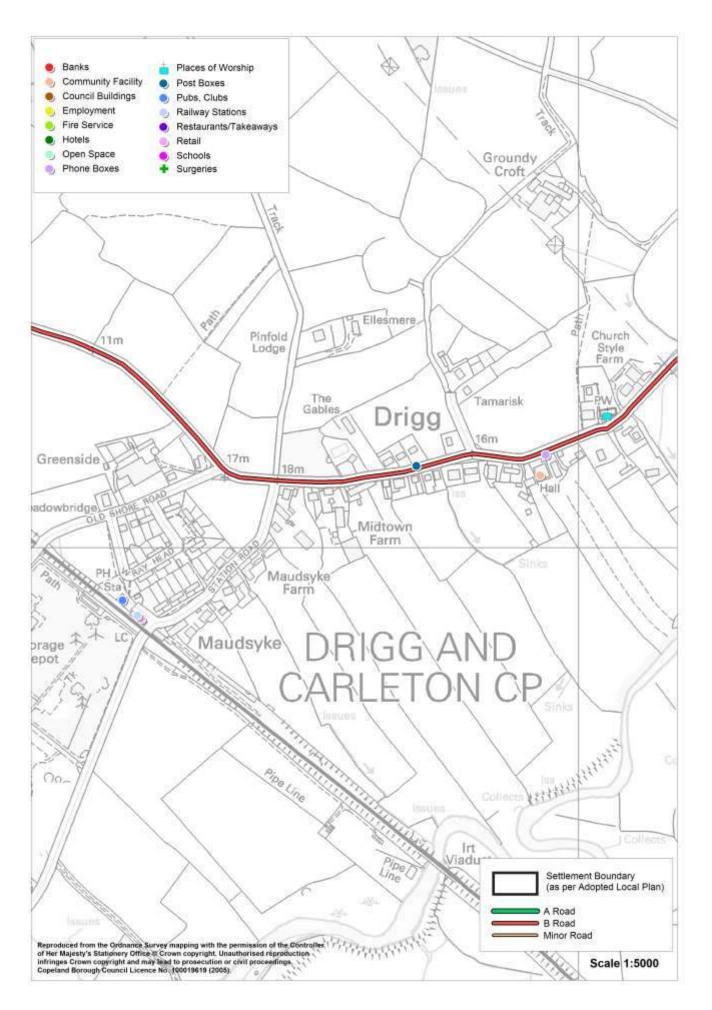

# Drigg

| Service                      | In the<br>Village<br>(Y/N) | Name of Service                                 |
|------------------------------|----------------------------|-------------------------------------------------|
| Secondary School             | N                          |                                                 |
| Primary School               | N                          |                                                 |
| Doctor                       | N                          |                                                 |
| Dentist                      | N                          |                                                 |
| Community Facility           | Υ                          | Drigg Village Hall                              |
| Church                       | Υ                          | St Peter's Church                               |
| Pub                          | N                          |                                                 |
| Restaurant / Cafe / Takeaway | Υ                          | Spindle Craft Shop and Cafe                     |
| Hotel / B&B                  | Υ                          | Victoria Hotel                                  |
| Post Office                  | N                          |                                                 |
| Shop                         | Υ                          | Spindle Craft Shop and Cafe                     |
| Employer                     | N                          |                                                 |
| Open Space                   | N                          |                                                 |
| Daily Public Transport       | Υ                          | Several trains per day to Whitehaven and Barrow |
| Road Classification          | -                          | B5344                                           |
| Cycleway Connection          | ?                          |                                                 |
| Post Box                     | Υ                          |                                                 |
| Phone Box                    | Υ                          |                                                 |