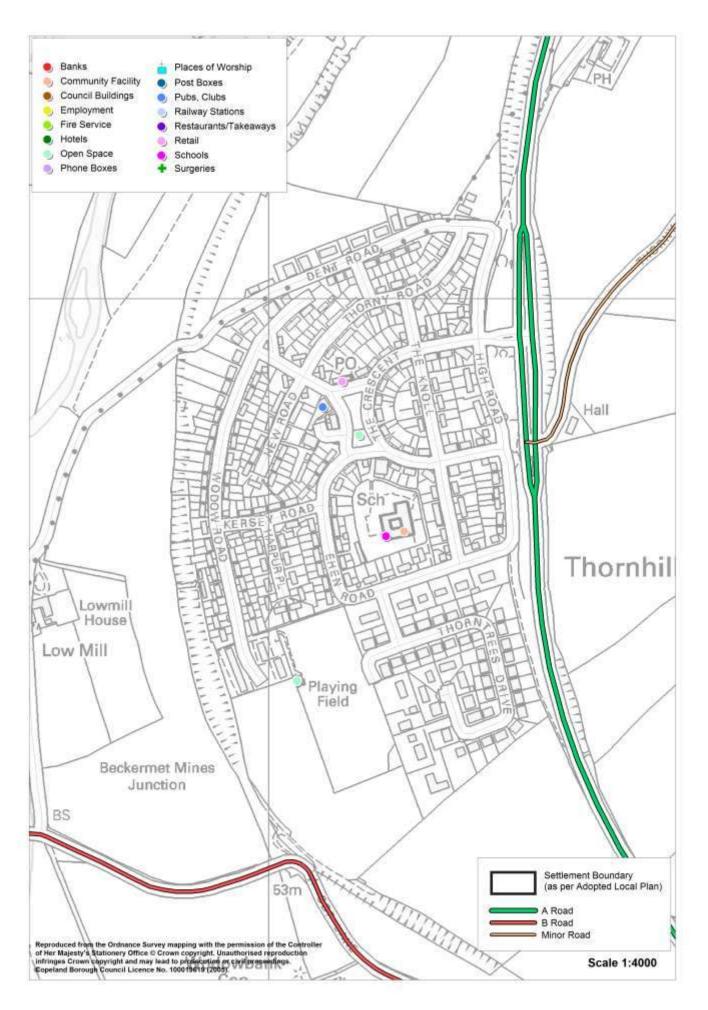

| N                          |                                        |
|                              |                            | Playing Field and pavillion            |
| Open Space                   | Υ                          | Childrens Playground                   |
| Daily Public Transport       | Υ                          | Bus service no. 6, 30, 30A & 30B       |
| Road Classification          | -                          | A595                                   |
| Cycleway Connection          | ?                          |                                        |
| Post Box                     | Υ                          |                                        |
| Phone Box                    | N                          |                                        |



## Wilton

| Service                      | In the<br>Village<br>(Y/N) | Name of Service |
|------------------------------|----------------------------|-----------------|
| Secondary School             | N                          |                 |
| Primary School               | N                          |                 |
| Doctor                       | N                          |                 |
| Dentist                      | N                          |                 |
| Community Facility           | N                          |                 |
| Church                       | N                          |                 |
| Pub                          | N                          |                 |
| Restaurant / Cafe / Takeaway | N                          |