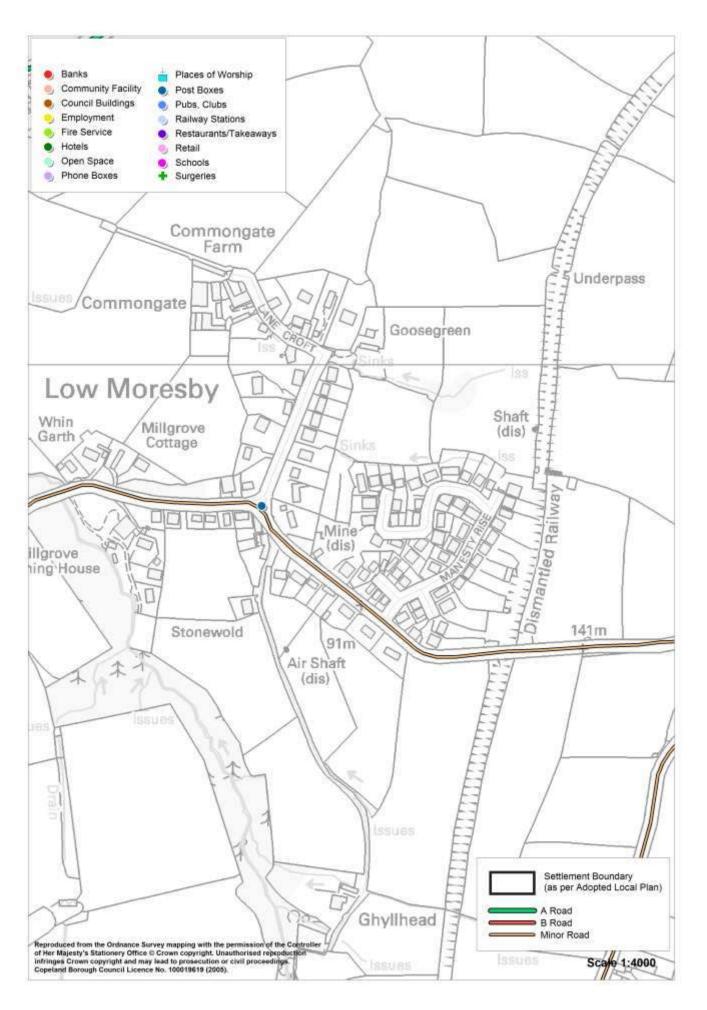

## **Low Moresby**

| Service                      | In the<br>Village<br>(Y/N) | Name of Service |
|------------------------------|----------------------------|-----------------|
| Secondary School             | N                          |                 |
| Primary School               | N                          |                 |
| Doctor                       | N                          |                 |
| Dentist                      | N                          |                 |
| Community Facility           | N                          |                 |
| Church                       | N                          |                 |
| Pub                          | N                          |                 |
| Restaurant / Cafe / Takeaway | N                          |                 |
| Hotel / B&B                  | N                          |                 |
| Post Office                  | N                          |                 |
| Shop                         | N                          |                 |
| Employer                     | N                          |                 |
| Open Space                   | N                          |                 |
| Daily Public Transport       | N                          |                 |
| Road Classification          | -                          | C4006           |
| Cycleway Connection          | ?                          |                 |
| Post Box                     | Υ                          |                 |
| Phone Box                    | N                          |                 |