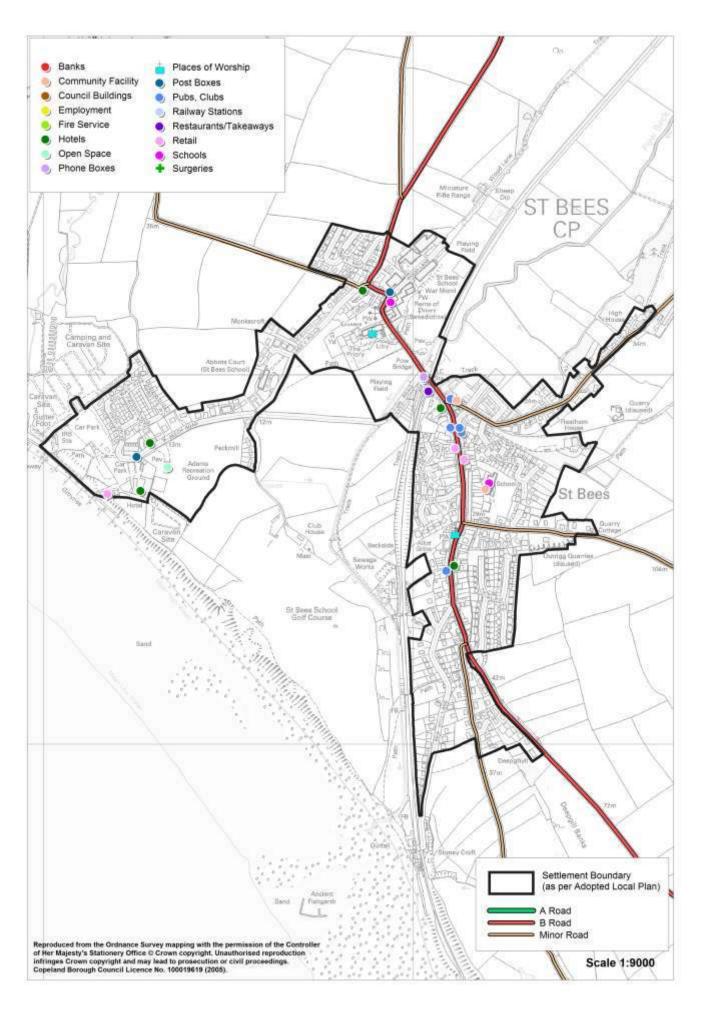

- a table summarising the level of services in each settlement
- The location of each facility has been plotted using GIS software onto OS mapping and the maps and supporting tables can be found in the Appendix

# **Copeland Village Services Survey - Summary (September 2010)**

|                  |            |          |           |        |         |           |        |     | Restaurant/ |         |        |      |          |       | Ι     |          |                          |                | T      |
|------------------|------------|----------|-----------|--------|---------|-----------|--------|-----|-------------|---------|--------|------|----------|-------|-------|----------|--------------------------|----------------|--------|
|                  | Approx.    |          |           |        |         | Community |        |     | Cafe/       | Hotel / | Post   |      |          | Open  | Phone |          |                          | Road           |        |
| Village          | Population | Sec. Sch | Prim Sch. | Doctor | Dentist | Buildings | Church | Pub | Takeaway    | B&B     | Office | Shop | Employer | Space | Вох   | Post Box | Daily Public Transport   | Classification | Totals |
| Arlecdon/Rowrah  | 895        | 0        | 1         | 0      | 0       | 1         | 0      | 2   | 0           | 1       | 1      | 1    | 1        | 1     | 1     | 1        | 217, 218                 | A5086          | 11     |
| Asby             | 190        | 0        | 0         | 0      | 0       | 0         | 0      | 0   | 0           | 0       | 0      | 0    | 0        | 0     | 1     | 1        |                          | Unclassified   | 2      |
| Beckermet        | 725        | 0        | 1         | 0      | 0       | 0         | 1      | 2   | 0           | 0       | 0      | 0    | 1        | 0     | 1     | 1        | 6, X6                    | C4014          | 7      |
| Bigrigg          | 785        | 0        | 0         | 0      | 0       | 1         | 0      | 1   | 1           | 0       | 1      | 2    | 4        | 1     | 1     | 1        | 30                       | A595           | 13     |
| Braystones       | 170        | 0        | 0         | 0      | 0       | 0         | 0      | 0   | 1           | 0       | 0      | 0    | 0        | 0     | 1     | 1        | 836                      | C4014          | 3      |
| Calder Bridge    | 200        | 0        | 0         | 0      | 0       | 1         | 1      | 2   | 0           | 1       | 0      | 1    | 3        | 0     | 1     | 1        | 6                        | A595           | 11     |
| Cleator          | 720        | 0        | 0         | 0      | 0       | 1         | 2      | 1   | 0           | 2       | 0      | 1    | 1        | 0     | 1     | 1        | 17, 22, 32, 35, 219F     | A5086          | 10     |
| Common End       | 255        | 0        | 0         | 0      | 0       | 0         | 0      | 1   | 0           | 0       | 0      | 0    | 0        | 0     | 1     | 1        |                          | B5306          | 3      |
| Coulderton       | 115        | 0        | 0         | 0      | 0       | 0         | 0      | 0   | 0           | 0       | 0      | 0    | 0        | 0     | 0     | 1        | 836                      | Unclassified   | 1      |
| Distington       | 1585       | 0        | 1         | 1      | 0       | 5         | 2      | 1   | 2           | 0       | 1      | 4    | 9        | 2     | 2     | 2        | 30, 300, 301             | B5306          | 32     |
| Drigg            | 225        | 0        | 0         | 0      | 0       | 1         | 1      | 1   | 1           | 1       | 0      | 1    | 0        | 0     | 1     | 2        |                          | B5344          | 9      |
| Ennerdale Bridge | 215        | 0        | 1         | 0      | 0       | 0         | 1      | 2   | 0           | 1       | 0      | 0    | 0        | 1     | 1     | 1        | 217, 219                 | C4004          | 8      |
| Frizington       | 2600       | 0        | 2         | 1      | 0       | 6         | 2      | 1   | 3           | 0       | 1      | 8    | 8        | 1     | 1     | 2        | 17, 32, 217, 218, 600    | A5086          | 36     |
| Gilgarran        | 245        | 0        | 0         | 0      | 0       | 0         | 0      | 0   | 0           | 0       | 0      | 0    | 0        | 1     | 0     | 1        | 222                      | Unclassified   | 2      |
| Haile            | 90         | 0        | 0         | 0      | 0       | 1         | 0      | 0   | 0           | 0       | 0      | 0    | 0        | 0     | 0     | 1        |                          | C4016          | 2      |
| Hallthwaites     | 55         | 0        | 1         | 0      | 0       | 0         | 1      | 0   | 0           | 0       | 0      | 0    | 0        | 0     | 0     | 1        | 7                        | Unclassified   | 3      |
| Haverigg         | 1135       | 0        | 1         | 0      | 0       | 1         | 1      | 3   | 1           | 1       | 1      | 4    | 8        | 2     | 1     | 2        | M1, M2, M3 & X6          | A5093          | 26     |
| Holmrook         | 155        | 0        | 0         | 0      | 0       | 1         | 0      | 1   | 0           | 1       | 1      | 2    | 0        | 1     | 0     | 1        | 6                        | A595           | 8      |
| Keekle           | 220        | 0        | 0         | 0      | 0       | 0         | 1      | 2   | 0           | 0       | 0      | 0    | 0        | 1     | 1     | 1        | 31A, 22                  | B5295          | 6      |
| Kirkland         | 190        | 0        | 0         | 0      | 0       | 0         | 1      | 0   | 0           | 1       | 0      | 0    | 0        | 0     | 1     | 1        | 217                      | C4004          | 4      |
| Kirksanton       | 110        | 0        | 0         | 0      | 0       | 1         | 0      | 1   | 0           | 1       | 0      | 0    | 0        | 1     | 1     | 1        | 6                        | A5093          | 6      |
| Lamplugh         | 80         | 0        | 0         | 0      | 0       | 0         | 1      | 0   | 0           | 0       | 0      | 0    | 0        | 0     | 0     | 1        |                          | C4022          | 2      |
| Low Moresby      | 345        | 0        | 0         | 0      | 0       | 0         | 0      | 0   | 0           | 0       | 0      | 0    | 0        | 0     | 0     | 1        |                          | C4006          | 1      |
| Lowca            | 825        | 0        | 1         | 0      | 0       | 0         | 0      | 1   | 0           | 1       | 1      | 1    | 0        | 1     | 0     | 1        | 1                        | C4001          | 7      |
| Middleton        | 40         | 0        | 0         | 0      | 0       | 0         | 0      | 0   | 0           | 0       | 0      | 0    | 0        | 0     | 0     | 1        | 836                      | C4021          | 1      |
| Moor Row         | 975        | 0        | 1         | 0      | 0       | 0         | 1      | 1   | 1           | 1       | 0      | 0    | 1        | 1     | 1     | 1        |                          | C4003          | 9      |
| Moresby Parks    | 1280       | 0        | 1         | 0      | 0       | 0         | 1      | 1   | 0           | 0       | 1      | 1    | 7        | 1     | 1     | 1        | 22                       | C4006          | 37     |
| Netherton        | 140        | 0        | 0         | 0      | 0       | 0         | 0      | 0   | 0           | 0       | 0      | 0    | 0        | 0     | 1     | 1        | 836                      | C4020          | 2      |
| Parton           | 1015       | 0        | 1         | 0      | 0       | 1         | 0      | 1   | 0           | 0       | 0      | 0    | 0        | 1     | 1     | 2        | 1, Train                 | A595           | 7      |
| Pica             | 210        | 0        | 0         | 0      | 0       | 0         | 0      | 0   | 0           | 0       | 0      | 0    | 1        | 2     | 1     | 1        | 222                      | C4006          | 5      |
| Sandwith         | 190        | 0        | 0         | 0      | 0       | 0         | 0      | 1   | 0           | 1       | 0      | 0    | 0        | 0     | 1     | 1        | 3D coaches - twice daily | Unclassified   | 4      |
| Seascale         | 1965       | 0        | 1         | 1      | 0       | 3         | 3      | 1   | 5           | 4       | 1      | 8    | 8        | 4     | 2     | 2        | 6, 13 , 25, X6           | B5344          | 43     |
| St Bees          | 1870       | 1        | 1         | 0      | 0       | 2         | 2      | 5   | 1           | 10      | 1      | 3    | 0        | 1     | 2     | 2        | 20, 26, 830, X6          | B5345          | 31     |
| The Green        | 305        | 0        | 0         | 0      | 0       | 1         | 0      | 1   | 0           | 0       | 0      | 0    | 1        | 1     | 1     | 1        | 7/7A                     | A5093          | 6      |
| The Hill         | 180        | 0        | 0         | 0      | 0       | 1         | 0      | 0   | 0           | 0       | 0      | 0    | 0        | 0     | 1     | 0        |                          | A5093          | 2      |
| Thornhill        | 1070       | 0        | 1         | 0      | 0       | 1         | 0      | 1   | 0           | 0       | 1      | 1    | 0        | 2     | 0     | 1        | 6, 30                    | A595           | 8      |
| Wilton           | 95         | 0        | 0         | 0      | 0       | 0         | 0      | 0   | 0           | 0       | 0      | 0    | 0        | 0     | 0     | 1        |                          | C4016          | 1      |
| Totals           | 21465      | 1        | 15        | 3      | 0       | 29        | 22     | 34  | 16          | 27      | 11     | 38   | 53       | 26    | 29    | 43       |                          |                |        |