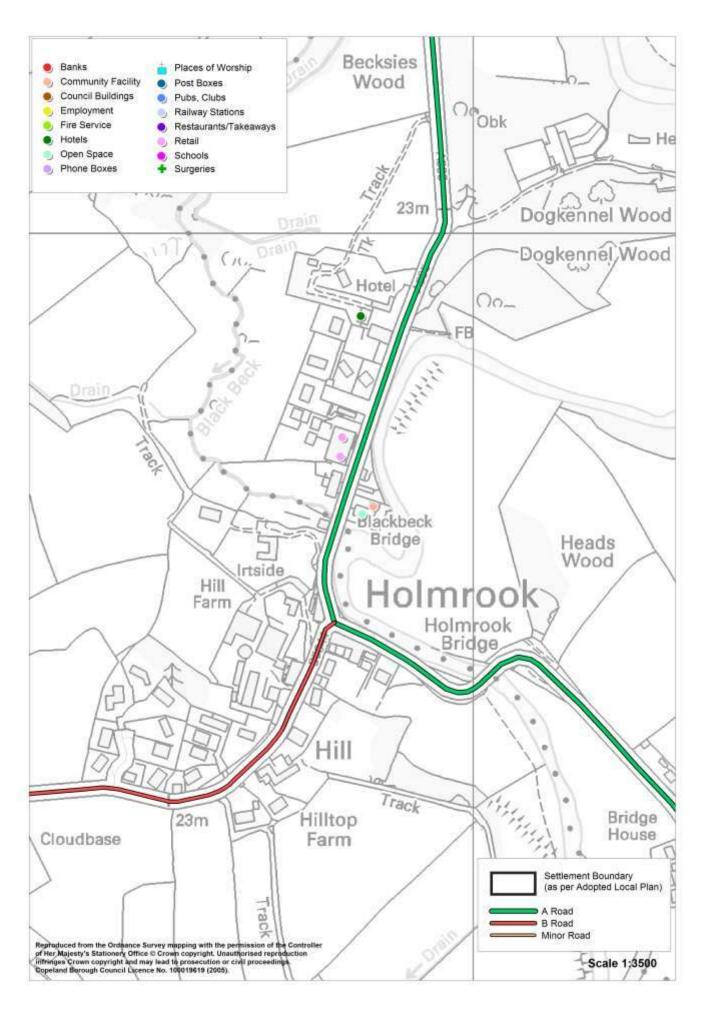

## Holmrook

| Service                      | In the<br>Village<br>(Y/N) | Name of Service                             |
|------------------------------|----------------------------|---------------------------------------------|
| Secondary School             | N                          |                                             |
| Primary School               | N                          |                                             |
| Doctor                       | N                          |                                             |
| Dentist                      | N                          |                                             |
| Community Facility           | Υ                          | Holmrook Reading Room                       |
| Church                       | N                          |                                             |
| Pub                          | N                          |                                             |
| Restaurant / Cafe / Takeaway | N                          |                                             |
| Hotel / B&B                  | Υ                          | Lutwidge Arms Hotel                         |
| Post Office                  | Υ                          | Within Tynedale Agri-shop                   |
| Shop                         | Y                          | Tynedale Agri-shop<br>Texaco Petrol Station |
| Employer                     | N                          |                                             |
| Open Space                   | Υ                          | Playground adj. Reading Room                |
| Daily Public Transport       | Υ                          | Bus Service No. 6                           |
| Road Classification          | -                          | A595                                        |
| Cycleway Connection          | ?                          |                                             |
| Post Box                     | Υ                          |                                             |
| Phone Box                    | N                          |                                             |