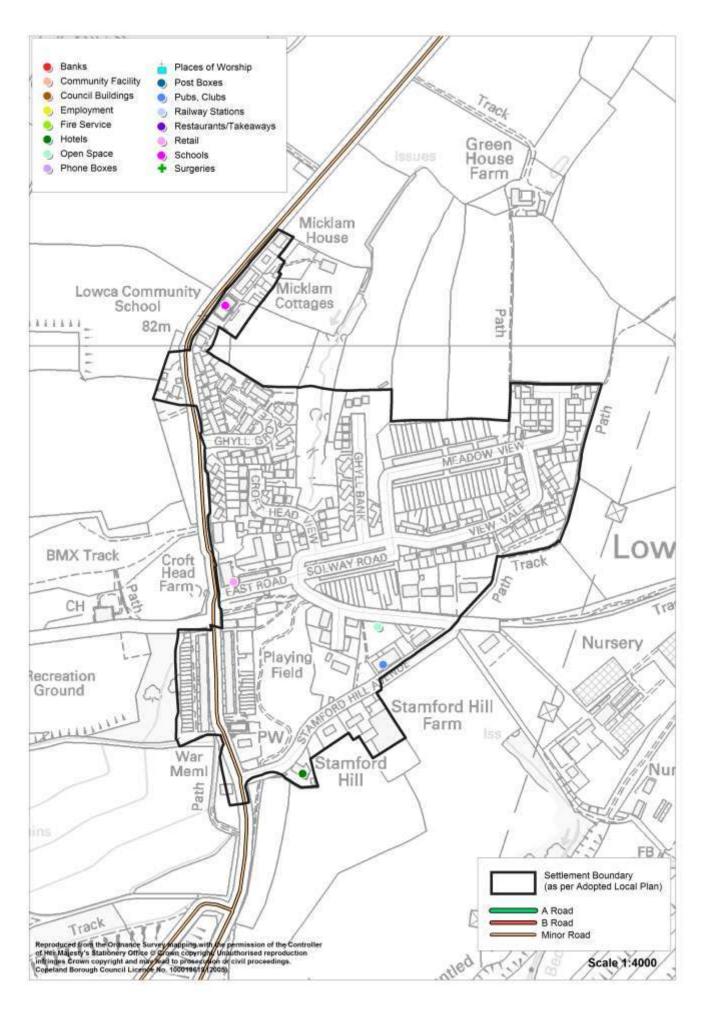

| Low Moresby   | 52 |
|---------------|----|
| Lowca         | 54 |
| Middletown    | 56 |
| Moor Row      | 58 |
| Moresby Parks | 60 |
| Nethertown    | 63 |
| Parton        | 65 |
| Pica          | 67 |
| Sandwith      | 69 |
| Seascale      | 71 |
| St. Bees      | 73 |
| The Green     | 75 |
| The Hill      | 77 |
| Thornhill     | 79 |
| Wilton        | 81 |