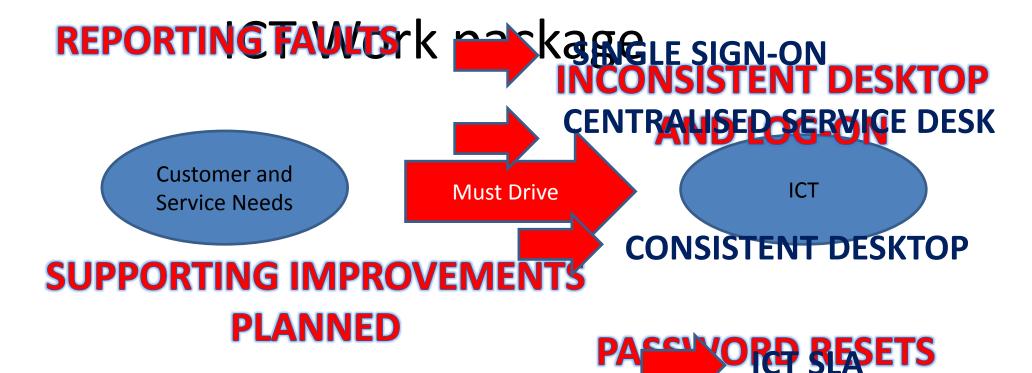

### **Transformation Board contd**

Revs and Bens Improvement Plan (project)

- Liberata review 70 recommendations
- > 4 work packages to be delivered by 1st April 2015
- ➤ Liberata work package well underway
- ➤ICT, Customer Services and Revs and Bens work packages approved by TB 3<sup>rd</sup> Sept